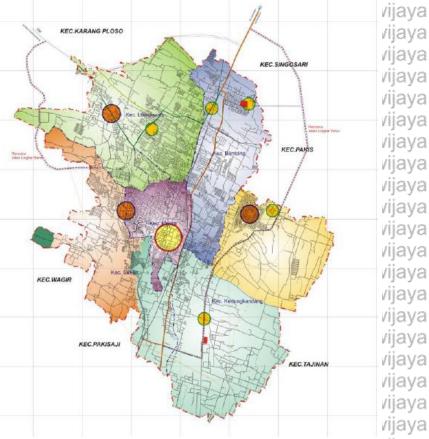

Repository Universitas Brawijay 72 Repository Universitas Brawijaya Repository Universitas Brawijaya

Repository Universitas Brawijaya Repository Repository Universitas Brawijaya Repository





Repository Universitas Brawijaya

Repository Universitas Brawijaya

Repository Universitas Brawijaya Repository Universitas Brawijaya Repository Universitas Brawijaya Repository Universitas Brawijaya Repository Universitas Brawijaya Repository Universitas Brawijaya Repository Universitas Brawilava

Repository Unive Repository Unive

Repository Unive

Repository Unive

Repository Universitas Brawijaya Repository Universitas Brawijaya Repository Universitas Brawijay 74 Repository Universitas Brawijaya Repository Universitas Brawijaya Repository Universitas Brawijaya Renneitory Universitae Rrawjiava



Repository Universitas Brawijaya Repository Univ Source: RPJMD of Malang City 2013-2018 (2014) itas Brawijaya Repository Universitas Brawijaya Repository University The population of Malang City as of December 31, 2016 was Repository Universitas Brawijaya Repository Universitas Brawijaya Repository Univ 895,387 people, consisting of foreign citizens of 1,108 people and Repository Universitas Brawijaya Repository Universitas Brawijaya Repository Univ Indonesian citizens amounting to 894,278 people spread in 5 Repository University Recamatan, compared to the previous year there was an increase of Repository University States of Repository States

Repository Univ population around 13,593 inhabitants. Kelurahan with the largest Repository Universitas Brawijaya Repository Universitas Brawijay