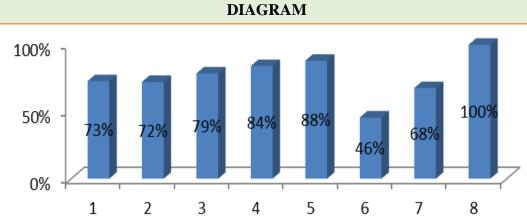

osi

Reposi

Reposi

Reposi

Reposi

Reposi

Repos

Reposi

Reposi

Repository Universitas Brawijaya Repository Universitas Brawilaya The community fulfilled the need

(minimum 60 liters/org/day)

Repository Universitas Brawijaya6 Repository Universitas Brawijaya Repository Universitas Brawijaya Repository Universitas Brawijaya

Repository Universitas Brawijaya

Repository Universitas Brawijaya

| Reposi | POTENCY | PROBLEM                                                  |
|--------|---------|----------------------------------------------------------|
| Reposi | PDAM    | There are still residents who use wells for daily needs. |
| Reposi |         | ,                                                        |
| Reposi | DIAG    | RAM                                                      |



Figure 12. Water Supply underserved communities for drinking, bathing, and washing (piped or non-piped protected decently)

Repos Source: RPLP *Kelurahan* Jodipan (2017)

RepositSource: RPLP: Kelurahan Jodipan (2017) pository Universitas Brawijaya Repository Universitas Brawijaya Repository Universitas Brawijaya water supply at Kelurahan Jodipan can be The condition of drinking Repository Universitas Brawijaya

Repositionsidered quite high that is 76%. There is even one RW that has been served Repository Universitas Brawijaya Repository Universitas Brawijaya Reposi perfectly with a percentage of 100% that is in RW 8. This condition is different

from the RW next to the RW 7 is only equal to 68%, and the lowest of the other is

Reposit RW 6, with percentage only 46%. Repository Universita