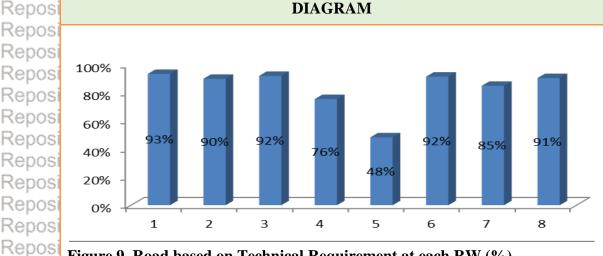

--------------------------------|--------------------------------------------------|
|        | 1 Doods are owned by residents/public | 1. There is still a narrow path of less          |
| Ph     | 2. Swadaya and the value of mutual    | than 1.5 2. There is still a broken rebound path |
|        | tory Universitas Brawijaya - Rej      | 3. There is still a path that has not            |
| Reposi |                                       | OSibeen completed by the edge/ijaya              |
| Reposi | tory Universitas Brawijaya Rep        | osichannel niversitas Brawijaya                  |
| Reposi | tory Universitas Brawijava Rer        | nository Universitas Brawijava                   |
| Reposi | DIAG                                  | RAM                                              |



Figure 9. Road based on Technical Requirement at each RW (%) Source: RPLP Kelurahan Jodipan (2017)

Source: RPLP Kelurahan Jodipan (2017)

Repository Universitas Brawijaya

Repository Universitas Brawijaya

From the table above has been explained that the condition of environmental accessibility must have a width of more than 1.5 m, hard surface, not damaged, not have a width of more than 1.5 m, hard surface, not damaged, not have a width of more than 1.5 m, hard surface, not damaged, not have a width of more than 1.5 m, hard surface, not damaged, not have a width of more than 1.5 m, hard surface, not damaged, not have a width of more than 1.5 m, hard surface, not damaged, not have a width of more than 1.5 m, hard surface, not damaged, not have a width of more than 1.5 m, hard surface, n