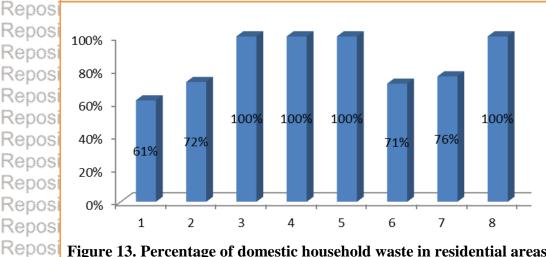

|   |    |    |
|                   |       |    | ~   |      |       | -  |         |        |   | _ |   |    |    |

 $\Sigma$  The community fulfilled the needs of drinking water & toilets (Min 60 liters/org/day) (household unit)

1556

## SETTLEMENT PROFIL

Reposi Domestic household waste in residential areas is transported to Reposi TPS/TPA 2 times a week

68%

| POTENCY | PROBLEM                                                                                                                    |
|---------|----------------------------------------------------------------------------------------------------------------------------|
| DKP     | <ol> <li>Dumpster is less feasible</li> <li>Trash is dumped in the river</li> <li>Trash is dumped in vacant lot</li> </ol> |

#### **DIAGRAM**



Figure 13. Percentage of domestic household waste in residential areas is transported to TPS / TPA at least 2 times a week (%)

Source: RPLP Kelurahan Jodipan (2017)

RepositSource: RPLP Kelurahan Jodipan (2017) pository Universitas Brawijaya Repository Universitas Brawijaya

Repository Universitas Brawijaya Repository Universitas Brawijaya Repository Universitas Brawijaya Repository Universitas Brawijaya Repository Universitas Brawijaya Repository Universitas Brawijaya Repository Universitas Brawijaya

Repository Repository

Repository

Repository

Repository

Repository

Repository

Repository

Repository Repository

Repository

Repository

Repository

Repository

Repository

Repository

Repository

Repository

Repository

Repository

Repository

Repository

Repos

Repos

Repos

Repos