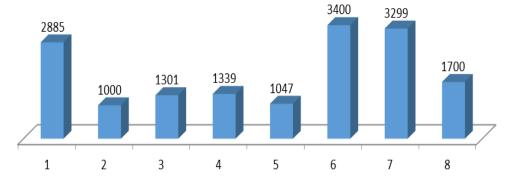

adequate quanty                                |                                                                   |
|-------------------------|---------------------------------------------------------------------|-------------------------------------------------------------------|
| -                       | POTENCY                                                             | PROBLEM                                                           |
| -                       | Land for drainage belongs to the public                             | Dimension of small drainage so cannot be able to accommodate rain |
| the same of the same of | 2. <i>Swadaya</i> and the value of mutual cooperation is quite good | water 2. There is still a damaged drainage                        |

#### **DIAGRAM**



Figure 10. Long drainage network conditions at residential sites have sufficient quality (m)

Source: RPLP Kelurahan Jodipan (2017)

Reposi Source: RPLP *Kelurahan* Jodipan (2017) iivoisitas biawijaya Repository Universitas Brawijaya Repository Universitas Brawijaya

Repository Repository

Repository

Repository

Repository

Repository

Repository

Repository

Repository

Repository

Repository

Repository

Repository

Repository

Repository

Repository

Reposi

Reposi

Reposi

Reposi

Reposi

Repos

Repository Universitas Brawijaya Repository Universitas Brawijaya4 Repository Universitas Brawijaya The drainage condition at *Kelurahan* Jodipan on average is quite high, with Repository Reposit percentage 88%. It's just that there are some RW that drainage conditions have a Repository Univ