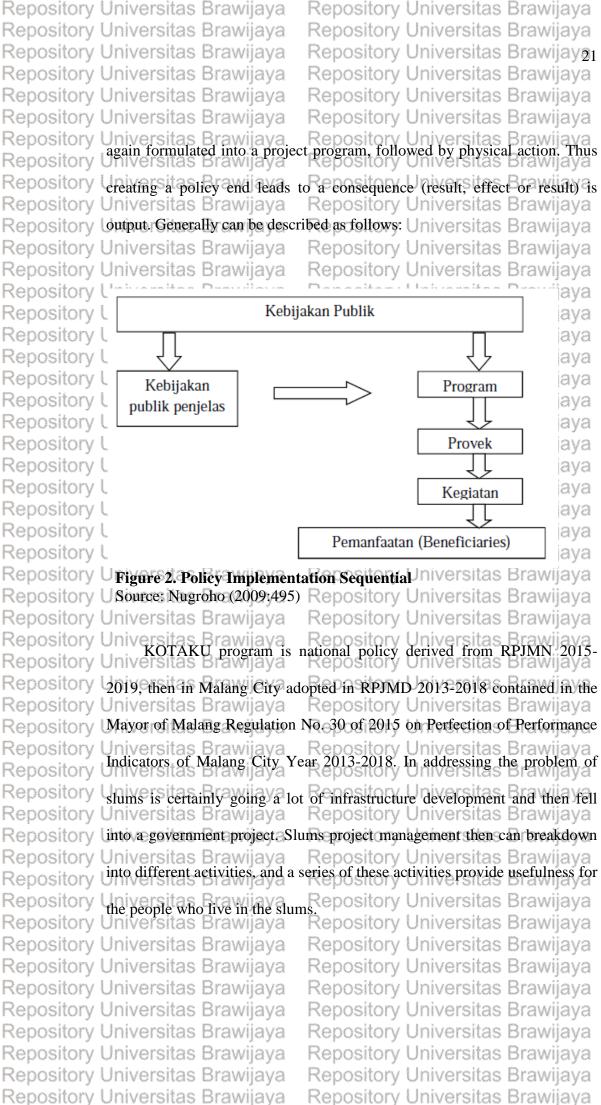

Reposit

Reposit

Reposit

Reposit

Reposit

Reposit

Repository Universitas Brawijaya Repository Universitas Brawijaya Repository Universitas Brawijaya<sub>3</sub> Repository Universitas Brawijaya Repository Universitas Brawijaya