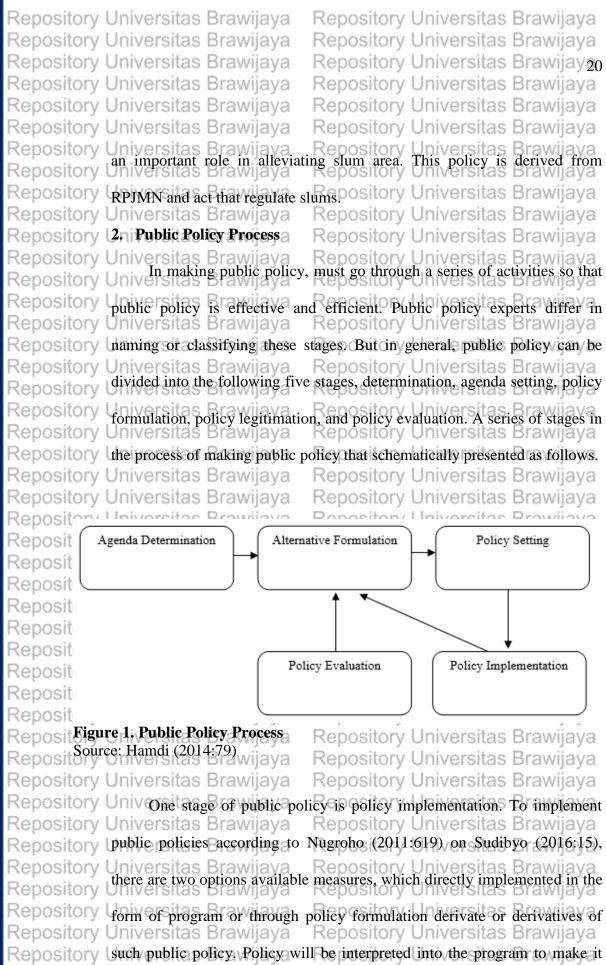

Data analysis used in this thesis is Robert. K. Yin method. Repository Planning of KOTAKU program in achieving sustainable development is Reposition something new and considered as difficult for TIPP and BKM Kelurahan Jodipan. Reposi TIPP and BKM already passed participatory stage which is socialization, Rembug Keswadayaan Masyarakat (RKM), and forming TIPP as an agent for conducting planning of KOTAKU program at kelurahan level. In this stage participation from society is very important. Then the next stage is planning consisting these activities building vision for settlement and Critical Reflection Case (RPK) also Reposit formulation of scenario of concept and priority area determination. Brawijaya Repository In planning of KOTAKU program there are many factors that influence both Reposi from internal and external. As for the factors that support the plan are mutual cooperation value, synergy between TIPP, BKM, and Faskel, monitoring from DJCK and World Bank. For inhibiting factors those are low commitment from TIPP and central government, ignorance from some local community, and policy Repositinshitabilitersitas Brawijaya Repository Universitas Brawijaya Repository Universitas Brawijaya Repository Universitas Brawijaya