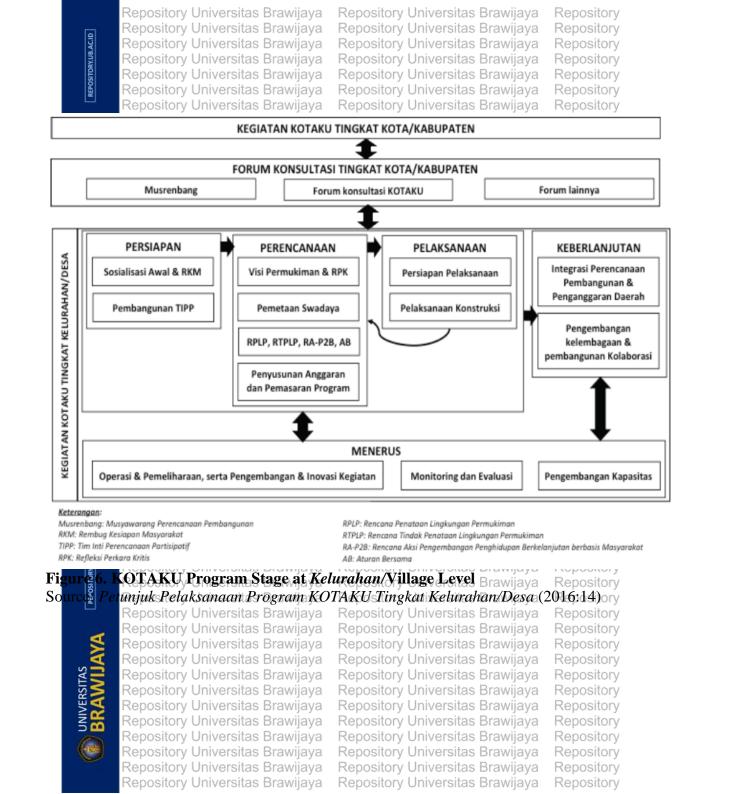

Data analysis used in this thesis is Robert. K. Yin method. Repository Planning of KOTAKU program in achieving sustainable development is Reposition something new and considered as difficult for TIPP and BKM Kelurahan Jodipan. Reposi TIPP and BKM already passed participatory stage which is socialization, Rembug Keswadayaan Masyarakat (RKM), and forming TIPP as an agent for conducting planning of KOTAKU program at kelurahan level. In this stage participation from society is very important. Then the next stage is planning consisting these activities building vision for settlement and Critical Reflection Case (RPK) also Reposit formulation of scenario of concept and priority area determination. Brawijaya Repository In planning of KOTAKU program there are many factors that influence both Reposi from internal and external. As for the factors that support the plan are mutual cooperation value, synergy between TIPP, BKM, and Faskel, monitoring from DJCK and World Bank. For inhibiting factors those are low commitment from TIPP and central government, ignorance from some local community, and policy Repositinshitabilitersitas Brawijaya Repository Universitas Brawijaya Repository Universitas Brawijaya Repository Universitas Brawijaya