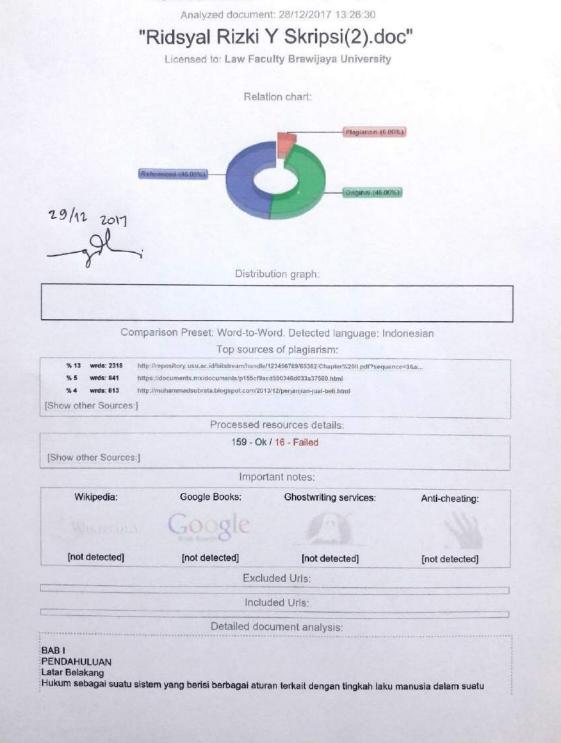

Plagiarism Detector v. 1041 - Originality Report:



Scanned by CamScanner



### KEMENTERIAN RISET TEKNOLOGI DAN PENDIDIKAN TINGGI UNIVERSITAS BRAWIJAYA FAKULTAS HUKUM

Jalan MT. Haryono No. 169, Malang 65145, Indonesia Telp. +62-341-553898; Fax. +62-341-566505 E-mail : hukum@ub.ac.id http://hukum.ub.ac.id

### SURAT KETERANGAN DETEKSI PLAGIASI

Nomor: 7/Plagiasi/FH/2018

Dengan ini diterangkan bahwa Skripsi yang ditulis oleh:

| Nama  | : RIDSYAL RIZKI YOGASWARA                              |
|-------|--------------------------------------------------------|
| NIM   | : 135010100111115                                      |
| Judul | : PELALSANAAN PASAL 1320 KITAB UNDANG-UNDANG HUKUM     |
|       | PERDATA PADA USAHA PENYEDIA TEMPAT KARAOKE DI KOTA     |
|       | MALANG                                                 |
|       | (Studi