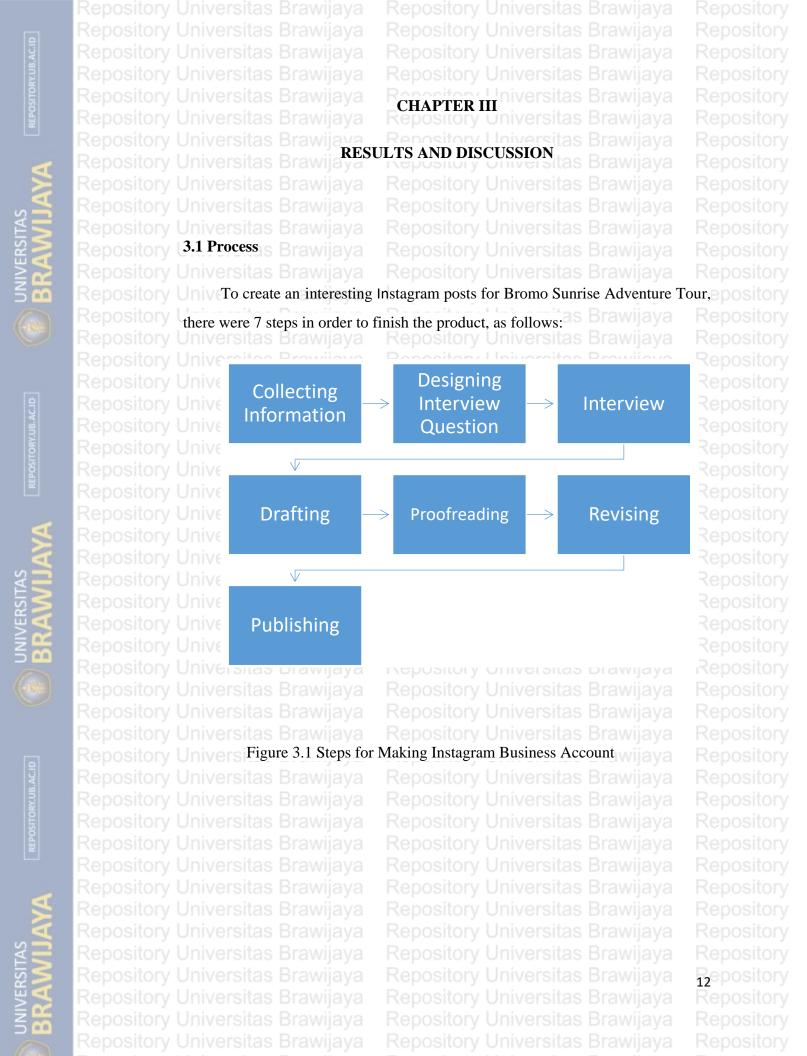

# 3.1.1 Collecting Information

The first step carried out by the writer is to collect information related to Instagram business accounts from other accounts, namely official asiatravel which will be used as references or collect information related to Instagram business account content.

# Repository University 3.1.2 Designing Interview Question

The second step carried out by the writer is designing interview question to Mr. Vinny who is the owner of Bromo Sunrise Adventure Tour.

The purpose of this interview is to collect information for making Instagram post for Bromo Sunrise Adventure Tour. The writer started doing research through their website and arranged the information that cannot be found on their website. The question's that will be asked to Mr. Vinny are as follows:

#### Repository Universitas Brawiiaya Repository Universitas Brawiiaya

The third step carried out by the writer is interview. At this stage of the interview the writer conducted a face-to-face interview directly to Mr. Vinny. The writer asks the questions that have been prepared to Mr. Vinny in the point 3.1.2, the process takes more or less an hour. The interview between the writer and Mr. Vinny is held at Saturday, March 20, 2021.

# Repository Unive 3.1.4 Drafting laya

The fourth step of making this Instagram Business Account for Bromo Sunrise Adventure Tour is making a drafting. The writer previously prepared the drafting in which the contents are obtained from direct interview with the owner and its official website, covering the following detailed information:

### Repository Univ3.1.5 Proofreading and Revising on Universitas Brawijaya

Proofreading is the activity of carefully checked for errors in text
before publishing or sharing. At this stage, the draft was being
proofread by Mr. Firdaus, the lecturer at Vocational Program
Universitas Brawijaya