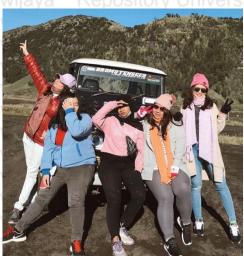

# Repository Universitas 3.1.4.3 Gallery

Mrs Ruby Ling and friends spent the golden hour time watching sunset at Mountain Bromo

Repository Universitas Brawijaya Repository Universitas Braw Repository Universitas Brawija Repository Universitas Brawijaya

Repository Universitas Brawijaya

Mrs Ruby Ling and friends with the tour guide at Pasir Berbisik (Whispering Sand) at Mountain Bromo

Repository Universitas Brawellands. Joyce from Malaysia is enjoying the view from pository