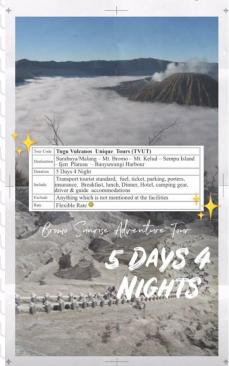

# Repository Universitas B4. Tugu Volcanos Unique Tour 5 days 4 nights package

| Tour Code   | Tugu Vulcanos Unique Tours (TVUT)                                                                                                                   |
|-------------|-----------------------------------------------------------------------------------------------------------------------------------------------------|
| Destination | Surabaya/Malang – Mt. Bromo – Mt. Kelud – Sempu Island – Ijen Plateau – Banyuwangi Harbour                                                          |
| Duration    | 5 Days 4 Night                                                                                                                                      |
| Include     | Transport tourist standard, fuel, ticket, parking, porters, insurance, Breakfast, lunch, Dinner, Hotel, camping gear, driver & guide accommodations |
| Exclude     | Anything which is not mentioned at the facilities                                                                                                   |
| Rate        | Flexible Rate 😊                                                                                                                                     |