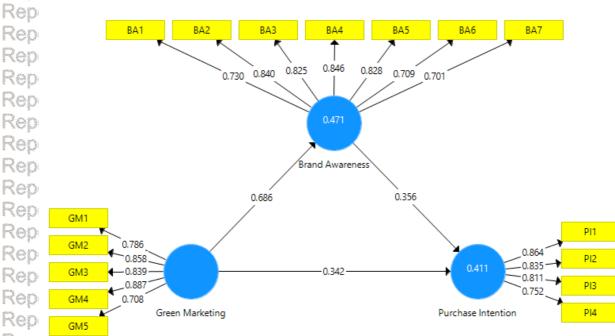

ya Repository Universitas Brawijaya Reposi tests so that the next step can be carried out, namely hypothesis testing. The hypothesis test conducted in this study is divided into two parts. The first part is the Reposi direct effect test, which will be carried out through bootstrapping on the Smart PLS Repository Universitas Brawijaya Repository Universitas Brawijava 3.0 software. The second part is the indirect effect test, which will be carried out Repository Universitas Brawijaya Reposithrough the Sobel Test. Repository Universitas Brawijaya Repository Universitas Brawijaya Repository UnThrough the use of applications or software SmartPLS 3.0. obtained the Repository Universitas Brawijaya Repository Universitas Brawijaya Reposit model formed as follows. Repository Universitas Brawijaya



Figure 4. 3 Path Diagram of the Theoretical Model of Research

Repository Universitas Brawijaya Repository Universitas Brawijaya

Repository Universitas Brawijaya

Repository Universitas Brawijaya

Repository Universitas Brawiiava

Repository Universitas Brawijaya Repository Universitas Brawijaya

Repository Universitas Brawijaya

Repository Universitas Brawijaya

Repositor Repositor Repository Repositor Repository Repositor Repositor Repositor Repositor Repository Repository Repositor Repository Repositor Repositor Repositor Repository Repositor Repositor Repository Repositor Repository Repositor Repository Repository Repositor Repository Repository Repository Repository Repository Repositor Repository Repositor

Repository
Repository
Repository
Repository
Repository
Repository
Reposito