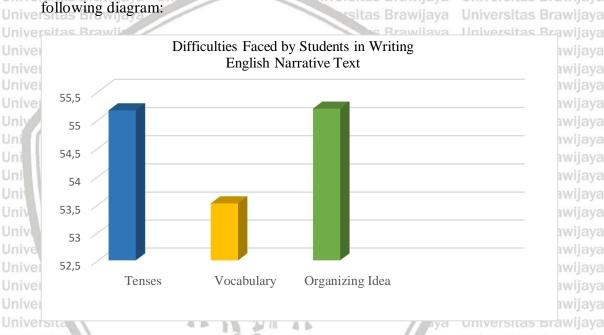

The findings of the study showed the difficulties faced by students in writing English narrative text. From the three factors difficulties in linguistic aspect, the highest factor was organizing idea factor, followed by tenses factor and the last was vocabulary factor.