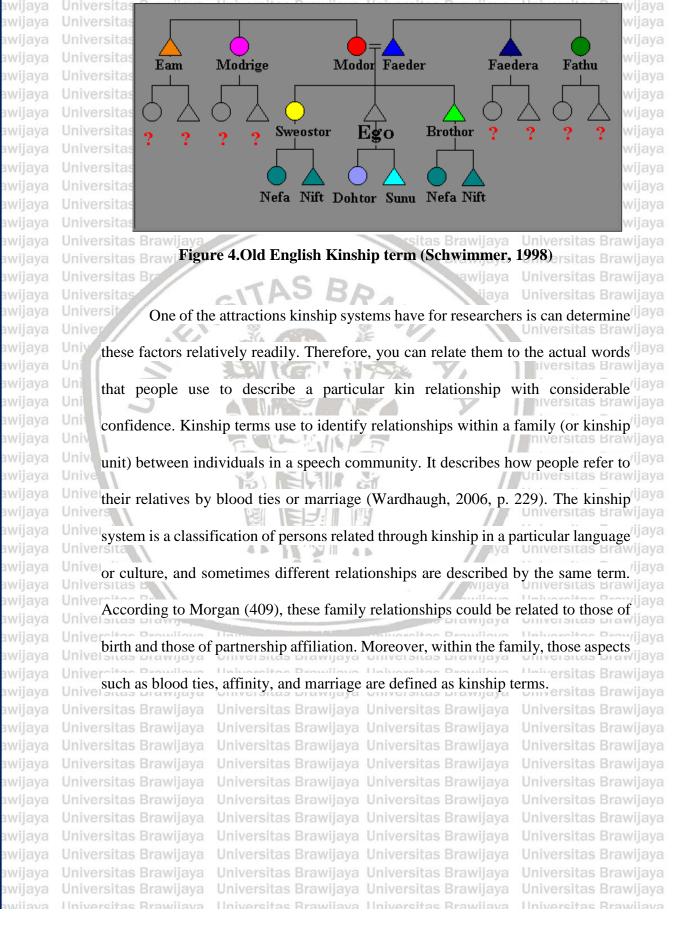

iiaya Universitas Brawijaya

WIJAL

Universitas

NERSI

Universitas Page ijaya Universitas Brawijaya 4. Old English Kinship term (Schwimmer, 1998) Iniversitas Brawijaya

Figure 2. Batak Toba Kinship system (Mother's line) (Bovill, 1985)

On the other hand, in English, the kinship system is bilateral; there is not available Universitas Brawijaya Univerdistinction between the father's and mother's relatives. However, the kinship/jaya Universystem in English has undergone some changes from Old English to Modern Java Aya Universitas Brawijaya 4.4 Universita I. 511 4.6 Unive English. Modern English is used in the early twentieth century. The kinship system Jaya wijaya used in Modern English is French loan words and Anglo Saxon origin. All nuclear<sup>(1]aya</sup> versitas Brave Brawijaya Universitas Brawijaya <sup>Univer</sup>family terms such as father, mother, brother, sister, son, daughter are native English<sup>(jjaya</sup>) versitas Brawijaya Universitas Brawijaya Universitas Brawijaya Universitas Brawijaya terms of Anglo Saxon. However, the collateral terms such as an uncle, aunt, cousin, <sup>(jaya</sup> Universitas Brawijaya <sup>unive</sup>niece, and nephew are French loan words. Furthermore, Aunt is derived from the <sup>ulaya</sup> Old French; Modern French tante reflects a later addition of a "t." Universitas Brawijaya

Universitas Brigure 3. Modern English Kinship Terms (Schwimmer, 1998) as Brawijaya Universitas Brawijaya

> jaya Universitas Brawijava va

On the contrary, there is different terminology in the kinship system used in ijaya LTA AJ H 11 0 old English speakers. Old English kinship was used in the sixteenth century; it java

400 assumed a pattern conformed to the Sudanese language. Based on this system, each java 

potential relationship is assigned a separate term. Anglo Saxon kinship terms are java 

Unive not sufficient to reconstruct old kinship terms completely. Their highly descriptive lava awijaya EHE S Universitas Brawijaya awijaya Univer

awijaya University of the parental generation, divided into six separate terms and a separate terms and a separate terms and a separate terms and a separate terms and a separate terms and a separate terms and a separate terms and a separate terms and a separate terms and a separate terms and a separate terms and a separate terms and a separate terms and a separate terms and a separate terms and a separate terms and a separate terms and a separate terms and a separate terms and a separate terms and a separate terms and a separate terms and a separate terms and a separate terms and a separate terms and a separate terms and a separate terms and a separate terms and a separate terms and a separate terms and a separate terms and a separate terms and a separate terms and a separate terms and a separate terms and a separate terms and a separate terms and a separate terms and a separate terms and a separate terms and a separate terms and a separate terms and a separate terms and a separate terms and a separate terms and a separate terms and a separate terms and a separate terms and a separate terms and a separate terms and a separate terms and a separate terms and a separate terms and a separate terms and a separate terms and a separate terms and a separate terms and a separate terms and a separate terms and a separate terms and a separate terms and a separate terms and a separate terms and a separate terms and a separate terms and a separate terms and a separate terms and a separate terms and a separate terms and a separate terms and a separate terms and a separate terms and a separate terms and a separate terms and a separate terms and a separate terms and a separate terms and a separate terms and a separate terms and a separate terms and a separate terms and a separate terms and a separate terms and a separate terms and a separate terms and a separate terms and a separate terms and a separate terms and a separate terms and a separate terms and a separate terms and a separate terms and a separate terms and a separate terms a a Universitas Brawijaya awijaya Universit 111/

Univerthat distinguish between father, father's brother, and mother's brother, and mother, java awijava awijaya Universitas Aiaya Universitas Brawijaya awijaya Universe mother's sister, and father's sister. Furthermore, Old English merged the nephewijaya Universitas Brawijaya awijaya

awijaya Universitation in a manner equivalent to the modern Eskimo system. Iversitas Brawijaya awijaya awijaya Universitas Brawijaya Universitas Brawijaya awijaya awijaya awijaya awijaya awijaya

awijaya awijaya awijaya