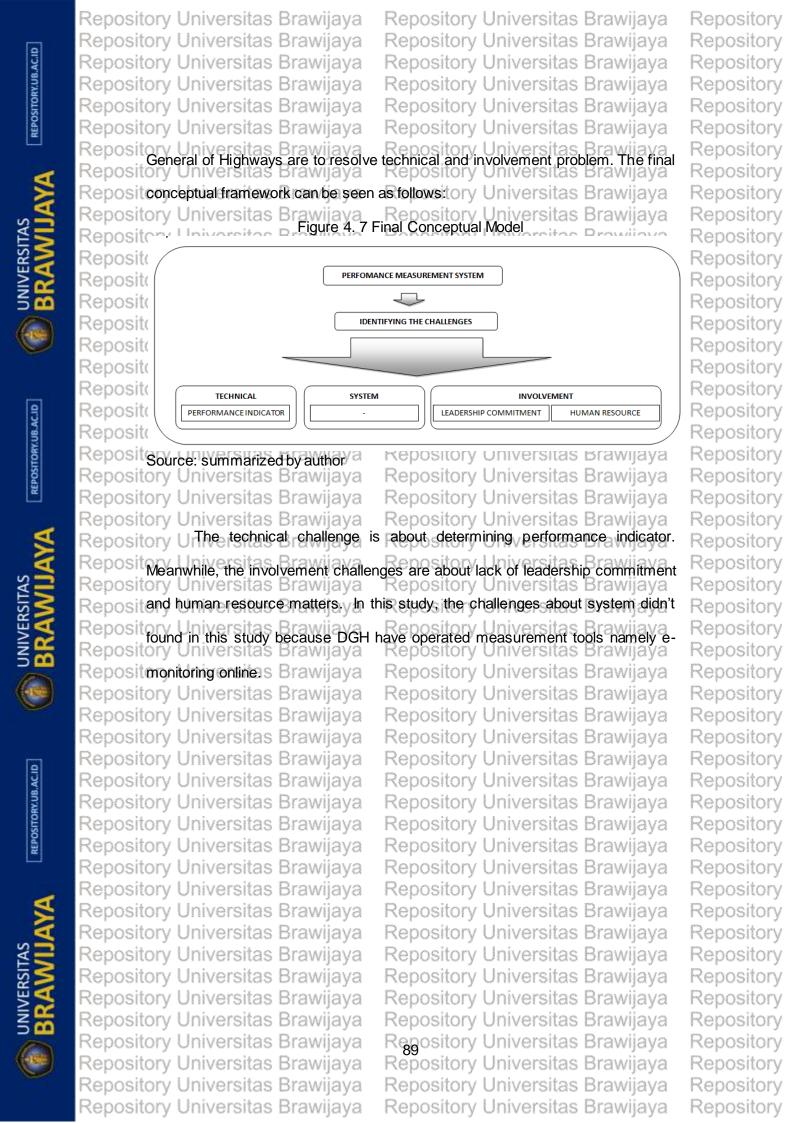

Repository Repository

Repository

|                        | Repository Universitas Brawijaya Repository Universitas Brawijaya                                                                                                   | Repository               |
|------------------------|---------------------------------------------------------------------------------------------------------------------------------------------------------------------|--------------------------|
|                        | Repository Universitas Brawijaya Repository Universitas Brawijaya                                                                                                   | Repository               |
| CID                    | Repository Universitas Brawijaya Repository Universitas Brawijaya                                                                                                   | Repository               |
| REPOSITORY, UB. AC. ID | Repository Universitas Brawijaya Repository Universitas Brawijaya                                                                                                   | Repository               |
| TORY                   | Repository Universitas Brawijaya Repository Universitas Brawijaya                                                                                                   | Repository               |
| EPOSI                  | Repository Universitas Brawijaya Repository Universitas Brawijaya                                                                                                   | Repository               |
| E.                     |                                                                                                                                                                     | Repository               |
| 1                      | daya waktu dan tenaga yang amat sangat besar. Sejak adanya e-<br>monitoring details target dan realisasi kineria dapat diperoleh dalam                              | Repository               |
|                        | Repository monitoring details target dan realisasi kinerja dapat diperoleh dalam<br>Repository waktu yang singkat dan lebih akurat karena merupakan sistem jaringan | Repository               |
| N                      | Repository Unwine (23) Brawijaya Repository Universitas Brawijaya                                                                                                   | Repository               |
| TAS                    | Repository Universitas Brawijaya Repository Universitas Brawijaya                                                                                                   | Repository               |
| UNIVERSITAS<br>BRAWIJ/ | Repository Un"The sexistence word e-monitoring sissivery inhelpfultain Eperformance                                                                                 | Repository               |
| ≥S                     | Repository Unmeasurement process. E-monitoring yhas becomes measurement                                                                                             | Repository               |
| S                      | instrument since 2009. In the past, we got a difficulty to measure the                                                                                              | Repository               |
|                        | performance of DGH, considering that DGH managed national road<br>network in Indonesia. There were much time and energy needed to do                                | Repository               |
|                        | Repository Unthe measurement manually. Since the existence of e-monitoring, details                                                                                 | Repository               |
|                        | Repository U of the target and performance realization can be obtained shortly and                                                                                  | Repository               |
|                        | accurately. It is because e-monitoring is an online network system". (P3)                                                                                           | Repository               |
| CID                    | Repository Universitas Brawijaya Repository Universitas Brawijaya                                                                                                   | Repository               |
| UB.A                   | Repository Universitas Brawijaya Repository Universitas Brawijaya                                                                                                   | Repository               |
| ITORY                  | Repository Un Each working unit has specific officer (e-monitoring officer) who is                                                                                  | Repository               |
| REPOSITORY, UB. AC. ID | Reposit responsible for updating e-monitoring data at least once every two weeks. DGH                                                                               | Repository               |
|                        | Repository Universitas Brawijaya Repository Universitas Brawijaya                                                                                                   | Repository               |
| 1                      | Repositalso periodically performs, e-monitoring data synchronization every six months.                                                                              | Repository               |
| X                      | Reposit Through this synchronization, it is expected that valid, accurate, and reliable data                                                                        | Repository               |
| N N                    | Repository Universitas Brawijaya Repository Universitas Brawijaya                                                                                                   | Repository               |
| <b>M</b>               | Reposition be obtained. The coordinator of e-monitoring in DGH explained that wijaya                                                                                | Repository               |
| UNIVERSI               | Repository Un Setiap satuan kerja memiliki 1 petugas emonitoring yang ditetapkan                                                                                    | Repository               |
| ≦ <mark></mark> 2      | Repository Unmelalui SK resmi. Para petugas e-monitoring harus melakukan update                                                                                     | Repository               |
| 500                    | Repository U data e-monitoring minimal setiap 2 minggu sekali. Harapannya agar data<br>yang ditampilkan di emonitoring selalu real time dan sesuai dengan           | Repository               |
|                        | kondisi di lapangan. Memang bukanlah hal yang mudah karena data di                                                                                                  | Repository               |
| C                      | Repository Unapangan sangat dinamis, jadi sering kali ada perbedaan antara data<br>Repository Unemon dan data di lapangan. Oleh karena itu, kami melakukan          | Repository<br>Repository |
|                        | Repository Unsinkronisasi per semester" (P1) pository Universitas Brawijaya                                                                                         | Repository               |
|                        | Repository Un"Every working unit has one e-monitoring officer who is assigned based                                                                                 | Repository               |
| REPOSITORY.UB.AC.ID    | "Every working unit has one e-monitoring officer who is assigned based<br>Repository U on the official decree. Each e-monitoring officer should update e-           | Repository               |
| Y.UB./                 | Repository Unmonitoring data at least once every two weeks It is expected that e-                                                                                   | Repository               |
| SITOR                  | Representation monitoring always displays real time data which are matched the actual                                                                               | Repository               |
| REPO                   | condition. It is surely not an easy thing because the actual data are very dynamic. Sometimes, there is a difference between e-monitoring data                      | Repository               |
|                        | Repository Unand actual data/i Therefore, we sperform synchronization on each                                                                                       | Repository               |
|                        | Repository Unseensiters Bawijaya Repository Universitas Brawijaya                                                                                                   | Repository               |
| X                      | Repository Universitas Brawijaya Repository Universitas Brawijaya                                                                                                   | Repository               |
| N                      | Repository Universitas Brawijaya Repository Universitas Brawijaya                                                                                                   | Repository               |
| E                      | Repository UnReformance rangesurement ejsosther partni of raccountability a and                                                                                     | Repository               |
| UNIVERSITAS<br>BRAWIJ  | Reposit Performance System of Government Institutions cycle which integrates system                                                                                 | Repository               |
| ĽŽ                     |                                                                                                                                                                     | Repository               |
| S 📅                    | Repository Universitas Brawijaya Repository Universitas Brawijaya                                                                                                   | Repository               |
|                        | Repository Universitas Brawijaya Repository Universitas Brawijaya                                                                                                   | Repository               |
|                        | Repository Universitas Brawijaya Repository Universitas Brawijaya                                                                                                   | Repository               |
|                        | Repository Universitas Brawijaya Repository Universitas Brawijaya                                                                                                   | Repository               |
|                        | Repository Universitas Brawijaya Repository Universitas Brawijaya                                                                                                   | Repository               |