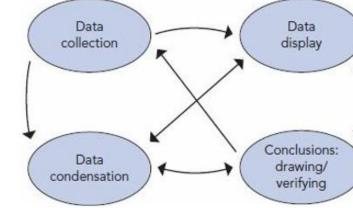

| Repository               |

Repository Universitas Brawijaya Repository during writing the paper of research, with a short excursion back to the Repository U field notes, or it may be through and elaborate with lengthy argumentation and review among colleagues to develop "inter-subjective consensus", or Repository Universitas Bra Repository Repository U with extensive efforts to replicate a finding in another data set. rawijaya Repository Universitas Brawijaya Repository Universitas Brawijaya Repository Universitas Brawijava Figure 3-1 Component of Data Analysis: Interactive Model Brawijaya Repository Universitas Brawijaya Repository Universitas Brawijava Repository Ur

REPOSITORY.UB.AC.ID

BRAWI14

REPOSITORY.UB.AC.ID

UNIVERSITAS BRAWIJAYA

REPOSITORY.UB.AC.ID

BRAWIJA

Repository Ur



Repository Universitas Brawijaya Repository Universitas Brawijaya Repository U Source: Miles, Huberman and Saldana (2014) p33/itory Universitas Brawijaya Repository Universitas Brawijaya Repository Universitas Brawijaya Repository Universitas Brawijaya Repository Universitas Brawijaya Repositary Universitas Brawijaya Repository A properly collected and interpreted data is requirement for a research Repositusing qualitative method to become valid, so that the conclusion reflects and Repository Universitas Brawijava Repository Universitas Brawijaya Reposit represents the real condition. Triangulation is one of method that can be used to Reposit validation in qualitative research. It has a purpose to seek three different sources Repository Universitas Brawijaya Repository Universitas Brawij