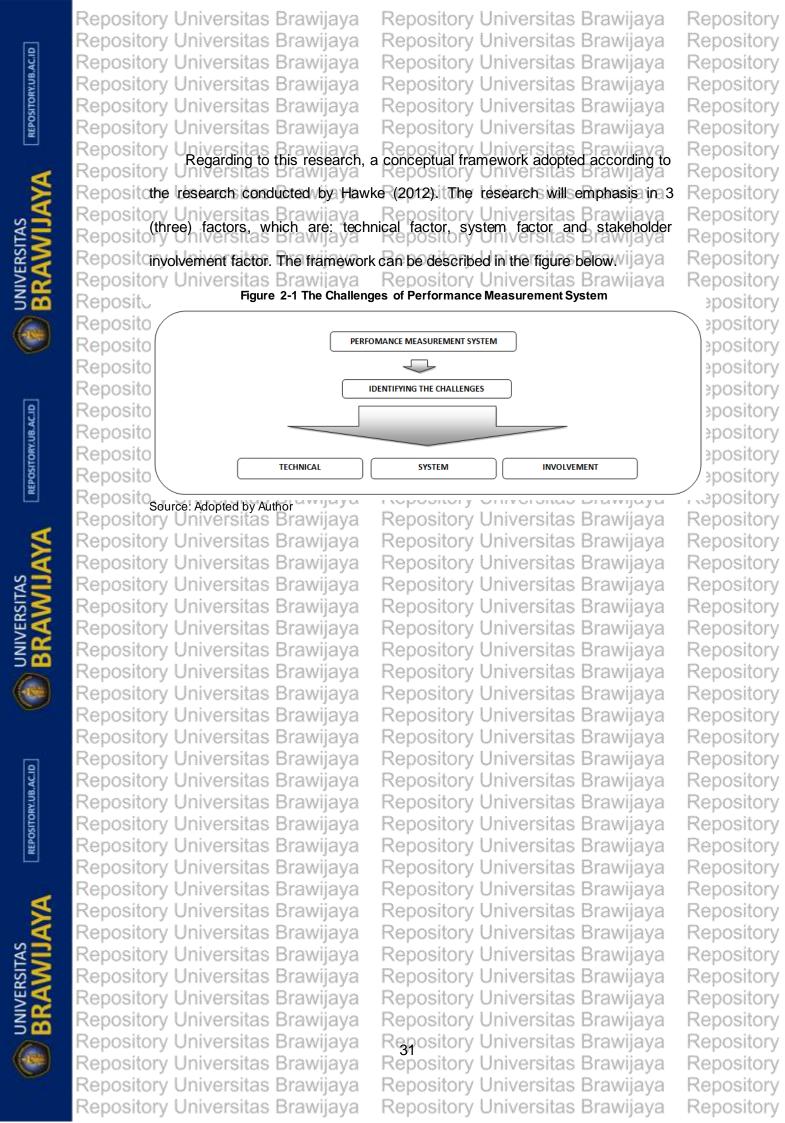

Repository Universitas Brawijaya Repository Universitas Brawijaya Repository Repository Universitas Brawijava Fryer, et al. (2009) examines Repository Universitas Brawijava the existing literature on performance Repository Repository Repository Repository management stoll identify the gaps and shortfalls and proposes further Repository Repository Universitas Brawija epository Universitas Brawija Repository research to enhance the understanding of the use of performance Repository Repository Repository Repository management. This research a theoretical paper based on a literature review. Repository Universitas Brawijaya Repository Universitas Brawijaya Repository Repository The finding reveals that there are three classes of problems with Repository Repository performance management in the public sector, which are technical, systems Repository Repository Universitas Brawijaya Repository Universitas Brawijaya Repository Repository and involvement. Nonetheless, the paper is only a theoretical, thus it is need Repository Repository universitas Brawijaya Repository Repository Universitas Brawijaya Repository Universitas Brawijaya Repository Reposit j) Verbeeten (2006) investigates whether performance management practices Repository Repository Repository affect performance in public sector organization. This research is based on Repository Repository Repository survey data collected from managers in public sector organizations, located Repository Repository Universitas Brawijava Repository in the Netherlands. In order to investigate the relations between clear and Repository Repository Repository Repository measurable goals, incentives and performance, this research is using partial least squares (PLS) regression test. The finding reveals that 1) A clearly and Repository Universitas Brawijaya Repository Repository Repository Repository measurable goals is positively associated with both quantity performance as Repository Repository Universitas Brawijava Repository Universitas Brawijava Repository well as quality performance; 2) The use of incentives positively associated Repository Repository Repository with quantity performance, yet not related to quality performance, 3) Repository Repository Universitas Brawijaya Repository Universitas Brawijaya Repository Repository institutional factors (sector, and, to a lesser extent, size) appear to affect the Repository Repository use and effectiveness of PM-practices. Nevertheless, the survey is based on Repository Repository Repository Universitas Brawijaya Repository Universitas Brawijaya Repository public sector organizations in The Netherlands, so that the findings may not Repository Repository Universitas Brawijaya Repository Universitas Brawijaya Repository Repository Repository Universitas Brawijaya Repository Universitas Brawijaya Repository Repository Universitas Brawijava Repository Universitas Brawijaya Repository Repository To, simplify our understanding the summary of previous studies can be Repository Repository Universitas Brawijaya Reposit described in table as follows ay a Repository Repository Universitas Brawijaya Repository Universitas Brawijaya Repository Repository Universitas Brawijaya Repository Repository Universitas Brawijaya Repository Universitas Brawijaya Repository Universitas Brawijaya Repository Repository Universitas Brawijaya Repository Universitas Brawijaya Repository