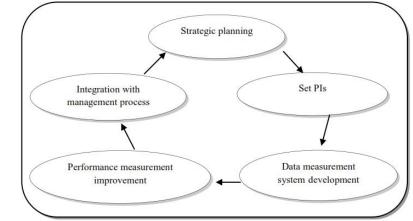

ty. Performance measurement system in public Repository Universitas Brawijaya Repository Universitas Brawijava

REPOSITORY.UB.AC.ID

**BRAWII** 

REPOSITORY.UB.AC.ID

REPOSITORY.UB.AC.ID

Repository

Repository

Repository

Repository

Repository

Repository

Repository Repository

Repository

Repository

Repository Repository

Repository

Repository

Repository

Repository

Repository

Repository

Repository

Repository Repository

Repository

Repository

Repository

Repository

Repository

Repository

Repository

Repository

Repository

Repository

Repository

Repository

Repository

Repository

Repository

Repository

Repository

Repository

Repository

Repository

Repository

Repository

Repository

Repository Repository

Repository

Repository

Repository

Repository

Repository







## Source: Adapted from (LAN & BPKP 2000)

Repository Universitas Drawijaya Repository Universitas Brawijaya Repository Universitas Brawijaya Repository Universitas Brawijaya Repository Universitas Brawijaya Repository Universitas Brawijaya

Repository Universitas Brawijaya Repository Universitas Brawijaya Repository Universitas Brawijaya Repository Universitas Brawijaya Repository Universitas Brawijaya Repository Universitas Brawijaya Repository Repository

BRAWIL

REPOSITORY.UB.AC.ID

UNIVERSITAS BRAWIJAYA

REPOSITORY.UB.ACID

BRAWIJA

|