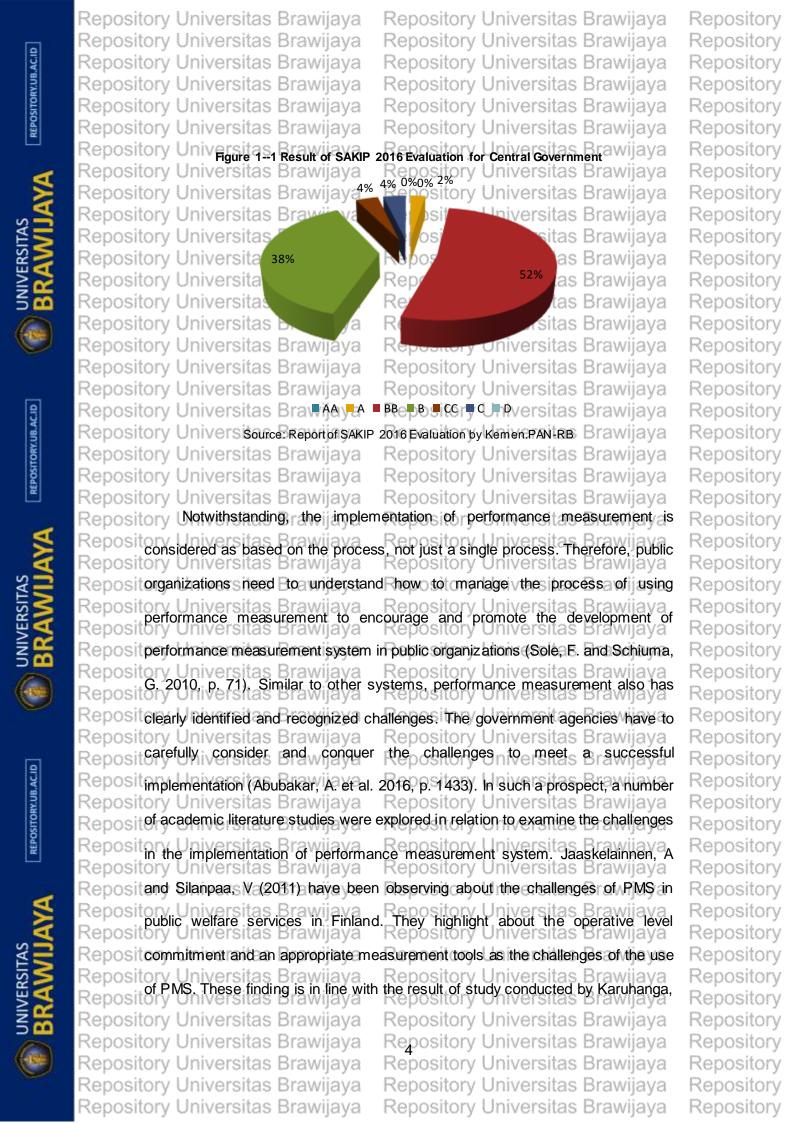

Repository Repository

|   | Repository Universitas Brawijaya Repository Universitas Brawijaya                                                                                      | Repository |
|---|--------------------------------------------------------------------------------------------------------------------------------------------------------|------------|
|   | Repository Universitas Brawijaya Repository Universitas Brawijaya                                                                                      | Repository |
|   | Repository Universitas Brawijaya Repository Universitas Brawijaya                                                                                      | Repository |
|   | Repository Universitas Brawijaya Repository Universitas Brawijaya                                                                                      | Repository |
|   | Repository Universitas Brawijaya Repository Universitas Brawijaya                                                                                      | Repository |
|   | Repository Universitas Brawijaya Repository Universitas Brawijaya                                                                                      | Repository |
|   |                                                                                                                                                        | Repository |
|   | Reposit accountability that makes the reader of the report meets difficulties in judging                                                               | Repository |
|   | Reposit both performance and the organization achievement (McGough, 2014 p.8). A                                                                       | Repository |
|   |                                                                                                                                                        | Repository |
| 3 | Repository similar problem was also occurred in Indonesia, public sector organization in                                                               | Repository |
| 3 |                                                                                                                                                        | Repository |
|   | Reposit Indonesia also were not using performance measurement system in order to                                                                       | X          |
|   | Repository Universitas Brawijaya<br>Repository Universitas Brawijaya<br>Repository Universitas Brawijaya<br>Iocal governments were not reporting their | Repository |
|   |                                                                                                                                                        | Repository |
|   | Reposit performance. In the other hand, some local governments were reporting their                                                                    | Repository |
|   | Repository Universitas Brawijaya Repository Universitas Brawijaya                                                                                      | Repository |
|   | Reposit performance, but not resulting a good report (Akbar, R., et al. 2013, p.23).                                                                   | Repository |
|   | Reposit According to Kemen.PAN-RB report, the evaluation of SAKIP 2016                                                                                 | Repository |
|   | Repository Universitas Brawijaya Repository Universitas Brawijaya                                                                                      | Repository |
|   | Reposit implementation results only 2 (two) ministries/boards or 2.44% in percentage that                                                              | Repository |
|   | Reposition achieve grade A (80-90) with predicate "satisfactory", that are Ministry of                                                                 | Repository |
|   |                                                                                                                                                        | Repository |
|   | Reposit Finance and Board of Finance Audit In addition, it can be found that there is                                                                  | Repository |
|   | 45,12% or 37 ministries/boards that only attained grade less than 70, included 3                                                                       | Repository |
|   | Repository Universitas Brawijaya Repository Universitas Brawijaya                                                                                      | Repository |
|   | Reposit ministries/board that only achieved grades CC (less than 60)s with predicate                                                                   | Repository |
|   | Repository Universitas Brawijaya Repository Universitas Brawijaya                                                                                      | Repository |
|   | Reposition for central government                                                                                                                      | Repository |
|   | Repositcan be described in the chart and tables as follows. Universitas Brawijaya                                                                      | Repository |
|   | Repository Universitas Brawijaya Repository Universitas Brawijaya                                                                                      | Repository |
|   | Repository Universitas Brawijava<br>Table 1-1 Result of SAKIP 2016 Evaluation for Central Government                                                   | Repository |
|   | Repository Universite Grade Scale Repredicate Universite Brawijaya                                                                                     | Repository |
|   | Repository Universitas Arawigo 100 Repositas Brawijaya                                                                                                 | Repository |
|   | Repository Universitas Aravij80-90 ReSatisfactory Universitas Brawijaya                                                                                | Repository |
|   | Repository Universitas BBawij70-80 Report Good Universitas Brawijaya                                                                                   | Repository |
|   | Repository Universitas Brawij60,70 Repository Universitas Brawijaya                                                                                    | Repository |
|   | Repository Universitas CCavij 50-60 RepSufficient Universitas Brawijaya                                                                                | Repository |
|   | Repository Universitas Grav/i30,50 Repoedory Universitas Brawijaya                                                                                     | Repository |
|   | Repository Universitas Drawij 0-30 Repvery Poor Unive Ositas Brawijaya                                                                                 | Repository |
|   | Repository UniversitSource: Report of SAKIP 2016 Evaluation by Kemen BAN-RBBrawijaya                                                                   | Repository |
|   | Repository Universitas Brawijaya Repository Universitas Brawijaya                                                                                      | Repository |
|   | Repository Universitas Brawijaya Repository Universitas Brawijaya                                                                                      | Repository |
|   | Repository Universitas Brawijaya Repository Universitas Brawijaya                                                                                      | Repository |
|   | Repository Universitas Brawijaya Repository Universitas Brawijaya                                                                                      | Repository |
|   |                                                                                                                                                        | · · · ·    |
|   | Repository Universitas Brawijaya Repository Universitas Brawijaya                                                                                      | Repository |
|   | Repository Universitas Brawijaya Repository Universitas Brawijaya                                                                                      | Repository |
|   | Repository Universitas Brawijaya Repository Universitas Brawijaya                                                                                      | Repository |
|   | Repository Universitas Brawijaya Repository Universitas Brawijaya                                                                                      | Repository |
|   | Repository Universitas Brawijaya Repository Universitas Brawijaya                                                                                      | Repository |
|   | Repository Universitas Brawijaya Repository Universitas Brawijaya                                                                                      | Repository |
|   | Repository Universitas Brawijaya Repository Universitas Brawijaya                                                                                      | Repository |