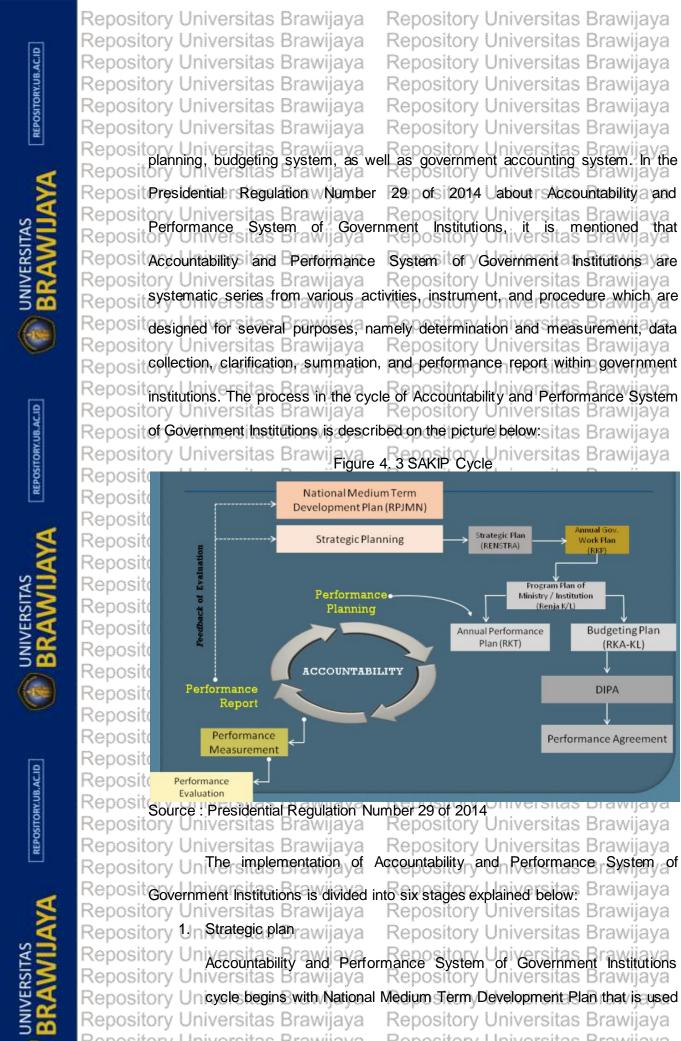

REPOSITORY.UB.AC.ID

BRAWIJ

REPOSITORY.UB.AC.ID

REPOSITORY.UB.AC.ID

BRAWIJ

Repository Universitas Brawijaya Reposit mechanisms to link KPIs with the agency's objectives and budget in the LAKIP as Repository Iniversitas Brawijaya Universitas Brawijaya epository Reposition annual performance measurement report (Akbar et al. 2013 p.4). In order to Repository Universitas Br orv Universitas P Rep strengthen accountability and transparency of the state apparatus, Indonesia's Repo Reposition governments show their concern by issuing Presidential Regulation No. 29 of Repository Universitas Brawijava Repository Universitas Brawijaya 2014 as an updated regulation about performance measurement as a part of Rep Reposit Performance Accountability System of State Apparatus (known as SAKIP). This Repository Universitas Brawijaya Repository Universitas Brawijava Reposi regulation stated that every entity of performance accountability have to Rep organizing all component of SAKIP which consisted of strategic planning, Repository Universitas Brawijaya Repository Universitas Brawijaya Reposit performance s agreement, performance measurement, performance a data performance report and performance review and evaluation. management, Repository Universitas Brawijaya niversitas Brawijava (epository Reposit Furthermore, Ministry of State Apparatus Empowerment and Bureaucratic Reform (known as Kemen. PAN-RB) has issued a derivative regulation in form of Rep Rep Reposit Minister of State Apparatus Empowerment and Bureaucratic Decree No. 12 of Repository Universitas Brawijaya Repository Universitas Brawijaya 2015 as the guidance to evaluate the implementation of SAKIP in government Re Repositagency. According to this decree, head of state apparatus have to evaluate the Repository Universitas Brawijava Repository Universitas Brawijava implementation of SAKIP in their agency once a year in order to improve Repo Reposit performance management and enhance performance accountability especially in Repository Universitas Brawijaya Repository Universitas Brawijaya Reposit public service performance. ava Repository Universitas Brawijaya Repository Universitas Brawijaya Repository Universitas Brawijaya Repository Unimore than two decades of the performance reforms in all levels of Repository Universitas Brawilava Repository Universitas Brawijaya government, the substantive impact of these reforms hasn't been largely Rep Repositunknown yet. According to Radnor and Mc Guire (2003, p.259), performance Repository Universitas Brawijaya Repository Universitas Brawijava management is closer to fiction than fact. The system is not allowing Rec Reposit improvement and there is no appropriate evaluation. Furthermore, there is also Repository Universitas Brawijaya Repository Universitas Brawijaya Reposit no significant improvement since the report of performance measurement in Repository Universitas Bravila va public sector organization. The Repository Universitas Bravilaya lack of reporting is indicative of weak Repository Universitas Brawijaya Repository Universitas Brawijaya