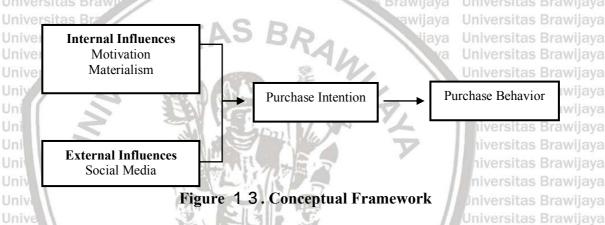

aya awijaya

awijaya awijaya

awijava

awijaya

awijaya

awijaya awijaya

awijaya

awijaya

awijaya awijaya people uses a questionnaire (Zikmund et al. 2017, p. 24). Since the data were collected through questionnaires, therefore, this research is considered as a survey.

Universitas Brawijaya Universitas Brawijaya Universitas Brawijaya Universitas Brawijaya

# Universitas Brawijaya Universitas Brawijaya

According to Sugiyono (2009), variables are everything that is determined

by researchers to be studied, so that information is obtained about it, and then

conclusions can be drawn. Meanwhile, Kerlinger (2006) says that variables are

constructs or traits to be studied that have varying values. Variables are symbols

Unive that we place in any arbitrary value or number. Sitas Brawijaya



Independent Variable

According to Widianto (2013), independent variable is a variable

ava Universitas Brawijava

that affects other variables. The same thing is stated by Sugiono (2011),

Universitas Bwhere independent variable is the variable that influences or is the cause of liava

Universitas B the change or the appearance of the dependent variable. In research, jaya

Universitas Brawijaya Universitas Brawijaya Universitas Brawijaya

Universitas Brawijaya Universitas Brawijaya Universitas Brawijaya Universitas Brawijaya

Universitas Brawijaya Universitas Brawijaya Universitas Brawijaya Universitas Brawijaya

Universitas Bindependent variables are variables that can be manipulated or made up by lava

Universitas Brawijaya Universitas Brawijaya Universitas Brawijaya Universitas Brawi