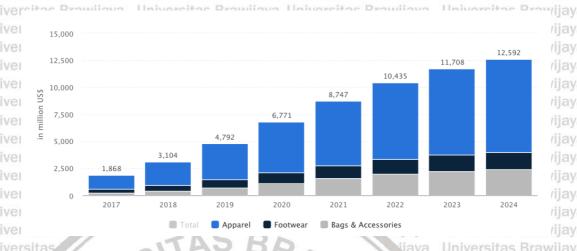

2.59 Trillions in 2016, which means that the fashion industry contributed around Rp 166 trillion. Fashion sector was on the second position that contributed to GDP after the culinary industry in Indonesia.

Universitas Brawijaya Universitas Brawijaya

Universitas Rrawijava Universitas Rrawijava 2 Iniversitas Rrawijava Universitas Rrawijava



awijaya

awijaya

awijaya awijaya awijaya

awijaya awijaya

awijaya awijaya

awijaya awijaya

awijaya

awijaya awijaya

awijaya awijaya

awiiava awijaya

awijaya

awijaya

awijaya awijaya awijaya

awijaya

From here, it can be concluded that fashion industry significantly influences Indonesian economy and it has great potential to continue to grow in the future.

Universitas Brawijaya Universitas Brawijaya Universitas Brawijaya Universitas Brawijaya



Figure 2. Expected Market Volume of Fashion Segment in Indonesia 2020-wijaya 2024 (Statista 2020)

Fashion trends in Indonesia are inseparable from the names of fashion designers. In addition, fashion trends also function as a reflection of social and economic status, which explain popularity (Mega 2017). Fashion has become a highly profitable industry on international scale as a result of the emergence of world-famous luxury fashion brands and fashion magazines. Thus, people are willing to spend more money to get a high-priced fashion trend items from all over the world

Not only expensive, but luxury brands also tend to be exclusive and sophisticated. Attractive and high quality are the reasons for some people buy luxury handbags (Juliezhuu 2015). Some people consider luxury brands to