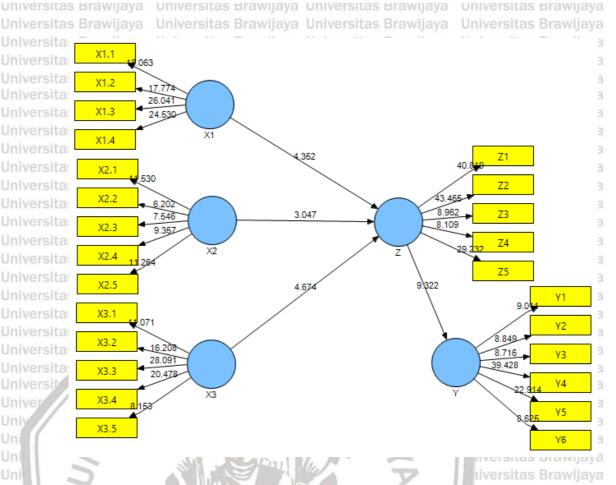

Universitas Brawijaya Universit AN ANALYSIS OF INTERNAL AND EXTERNAL INFLUENCES ON THE

Universitas Brawijaya Universitas Brawijaya Universitas Bra PURCHASE OF LUXURY FASHION GOODS IN INDONESIA tas Brawijaya Universitas Brawijaya Derin Audia Yusman NIM. 155090507111015 MINOR THESIS Presented in Partial Fulfillment of the Requirements for the Degree of Bachelor of SITAS BRAW