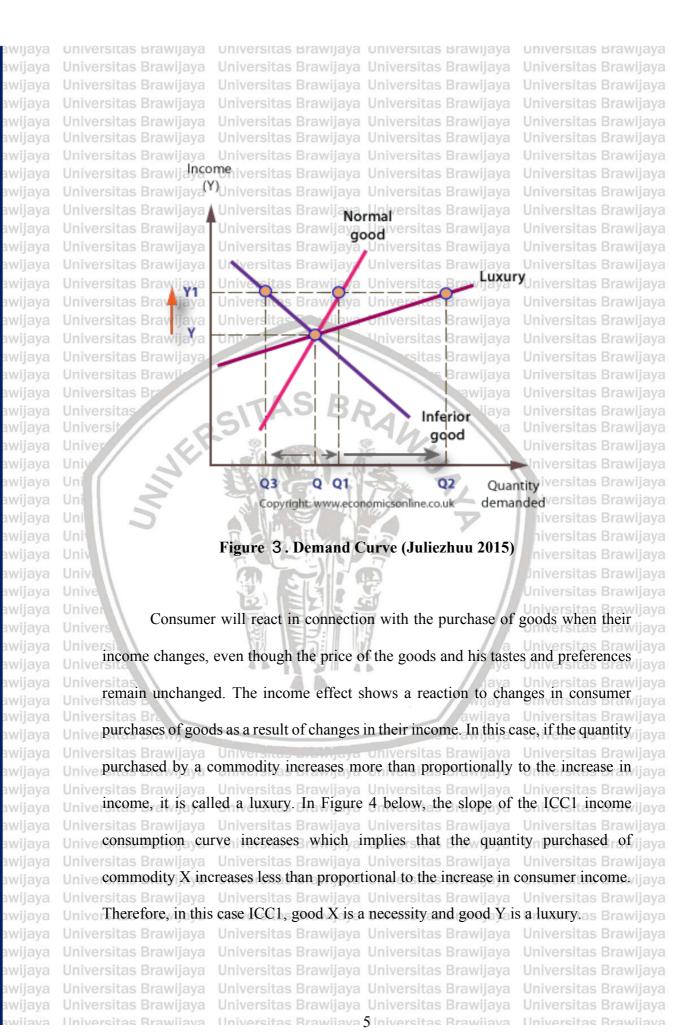

im. As such, this feeling of competition plays an important role in advertising and marketing techniques today, such as celebrity-supported products.

Humans live with various needs. We can classify these needs according to their intensity or importance, which are primary, secondary and tertiary. Luxury fashion goods are included in tertiary needs, the needs related to efforts to create or increase self-esteem or prestige. This need can be met after primary and secondary increase are met. For example, holidays abroad, jewelry, and branded goods.

from other goods. Luxury goods are more elastic because they are included in the strategy and the strategy a

It means that the income elasticity of demand is greater than one.

Iniversitas Brawijaya Universitas Brawijaya Universitas Brawijaya





awijaya awiiava

awijaya awijaya

awijaya



universitas Brawijaya universitas Brawijaya

Figure 4. Income Consumption Curve (J.Singh) iversitas Brawijaya

Still in Figure 4 above, the income consumption curve ICC3 decreases which shows that the quantity purchased by good X increases more than versitas Brawijaya proportionally to the increase in income. Therefore, in this case good X is a luxury and good Y is a necessity. Meanwhile, the income consumption curve ICC2 is a linear curve that passes through the point of origin showing that the increase in the quantity purchased of these two goods increases in proportion to the increase in

income. Therefore, no item is a luxury or a necessity.

Universitas Rrawijava Universitas Rrawijava 6 Iniversitas Rrawijava

The pattern of trading in lux