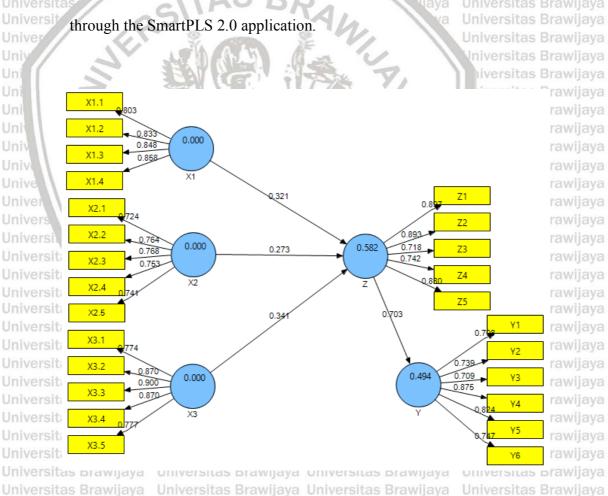

jaya awijaya awijaya

awijaya

awijaya

awijaya

awijaya

awijaya

awijaya

awijaya

awijaya

awijaya

awijaya

model or structural model. The measurement model consists of observable indicators. The structural model consists of latent constructs which cannot be observed. In this test, an estimate of the path coefficients identifies the strength of the relationship between the independent variable and the dependent variable. The measurement model consists of the relationship between the variable items that can

be observed and the latent constructs measured by these items.

### 4.4.1. Outer Model Testing

Universitas Bra Outer Model Testing is used to find the reliability and validity in Universitas Brawijava

statistical data. Figure 15 below shows the outer model structure that created



University Figure 1 5. Outer Model Structure (Primary Data Processed, 2020)

Universitas Brawijaya Universitas Brawijaya

awijaya awijaya

awijaya awijaya

awijaya

There are three criteria to analyse data using SmartPLS to assess the outer model namely Convergent Validity, Discriminant Validity, and Composite Reliability. Convergent Validity of the measurement model with reflexive assessed based on the correlation score/component which estimated by Software PLS. An individual reflexive measure is said to be high if it correlates more than 0.70 with the measured construct. However, according to Chin in 1998 (cited in Ghozali 2006), for the initial stage of research developing a loading value measurement scale of 0.5

Universitas Brawijaya Universitas Brawijaya Universitas Brawijaya Unive