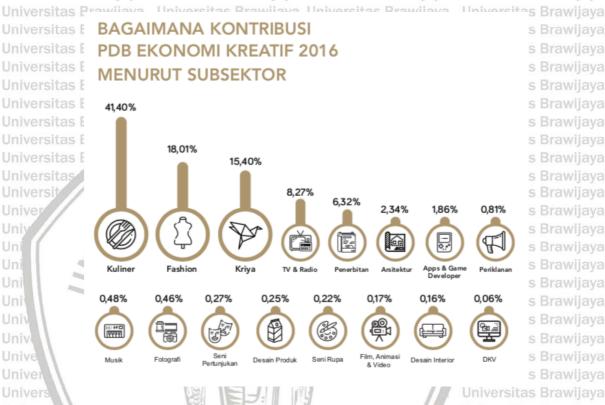

s Brawijaya Universitas Brawijaya Universitas Brawijaya



awijaya awijaya

awijaya

awijaya awijaya

awijaya

awijaya awijaya

awijaya

awijaya

awijaya

awijaya

awijaya

awijaya awijaya

awijaya awijaya

awijaya

awijaya

awijaya

awijaya

awijaya awijaya

awijaya awijaya awijaya awijava

awijaya

awijaya awijaya

awijaya awijaya

awijaya awijaya

awijaya awijaya

awijaya awijaya Some people may wear a high-end brand fashion frequently because the brand makes the person feel connected to the fashion they love. It does not matter that they could buy about ten shirts of a more affordable brand for the price of one highend piece; the high-end shirt gives them confidence and pride in their appearance.

Universitas Brawijaya Universitas Brawijaya Universitas Brawijaya Universitas Brawijaya



Figure 1. Statistics and Results of the 2016 Creative Economy Survey Universitas Brawijaya (Abuzah, 2016)

Data from Badan Ekonomi Kreatif (BEKRAF) in collaboration with Badan

Pusat Statistik (2019) show that the fashion industry in Indonesia contributed around 18.01% of Indonesia's Creative Economy GDP in 2016. The Creative Economy GDP has a total of Rp 922.59 Trillions in 2016, which means that the fashion industry contributed around Rp 166 trillion. Fashion sector was on the second position that contributed to GDP after the culinary industry in Indonesia.

Universitas Brawijaya Universitas Brawijaya

Universitas Rrawijava Universitas Rrawijava 2 Iniversitas Rrawijava Universitas Rrawijava



awijaya

awijaya

awijaya awijaya awijaya

awijaya awijaya

awijaya awijaya

awijaya awijaya