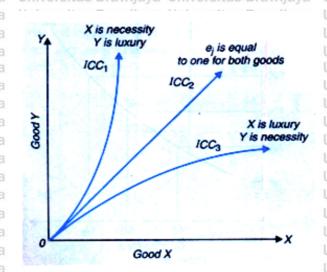

s an important role in advertising and marketing techniques today, such as celebrity-supported products.

Humans live with various needs. We can classify these needs according to their intensity or importance, which are primary, secondary and tertiary. Luxury fashion goods are included in tertiary needs, the needs related to efforts to create or increase self-esteem or prestige. This need can be met after primary and secondary increase are met. For example, holidays abroad, jewelry, and branded goods.

from other goods. Luxury goods are more elastic because they are included in the strategy and the strategy a

It means that the income elasticity of demand is greater than one.

Iniversitas Brawijaya Universitas Brawijaya Universitas Brawijaya





awijaya awiiava

awijaya awijaya

awijaya



universitas Brawijaya universitas Brawijaya

Figure 4. Income Consumption Curve (J.Singh) iversitas Brawijaya

Still in Figure 4 above, the income consumption curve ICC3 decreases which shows that the quantity purchased by good X increases more than versitas Brawijaya proportionally to the increase in income. Therefore, in this case good X is a luxury and good Y is a necessity. Meanwhile, the income consumption curve ICC2 is a linear curve that passes through the point of origin showing that the increase in the quantity purchased of these two goods increases in proportion to the increase in

income. Therefore, no item is a luxury or a necessity.

Universitas Rrawijava Universitas Rrawijava 6 Iniversitas Rrawijava

The pattern of trading in luxury goods is also different from the pattern