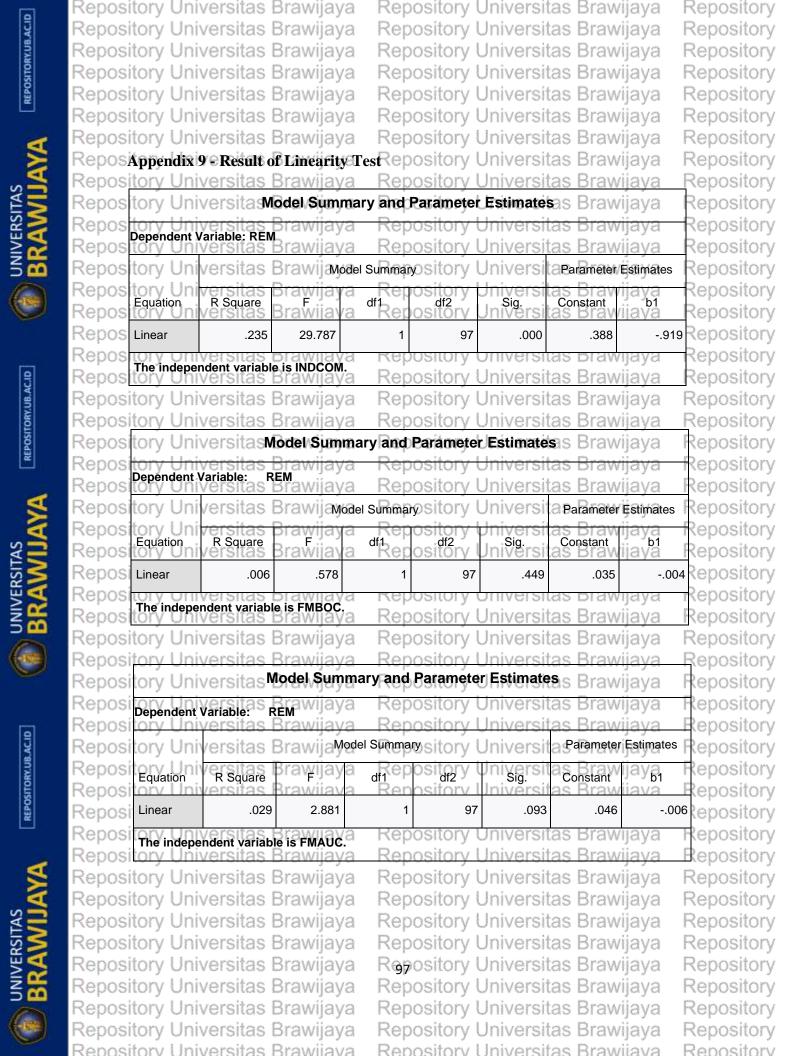

Repository

Repository

Repository

Repository

Repository

Repository

Renository

Repository Universitas Brawijaya Repos4.5.1/NormalitysTest..Br.awija.v.a. Repository Universitas Brawijaya Repository Universitas Brawijaya 4.5.3 Heteroscedasticity Test Repository Universitas Brawijaya Reposit 5.4 Autocorrelation test ...... Repository Universitas Brawijaya Repository Universitas Brawijaya Reposta Piscussion sitas Brawijaya .... Repository Universitas Brawtaya Repository University Brawijaya CHAPTER V: CONCLUSION, LIMITATION AND SUGGESTION. 53 Repository Universitas Brawijaya Repository Universitas Brawijaya Repost.2 Research Limitations.a.W.l.a.v.a. Repository Universitas Brawijaya Repost 3 Suggestion for Future Research ......Repository...Universitas..Bray 54 ya Repository Universitas Brawijaya REFERENCES LIST..... Repository Universitas Brawijaya Renository Universitas Brawijava