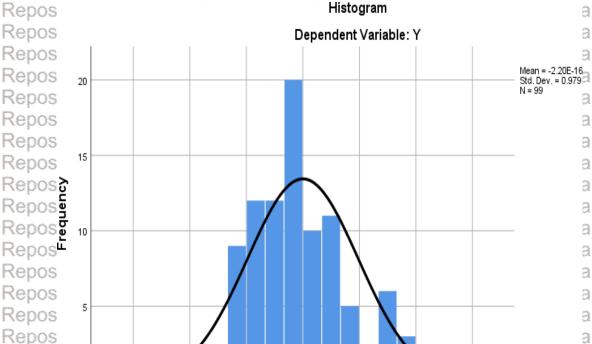

Repository

Renository Universitas Brawijava

Repository Universitas Brawijaya

Renository Universitas Brawijava

Repository Repository

Repository

Repository

а

а

Sig.

Repository Universitas Brawijaya

Renository Universitas Brawijava

.000<sup>2</sup>

Repository Universitas Brawijaya Repository Universitas Brawijaya

Repository Universitas Brawijaya Repository Universitas Brawijaya Repository Universitas Brawijaya Repository Universitas Brawijaya Repository Universitas Brawijaya Repository Universitas Brawijaya Repository Universitas Brawijaya

| S<br>S  | ANOVA <sup>b</sup> |                |    |             |       |      |
|---------|--------------------|----------------|----|-------------|-------|------|
| S Model |                    | Sum of Squares | df | Mean Square | F     | Sig. |
| S<br>1  | Regression         | .522           | 3  | .174        | 8.759 | .00  |
| 8       | Residual           | 1.886          | 95 | .020        |       |      |
|         | Total              | 2.408          | 98 |             |       |      |
| b. Depe | endent Variable:   | CFOt/At-1      |    |             |       |      |

| Repos<br>Repos |   |                 | C                | oefficients <sup>a</sup> |                              |        | , ,  |
|----------------|---|-----------------|------------------|--------------------------|------------------------------|--------|------|
| Repos<br>Repos |   |                 | Unstandardized ( | Coefficients             | Standardized<br>Coefficients |        |      |
| Repos Model    |   | В               | Std. Error       | Beta                     | t                            | Sig.   |      |
| Repos<br>Repos |   | (Constant)      | .018             | .034                     |                              | .525   | .601 |
| Repos          | i | 1/At-1          | -20838377612.767 | 8671934364.1             | 247                          | -2.403 | .018 |
| Repos<br>Repos |   | St/At-1         | .125             | .026                     | .451                         | 4.843  | .000 |
| Repos<br>Repos |   | ΔSt/At-1        | 221              | .104                     | 220                          | -2.128 | .036 |
|                |   | endent Variable | : CFOt/At-1      |                          |                              |        |      |