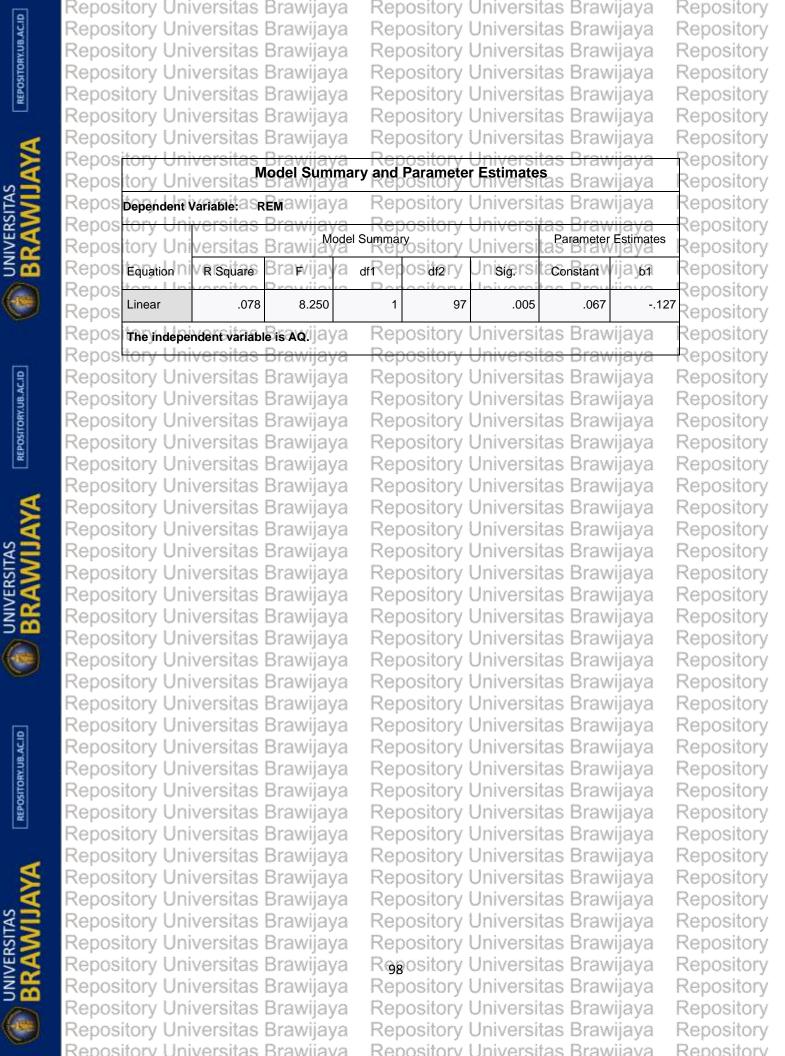

Repository

Repository

Repository

Repository

Repository

Repository

Renository

Repository Universitas Brawijaya Repos4.5.1/NormalitysTest..Br.awija.v.a. Repository Universitas Brawijaya Repository Universitas Brawijaya 4.5.3 Heteroscedasticity Test Repository Universitas Brawijaya Reposit 5.4 Autocorrelation test ...... Repository Universitas Brawijaya Repository Universitas Brawijaya Reposta Piscussion sitas Brawijaya .... Repository Universitas Brawtaya Repository University Brawijaya CHAPTER V: CONCLUSION, LIMITATION AND SUGGESTION. 53 Repository Universitas Brawijaya Repository Universitas Brawijaya Repost.2 Research Limitations.a.W.l.a.v.a. Repository Universitas Brawijaya Repost 3 Suggestion for Future Research ......Repository...Universitas..Bray 54 ya Repository Universitas Brawijaya REFERENCES LIST..... Repository Universitas Brawijaya Renository Universitas Brawijava