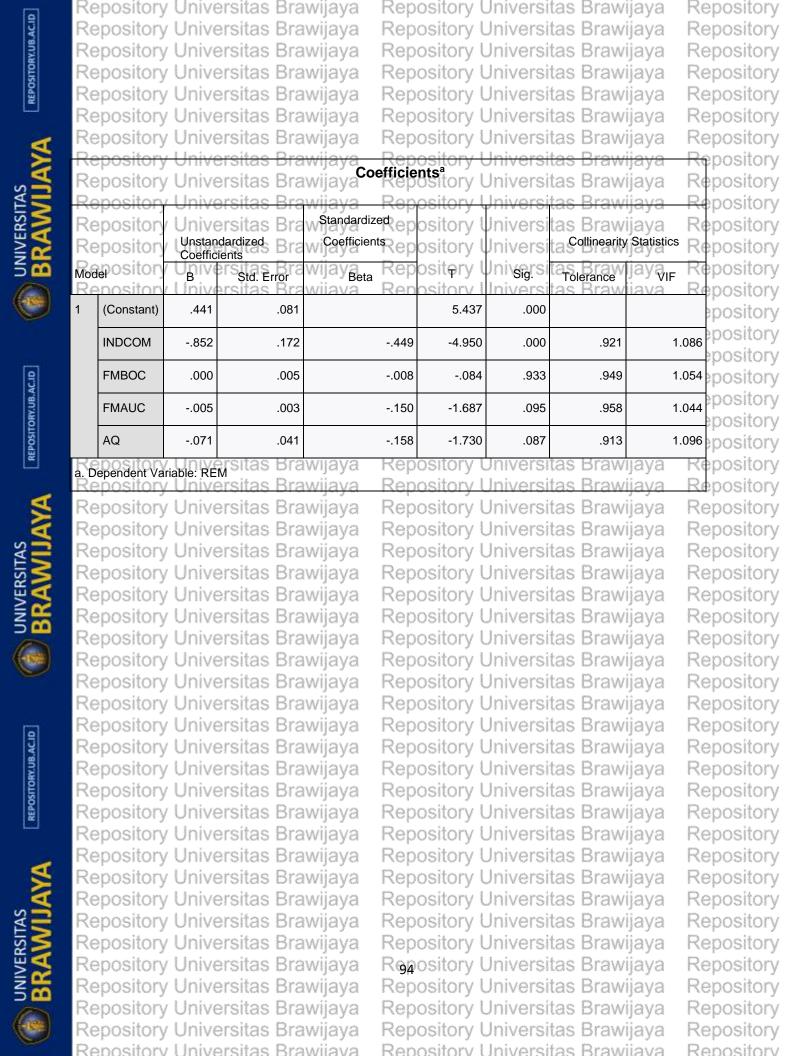

Repository Universitas Brawijaya

Renository Universitas Brawijava

Repository Universitas Brawijaya Repository Repository Repository Universitas Brawitast of Appendices niversitas Brawijaya Repository Repository Universitas Brawijaya Repository Universitas Brawijaya Repository Repository Universitas Brawijaya Repository Repository Repository Repository Universitas Brawijaya Appendix 3 – Regression for Each Real Earnings Management (PROD).... 68 Repository Repository Repository Universitas Brawijaya Repository Appendix 4 – Regression for Each Real Earnings Management (DIEXP)... 76 Repository Repository Universitas Brawijaya Repository Repos Appendix 5 – Calculate the abnormal combination of real earnings management Repository Repository Universitas Brawijaya Repository Repository Universitas Brawijaya Repository Repository Universitas Brawijaya Repository Repos Appendix 6 - Data Gathered in SPSS ... Repository ... Universitae ... Braw88aya Repository Repository Universitas Brawijaya Repository Repository Repository Universitas Brawijaya Repository Repos Appendix 8 - Result of Multiple Regression Ository Universitas Brav93 ya Repository Repository Universitas Brawijaya Repository Renository Universitas Brawijaya Repository