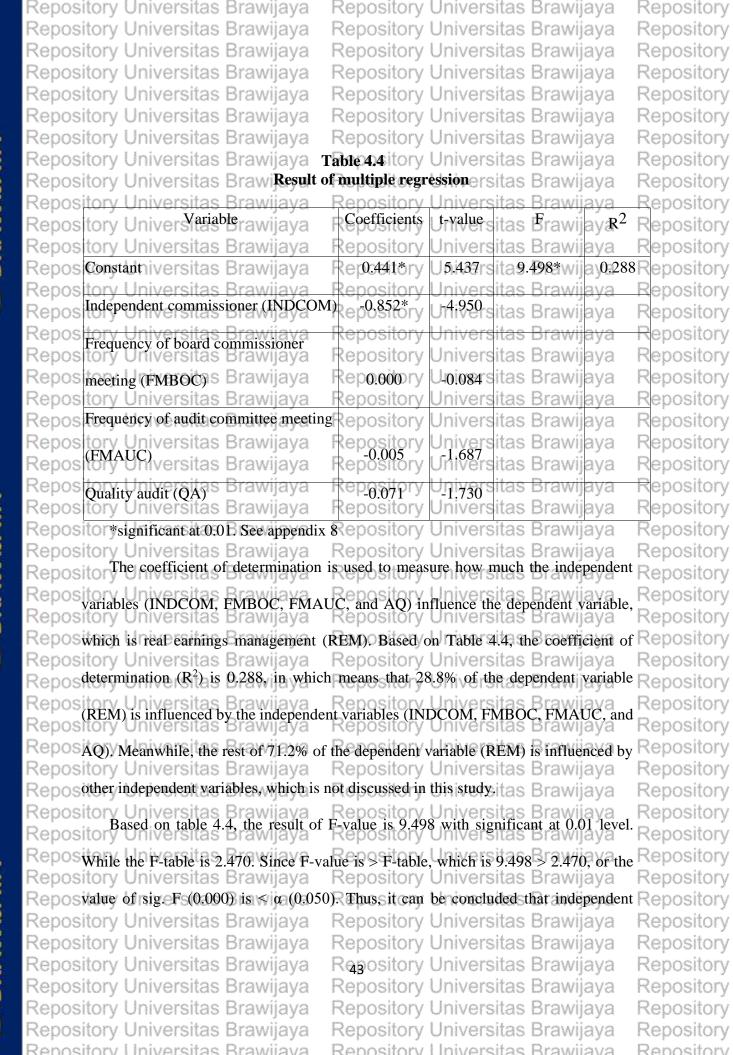

а

Sig.

Repository Universitas Brawijaya

Renository Universitas Brawijava

.000<sup>2</sup>

Repository Universitas Brawijaya Repository Universitas Brawijaya

Repository Universitas Brawijaya Repository Universitas Brawijaya Repository Universitas Brawijaya Repository Universitas Brawijaya Repository Universitas Brawijaya Repository Universitas Brawijaya Repository Universitas Brawijaya

| S<br>S  | ANOVA <sup>b</sup> |                |    |             |       |      |
|---------|--------------------|----------------|----|-------------|-------|------|
| S Model |                    | Sum of Squares | df | Mean Square | F     | Sig. |
| S<br>1  | Regression         | .522           | 3  | .174        | 8.759 | .00  |
| 8       | Residual           | 1.886          | 95 | .020        |       |      |
|         | Total              | 2.408          | 98 |             |       |      |
| b. Depe | endent Variable:   | CFOt/At-1      |    |             |       |      |

| Repos<br>Repos |   |                 | C                | oefficients <sup>a</sup> |                              |        | , ,  |
|----------------|---|-----------------|------------------|--------------------------|------------------------------|--------|------|
| Repos<br>Repos |   |                 | Unstandardized ( | Coefficients             | Standardized<br>Coefficients |        |      |
| Repos Model    |   | В               | Std. Error       | Beta                     | t                            | Sig.   |      |
| Repos<br>Repos |   | (Constant)      | .018             | .034                     |                              | .525   | .601 |
| Repos          | i | 1/At-1          | -20838377612.767 | 8671934364.1             | 247                          | -2.403 | .018 |
| Repos<br>Repos |   | St/At-1         | .125             | .026                     | .451                         | 4.843  | .000 |
| Repos<br>Repos |   | ΔSt/At-1        | 221              | .104                     | 220                          | -2.128 | .036 |
|                |   | endent Variable | : CFOt/At-1      |                          |                              |        |      |