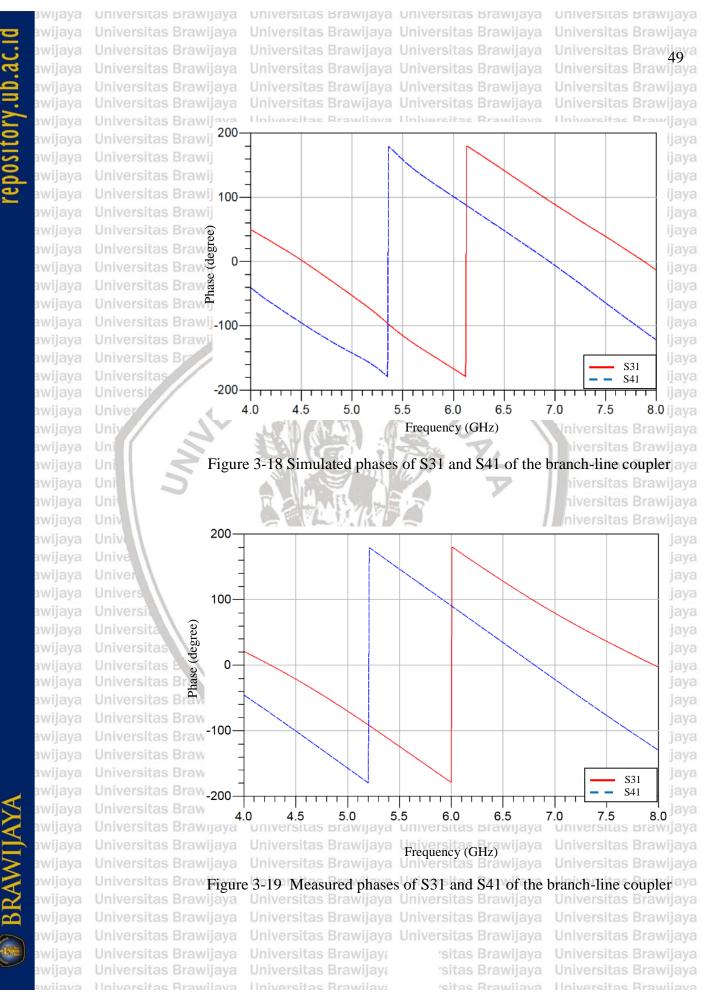

## epository.ub.ac.ic

Universitas Brawijaya Universitas Brawijaya s Brawijaya Universitas Brawijaya Universitas Brawijaya awijaya Universitas Brawijaya Universitas Brawijaya Universitas Brawijaya Universitas Brawijaya Universitas Brawijaya **Universitas Brav** awijaya awijaya awijaya Univ3: Table 3-3 Port 1 or S1 Isitas Brawijaya. Universitas Brawijaya...Universitas Bra43 jaya awijaya Universitas Brawijaya Universitas Brawijaya Universitas Brawijaya Universitas Brawijaya awijaya Universitas Braviava Universitas Braviava Universitas Braviava Universitas Bra43 java awijaya Universitas Brawijaya Universitas Brawijaya awijaya Univ 5. Table 3-5 impedance terminal Port 1....... awijaya awijaya awijaya awijaya awijaya 5. Table 3-7 Comparison of S-parameter magnitudes of the branch-line coupler awijaya awijaya Bra48jaya at 5.5 and 5.8 GHz..... awijaya awijaya 6. Table 3-8 S Comparison of the phases of S31 and S41 of the branch-line coupler awijaya iversitas Brawijaya awijaya at 5.5 and 5.8 GHz.... hiversitas Bra<u>50</u>jaya awijaya awijaya 7. Table 3-9 Comparison of the output phase difference of the branch-line coupler awijaya Universitas Bra50jaya awijaya at 5.5 and 5.8 GHz. awijaya awijava awijaya awijaya awijaya awijaya awijaya awijaya awijaya awijaya Universitas Brawijaya Vijiiversitas Brawijaya