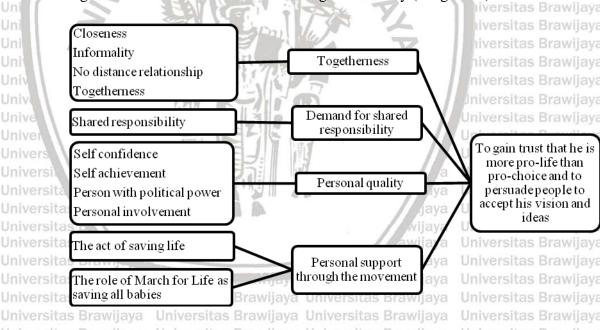

**Keywords:** rhetorical devices, speech, intended meaning

Rhetorical devices are used by the politicians in order to make significant effect in their speeches. This study is designed to describe the rhetorical devices used by Donald Trump in his presidential speech to March for Life participants and pro-life leaders and to explain how the use of rhetorical devices reflects the intended meanings. The research design of this study is document analysis resting on the principle of phenomenology. This study results in the identification of five rhetorical devices, including: metaphor, euphemism, pronoun, parallelism, and the rule of three. The intended meanings behind the use of rhetorical devices in his presidential speech are (1) to create the sense of togetherness or unity, (2) to claim demand shared responsibility, (3) to expose his personal quality, and (4) to reveal his personal support through the movement. The essence of the intended meanings is described as to gain trust that he is more pro-life than pro-choice and to persuade people to accept his vision and ideas.