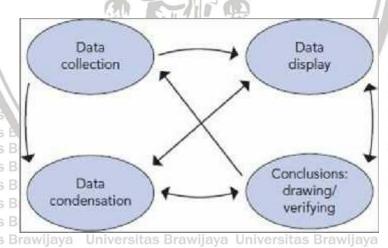

Brawijaya Universitas Brawijaya Universitas Brawijaya Universitias Brawmake a judgment as to whether the findings may be applicable or layer

Universitas Brawijaya Universitas Brawijaya Universitas Brawijaya Universitas Brawtransferable to another, similar context. Brawijava

Universitas Brawijaya Universitas Brawijaya Universitas Brawijaya Universitas Brawijaya Universitas Brawijaya Universitas Brawijaya

# 4.7. Data Analysis Technique

Data analysis is the most important part of this research. This research used the interactive model data analysis (MB Miles AM Huberman and Saldana, lava

2014). There are three stages in this model which are play an important role in

analysis process. The stages of the data analysis as follows:

Figure 4.1. Interactive Data Model by Miles and Huberman



Universitas Sources: (MB Miles AM Huberman and Saldana, 2014)

The diagrams above can be explained as follows:

Univer1. Data condensation versitas Brawijaya Universitas Brawijaya

Universitas Brawijaya Universitas Brawijaya Universitas Rrawijava Universitas Rrawijava Universitas Rrawijava



awijaya

awijaya awiiava

awijaya awiiava

awijaya awijaya

awijaya awijaya

awijaya awijaya

awijaya

awijaya awijaya

awijaya awijaya

awijaya awijaya

awijaya awijaya

awijaya

awijaya

awijaya

awijaya awijaya Universitas Data condensation can be defined as the process of selecting, focusing simplifying, abstracting, ardor transforming the data that appear in the body of written up field notes, interview transcripts, documents, and other empirical available Universitas Brawijaya Universitas Braw