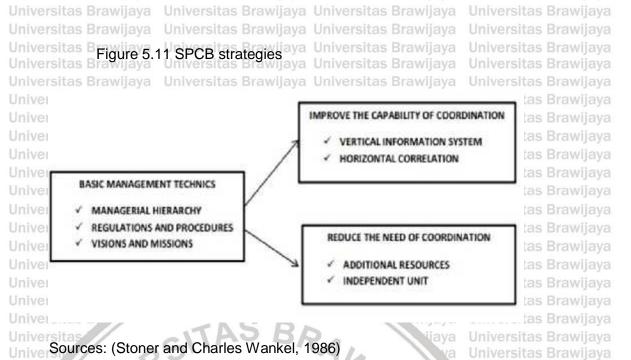

Unive 2009, the regulation comprehensively regulates the duties of Spatial Brawijava

Unive Planning Coordination Board to coordinate the Spatial Planning. Universitas Brawijava

Coordination play important role to organize the institution interest and its authority. When specializations occur within government organization it is rule to connect the whole stakeholder in one networking. The present of organization management is need. In hence government organization is relatively rigid and difficult to attach. Spatial Planning Policy is the key to formulate the development planning. Basically infrastructure development must be control by using Spatial Planning. Furthermore Spatial Planning has several roles firstly as the guidance, secondly as Planning Document, and the third as regulation.