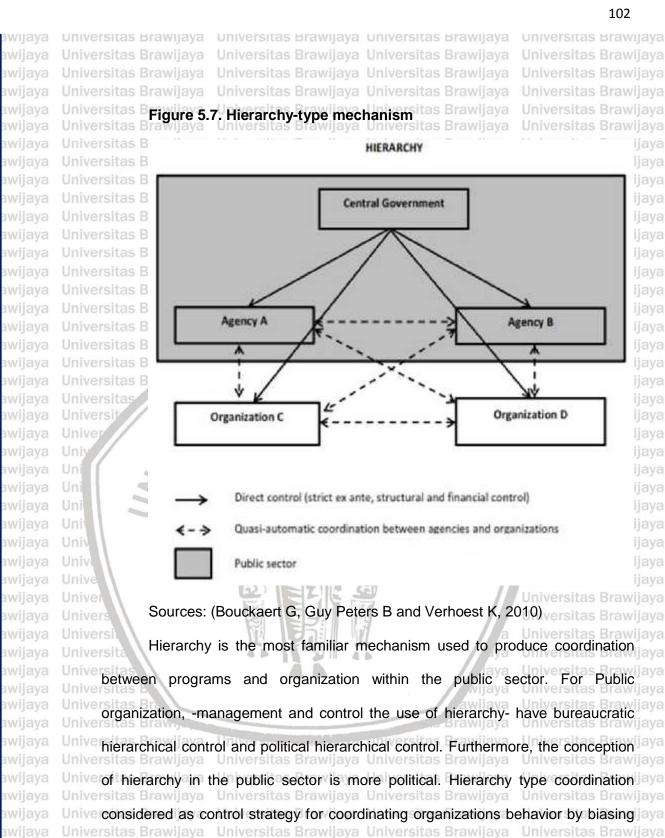

e problems must be solved by using proper approach. Furthermore, the early step is to identify what kind of mechanism in SPCB. After recognize the type of mechanism it will be several suitable treatment of the problem.

Coordination is not a simple and administrative problem. It can imply a Universide range of problems within the public sector, and the need for cooperation ava-University arise for a variety of administrative and political reason. Based on Thompson available and political reason. Univerett al. (1991); O'Toole (1997); Kaufman et al. (1986); Peters (2003) in the available of the control of t distinction between three dominant theoretical approaches shown in the figure as

Universitions: Universitas Brawijaya Universitas Brawijaya

Universitas Rrawijava Universitas Rrawijava



Universitas Brawijaya Universitas Brawijaya

Universitas Brawijaya Universitas Brawijaya Universitas Brawijaya Universitas Brawijaya Universitas Brawijaya Universitas Brawijaya Universitas Brawijaya Universitas Brawijaya Universitas Brawijaya Universitas Brawijaya Universitas Brawijaya Universitas Brawijaya Universitas Brawijaya Universitas Brawijaya Universitas Brawijaya Universitas Brawijaya Universitas Brawijaya Universitas Brawijaya Universitas Brawijaya Universitas Brawijaya Universitas Brawijaya Universitas Brawijaya Universitas Brawijaya Universitas Brawijaya Universitas Brawijaya Universitas Brawijaya Universitas Brawijaya Universitas Brawijaya Universitas Brawijaya Universitas Brawijaya Universitas Brawijaya Universitas Brawijaya Universitas Brawijaya Universitas Brawijaya Unive