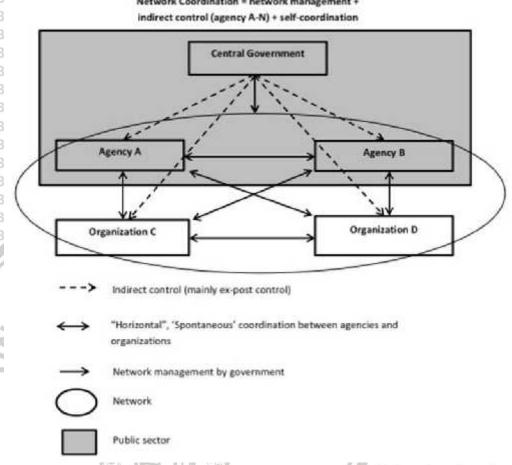

Unive 2009, the regulation comprehensively regulates the duties of Spatial Brawijava

Unive Planning Coordination Board to coordinate the Spatial Planning. Universitas Brawijava

Coordination play important role to organize the institution interest and its authority. When specializations occur within government organization it is rule to connect the whole stakeholder in one networking. The present of organization management is need. In hence government organization is relatively rigid and difficult to attach. Spatial Planning Policy is the key to formulate the development planning. Basically infrastructure development must be control by using Spatial Planning. Furthermore Spatial Planning has several roles firstly as the guidance, secondly as Planning Document, and the third as regulation.