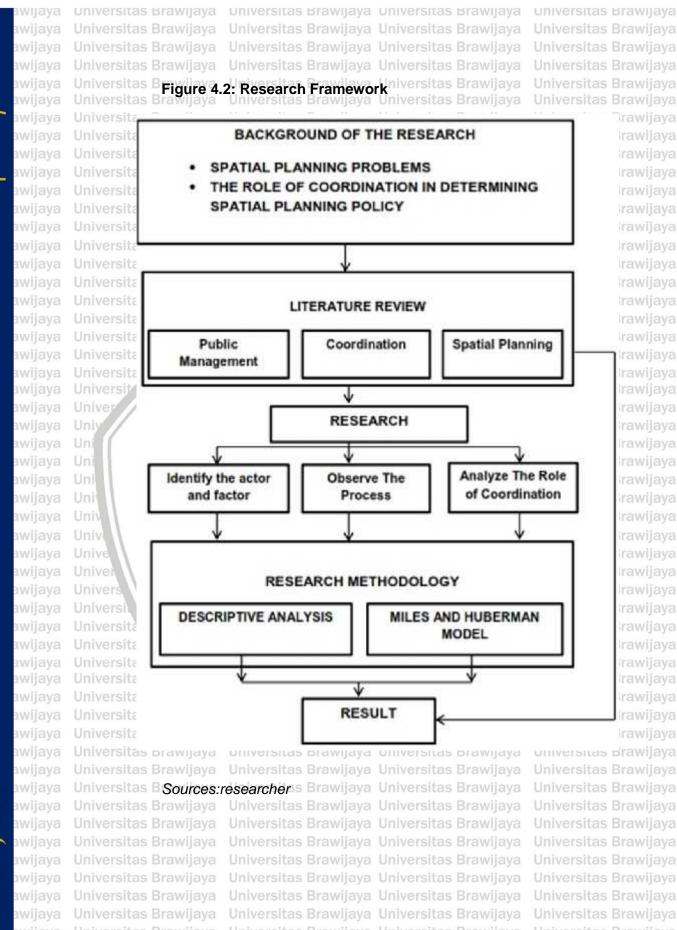

e important available of the way of researcher in determining the important available of the way of researcher in determining the important available of the way of researcher in determining the important available of the way of researcher in determining the important available of the way of researcher in determining the important available of the way of researcher in determining the important available of the way of researcher in determining the important available of the way of researcher in determining the important available of the way of researcher in determining the important available of the way of researcher in determining the important available of the way of researcher in determining the way of resear

be seen in the table as follows:

universitas Brawijaya Universitas Brawijaya



awijaya

awijaya awijaya

awijaya

awijaya awijaya awijaya

awijaya awijaya

awijaya awijaya

awijaya

awijaya awijaya

awijaya awijaya

awijaya awijaya

awijaya awijaya awijaya

awijaya

awijaya awijaya

awijaya awijaya

awijaya awijaya

awijaya awijaya

awijaya awijaya

awijaya awijaya

awijaya

awijaya

awijaya awijaya

awijaya

Universitas Rrawijava

# Universitas Brawijaya Universitas Brawijaya

universitas Brawijaya universitas Brawijaya universitas Brawijaya universitas Brawijaya

### Universifindings and discussion wijaya

## Universita 5.1: Findings Universitas Brawijaya Universitas Brawijaya

## 5.1.1. The Process in Spatial Planning Coordination Board

The process to determine policy in local government are through several steps. The steps related to organizational management.