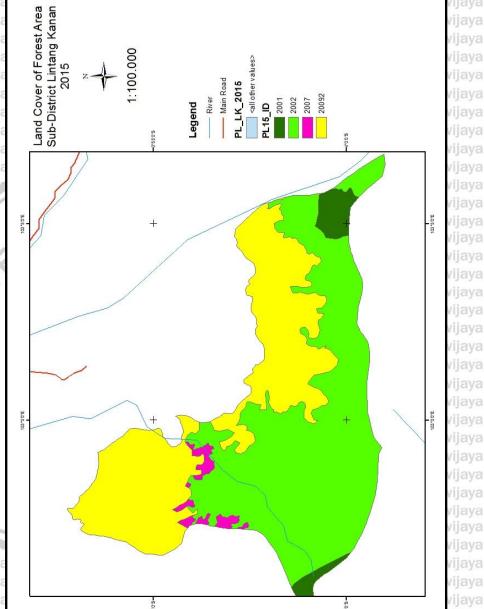

This research reveals that SBFM gets an exemplary level in 2 principles and the rest earns a high-level performance. Meanwhile CBFM obtains a substantial level of desirable improvement for all principles. It can be concluded that SBFM is better than CBFM in applying good governance principles. Furthermore, analysing of GIS reveal that deforestation rate in SBFM higher than SBFM in the period 2011-2015 recorded for 9.84% and 6.37% respectively. In term of correlation between good governance and deforestation, this study reveals that better in application of good governance principles did not lead to lower deforestation rate. Further research is required to understand the difference between the result of this research and the supporting theories in terms of the effect of good governance to management effectiveness.