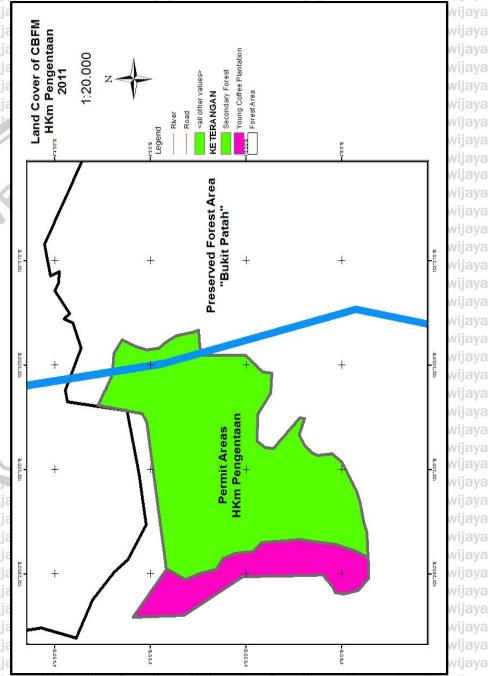

This research reveals that SBFM gets an exemplary level in 2 principles and the rest earns a high-level performance. Meanwhile CBFM obtains a substantial level of desirable improvement for all principles. It can be concluded that SBFM is better than CBFM in applying good governance principles. Furthermore, analysing of GIS reveal that deforestation rate in SBFM higher than SBFM in the period 2011-2015 recorded for 9.84% and 6.37% respectively. In term of correlation between good governance and deforestation, this study reveals that better in application of good governance principles did not lead to lower deforestation rate. Further research is required to understand the difference between the result of this research and the supporting theories in terms of the effect of good governance to management effectiveness.