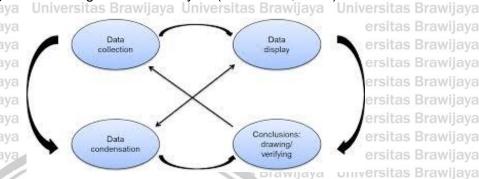

odel. Furthermore, Miles and Hubberman (2014) claimed that the analysis using the interactive model can be done in the following

Universitas Brawijaya Universitas Brawijaya

awijaya

awijaya awijaya awijaya awijaya

awijaya

awijaya awijaya

awijaya awijaya

awijaya

awijaya awijaya

awijaya

awijaya awijaya

awijaya awijaya

awijaya

awijaya

awijaya

awijaya

awijaya awijaya

awijaya

awijaya

Universitas Brawi

Universitas Brawijaya Universitas Brawijaya Universitas Brawijaya Universitas Brawijaya Universitas Brawijaya Universitas Brawijaya Universitas Brawijaya

three procedures namely: reducing data, displaying data and drawing Universities Bra conclusions that can be seen in Figure 4.1.

Universitas Bra Figure 4.1. Design of Data Analysis (Miles et al., 2014) Universitas Brawijaya



Figure source: Miles, Huberman, and Saldana (2014) in Qualitative Data Analysis – Third Edition.

- a. Data Condensation. In qualitative research, data condensation refers to the process of selecting, focusing, simplifying, abstracting, and/or transforming the data that appear in the full corpus (body) of writtenup field notes, interview transcripts, documents, and other empirical materials. By condensing, we are making data stronger. Data condensation is a part of analysis (Miles, Huberman and Saldana, 2014).
- b. Data display. The notion of data display is intended to convey the idea Universitias Brawn that data are presented as an organized, compressed assembly of Java Universitas Brawij information that permits conclusions to be analytically drawn. These ijaya Universitas Brawijaya U