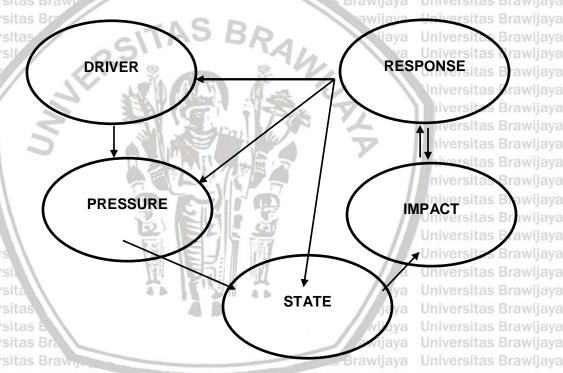

ersitas Brawijaya Universitas Brawijaya Universitas Brawijaya Universitas Brawijaya Universitas Brawijaya Universitas Brawijaya Universitias Bra Understanding the relationship between governance and forest layar Universitas Brawijaya Universitas Brawijaya Universitas Brawijaya Universitas Brawijaya University sustainability is similar with understanding the effectiveness of protected area.

niversitas Brawijaya Universitas Brawijaya Universitas Brawijaya

Universitas Brawijaya Universitas Brawijaya Universitas Brawijaya Universitas Brawijaya University The effectiveness of protected area can be illustrated by using a DPSIR lava (drivers, Pressure, State, Impact, and response) framework that can be seen

Universitas Pawijaya Universitas Brawijaya

in figure 1.

Figure 3.1. DPSIR Framework



Universit Source: Geldman (2013) in Evaluating the effectiveness of protected areas for lava maintaining biodiversity, securing habitats, and reducing threats.

DPSIR framework adopted by the European Environmental Agency is extension of the pressure-state-response framework used by Organization for Economic Corporation and Development (OECD). In this framework, driver refers to quality of governance (good governance), pressure

versitas Brawijaya Universitas Brawijaya Universitas Brawijaya Universitas Brawijaya

Ilniversitas Rrawijava Ilniversitas Rrawijava Ilniversitas Rrawijava Ilniversitas Rrawijava

awijaya

awiiava

awijaya awijaya

awijaya awijaya

awijaya awijaya

awijaya awijaya

awijaya awijaya

awijaya awijaya

awijaya awijava

awijaya

awijaya

awijaya

awijaya awijaya

awija