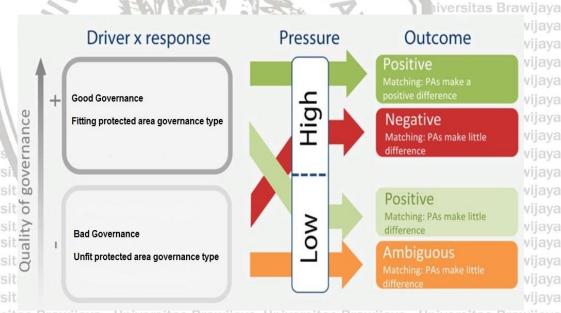

r Universitas Brawijaya Universitas Brawijaya Universitas Brawijaya Universitas Brawijaya University protected area and also governance type. From this framework, it is clearly seen it are that response including governance type affects the whole components.

Universitas Brawijaya Universitas Brawijaya Universitas Brawijaya Universitas Brawijaya

Universitas Brawijaya Universitas Brawijaya Universitas Brawijaya Universitas Brawijaya

Eklund and Cabeza (2016) proposed a simple framework to illustrate the link between governance types, governance quality, pressure and outcome referring to DPSIR framework above (Eklund and Cabeza, 2016, p.3). This framework then has been modified to adjust with this research (Figure 2).

Figure 3.2. Framework of Governance Effect on Management Effectiveness



Source: Eclund and Cabeza (2016) in Quality of governance and effectiveness of protected areas: crucial concepts for conservation planning.

This framework illustrates combinations where the response may take place in a context of good and bad governance and the pressure may be high or low. The column for outcomes includes two types of measure: a direct Universitas Brawijaya Universitas Brawijaya Universitas Brawijaya Universitas Brawijaya

Ilniversitas Rrawijava Ilniversitas Rrawijava Ilniversitas Rrawijava Ilniversitas Rrawijava

```
Universitas Brawijaya Universitas Brawijaya Universitas Brawijaya Universitas Brawijaya
        Universitas Brawijaya Universitas Brawijaya Universitas Brawijaya
awijaya
        Universitas Brawijaya Universitas Brawijaya Universitas Brawijaya Universitas