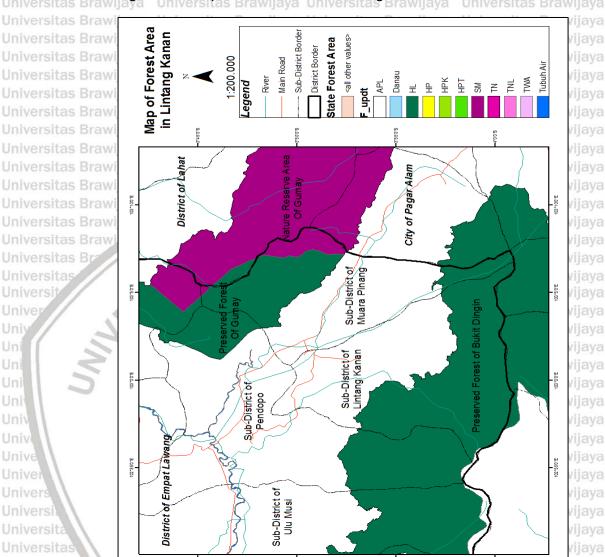

This research reveals that SBFM gets an exemplary level in 2 principles and the rest earns a high-level performance. Meanwhile CBFM obtains a substantial level of desirable improvement for all principles. It can be concluded that SBFM is better than CBFM in applying good governance principles. Furthermore, analysing of GIS reveal that deforestation rate in SBFM higher than SBFM in the period 2011-2015 recorded for 9.84% and 6.37% respectively. In term of correlation between good governance and deforestation, this study reveals that better in application of good governance principles did not lead to lower deforestation rate. Further research is required to understand the difference between the result of this research and the supporting theories in terms of the effect of good governance to management effectiveness.