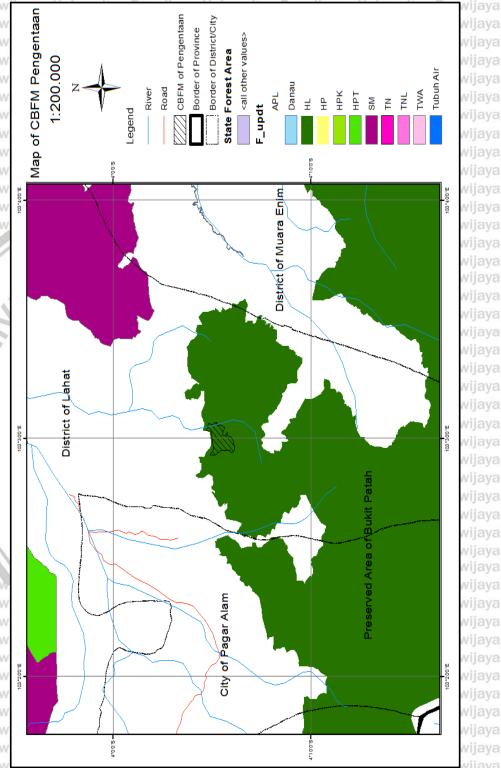

This research reveals that SBFM gets an exemplary level in 2 principles and the rest earns a high-level performance. Meanwhile CBFM obtains a substantial level of desirable improvement for all principles. It can be concluded that SBFM is better than CBFM in applying good governance principles. Furthermore, analysing of GIS reveal that deforestation rate in SBFM higher than SBFM in the period 2011-2015 recorded for 9.84% and 6.37% respectively. In term of correlation between good governance and deforestation, this study reveals that better in application of good governance principles did not lead to lower deforestation rate. Further research is required to understand the difference between the result of this research and the supporting theories in terms of the effect of good governance to management effectiveness.