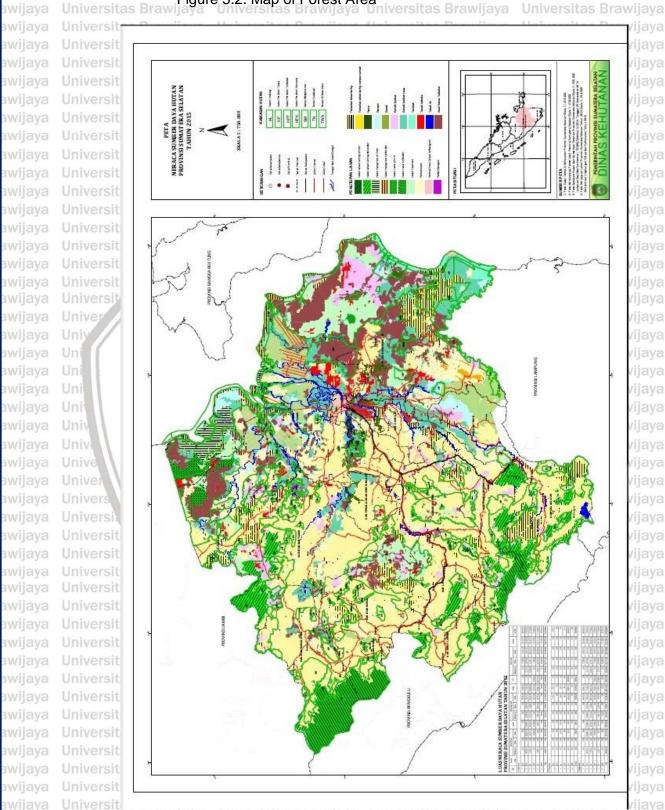

versitas Brawijava iversitas Brawijaya Universitas Rrawijava

jaya

vijaya

awijaya

awijaya

awijaya awijava awijaya awijaya awijava

awijaya

awijaya

awijaya

awijaya awijaya awijaya

awijaya awijaya

awijaya

awijaya awijaya

awijaya awijaya awijaya awijaya awijaya

awijaya awijaya awijaya awijaya

awijaya

awijaya awijaya

awijava

awijaya

awijaya awijaya

awijaya awijaya awijaya awijaya awijaya

awijaya

awijaya awijaya

awijaya

awijaya

Universitas Brawijaya Universitas Brawijaya Universitas Brawijaya Universitas Brawijaya

Universitas Brawijaya Universitas Brawijaya Universitas Brawijaya Universitas Brawijaya Universitas Brawijaya Universitas Brawijaya awijaya Universitas Brawijaya Universitas Brawijaya Universitas Brawijaya

Universitas Brawljaya Figure 5.2. Map of Forest Area



Universitas Braw Source: Forestry Agency of South Sumatera Wijaya

Universitas Rrawijava Universitas Rrawijava Universitas Rrawijava Universitas Rrawijava

awijaya

awijaya

awijaya

awijaya

awijaya awijaya

awijaya

awijaya

awijaya awijaya

awijaya awijaya

awijaya

awijaya

awijaya

awijaya

awijaya

awijaya

awijaya

awijaya

awijaya

awijaya

awijaya awijaya

awijaya awijaya

awijaya awijaya

awijaya

awijaya

awijaya awijaya

awijaya

awijaya

awijaya

awijaya

awijaya

Universitas Brawia

Despite the status of forest areas, the land cover in most of the forest area is dominated by non-forest area with a total area of Universitas Braw 2,222,364,12 hectares or 65.01% from total area. Land cover in Java Universitas Brawijaya Universitas Brawijaya Universitas Brawijaya Universitas Br