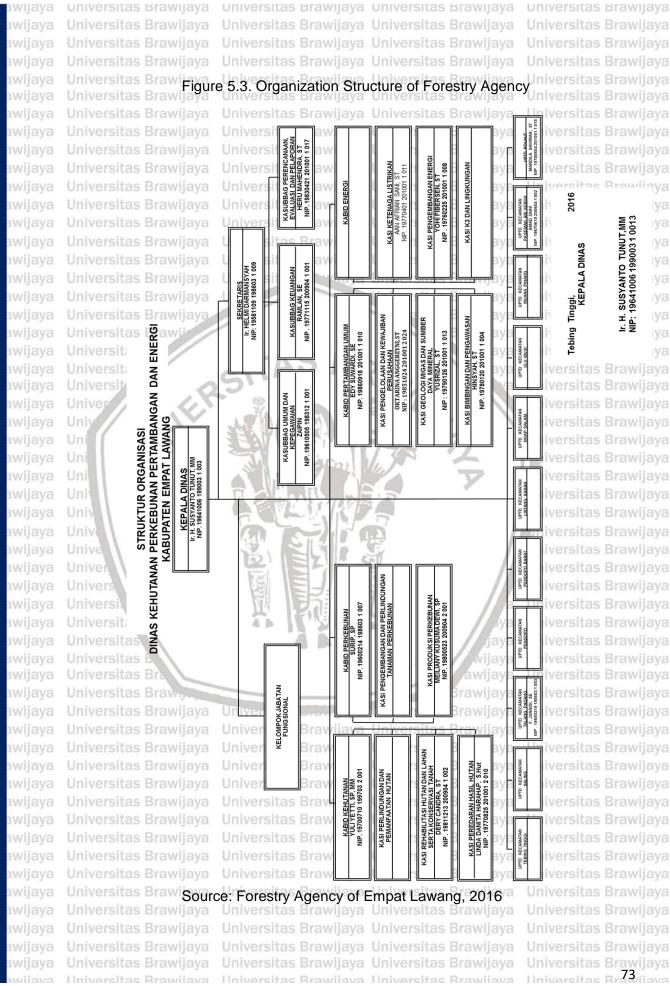

awijaya
                         b. Formulating work plan of forest management for 35 years; as Brawijaya
awijaya
                         c. Implementing forest protection;
awijaya
awijaya
                         d. Implementing rehabilitation in work area of CBFM;
awijaya
awijaya
                         e. Implementing wooden plant enrichment;
awijaya
awijaya
                         f. Managing work permit area in accordance with forest sustainable
awijaya
                            principles.
awijaya
awijaya
awijaya
awijaya
awijaya
                               Universitas Brawijaya Universitas Brawijaya
                                                                            Universitas Rrawijava
                               Universitas Rrawijava Universitas Rrawijava
```



awijaya awijaya awijaya

awijaya awijaya

awijaya

awijaya

awijaya awijaya

awijaya

awijaya awijaya

awijaya awijaya

awijaya

awijaya awijaya

awijaya awijaya

awijaya

awijaya

awijaya

awijaya awijaya

awijaya

awijaya

awijaya

awijaya

awijaya

awijaya

awijaya

awijaya

awijaya awijaya awijaya awijaya awijaya awijaya awijaya awijaya

awijaya

awijaya

universitas Brawijaya universitas Brawijaya universitas Brawijaya

Universitas Brawijaya Universitas Brawijaya Universitas Brawijaya

Universitas Braw Figure 5.4. Map of Forest Area in Lintang Kanan



Universitas Braw Source: GIS Analysis by Researcher

Universitas Rrawijava

vijaya

awijaya awijaya

awijaya

awijaya

awijaya

awijaya awijaya awijaya awijaya awijaya

awijaya awijaya

awijaya awijaya

awijaya

awijaya awijaya awijay