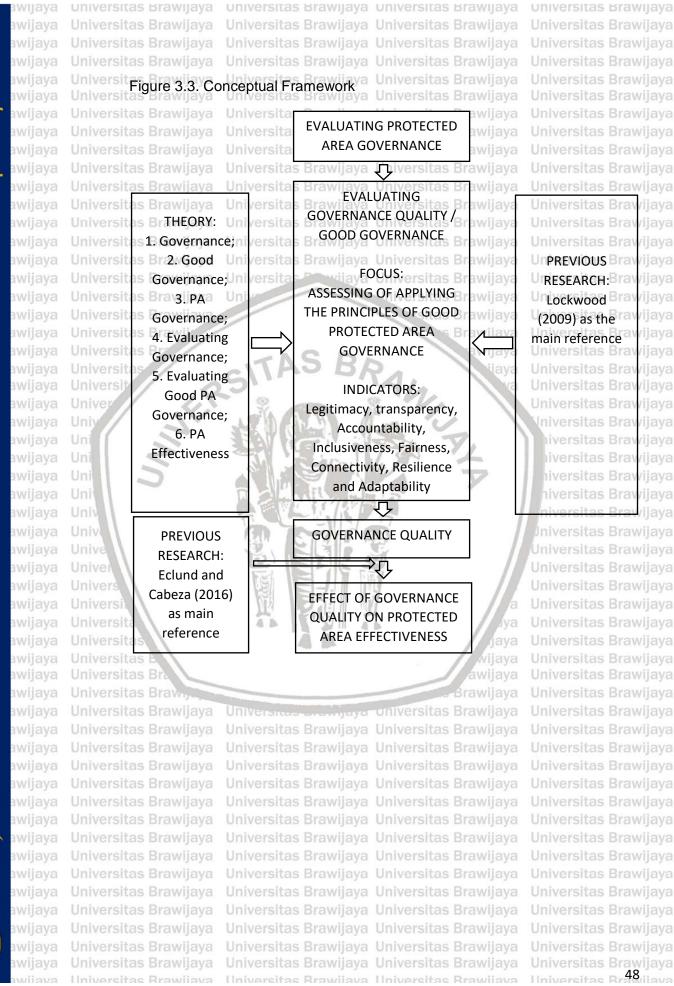

This research aims to evaluate the applying of good governance principles in preserved forest at South Sumatera Province managed through two types of governance namely Community Based Forest Management (CBFM) and State Based Forest Management (SBFM). This paper also correlated between applying good governance principles with deforestation rate to understand the effect of good governance on management effectiveness. This research is a qualitative research by using semi structure interview. Evaluation method follows that developed by Lockwood (2009) using 5 of 7 principles of good governance namely transparency, accountability, fairness, connectivity, resilience and adaptability.

This research reveals that SBFM gets an exemplary level in 2 principles and the rest earns a high-level performance. Meanwhile CBFM obtains a substantial level of desirable improvement for all principles. It can be concluded that SBFM is better than CBFM in applying good governance principles. Furthermore, analysing of GIS reveal that deforestation rate in SBFM higher than SBFM in the period 2011-2015 recorded for 9.84% and 6.37% respectively. In term of correlation between good governance and deforestation, this study reveals that better in application of good governance principles did not lead to lower deforestation rate. Further research is required to understand the difference between the result of this research and the supporting theories in terms of the effect of good governance to management effectiveness.