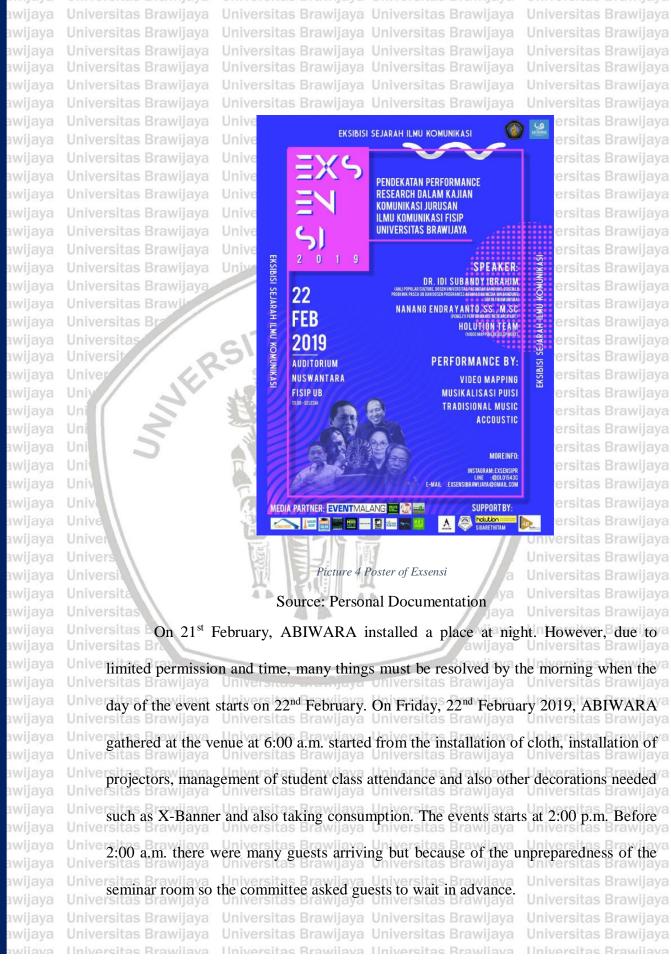

r. Antoni also gave suggestions to invite students who were undergoing a course in Philosophy & Communication Ethics as well as Communication Theory to come to the EXSENSI performance research program. The name EXSENSI was decided to be the name of this performance research event with the meaning of "Historical Exhibition of Communication" with the theme "The modern art of the past" which means telling the history of ancient communication with new and modern media.

universitas Brawijaya universitas Brawijaya

Universitas Brawijaya Universitas Brawijaya Universitas Brawijaya

Universitas BAt the beginning of February 2019 the ABIWARA team began giving/a Universitas Brawijaya Universitas Brawijaya

Unive Including contacting several organizations such as the Association and ASPIKOM to







universitas Brawijaya universitas Brawijaya



```
Universitas Brawijaya Universitas Brawijaya
                               Universitas Brawijaya Universitas Brawijaya
        Universitas Brawijaya
        Universitas Brawijaya Universitas Brawijaya Universitas Brawijaya
        paper. Seminars are usually held to discuss a problem scientifically. Even those who
        Universitas Brawijaya Universitas Brawijaya Universitas Brawijaya Universitas Brawijaya
        Universitas Brawijaya Universitas Brawijaya Universitas Brawijaya
        Universitas Brawijaya Universitas Brawijaya Universitas Brawijaya
awijaya
awijaya
        Universities Dr. Idy told his experience, the first time in 1996 was the first year he wrote a
awijaya
awiiava
        Unive book, where the book was the first pop