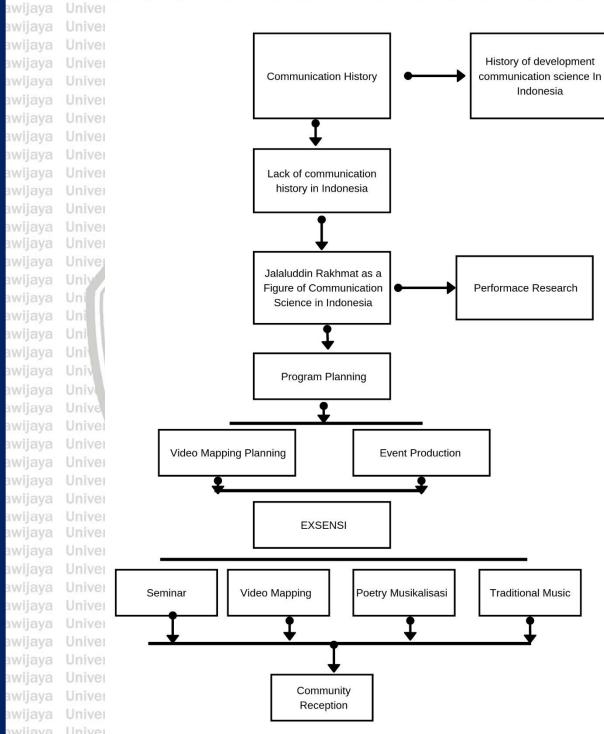

This research departs from the lack of public interest in the history of the development of Communication Science and the figures who contributed to it. There is not many people know the figures of Communication Science who have services in the development of Communication Sciences in Indonesia. On the other hand, history is important to be known by society because history can be used as a guide in understanding contemporary conditions because history shows the formation of values, beliefs, practices, ethics and past events to understand the present conditions. This research tries to introduce the figures of Communication Sciences, especially in the field of research in Indonesia. The Figure discussed in this study is Jalaluddin Rakhmat.

This study seeks to answer the research question about how to introduce the figure of Jalaluddin Rakhmat and his contribution to the historical development of Communication Science using the perspective of communication history to see how that communication science figure becomes part of the history of communication through philosophy of communication studies. And it will be able to introduce Jalaluddin Rakhmat as a figure whose thoughts are much influenced by the development of communication science in the world (positivistic, interpretative, critics, Unive postmodernisme, non-western – Islamic perspective). The research method used in this/a tudy is performance research method using narrative data.vijava Universitas Brawijava

The results of data analysis found that; (1) The contribution of Jalaluddin Rakhmat in the history of communication studies in Indonesia is unknown to the public; (2) learning history through art is a fun way of learning and effective; (3) Knowing the figure is an important thing to learn by the community. Data analysis also found that Jalaluddin Rakhmat's thinking in his journey towards the research approach can be seen from his educational background and social role.