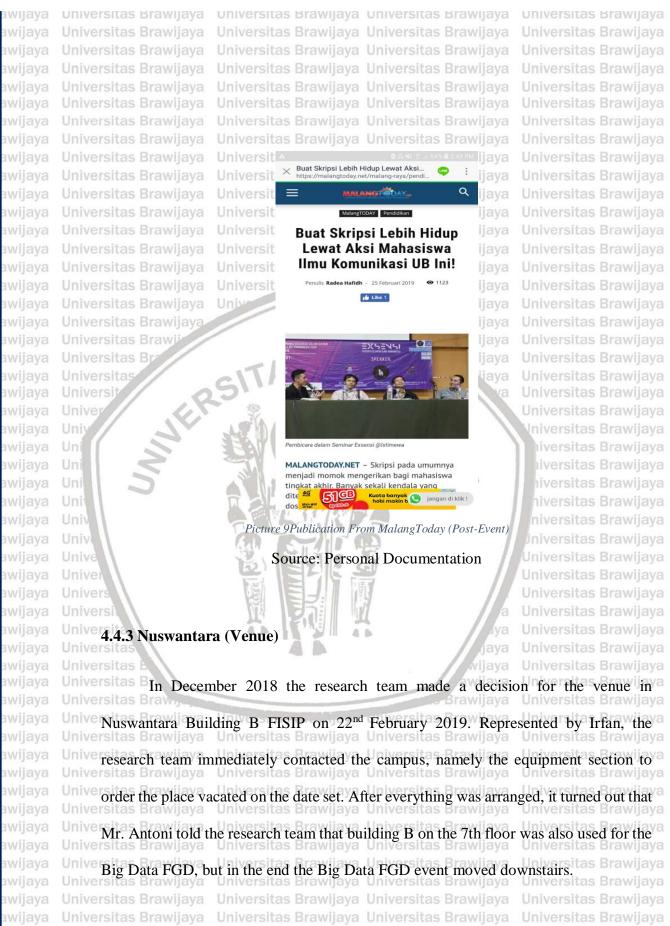

awijaya Universitas Brawijaya Universitas Brawijaya Se7enline, MHS Unisma, Arek Malang. The performance research team provides to all Universitas Brawijaya Universitas Brawijaya Universitas Brawijaya Universitas Brawijaya

sponsors and media partners who work with the EXSENSI program gets publication of Universitas Brawijaya Universitas Brawijaya

logos in all media events such as posters, banners, multimedia, and others.

22 FEB

Universitas Brawijaya

Universitas Brav

10.23 PM 5 Photo mahasiswaunisma

2019 A V 0 66 likes mahasiswaunisma Saat ini, komunikasi dengan mudahnya dihubungkan dengan media, public relations. dan beberapa cabanα ilmu komunikasi vanα  $\oplus$ 6 4 h W

Picture 8 Media Partner's Publication (Pra-Event)

#### Source: Personal Documentation

Iniversitas Brawijaya







universitas Brawijaya universitas Brawijaya

Unive to make for performance research, Mas Redy provided a solution for making Video Mapping. The Video Mapping proposed by Mas Redy is a Video Mapping made by Universitas Brawijaya Universitas Brawijaya Universitas Brawijaya Universitas Brawijaya Hollution Team. After the research team agreed to make a video mapping, the research Universitas Brawijava Universitas Brawijava Universitas Brawijava Universitas Brawijava team met and discussed with Hollution's Team to make a Video Mapping that the research team wanted to show for performance research.



Universitas Brawijaya Universitas Brawijaya Universitas Brawijaya



awijaya

awijaya awijaya

awijaya awijaya

awijaya

awijaya awijaya

awijaya awijaya

awijaya

awijaya

awijaya

awijaya awi