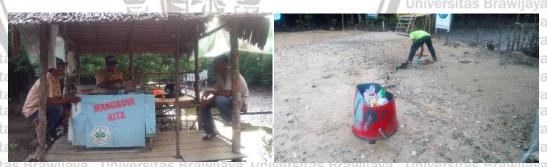

By giving thanks to the Lord Jesus Christ, I would like to present this thesis entitled Community Empowerment in Coastal Community: Case Study of Social Forestry in North Sumatra, Indonesia. This thesis analyzes the process of <sup>ve</sup> empowerment conducted by a farmer group in Lubuk Kertang, Langkat through lave social forestry. Initially, local people are powerless because of their physical and social environment. Awareness and external intervention drive them to act Unive individually and collectively. So that they can become empowered. Universit However, it is realized that this work still has many deficiencies linguistically lava and technically. Any suggestion is considered helpful to perfect this inquiry. In addition, deeper and wider research is still needed to enrich our comprehension relating social phenomena.