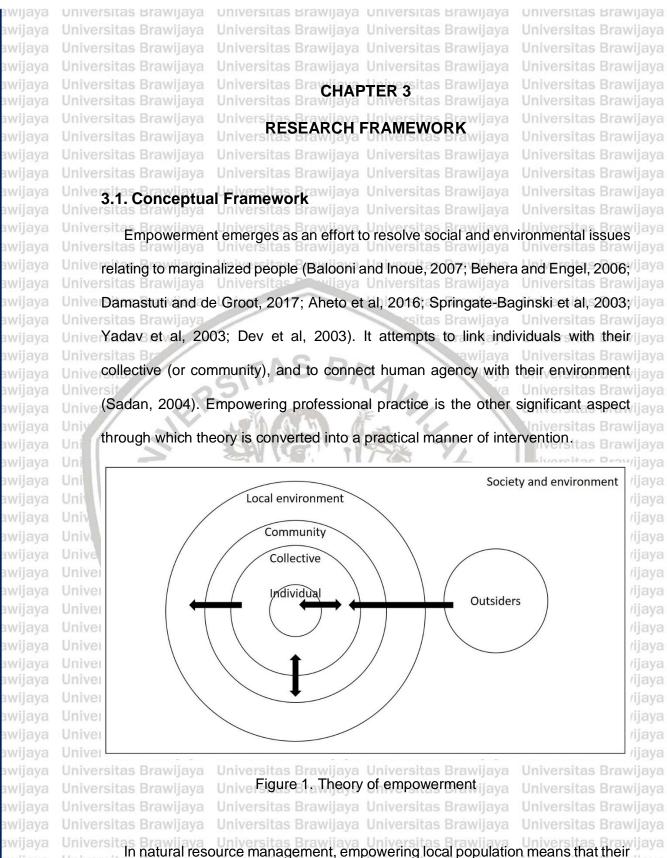

Universit Coastal communities have to be empowered because of their low capacities lave University and reliance on mangrove ecosystem. Empowerment through social forestry aims liava not only to lift up their capacities but also to delegate authority in managing mangrove. This inquiry tries to analyze the process of empowerment conducted by coastal community by using Sadan's theory (2004) and its constraints. None has used the framework, so it is claimed as a pioneer in social forestry.

According to Sadan (2004), the process of empowerment consists of powerlessness, support, wish, consciousness, confidence and empowered organization. The process is happened both in individual and collective level with influence from external organizations.

This research also suggests to modify Sadan's theory (2004). The finding reveals that the process of empowerment is implemented through powerlessness, wish, support, consciousness, confidence and empowered organization. It is argued that the group needs to raise its wish to reach the support. In other word, Unive the wish is a prerequisite for the support.