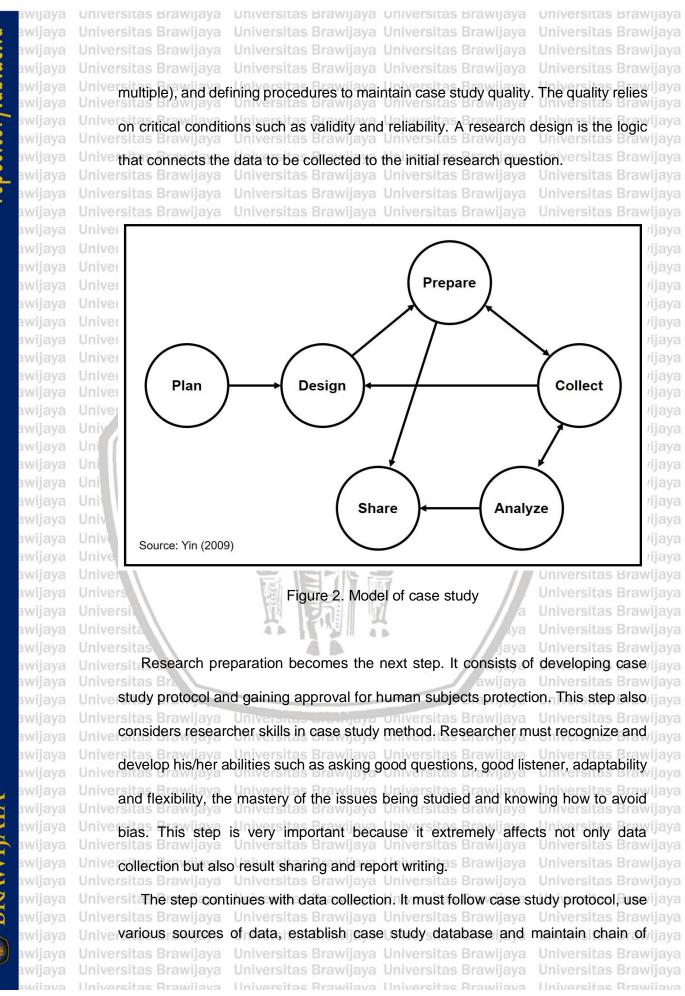

Case study (Yin, 2009) is employed in this research through documentation study, in-depth interviews and direct observations. Further, construct validity, external validity and reliability are used to validate the data. In addition, the data is analyzed through self-articulation, manipulating data and information, confirming findings and expert review (Yin, 2009; Hancock and Algozzine, 2006).

Studi kasus (Yin, 2009) diaplikasikan pada penelitian ini melalui studi dokumentasi, wawancara mendalam dan pengamatan langsung. Lebih lanjut, validitas konstruk, validitas eksternal dan reliabilitas dipergunakan untuk memvalidasi data. Sebagai tambahan, data dianalisis dengan artikulasi sendiri, manipulasi data dan informasi, konfirmasi temuan dan ulasan pembimbing (Yin, 2009; Hancock and Algozzine, 2006).