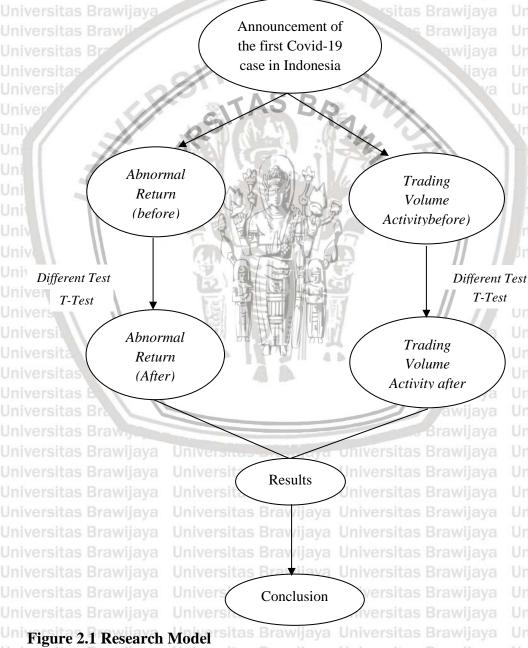

This Research analyze the impact of the announcement of the first Covid19 case in Indonesia on the reaction of the most liquid index in the Indonesian capital market, the LQ-45 index. The reactions that occur can be measured by the Abnormal Return and Trading Volume Activity. This research uses a quantitative approach and uses the event study method. The research period in this study used 11 days of data in the observation period, in 5 days before, 1 day at the time in the anouncement and 5 days after the announcement. The data is obtained from the official website of the Indonesian capital market, namely <a href="https://www.idx.co.id">www.idx.co.id</a>. This study uses purposive sampling technique to determine the sample to be test. The results of the determination of the sample obtained 40 companies that did not take corporate action during the observation period.

The test used in this research is a different test which includes one sample t-test and paired sample t-test. In the event study method, the results of the one sample t-test found significant abnormal returns at t-5, t-1 and t0 and the existence significant of trading volume activity on each observation day. However, the paired sample t-test results did not find any significant differences in abnormal returns and trading volume activity between before and after the announcement of the first case of Covid-19 in Indonesia.