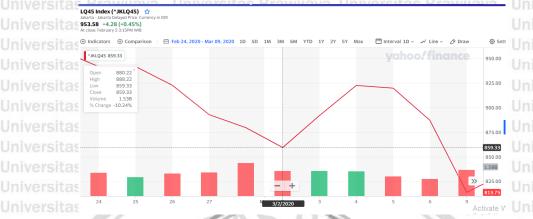

The first time Indonesia announced a Covid-19 case that infected 2 Indonesian citizens, namely on March 2, 2020. Jokowidodo as President of the Republic of Indonesia made the announcement (CNN Indonesia, 2020). The impact of the spread of the Covid-19 virus certainly affects people's lives, both economically, socially and in food.

This Research analyze the impact of the announcement of the first Covid19 case in Indonesia on the reaction of the most liquid index in the Indonesian capital market, the LQ-45 index. The reactions that occur can be measured by the Abnormal Return and Trading Volume Activity. This research uses a quantitative approach and uses the event study method. The research period in this study used 11 days of data in the observation period, in 5 days before, 1 day at the time in the anouncement and 5 days after the announcement. The data is obtained from the official website of the Indonesian capital market, namely <a href="https://www.idx.co.id">www.idx.co.id</a>. This study uses purposive sampling technique to determine the sample to be test. The results of the determination of the sample obtained 40 companies that did not take corporate action during the observation period.

The test used in this research is a different test which includes one sample t-test and paired sample t-test. In the event study method, the results of the one sample t-test found significant abnormal returns at t-5, t-1 and t0 and the existence significant of trading volume activity on each observation day. However, the paired sample t-test results did not find any significant differences in abnormal returns and trading volume activity between before and after the announcement of the first case of Covid-19 in Indonesia.