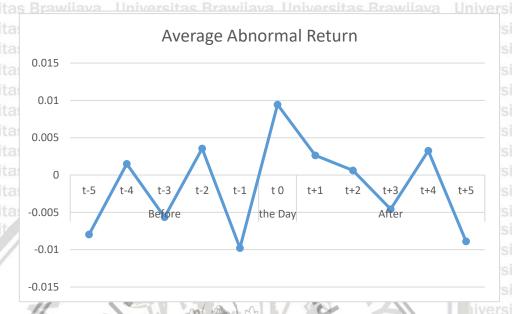

The test used in this research is a different test which includes one sample t-test and paired sample t-test. In the event study method, the results of the one sample t-test found significant abnormal returns at t-5, t-1 and t0 and the existence significant of trading volume activity on each observation day. However, the paired sample t-test results did not find any significant differences in abnormal returns and trading volume activity between before and after the announcement of the first case of Covid-19 in Indonesia.

Pengujian yang digunakan dalam penelitian ini adalah uji beda yang meliputi one sample t-test dan paired sample t-test. Dalam metode event study, hasil dari uji one sample t-test mendapati adanya abnormal return yang signifikan pada t-5, , t-1 dan t0 dan adanya trading volume activity yang significant pada tiap hari pengamatan. Akan tetapi, hasil uji paired sample t-test tidak menemukan adanya perbedaan yang signifikan pada abnormal return dan trading volume activity antara sebelum dan setelah terjadinya pengumumuman kasus pertama Covid-19 di Indonesia. **Kata Kunci**: **Covid-19, Abnormal Return, Trading Volume Activity, Event Study** 