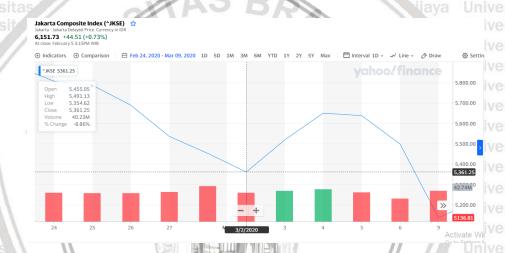

The first time Indonesia announced a Covid-19 case that infected 2 Indonesian citizens, namely on March 2, 2020. Jokowidodo as President of the Republic of Indonesia made the announcement (CNN Indonesia, 2020). The impact of the spread of the Covid-19 virus certainly affects people's lives, both economically, socially and in food.

This Research analyze the impact of the announcement of the first Covid19 case in Indonesia on the reaction of the most liquid index in the Indonesian capital market, the LQ-45 index. The reactions that occur can be measured by the Abnormal Return and Trading Volume Activity. This research uses a quantitative approach and uses the event study method. The research period in this study used 11 days of data in the observation period, in 5 days before, 1 day at the time in the anouncement and 5 days after the announcement. The data is obtained from the official website of the Indonesian capital market, namely <a href="https://www.idx.co.id">www.idx.co.id</a>. This study uses purposive sampling technique to determine the sample to be test. The results of the determination of the sample obtained 40 companies that did not take corporate action during the observation period.

The test used in this research is a different test which includes one sample t-test and paired sample t-test. In the event study method, the results of the one sample t-test found significant abnormal returns at t-5, t-1 and t0 and the existence significant of trading volume activity on each observation day. However, the paired sample t-test results did not find any significant differences in abnormal returns and trading volume activity between before and after the announcement of the first case of Covid-19 in Indonesia.