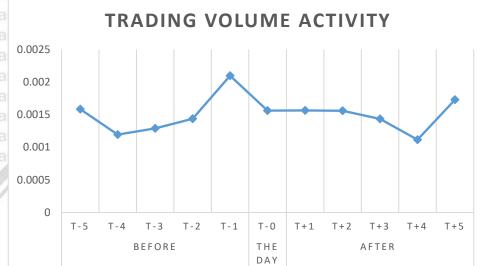

The test used in this research is a different test which includes one sample t-test and paired sample t-test. In the event study method, the results of the one sample t-test found significant abnormal returns at t-5, t-1 and t0 and the existence significant of trading volume activity on each observation day. However, the paired sample t-test results did not find any significant differences in abnormal returns and trading volume activity between before and after the announcement of the first case of Covid-19 in Indonesia.

Pengujian yang digunakan dalam penelitian ini adalah uji beda yang meliputi one sample t-test dan paired sample t-test. Dalam metode event study, hasil dari uji one sample t-test mendapati adanya abnormal return yang signifikan pada t-5, , t-1 dan t0 dan adanya trading volume activity yang significant pada tiap hari pengamatan. Akan tetapi, hasil uji paired sample t-test tidak menemukan adanya perbedaan yang signifikan pada abnormal return dan trading volume activity antara sebelum dan setelah terjadinya pengumumuman kasus pertama Covid-19 di Indonesia. **Kata Kunci**: **Covid-19, Abnormal Return, Trading Volume Activity, Event Study** 