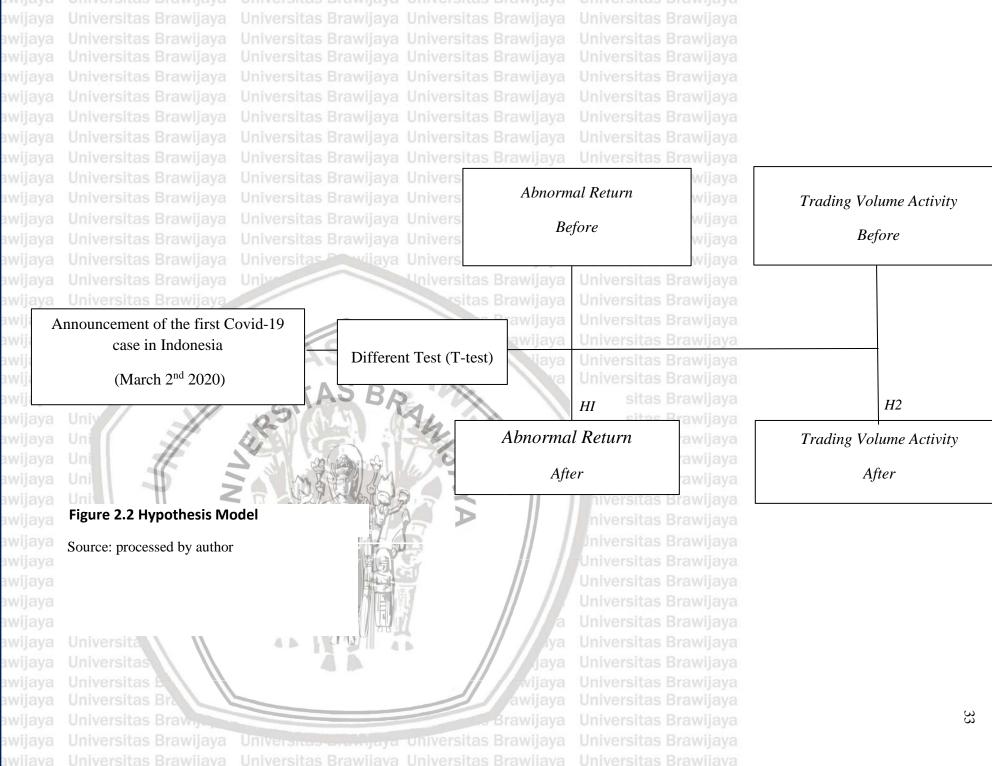

This Research analyze the impact of the announcement of the first Covid19 case in Indonesia on the reaction of the most liquid index in the Indonesian capital market, the LQ-45 index. The reactions that occur can be measured by the Abnormal Return and Trading Volume Activity. This research uses a quantitative approach and uses the event study method. The research period in this study used 11 days of data in the observation period, in 5 days before, 1 day at the time in the anouncement and 5 days after the announcement. The data is obtained from the official website of the Indonesian capital market, namely <a href="https://www.idx.co.id">www.idx.co.id</a>. This study uses purposive sampling technique to determine the sample to be test. The results of the determination of the sample obtained 40 companies that did not take corporate action during the observation period.

The test used in this research is a different test which includes one sample t-test and paired sample t-test. In the event study method, the results of the one sample t-test found significant abnormal returns at t-5, t-1 and t0 and the existence significant of trading volume activity on each observation day. However, the paired sample t-test results did not find any significant differences in abnormal returns and trading volume activity between before and after the announcement of the first case of Covid-19 in Indonesia.