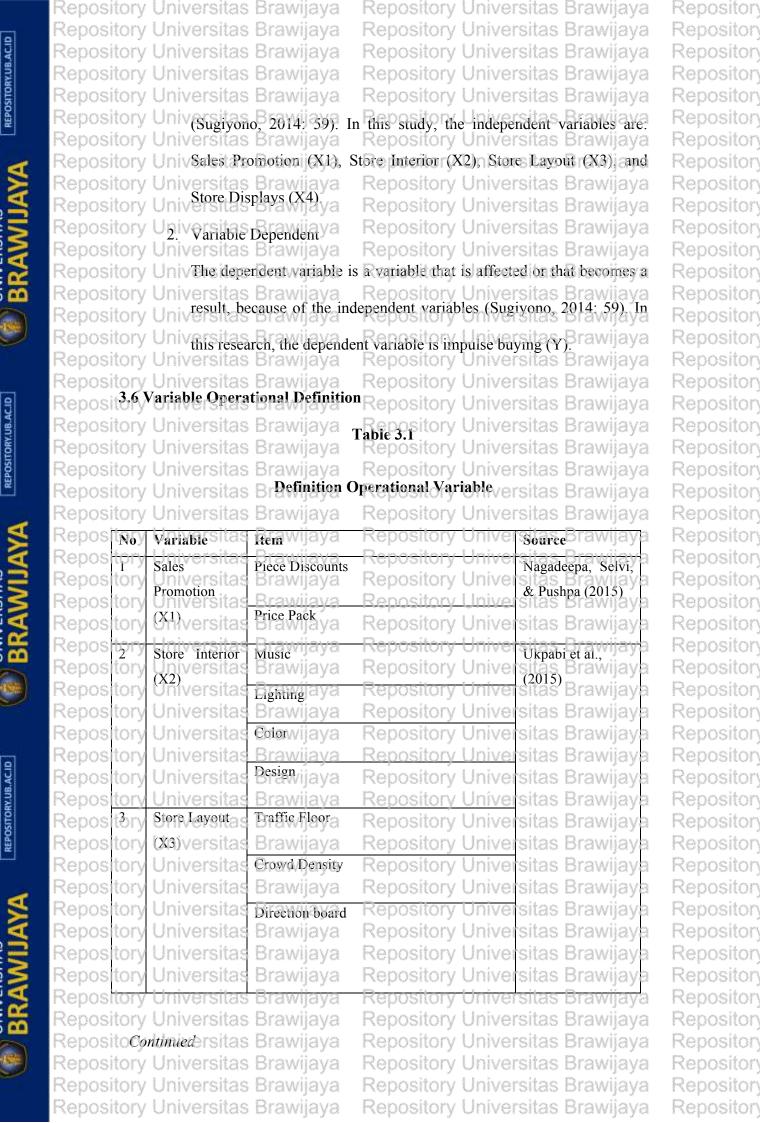

Repository Universitas Brawijaya

Repository Universitas Brawijaya

Sales promotion techniques can be classified as price and non-price based on the nature of publicity. Few of the price-based promotion are coupons,

Repository Universitas Brawijaya

Repository Universitas Brawijaya

repayment, rebate, and discount that temporarily reduce the cost of goods. Some of the non-price-based promotions are freebies or reward point by which value is temporarily added to the product. These techniques may instigate the consumers to make unplanned purchases (Nagadeepa et al., 2015). In the current research, the following sales promotion techniques are intended to find out its impact on consumers impulse buying behavior.

**Discount offer,** a price reduction, which is received by customer after the purchase has been mad. It is referred as a rebate. Discount is an offer when the product is sold at a price lower than the original price.

**Price packs**, retailers provide consumers with a reduction scheme marked directly by the marketer on the package of two or more products. The examples of bundling products such as "Buy one get one free", "Buy two at Rp499.000" or "Get the third at Rp200.000".

Repository

Furthermore, one of the factors that can influence impulse buying are store atmosphere. Store atmosphere has received increasing attention, especially the question of what atmospherics most affect consumer-shopping behavior in a store (Turley and Milliman, 2000). A general concept in research is that in a retail environment, shoppers feel the atmosphere primarily using visual or other sensory stimuli. In this context, it is suggested that non-verbal and verbal stimuli contribute to the creation of an attractive atmosphere.

Based on previous research, store atmosphere can influence impulse buying behavior if it can unite several dimensions in it (Ukpabi et al., 2015).

Therefore, the current research will examine several dimensions that are

Repository Universitas Brawijaya Repository Universitas Brawijaya

Dimensions that were used in this research are store interior, store layout, and store displays. By examining these dimensions, it was expected to determine whether the three dimensions of store atmosphere can affect impulse buying in a retail fashion store.