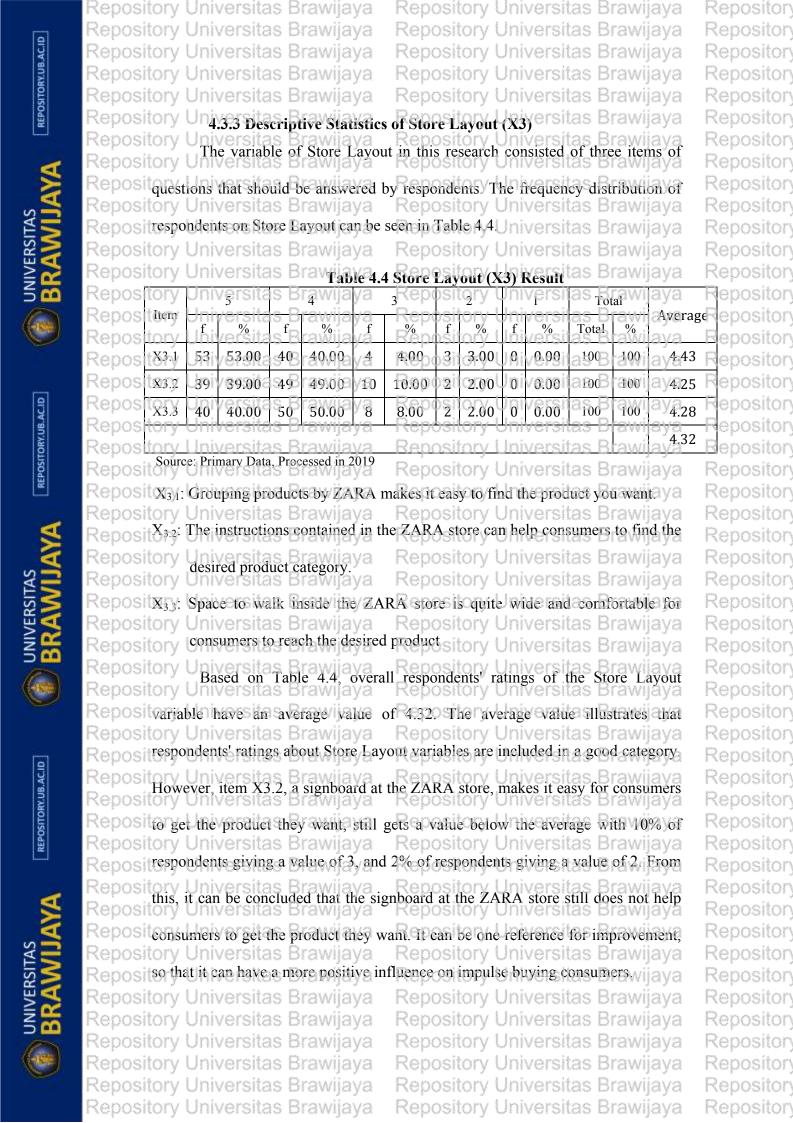

Repository

Furthermore, one of the factors that can influence impulse buying are store atmosphere. Store atmosphere has received increasing attention, especially the question of what atmospherics most affect consumer-shopping behavior in a store (Turley and Milliman, 2000). A general concept in research is that in a retail environment, shoppers feel the atmosphere primarily using visual or other sensory stimuli. In this context, it is suggested that non-verbal and verbal stimuli contribute to the creation of an attractive atmosphere.

Based on previous research, store atmosphere can influence impulse buying behavior if it can unite several dimensions in it (Ukpabi et al., 2015).

Therefore, the current research will examine several dimensions that are

Repository Universitas Brawijaya Repository Universitas Brawijaya

Dimensions that were used in this research are store interior, store layout, and store displays. By examining these dimensions, it was expected to determine whether the three dimensions of store atmosphere can affect impulse buying in a retail fashion store.