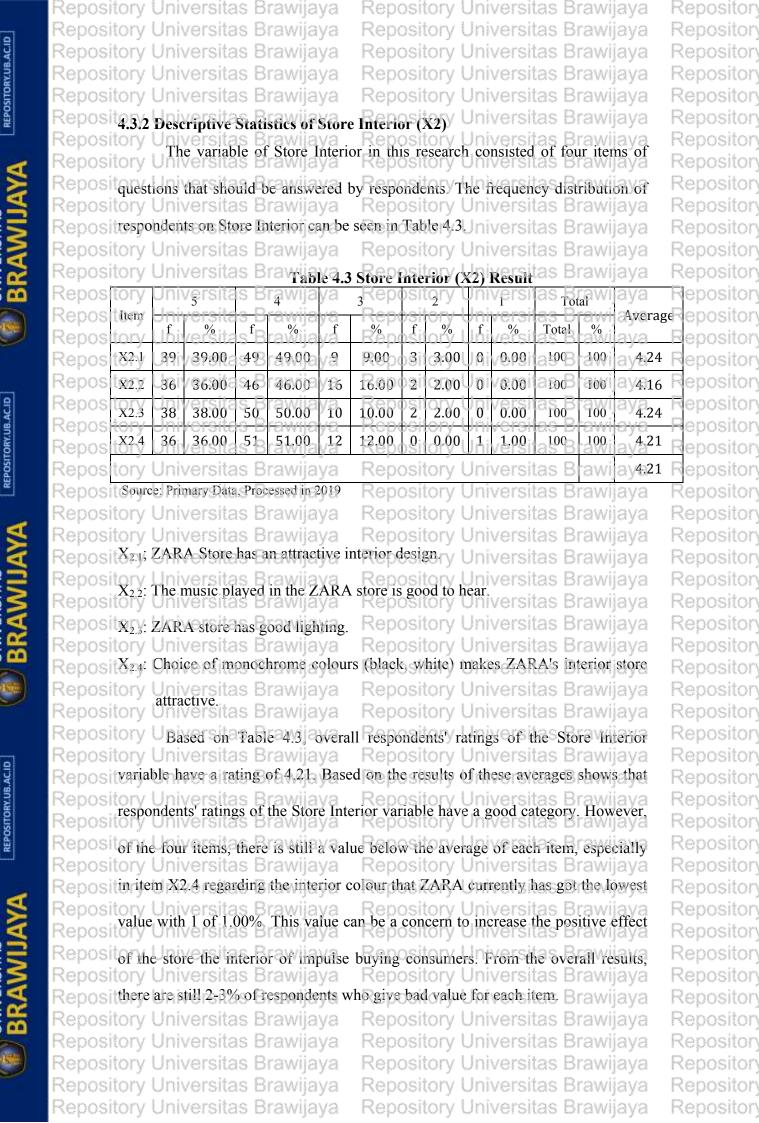

Repository

Furthermore, one of the factors that can influence impulse buying are store atmosphere. Store atmosphere has received increasing attention, especially the question of what atmospherics most affect consumer-shopping behavior in a store (Turley and Milliman, 2000). A general concept in research is that in a retail environment, shoppers feel the atmosphere primarily using visual or other sensory stimuli. In this context, it is suggested that non-verbal and verbal stimuli contribute to the creation of an attractive atmosphere.

Based on previous research, store atmosphere can influence impulse buying behavior if it can unite several dimensions in it (Ukpabi et al., 2015).

Therefore, the current research will examine several dimensions that are

Repository Universitas Brawijaya Repository Universitas Brawijaya

Dimensions that were used in this research are store interior, store layout, and store displays. By examining these dimensions, it was expected to determine whether the three dimensions of store atmosphere can affect impulse buying in a retail fashion store.