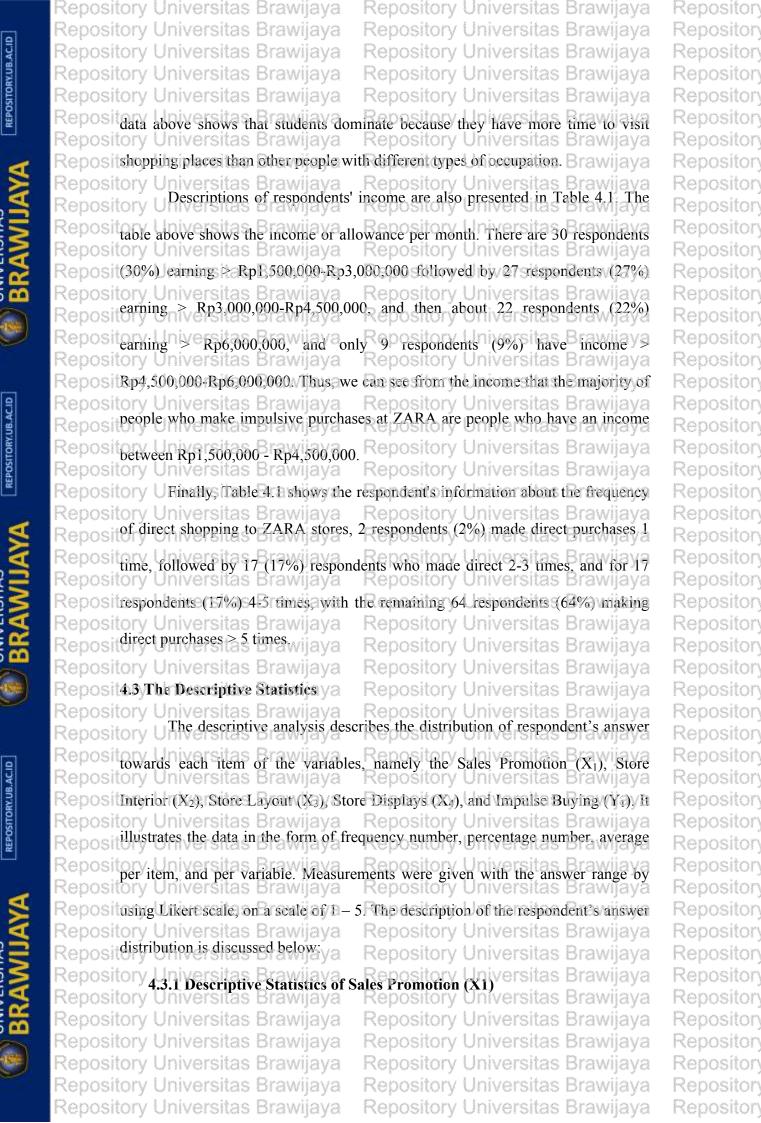

Repository

Based on previous research, several external factors can affect impulse buying. Sales promotion is information sharing between seller and buyer that aim to change the attitudes and behavior of buyers, who previously did not understand, so that consumers buy and remember the product (Kurniawan, 2013).

Repository Universitas Brawijaya

Repository Universitas Brawijaya

Sales promotion techniques can be classified as price and non-price based on the nature of publicity. Few of the price-based promotion are coupons,

Repository Universitas Brawijaya

Repository Universitas Brawijaya

repayment, rebate, and discount that temporarily reduce the cost of goods. Some of the non-price-based promotions are freebies or reward point by which value is temporarily added to the product. These techniques may instigate the consumers to make unplanned purchases (Nagadeepa et al., 2015). In the current research, the following sales promotion techniques are intended to find out its impact on consumers impulse buying behavior.

**Discount offer,** a price reduction, which is received by customer after the purchase has been mad. It is referred as a rebate. Discount is an offer when the product is sold at a price lower than the original price.

**Price packs**, retailers provide consumers with a reduction scheme marked directly by the marketer on the package of two or more products. The examples of bundling products such as "Buy one get one free", "Buy two at Rp499.000" or "Get the third at Rp200.000".