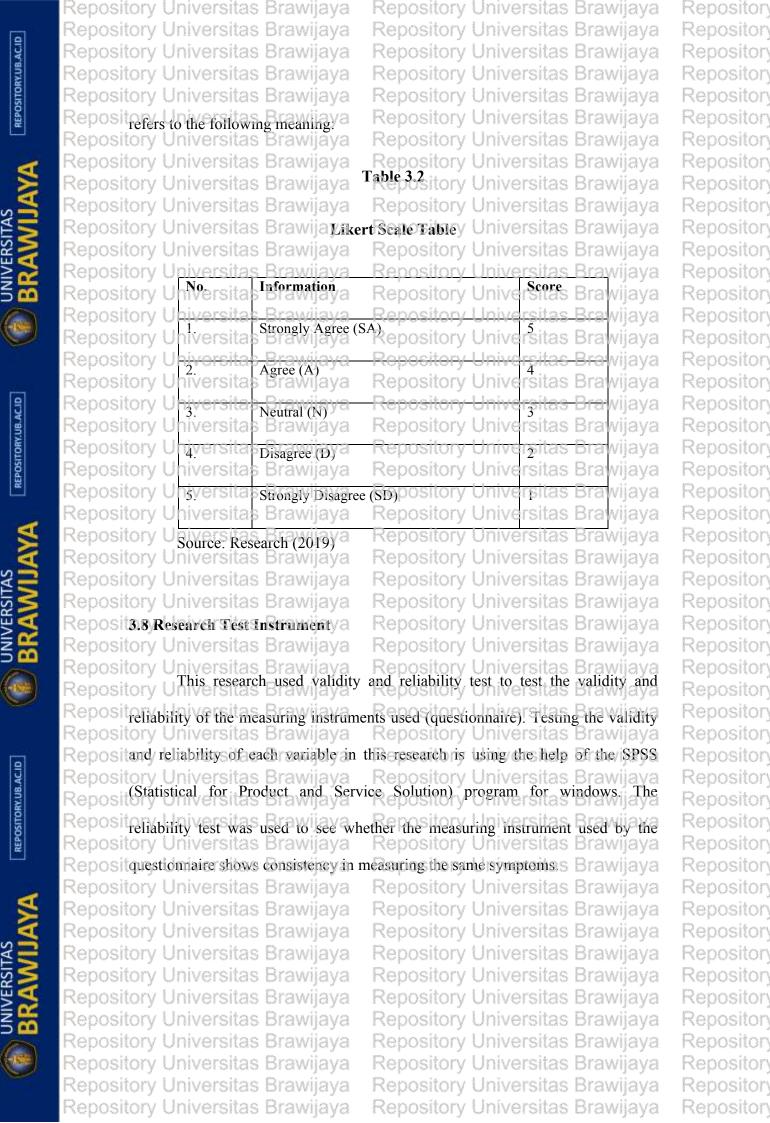

tory Repository Repository

Repositor Repository Repository Repositor

Repositor

Repositor Repository

Repository Repositor

Repositor

Repositor Repositor

Repository Repository

Repositor

Repository Repositor

Repository Repository

Repository Repository





REPOSITORY.UB.AC.ID

Repositor Repositor Repository Repository Repository Repositor Repositor Repository Repository Repository Repositor Repositor Repository Repository Repositor Repository Repositor Repositor Repositor Repository Repository Repositor Repository Repository Repositor Repository Repository

Repositor Repositor Repository

Repositor Repositor Repositor

Repositor

Repository Repository

Repositor Repositor

Repositor Repositor

Repository

Repository

Repositor Repository

Repositor

Repositor Repositor

Repository



Repository Repository Repository Repository Repository Repository Repositor Repository Repositor Repository Repository Repository Repository Repository Repository Repositor Repository Repositor Repositor Repository Repository Repository Repositor Repository Repository Repositor Repository Repository Repository Repository Repository Repository

Repositor Repositor Repositor Repository

Repository

Repository Repositor

Repositor Repositor

Repository

Repository Repository

Repositor

Repository

Repositor

Repository Repository

Repository Repository

Repositor Repositor Repository Repository Repository Repository Repositor Repository Repositor Repository Repository Repository Repository Repository Repository Repositor Repository Repositor Repositor Repository Repository Repository Repos