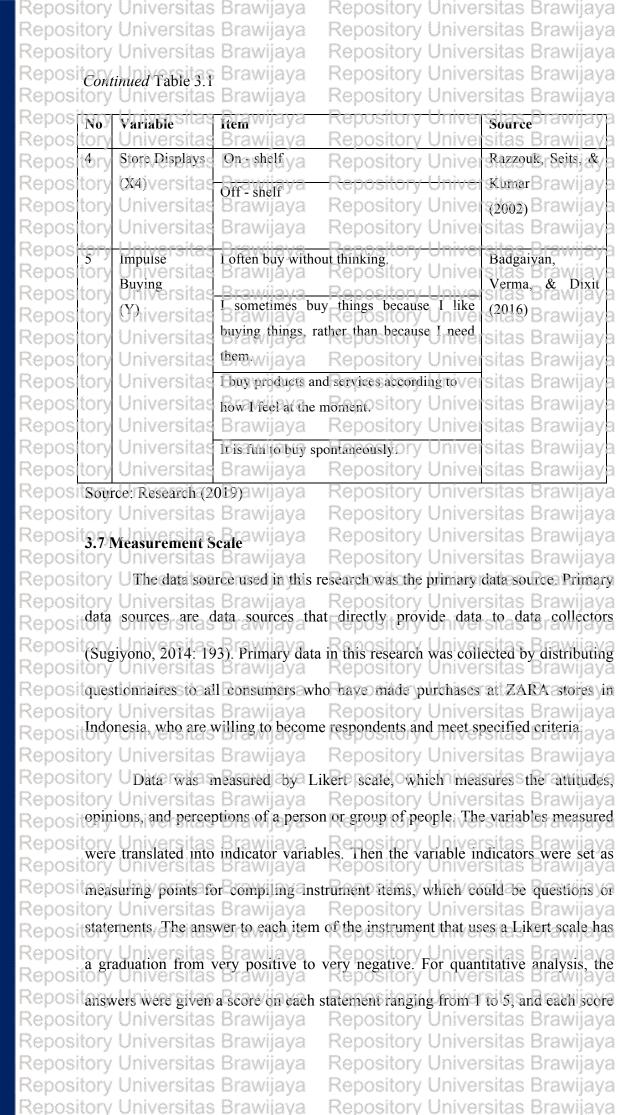

Impulse buying refers to unplanned, sudden buying behavior, which is often accompanied by the feeling of excitement and pleasure and/or a powerful urge to buy (Beatty & Ferrell, 1998).

Repository Universitas Brawijaya