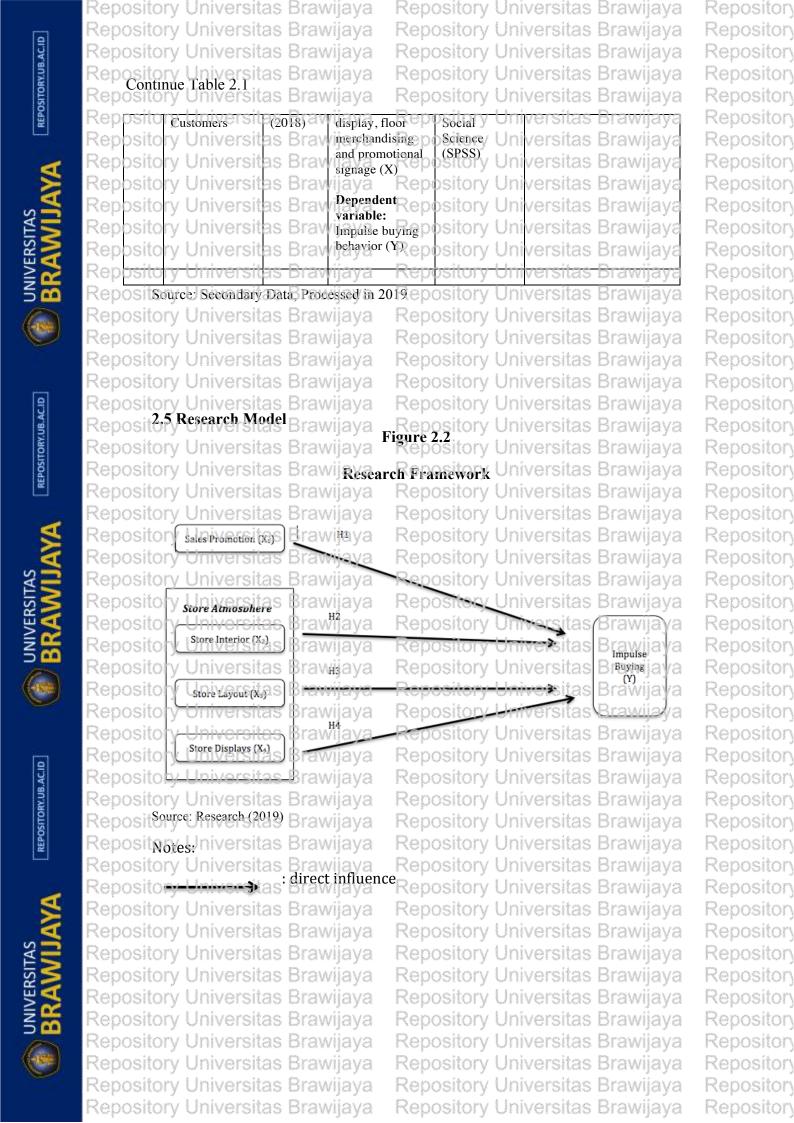

Repository Universitas Brawijaya Repository Universitas Brawijaya

Dimensions that were used in this research are store interior, store layout, and store displays. By examining these dimensions, it was expected to determine whether the three dimensions of store atmosphere can affect impulse buying in a retail fashion store.

Therefore, this research discussed whether some sales promotion techniques and dimensions in the store atmosphere affect ZARA's consumer's impulse buying. Based on this explanation, the authors were interested in conducting research entitled: "The Influence of Sales Promotion, and Store Atmosphere Toward Impulse Buying in International Retail Fashion Store: