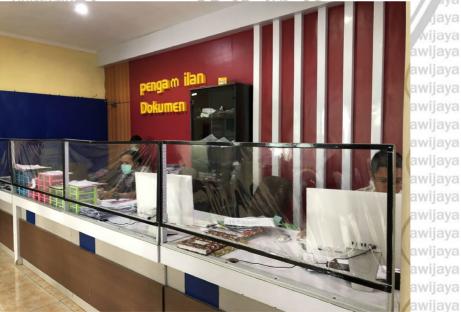

Dengan penelitian yang dilakukan di Dinas Kependudukan dan Pencatatan Sipil Kota Kediri ini didapati bahwa dari beberapa indicator Universitas Br yang terkandung di dalam keputusan Menteri Pendayagunaan Aparatur Negara Nomor KEP/26/M.PAN/2/2004 para pegawai Dinas Kependudukan dan Pencatatan Sipil Kota Kediri sudah berhasil menerapkan prinsip Akuntabilitas dengan baik dalam Pelayanan Kartu Universitas Br Tanda Penduduk dan Kartu Keluarga, hal ini membuat masyarakat yang Universitas Br mengurus dokumen kependudukan di Dinas Kependudukan dan mersitas Br

With the research conducted in the Office of Population and Civil Registration of Kediri City it was found that from several indicators contained in the decision of the *Menteri Pendayagunaan Aparatur Negara* Nomor KEP/26/M.PAN/2/2004 he employees of the Population and Civil Registration Office of Kediri City have successfully applied the principle of Accountability well in the Service of Identity Cards and Family Cards, this makes the people who take care of the residence documents in the Civil Registration and Population Office of Kediri City feel comfortable in getting a service.