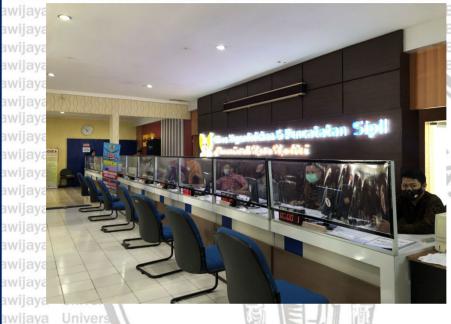

Dengan penelitian yang dilakukan di Dinas Kependudukan dan Pencatatan Sipil Kota Kediri ini didapati bahwa dari beberapa indicator Universitas Br yang terkandung di dalam keputusan Menteri Pendayagunaan Aparatur Negara Nomor KEP/26/M.PAN/2/2004 para pegawai Dinas Kependudukan dan Pencatatan Sipil Kota Kediri sudah berhasil menerapkan prinsip Akuntabilitas dengan baik dalam Pelayanan Kartu Universitas Br Tanda Penduduk dan Kartu Keluarga, hal ini membuat masyarakat yang Universitas Br mengurus dokumen kependudukan di Dinas Kependudukan dan mersitas Br

With the research conducted in the Office of Population and Civil Registration of Kediri City it was found that from several indicators contained in the decision of the *Menteri Pendayagunaan Aparatur Negara* Nomor KEP/26/M.PAN/2/2004 he employees of the Population and Civil Registration Office of Kediri City have successfully applied the principle of Accountability well in the Service of Identity Cards and Family Cards, this makes the people who take care of the residence documents in the Civil Registration and Population Office of Kediri City feel comfortable in getting a service.