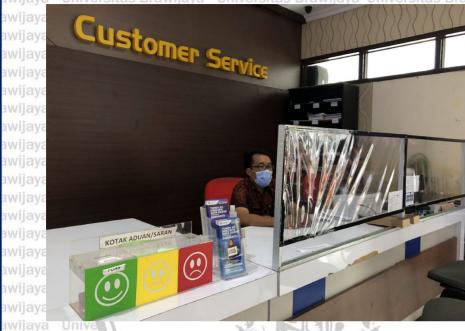

Dengan penelitian yang dilakukan di Dinas Kependudukan dan Pencatatan Sipil Kota Kediri ini didapati bahwa dari beberapa indicator Universitas Br yang terkandung di dalam keputusan Menteri Pendayagunaan Aparatur Negara Nomor KEP/26/M.PAN/2/2004 para pegawai Dinas Kependudukan dan Pencatatan Sipil Kota Kediri sudah berhasil menerapkan prinsip Akuntabilitas dengan baik dalam Pelayanan Kartu Universitas Br Tanda Penduduk dan Kartu Keluarga, hal ini membuat masyarakat yang Universitas Br mengurus dokumen kependudukan di Dinas Kependudukan dan mersitas Br

With the research conducted in the Office of Population and Civil Registration of Kediri City it was found that from several indicators contained in the decision of the *Menteri Pendayagunaan Aparatur Negara* Nomor KEP/26/M.PAN/2/2004 he employees of the Population and Civil Registration Office of Kediri City have successfully applied the principle of Accountability well in the Service of Identity Cards and Family Cards, this makes the people who take care of the residence documents in the Civil Registration and Population Office of Kediri City feel comfortable in getting a service.