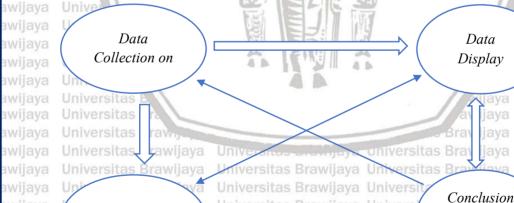

ersitas Brawijaya Universitas Brawijaya Universitas Brawijaya Universitas Br

awijaya Universitas Brawijaya Universitas Brawijaya Universitas Brawijaya



iversitas Br

awijaya awijaya

awijaya

awijaya

awijaya

awijaya

awijaya

field. Use simple tables, pictures and descriptions for easy understanding.

d) Conclusion: Drawing or Verifying

Is a conclusion that answers the formulation of the problem that has been Universitas Br

formulated from the start, then the supporting factors and inhibiting factors Universitas Br

on internal and external conditions, in drawing conclusions, the researcher

understands the data that the researcher has collected and draws it so that

it becomes a conclusion that answer the formulation of the problem that

has been presented by previous researchers



Data Condensation

Universitas Brawijaya Universitas Brawijaya Universitas Brawijaya Universitas Brawijaya Universitas Brawijaya

Drawing

### **Chart 1 Components of Interactive Data Analysis Model**

Universitas Brawijava Univer

Universi Source : Miles, Huberman, dan Saldona (2014:33)Brawijaya

niversitas Brawijaya Universitas Brawijaya Universitas Brawijaya Universitas Brawijaya Universitas Brawijaya

niversitas Br

awiiava awijaya

wijay III.3.7 Technique of Data Validity tas Brawijaya Universitas Brawijaya Universitas Br

Universitas Brawijaya Universitas Brawijaya

awijaya Universitas Brawijaya Universitas Brawijaya Universitas Brawijaya Universitas Br awijaya Universitas Brawijaya Universitas Brawijaya Universitas Brawijaya Universitas Br wijaya Univ According to Sugiyono (2016:2