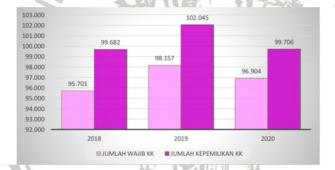

Brawijaya Universitas Brawijaya Universitas Brawijaya Universitas Br

where in 2020 the number of residents with ID cards in Kediri City is universitas Br



awijaya

awijaya

awijaya

awiiava

awijaya

awijava

awiiava

awiiava

awijaya awijaya

awijaya awijaya awijaya

awijaya

211,171 people while the number of residents required to have ID cards is Universitas Br

214,722 people. However, it is compared the ratio of residents with ID

cards is 98.35%, this realization is slightly below the target that has been

planned in the 2020-2024 RENSTRA, which is 98.50%. However, with

this realization, the performance achievement for the ratio of the

population with ID cards is 99.84% and is included in the very successful

category, then for the KK, it is presented in the following figure.



UniverFigure 6 Performance Report 2020 of The Department

Population and Civil Registration Kediri City

The indicator used to measure this target indicator is the number of

mandatory KK or the number of KK that should exist, in 2020 the number

of KK ownership is 96,904 families out of 99,706 household heads who

are required to have a KK or 97.19% realized, here the performance

achievement is higher than the target which has been determined in the

2020-2024 RENSTRA of 96.52% or the performance achievement of



awijaya

awijaya awijaya

awijava Universitas Br

awijaya Universitas Brawijaya awijaya Universitas Brawijaya

and Civil Registration of the City of Kediri here means that it has carried out its duties to serve the community well and in accordance with the Decree of the Minis