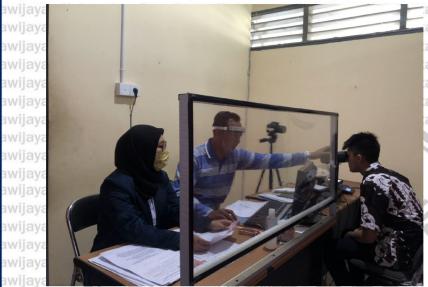

Dengan penelitian yang dilakukan di Dinas Kependudukan dan Pencatatan Sipil Kota Kediri ini didapati bahwa dari beberapa indicator Universitas Br yang terkandung di dalam keputusan Menteri Pendayagunaan Aparatur Negara Nomor KEP/26/M.PAN/2/2004 para pegawai Dinas Kependudukan dan Pencatatan Sipil Kota Kediri sudah berhasil menerapkan prinsip Akuntabilitas dengan baik dalam Pelayanan Kartu Universitas Br Tanda Penduduk dan Kartu Keluarga, hal ini membuat masyarakat yang Universitas Br mengurus dokumen kependudukan di Dinas Kependudukan dan mersitas Br

With the research conducted in the Office of Population and Civil Registration of Kediri City it was found that from several indicators contained in the decision of the *Menteri Pendayagunaan Aparatur Negara* Nomor KEP/26/M.PAN/2/2004 he employees of the Population and Civil Registration Office of Kediri City have successfully applied the principle of Accountability well in the Service of Identity Cards and Family Cards, this makes the people who take care of the residence documents in the Civil Registration and Population Office of Kediri City feel comfortable in getting a service.