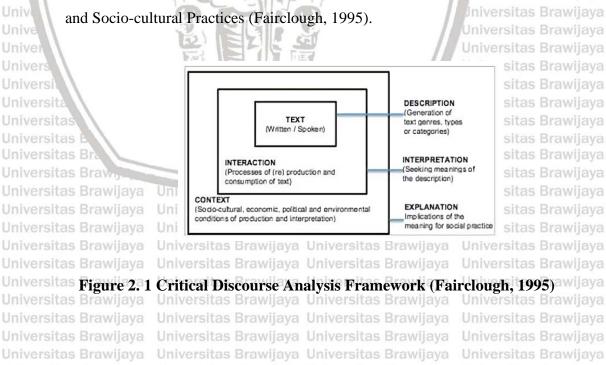

Nowadays, film does not only emerge as an art and cultural product, but also as a media which refelcts values, criticism to the social issues, ideas that are called Unive as ideology. In revealing ideology, a study of critical discourse analysis can be used. In this study, CDA is applied to reveal certain ideology in film "Kim Ji Young: Born 1982" with two research objectives; (1) to determine what type of gender discrimination found and experienced by the characters in the film "Kim: Born 1982" (2) to reveal how the ideology of the film "Kim Ji Young: Born 1982" is represented. The study used Critical Discourse Analysis (CDA) which embodied the goal to deconstruct the idea of discrimination in society and offered the problem solving to the issue. In this case, it referred to the gender discrimination occured in "Kim Ji Young: Born 1982". The researcher used theory model by Fairclough (1995), Discrimination by Pincus (2000), and Ambivalent Sexism by Glick & Fiske (1996). This research used descriptive qualitative as the methodology since the object of the analysis in this research was document textual analysis. In obtaining the data, the study took notes conversations in the film, the interview of the scriptwriter, and people's responses through online mass media. While in analyzing the data, this study classified the data in the form of table, made timelines, also explained it. The study revealed that gender discrimination existed in the film "Kim Ji Young: Born 1982". The dominant type found in the film was structural gender discrimination, followed by institution and individual discrimination were showed the least. The ideology lied on sexism ideology, specifically with the attitude of benevolent sexism. It was found by analyzing the data through textual analysis which proved that language played important role in society. in conveying value held by someone. The textual analysis was elaborated with other theories; discrimination theory and sexism theory. Discrimination embodied the level of discrimination, started with the individual discrimination, institution discrimination, and structural discrimination. In answering the second problems, the study used discursive practice analysis and sociocultural practice analysis and it was found that the ideology was represented through the way the writer of the film named the character Kim Ji Young as a representation of women who faced structural gender discrimination in South Korea and conveyed the women's struggle in facing each level of discrimination in South Korea. For future study, the present study suggests that critical