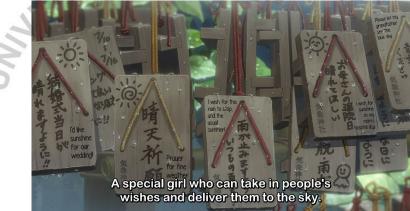

as Brawijaya Universitas Brawijaya awijaya awijaya Torii gate is a traditional Japanese Gate which is usually found before a shrine or a sacred place. People in Japan mark a torii gate as a transition from the mundane world into a sacred world. In the movie, the torii gate above the old building allows one with a determination to transcend into the Weather God realm. awijaya Universitas Brawijaya Universitas Brawijaya Universitas Brawijaya Univer(3) Weather Maiden Versitas Brawijaya Universitas Brawijaya awijaya tas Brawijaya Universitas Brawijaya awijaya awijaya In the movie, Weather Maiden is a chosen girl with a purpose to bring balance awijaya

to the weather. She can take people's wishes and deliver it to the sky to ask for a

clear weather. She is the one to link human and the sky.



awijaya awijaya awijaya awijaya Unive power.

Ab Figure 13. (0:47:23) Hina "accidentally" become a Weather Maiden because she wanted to have a walk with her mother under the sun for the last time. She prayed to her heart content while passing through the torii gate on top of the old building. In exchange, she will be "sacrificed" to the sky later when she used too much of her weather Universitas Rrawijava Universitas Rrawijava

awijaya

awijaya awijaya

awijaya awijaya

awijaya awijaya

awijaya

awijaya

awijaya

awijaya awijaya

awijaya

awijaya

awijaya

awijaya

awijaya awijaya

awijaya

awijaya

awijaya

Universitas Brawijaya awijaya awijaya

awijaya awijaya awijaya

awijaya

Universitas Brawijaya Universitas Brawijaya

I prayed for good weather all day long the day before.

Universi