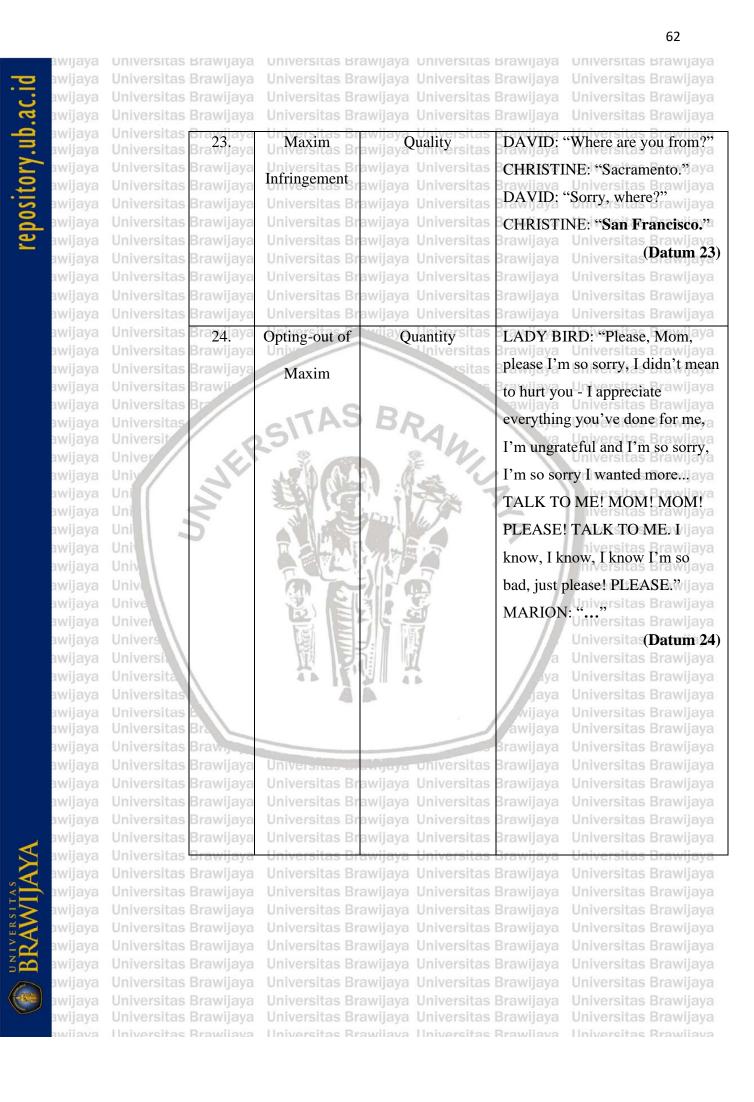

# pository.ub.ac.id

awiiava awijaya Universitas Bravijava Universitas Bravijava Universitas Bravijava Angger, Kresna. 2021. The Analysis of Grice's Maxims and Conversational Implicature in "Lady Bird" Movie: A Pragmatic Study. Study Program of English. Department of Languages and Literature, Faculty of Cultural Studies, Universitas Brawijaya. Supervisor: Emy Sudarwati, S.S., M.Pd. awijaya Keywords: Conversational Maxim, Conversational Implicature, Lady Bird awijaya Unive Conversation is something inseparable from human life. In this case, the Cooperation Principle and Conversational Maxim are needed from both parties to create a cooperative talk exhange. Even so, some non-observance of maxims were often done by speakers to achieve their goals. This study aimed to analyze nonobservance of maxims and classify the types of conversational implicatures implied in them. The research instrument used is a film entitled Lady Bird. There were two aims in this research. Firstly, examining how much non-observance of maxims awijaya made by the movie characters. Secondly, to classify the types of conversational implicatures, and to explain the intent and purpose of these implicatures. This study awijaya used qualitative approach and content analysis method as a research methodology. The data of this study were obtained from movie scripts downloaded from the internet. The researcher only focused on the utterances of the characters dealt with conversational maxims. The researcher used the theory of Thomas (1995) and Grice (1975) to examine the non-observance of maxims and classify conversational implicatures, as well as to explain the implied meaning behind it. The results showed that there were 24 non- non-observance of maxims consisting of 14 Maxim Violations (1 Quality Maxim, 5 Quantity Maxims, 2 Relevance Maxims, 7 Manner Maxims), 8 Floutings Maxims (1 Quality Maxim, 1 Quantity Maxim, 1 Relevance Maxim, 5 Manner Maxims), 1 Maxim Infringement (Quality Maxim), and 1 Opting out of Maxim (Quantity Maxim). Thus, there were 24 conversational implicatures which covered 12 generalized implicatures, and 12 particularized implicatures. The researcher hoped that this research can be useful for readers, especially English Literature students. In the future, the researcher suggests to the next researcher to examine the observance maxim and non-observance maxim, as well as conversational implicatures using instrument other than movie. awijaya