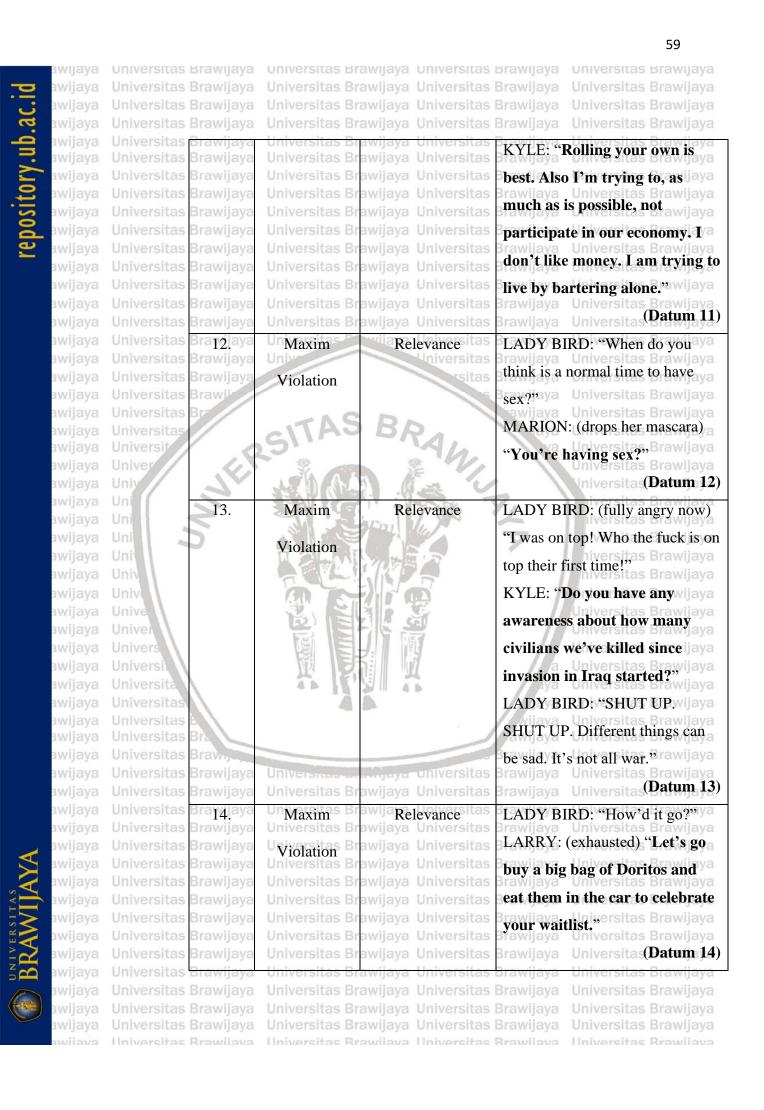

# pository.ub.ac.id

awiiava awijaya Universitas Bravijava Universitas Bravijava Universitas Bravijava Angger, Kresna. 2021. The Analysis of Grice's Maxims and Conversational Implicature in "Lady Bird" Movie: A Pragmatic Study. Study Program of English. Department of Languages and Literature, Faculty of Cultural Studies, Universitas Brawijaya. Supervisor: Emy Sudarwati, S.S., M.Pd. awijaya Keywords: Conversational Maxim, Conversational Implicature, Lady Bird awijaya Unive Conversation is something inseparable from human life. In this case, the Cooperation Principle and Conversational Maxim are needed from both parties to create a cooperative talk exhange. Even so, some non-observance of maxims were often done by speakers to achieve their goals. This study aimed to analyze nonobservance of maxims and classify the types of conversational implicatures implied in them. The research instrument used is a film entitled Lady Bird. There were two aims in this research. Firstly, examining how much non-observance of maxims awijaya made by the movie characters. Secondly, to classify the types of conversational implicatures, and to explain the intent and purpose of these implicatures. This study awijaya used qualitative approach and content analysis method as a research methodology. The data of this study were obtained from movie scripts downloaded from the internet. The researcher only focused on the utterances of the characters dealt with conversational maxims. The researcher used the theory of Thomas (1995) and Grice (1975) to examine the non-observance of maxims and classify conversational implicatures, as well as to explain the implied meaning behind it. The results showed that there were 24 non- non-observance of maxims consisting of 14 Maxim Violations (1 Quality Maxim, 5 Quantity Maxims, 2 Relevance Maxims, 7 Manner Maxims), 8 Floutings Maxims (1 Quality Maxim, 1 Quantity Maxim, 1 Relevance Maxim, 5 Manner Maxims), 1 Maxim Infringement (Quality Maxim), and 1 Opting out of Maxim (Quantity Maxim). Thus, there were 24 conversational implicatures which covered 12 generalized implicatures, and 12 particularized implicatures. The researcher hoped that this research can be useful for readers, especially English Literature students. In the future, the researcher suggests to the next researcher to examine the observance maxim and non-observance maxim, as well as conversational implicatures using instrument other than movie. awijaya