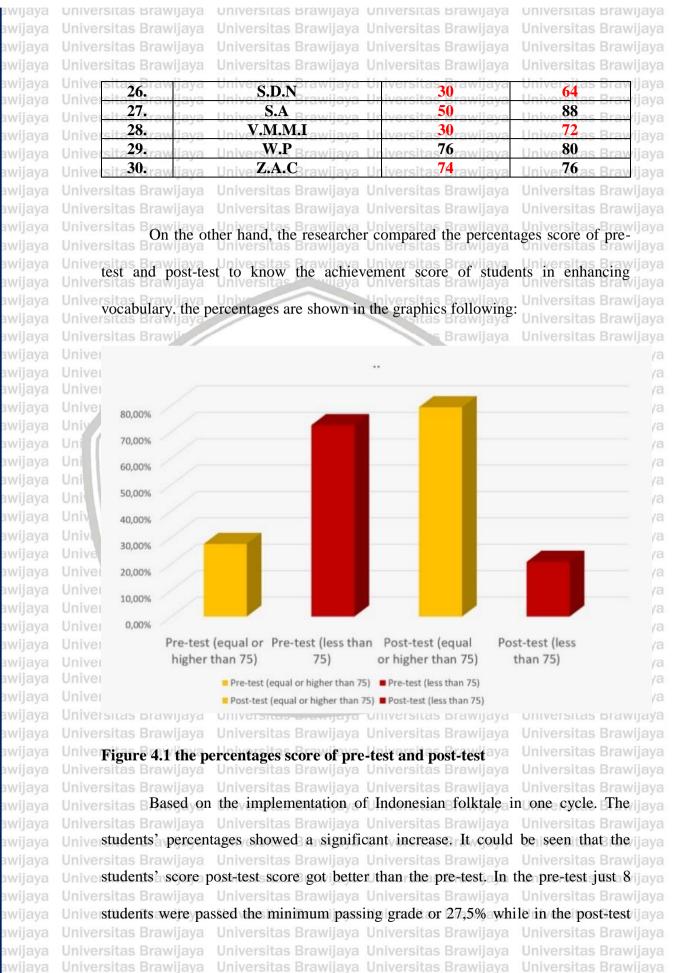

This research aims at Classroom Action Research (CAR) is applied in this research. The procedure includes planning, implementing, observing, and reflecting. The participants of this study were 29 students of ninth graders and 1 English teacher. In collecting the data, the researcher used achievement tests (Pre- and Post-test), field notes, and observation checklist. The result of the study showed that using folktale movies has successfully improved students' vocabulary mastery. Since the post-test reached 79,3% which the criteria for success is 75%. Based on the Observation, the use of folktale movies helped the students to learn and experience the enjoyable process of learning vocabulary. Universitas Brawijaya Universitas Brawijaya Universitas Brawijaya The researcher concludes that teaching vocabulary by using Indonesian Folktale Movies as media can improve the students' vocabulary. The improvement of vocabulary mastery is based on the analysis by pre-test and post-test scores. Based on the observation the students enjoyed the whole process of teaching and learning since Urthis technique encourages students to be more active and takes the challenge they never lava did before. So, teaching vocabulary through the movie as media is appropriate and effective to be used in improving students' vocabulary mastery. Universitas Brawijava Universitas Brawijava Ilniversitas Brawijava Ilniversitas Brawijava