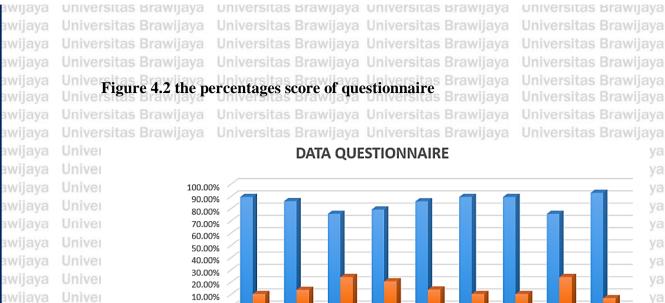

This research aims at Classroom Action Research (CAR) is applied in this research. The procedure includes planning, implementing, observing, and reflecting. The participants of this study were 29 students of ninth graders and 1 English teacher. In collecting the data, the researcher used achievement tests (Pre- and Post-test), field notes, and observation checklist. The result of the study showed that using folktale movies has successfully improved students' vocabulary mastery. Since the post-test reached 79,3% which the criteria for success is 75%. Based on the Observation, the use of folktale movies helped the students to learn and experience the enjoyable process of learning vocabulary. Universitas Brawijaya Universitas Brawijaya Universitas Brawijaya The researcher concludes that teaching vocabulary by using Indonesian Folktale Movies as media can improve the students' vocabulary. The improvement of vocabulary mastery is based on the analysis by pre-test and post-test scores. Based on the observation the students enjoyed the whole process of teaching and learning since Urthis technique encourages students to be more active and takes the challenge they never lava did before. So, teaching vocabulary through the movie as media is appropriate and effective to be used in improving students' vocabulary mastery. Universitas Brawijava Universitas Brawijava Ilniversitas Brawijava Ilniversitas Brawijava