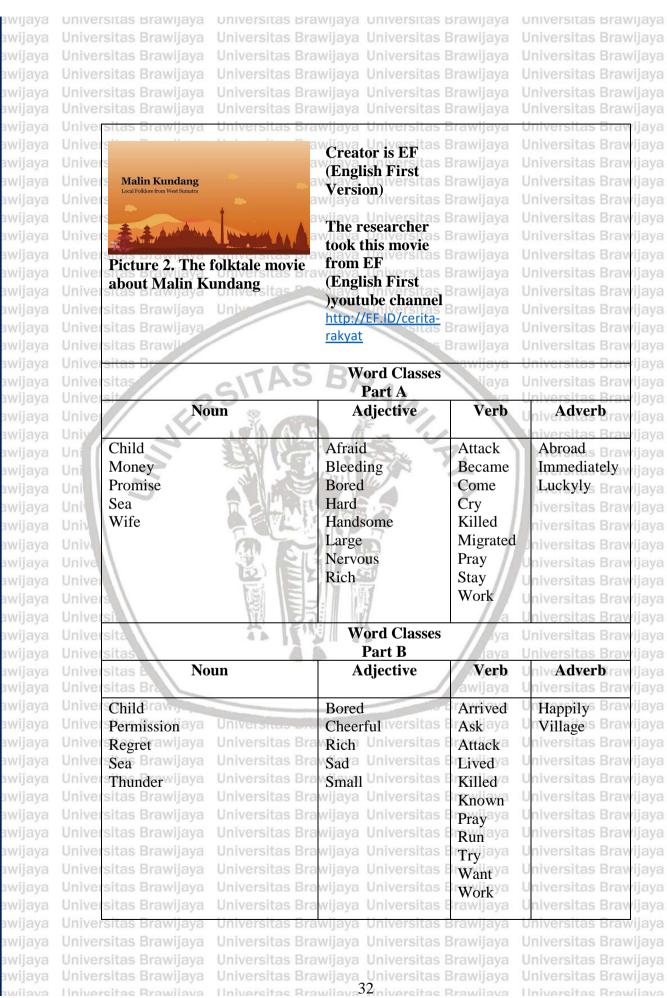

Universitas Rrawijava <sup>8</sup> Iniversitas Rrawijava

Universitas Brawijaya Universitas Brawijaya Universitas Brawijaya

Universitas Brawijaya

BRAWIJAY

Universitas Brawijaya Universitas Brawijaya Universitas Brawijaya awijaya awijaya awijaya Universitas Brawijaya Universitas Brawijaya Univer2. Vocabulary Mastery rsitas Brawijaya Universitas Brawijaya Universitas Brawijaya Universitas Brawijaya Universitas Brawijaya awijaya University vocabulary mastery is defined as the ability of the students to take over English awijaya Univer vocabulary comprehensively. It means that the students should know the meanings awijaya awijaya Univer of the words through the context gives in the text. Brawijava awijava Universitas Brawijaya Universitas Powijaya Universitas Brawijaya awijaya awijaya 3. Folktale Movie awijaya Universitas awijaya awijaya Universitas B Folktale movies are one of the ICT that can be used to teach vocabulary in Java awijaya awijaya Unive the movie. Folktale movie gives a combination of the cultural tradition of folklife awijaya awijaya and modern visualization presented as a source of idea. Folktale movies used in this iversitas Brawijaya awijaya awijaya research comprise Timun Mas, Malin Kundang, and Ande-Ande Lumut. Firstly, awijaya awijaya folktale movie Timun mas originate from Central Java. The story tells of a widow awijaya awijaya who wants to have a child. Secondly, folktale movie Malin Kundang originate from awijaya niversitas Brawijaya awijaya West Sumatra. The story tells of a child is perfidious to parents. Hereafter, folktale awijaya awijaya movie Ande-Ande Lumut originate from East Java. The story tells of a husband awiiava A 5. awijaya struggles to find his missing wife. awijaya awijaya awijaya awijaya awijaya awijaya Universitas Brawijaya Universitas Brawijaya awijaya awijaya awijaya