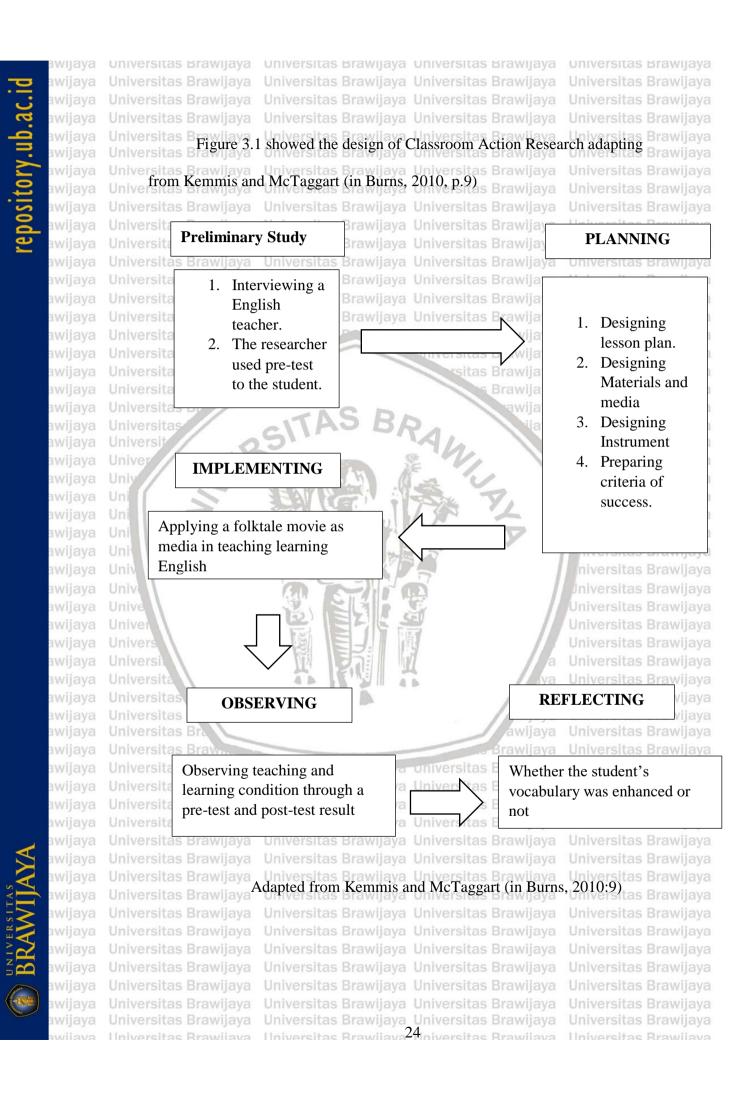

This research aims at Classroom Action Research (CAR) is applied in this research. The procedure includes planning, implementing, observing, and reflecting. The participants of this study were 29 students of ninth graders and 1 English teacher. In collecting the data, the researcher used achievement tests (Pre- and Post-test), field notes, and observation checklist. The result of the study showed that using folktale movies has successfully improved students' vocabulary mastery. Since the post-test reached 79,3% which the criteria for success is 75%. Based on the Observation, the use of folktale movies helped the students to learn and experience the enjoyable process of learning vocabulary. Universitas Brawijaya Universitas Brawijaya Universitas Brawijaya The researcher concludes that teaching vocabulary by using Indonesian Folktale Movies as media can improve the students' vocabulary. The improvement of vocabulary mastery is based on the analysis by pre-test and post-test scores. Based on the observation the students enjoyed the whole process of teaching and learning since Urthis technique encourages students to be more active and takes the challenge they never lava did before. So, teaching vocabulary through the movie as media is appropriate and effective to be used in improving students' vocabulary mastery. Universitas Brawijava Universitas Brawijava Ilniversitas Brawijava Ilniversitas Brawijava