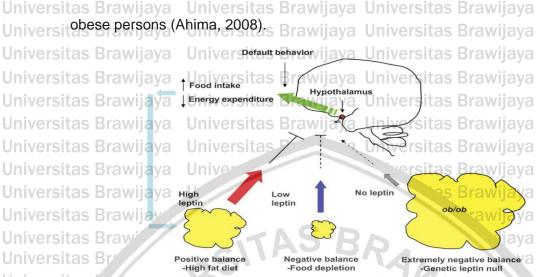

| rawijaya                                | Universitas Brawijaya Universitas Brawijaya Universitas Brawijaya                                                                 | Universitas Brawijaya              |
|-----------------------------------------|-----------------------------------------------------------------------------------------------------------------------------------|------------------------------------|
| rawijaya                                | Universitas Brawijaya Universitas Brawijaya Universitas Brawijaya                                                                 | Universitas Brawijaya              |
| rawijaya                                | Universitas Brawijaya Universitas Brawijaya Universitas Brawijaya                                                                 |                                    |
| rawijaya                                | Universitas Brawijaya Universitas Brawijaya Universitas Brawijaya                                                                 | Universitas Brawijaya              |
| rawijaya                                | Universitas Brawijaya Universitas Brawijaya Universitas Brawijaya                                                                 | Universitas Brawijaya              |
| rawijaya                                | Universitas Brawijaya Universitas Brawijaya Universitas Brawijaya                                                                 | Universitas Brawijaya              |
| rawijaya                                | Universit2.2 <sup>B</sup> Toxoplasma gondii Sitas Brawijaya Universitas Brawijaya                                                 | Universitas Brawijaya              |
| rawijaya                                | Universitas Brawijava Iniversitas Brawijaya Universitas Brawijaya<br>2.2.1 Classification                                         | Universitas Brawijaya              |
| rawijaya                                | 2.2.2 Family: <i>Toxoplasmatidae</i>                                                                                              | Universitas Brawijaya              |
| rawijaya                                | Universitas Brawijaya Universitas Brawijaya Universitas Brawijaya                                                                 | Universitas Brawijaya              |
| rawijaya                                | Universitas Brawijaya Universitas Brawijaya Universitas Brawijaya                                                                 | Universitas Brawijaya              |
| rawijaya                                | Universitas Brawijaya Universitas Brawijaya Universitas Brawijaya                                                                 | Universitas Brawijaya              |
| rawijaya                                | Universitas B2225 Site of Infection tas Brawijaya Universitas Brawijaya                                                           |                                    |
| rawijaya                                | Universitas B 2.2.6 Pathogenesis sites. Records Universitas Brawijaya-                                                            | Univ&sitas Brawijaya               |
| rawijaya                                | Universitas B 2.2.7 Mode of Transmission                                                                                          | Univt6sitas Brawijaya              |
| rawijaya                                | Universitas B 2.2.8 Differential Diagnosis                                                                                        | Universitas Brawijaya              |
| rawijaya                                | Universitas B 2.2.9 Treatment and Control                                                                                         | Universitas Brawijaya              |
| rawijaya                                | Universitas Brawie                                                                                                                | Universitas Brawijava              |
| rawijaya                                | 2.3 <i>Toxoplasma gondii</i> Profilin<br>Universitas Br<br>2.4 Relationship between <i>Toxoplasma gondii</i> Profilin and Obesity | Universitas Brawijaya              |
| rawijaya                                | Universitas                                                                                                                       | Universitas Brawijaya              |
| rawijaya                                |                                                                                                                                   |                                    |
| rawijaya                                | Liniversi 2.5.1 Definition                                                                                                        | mmiversitas Brawijaya              |
| rawijaya                                | Universi 2.5.2 Mechanisms and Actions of Leptin                                                                                   | iv20sitas Brawijaya                |
| rawijaya                                | Universit 2.5.3 Leptin Resistance                                                                                                 | iv21sitas Brawijaya                |
| rawijaya                                | Universi 2.6 The Role of Leptin in Obesity                                                                                        | niv21sitas Brawijaya               |
| rawijaya                                | Universit                                                                                                                         | niversitas Brawijaya               |
| rawijaya                                | Universit CHAPTER 3 CONCEPTUAL FRAMEWORK                                                                                          | Jniversitas Brawijaya              |
| rawijaya                                | Universita Concontual Framowork                                                                                                   | Universitas Brawijaya              |
| rawijaya                                | Universities<br>3.2 Hypothesis of the Research                                                                                    | Universitas Brawijaya              |
| rawijaya                                |                                                                                                                                   | Universitas Brawijaya              |
| rawijaya                                | Universitas B. a                                                                                                                  | Universitas Brawijaya              |
| rawijaya                                | CHAPTER 4 RESEARCH METHODS                                                                                                        | Ilniversitas Brawijava             |
| rawijaya                                | 4.1 Research Design                                                                                                               |                                    |
| rawijaya                                | Universit 4.2 B Sample and population                                                                                             | Univ25sitas Brawijava              |
| rawijaya                                | Universit4.2 B Sample and population<br>Universitas [4.2.1/i] Population of the Researchawijaya.                                  | Univ25sitas Brawijaya              |
| rawijaya                                | Universitas 4.2.2 Sample Selection                                                                                                | Univ <sub>25</sub> sitas Brawijaya |
| rawijaya                                | Universitas Brawij 4.2.2.1 Universitas Brawijaya Universitas Brawijaya                                                            |                                    |
| rawijaya                                | Universitas Brawijava, Universitas Brawijaya Universitas Brawijaya                                                                | Universitas Brawijaya              |
| rawijaya                                | Universitas Brawijaya Universitas Brawijaya Universitas Brawijaya                                                                 | Universitas Brawijaya              |
| rawijaya                                | 4.3 Variables of the Research<br>4.3.1 Manipulative Variable (Independent)                                                        | Universitas Brawijaya              |
| rawijaya                                | 4.3.1 Manipulative Variable (Independent)                                                                                         |                                    |
| rawijaya                                | Universitas B4.3.2 Responding Variable (Dependent)                                                                                | Universitas Brawijaya              |
| srawijaya                               | Universitas B4.3.3 External Variableas. Brawijaya Universitas Brawijaya                                                           | Univ27sitas Brawijaya              |
| rawijaya                                | Universit4.4 B Location and Time of the Research and Liniversitae. Brandiava.                                                     |                                    |
| rawijaya                                | Universitas Brawijaya Universitas Brawijaya Universitas Brawijaya                                                                 |                                    |
| rawijaya                                | Universitas Brawijaya Universitas Brawijaya Universitas Brawijaya                                                                 |                                    |
| rawijaya                                | Universitas Brawijaya Universitas Brawijaya Universitas Brawijaya                                                                 |                                    |
| rawijaya                                | Universitas Brawijaya Universitas Brawijaya Universitas Brawijaya                                                                 |                                    |
|                                         | Universitas Brawijaya Universitas Brawijaya Universitas Brawijaya                                                                 |                                    |
| 1 I I I I I I I I I I I I I I I I I I I |                                                                                                                                   |                                    |