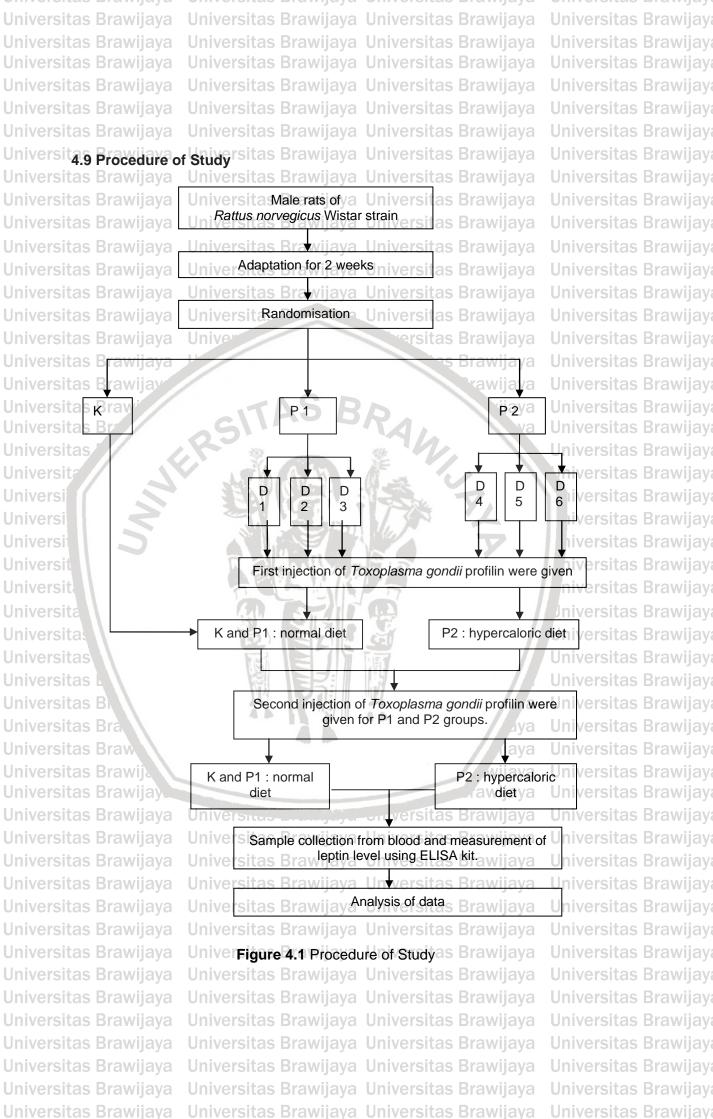

ennoronae Brannjaya

ernrerende Brannjaya

ernrerende Brannjaya

| rawijaya  | Universitas Brawijaya Universitas Brawijaya Universitas Brawijaya                                                                                           | Universitas Brawijaya               |
|-----------|-------------------------------------------------------------------------------------------------------------------------------------------------------------|-------------------------------------|
| rawijaya  | Universitas Brawijaya Universitas Brawijaya Universitas Brawijaya                                                                                           | Universitas Brawijaya               |
| Irawijaya | Universitas Brawijaya Universitas Brawijaya Universitas Brawijaya                                                                                           | Universitas Brawijaya               |
| rawijaya  | Universitas Brawijaya Universitas Brawijaya Universitas Brawijaya                                                                                           | Universitas Brawijaya               |
| rawijaya  | Universitas Brawijaya Universitas Brawijaya Universitas Brawijaya                                                                                           | Universitas Brawijaya               |
| rawijaya  | Universitas Brawijaya Universitas Brawijaya Universitas Brawijaya                                                                                           | Universitas Brawijaya               |
| rawijaya  | Universit 4.5 <sup>B</sup> Materials and Equipment / Instrument of the Research                                                                             | Universitas Brawijaya               |
| rawijaya  | Universitas Brawijava, Universitas Brawijaya Universitas Brawijaya<br>4.5.1 Equipments<br>Universitas Brawijava Universitas Brawijava Universitas Brawijava | Universitas Brawijaya               |
| rawijaya  |                                                                                                                                                             | Universitas Brawijaya               |
| rawijaya  | – Universitas Brawilava – Universitas Brawilava – Universitas Brawilava –                                                                                   | Universitas Brawijava               |
| rawijaya  | 4.5.1.2 Equipment for the Intervention on Wistar Rats                                                                                                       | Universitas Brawijaya               |
| rawijaya  | Universitas Brawij 4.5.1.3 Equipments for Serum Intake from Wistar Rats                                                                                     | Universitas Brawijaya               |
| rawijaya  | Universitas Brawij 4.5.1.4 Equipment for the Measurement of Leptin Level                                                                                    |                                     |
| rawijaya  | Universitas B4.5.2 Materials iversitas Records Universitas Brawijaya                                                                                        |                                     |
| rawijaya  | Universitas Brawij4,5.2.1) Experimental animal                                                                                                              | Univ29sitas Brawijaya               |
| rawijaya  | Universitas Brawij 4.5.2.2 Materials for the Maintenance of Wistar Rats                                                                                     | Univ29sitas Brawijaya               |
| rawijaya  | Universitas Brawij 4.5.2.3 Material for Intervention on Wistar Rats                                                                                         | Universitas Brawijaya               |
| rawijaya  | Universitas Braw 4.5.2.4 Materials for the Measurement of Leptin Level                                                                                      | Univ <sub>30</sub> sitas Brawijaya  |
| rawijaya  | Universitas Br<br>4.6 Operational Definition                                                                                                                | Universitas Brawijaya               |
| rawijaya  | Universitas                                                                                                                                                 | Universitas Brawijaya               |
| rawijaya  | 4.5.2.4 Materials for the Measurement of Leptin Level                                                                                                       | Universitas Brawijaya               |
| rawijaya  | 4.7.1 Division of the Group                                                                                                                                 | miversitas Brawijaya                |
| rawijaya  | Universi 4.7.2 Procedure of the Research                                                                                                                    | iv31sitas Brawijaya                 |
| rawijaya  | Universit 4.7.2.1 Procedure to Obtain Profilin                                                                                                              | iv31sitas Brawijaya                 |
| rawijaya  | Universit 4.7.2.2 Procedure of Intervention on the Rats                                                                                                     | hiv31sitas Brawijaya                |
| rawijaya  | Universit 4.7.2.3 Procedure of Leptin Level Measurement                                                                                                     | niv <mark>31</mark> sitas Brawijaya |
| rawijaya  | Universit4.8 Data Analysis                                                                                                                                  |                                     |
| rawijaya  | Universit 4.9 Chronology of Research Framework                                                                                                              | Universitas Brawijaya               |
| rawijaya  |                                                                                                                                                             | Universitas Brawijaya               |
| rawijaya  |                                                                                                                                                             | Universitas Brawijaya               |
| rawijaya  | University<br>5.1 Research Results<br>University<br>5.1.1 Population of the Research.                                                                       | Universitas Brawijaya               |
| rawijaya  | Universitas Brasearch Results                                                                                                                               | Universitas Brawijaya               |
| rawijaya  | Universitas B5.1.1 Population of the Research                                                                                                               | Universitas Brawijaya               |
| rawijaya  | Universit 5.2 B Average Weight of Rattus Norvegicus Wistar Strain Rats Based on                                                                             | Universitas Brawijaya               |
| rawijaya  | Universitas B The Exposure To Toxoplasma gondii Profilinawijaya                                                                                             | Ilniv34sitas Brawijaya              |
| rawijaya  | Universit 5.3 B Average Leptin Level of Rattus Norvegicus Wistar Strain Rats Base                                                                           | Jniversitas Brawijaya               |
| rawijaya  | Universitas <sup>B</sup> on The Exposure To <i>Toxoplasma gondii</i> Profilin Itas Brawilaya                                                                | Univąjsitas Brawijaya               |
| rawijaya  | 5.4 Normality Test for The Effect of <i>Toxoplasma gondii</i> Profilin Exposu                                                                               | Universitas Brawijaya               |
| rawijaya  | on Leptin Level in <i>Rattus Norvegicus</i> Wistar Strain Rat                                                                                               | <b>Universitas Brawijaya</b>        |
| rawijaya  | Iniversitas Krawijava Ilniversitas Krawijava Ilniversitas Krawijava                                                                                         | Iniversitas krawijava               |
| rawijaya  | 5.5 Homogeneity Test for The Effect of Exposure to Toxoplasma gondi                                                                                         | <sup>1</sup> Universitas Brawijaya  |
| rawijaya  | Universition B Profilin on Leptin Level in Rattus Norvegicus Wistar Strain Rats                                                                             | "Universitas Brawijaya              |
| rawijaya  | Universitas Brawijaya Universitas Brawijaya Universitas Brawijaya                                                                                           | Universitas Brawijaya               |
| rawijaya  | Universitas Brawijaya Universitas Brawijaya Universitas Brawijaya                                                                                           | Universitas Brawijaya               |
| rawijaya  | Universitas Brawijaya Universitas Brawijaya Universitas Brawijaya                                                                                           | Universitas Brawijaya               |
| rawijaya  | Universitas Brawijaya Universitas Brawijaya Universitas Brawijaya                                                                                           | Universitas Brawijaya               |
| rawijaya  | Universitas Brawijaya Universitas Brawijaya Universitas Brawijaya                                                                                           | Universitas Brawijaya               |
| rawijaya  | Universitas Brawijaya Universitas Brawijaya Universitas Brawijaya                                                                                           | Universitas Brawijaya               |
| rawijaya  | Universitas Brawijaya Universitas Brawijaya Universitas Brawijaya                                                                                           | Universitas Brawijaya               |
|           |                                                                                                                                                             |                                     |