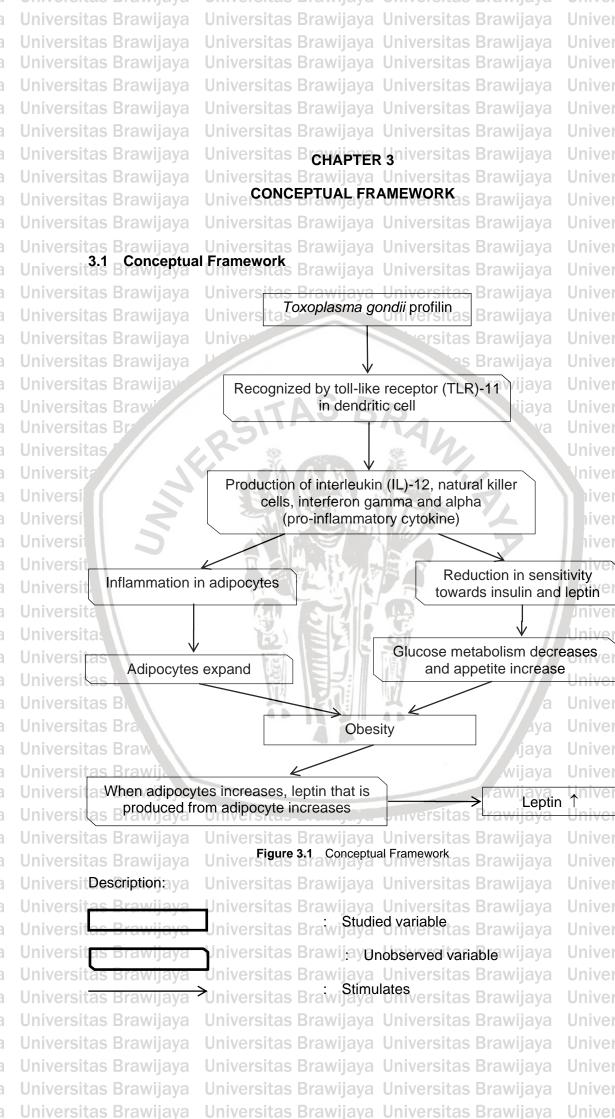

| rawijaya                                | Universitas Brawijaya Universitas Brawijaya Universitas Brawijaya                                                                 | Universitas Brawijaya              |
|-----------------------------------------|-----------------------------------------------------------------------------------------------------------------------------------|------------------------------------|
| rawijaya                                | Universitas Brawijaya Universitas Brawijaya Universitas Brawijaya                                                                 | Universitas Brawijaya              |
| rawijaya                                | Universitas Brawijaya Universitas Brawijaya Universitas Brawijaya                                                                 |                                    |
| rawijaya                                | Universitas Brawijaya Universitas Brawijaya Universitas Brawijaya                                                                 | Universitas Brawijaya              |
| rawijaya                                | Universitas Brawijaya Universitas Brawijaya Universitas Brawijaya                                                                 | Universitas Brawijaya              |
| rawijaya                                | Universitas Brawijaya Universitas Brawijaya Universitas Brawijaya                                                                 | Universitas Brawijaya              |
| rawijaya                                | Universit2.2 <sup>B</sup> Toxoplasma gondii Sitas Brawijaya Universitas Brawijaya                                                 | Universitas Brawijaya              |
| rawijaya                                | Universitas Brawijava Iniversitas Brawijaya Universitas Brawijaya<br>2.2.1 Classification                                         | Universitas Brawijaya              |
| rawijaya                                | 2.2.2 Family: <i>Toxoplasmatidae</i>                                                                                              | Universitas Brawijaya              |
| rawijaya                                | Universitas Brawijaya Universitas Brawijaya Universitas Brawijaya                                                                 | Universitas Brawijaya              |
| rawijaya                                | Universitas Brawijaya Universitas Brawijaya Universitas Brawijaya                                                                 | Universitas Brawijaya              |
| rawijaya                                | Universitas Brawijaya Universitas Brawijaya Universitas Brawijaya                                                                 | Universitas Brawijaya              |
| rawijaya                                | Universitas B2225 Site of Infection tas Brawijaya Universitas Brawijaya                                                           |                                    |
| rawijaya                                | Universitas B 2.2.6 Pathogenesis sites. Records Universitas Brawijaya-                                                            | Univ&sitas Brawijaya               |
| rawijaya                                | Universitas B 2.2.7 Mode of Transmission                                                                                          | Univt6sitas Brawijaya              |
| rawijaya                                | Universitas B 2.2.8 Differential Diagnosis                                                                                        | Universitas Brawijaya              |
| rawijaya                                | Universitas B 2.2.9 Treatment and Control                                                                                         | Universitas Brawijaya              |
| rawijaya                                | Universitas Brawie                                                                                                                | Universitas Brawijava              |
| rawijaya                                | 2.3 <i>Toxoplasma gondii</i> Profilin<br>Universitas Br<br>2.4 Relationship between <i>Toxoplasma gondii</i> Profilin and Obesity | Universitas Brawijaya              |
| rawijaya                                | Universitas                                                                                                                       | Universitas Brawijaya              |
| rawijaya                                |                                                                                                                                   |                                    |
| rawijaya                                | Liniversi 2.5.1 Definition                                                                                                        | mmiversitas Brawijaya              |
| rawijaya                                | Universi 2.5.2 Mechanisms and Actions of Leptin                                                                                   | iv20sitas Brawijaya                |
| rawijaya                                | Universit 2.5.3 Leptin Resistance                                                                                                 | iv21sitas Brawijaya                |
| rawijaya                                | Universi 2.6 The Role of Leptin in Obesity                                                                                        | niv21sitas Brawijaya               |
| rawijaya                                | Universit                                                                                                                         | niversitas Brawijaya               |
| rawijaya                                | Universit CHAPTER 3 CONCEPTUAL FRAMEWORK                                                                                          | Jniversitas Brawijaya              |
| rawijaya                                | Universita Concontual Framowork                                                                                                   | Universitas Brawijaya              |
| rawijaya                                | Universities<br>3.2 Hypothesis of the Research                                                                                    | Universitas Brawijaya              |
| rawijaya                                |                                                                                                                                   | Universitas Brawijaya              |
| rawijaya                                | Universitas B. a                                                                                                                  | Universitas Brawijaya              |
| rawijaya                                | CHAPTER 4 RESEARCH METHODS                                                                                                        | Ilniversitas Brawijava             |
| rawijaya                                | 4.1 Research Design                                                                                                               |                                    |
| rawijaya                                | Universit 4.2 B Sample and population                                                                                             | Univ25sitas Brawijava              |
| rawijaya                                | Universit4.2 B Sample and population<br>Universitas [4.2.1/i] Population of the Researchawijaya.                                  | Univ25sitas Brawijaya              |
| rawijaya                                | Universitas 4.2.2 Sample Selection                                                                                                | Univ <sub>25</sub> sitas Brawijaya |
| rawijaya                                | Universitas Brawij 4.2.2.1 Universitas Brawijaya Universitas Brawijaya                                                            |                                    |
| rawijaya                                | Universitas Brawijava, Universitas Brawijaya Universitas Brawijaya                                                                | Universitas Brawijaya              |
| rawijaya                                | Universitas Brawijaya Universitas Brawijaya Universitas Brawijaya                                                                 | Universitas Brawijaya              |
| rawijaya                                | 4.3 Variables of the Research<br>4.3.1 Manipulative Variable (Independent)                                                        | Universitas Brawijaya              |
| rawijaya                                | 4.3.1 Manipulative Variable (Independent)                                                                                         |                                    |
| rawijaya                                | Universitas B4.3.2 Responding Variable (Dependent)                                                                                | Universitas Brawijaya              |
| srawijaya                               | Universitas B4.3.3 External Variableas. Brawijaya Universitas Brawijaya                                                           | Univ27sitas Brawijaya              |
| rawijaya                                | Universit4.4 B Location and Time of the Research and Liniversitae. Brandiava.                                                     |                                    |
| rawijaya                                | Universitas Brawijaya Universitas Brawijaya Universitas Brawijaya                                                                 |                                    |
| rawijaya                                | Universitas Brawijaya Universitas Brawijaya Universitas Brawijaya                                                                 |                                    |
| rawijaya                                | Universitas Brawijaya Universitas Brawijaya Universitas Brawijaya                                                                 |                                    |
| rawijaya                                | Universitas Brawijaya Universitas Brawijaya Universitas Brawijaya                                                                 |                                    |
|                                         | Universitas Brawijaya Universitas Brawijaya Universitas Brawijaya                                                                 |                                    |
| 1 I I I I I I I I I I I I I I I I I I I |                                                                                                                                   |                                    |