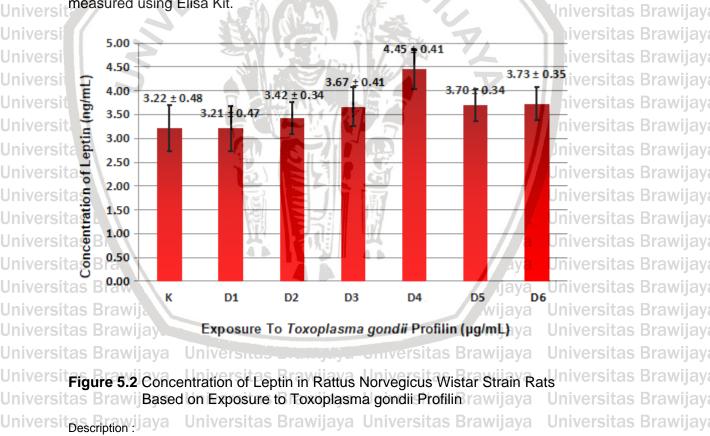

00 Universitas Bra<sup>20,00</sup> Universitas Braveio

rawijaya

rawijaya

Exposure To Toxoplasma gondii Profilin



University Exposure of Toxoplasma gondii Profilin (µg/mL)

Brawijava Universitas Brawijava Figure 5.1 Average Weight of Rattus Norvegicus Wistar Strain Rats Based on Exposure To Toxoplasma gondii Profilin Universitas Brawijaya Universitas Brawijaya Description : K<sup>S</sup>-Normal diet without profilinsitas Brawijaya Universitas Brawijaya UniversitD1-Normal diet with 15 µg/mL profilin Brawijaya Universitas Brawijaya

niversitas Brawijaya niversitas Brawijaya niversitas Brawijaya <del>ni</del>versitas Brawijaya <del>ni</del>versitas Brawijava <del>ni</del>versitas Brawijaya <mark>uni</mark>versitas Brawijaya Universitas Brawijaya Universitas Brawijaya rawijaya rawijaya





K s- Normal diet without profilingings Brawijaya Universitas Brawijaya D1 - Normal diet with 15 µg/mL profilin Universitp2 - Normal diet with 30 µg/mL profilin Brawijaya Universitas Brawijaya D3 - Normal diet with 45 µg/mL profilin D4 - Hypercaloric diet with 15 μg/mL profilin wijaya Universitas Brawijaya D5 - Hypercaloric diet with 30 µg/mL profilin wijava Universitas Brawijaya D6 - Hypercaloric diet with 45 µg/mL profilin Universitas Brawijaya **Universitas Brawijava** Universitas Brawijaya Universitas Brawijaya

rawijaya Universitas Brawijaya Universitas Brawijaya Universitas Brawijaya

4.45 \$ 0.41

D4

D3

3.73 ± 0.35

aya D6

3.70 **± 0**.34

D5

Universitas Brawijaya Jniv

rawijaya Universitas Brawijaya Universitas Based on the descriptive analysis of the seven groups, it was foun