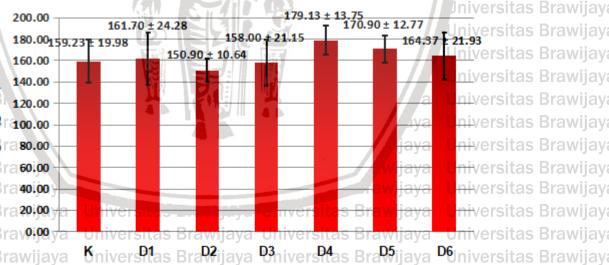

ion has been completed, the rats were dissected to obtain Universi the blood plasma samples. With the initial step of anaesthesia using 50 mg ofsitas Brawijaya Universities Brawijay Ketamine as much as 0.4 to 0.5 ml. After the blood plasma has been taken, it was Universi centrifuged with a speed of 3000 rpm for 10 minutes. The serum from the sample sitas Brawijaya that has been centrifuged was taken to be inserted into eppendorf. It was then Universi stored in the freezer for -2 to -8 degree Celsius.

Universit5,2 Average Weight of Rattus Norvegicus Wistar Strain Rats Based on The Universitas 🛢 Universitas Sra00.00 Universitas Braso.00 Universitas Šra 60.00 Universitas Bra40.00 Universitas Bra<sup>20,00</sup> Universitas Braveio

rawijaya

rawijaya

Exposure To Toxoplasma gondii Profilin



University Exposure of Toxoplasma gondii Profilin (µg/mL)

Brawijava Universitas Brawijava Figure 5.1 Average Weight of Rattus Norvegicus Wistar Strain Rats Based on Exposure To Toxoplasma gondii Profilin Universitas Brawijaya Universitas Brawijaya Description : K<sup>S</sup>-Normal diet without profilinsitas Brawijaya Universitas Brawijaya UniversitD1-Normal diet with 15 µg/mL profilin Brawijaya Universitas Brawijaya

niversitas Brawijaya niversitas Brawijaya niversitas Brawijaya <del>ni</del>versitas Brawijaya <del>ni</del>versitas Brawijava <del>ni</del>versitas Brawijaya <mark>uni</mark>versitas Brawijaya Universitas Brawijaya Universitas Brawijaya rawijaya rawijaya





K s- Normal diet without profilingings Brawijaya Universitas Brawijaya D1 - Normal diet with 15 µg/mL profilin Uni