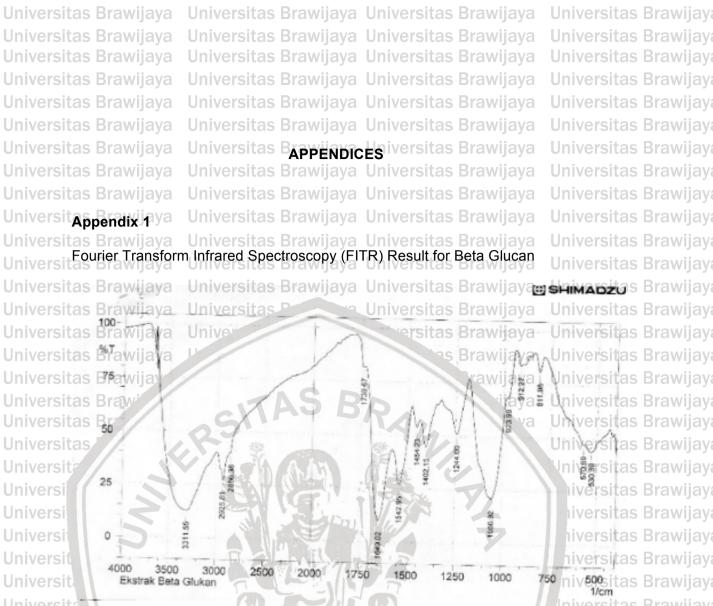

wijaya Universitas Brawijaya Universitas Brawijaya Universitas Brawijaya Universitas Brawijaya Universitas Brawij27/a Universitas Brawijaya Universitas Brawijaya Universitas Brawijaya Universitas Brawijaya Universitas Brawijaya

**Universitas Brawijaya Universitas Brawijaya** Universitas Brawijaya Universitas Brawijaya **Universitas Brawijaya** Universitas Brawijaya **Universitas Brawijaya** Universitas Brawijaya Iniversitas Brawijaya niversitas Brawijaya hiversitas Brawijaya niversitas Brawijaya Universitas Brawijaya Universitas Brawijaya **Universitas Brawijaya Universitas Brawijaya Universitas Brawijaya Universitas Brawijaya Universitas Brawijaya** Universitas Brawijaya Universitas Brawijaya Universitas Brawijaya Universitas Brawijaya **Universitas Brawijaya Universitas Brawijaya** 





Universita Table Showing the Characteristic of Extract based on Absorption Bands (cm<sup>-1</sup>) Universitas 1178

|        | 1.5/                              |             | 1 Barris                 |           |
|--------|-----------------------------------|-------------|--------------------------|-----------|
|        | Absorption band (cm <sup>-1</sup> |             | kterisasi gugu<br>fungsi | ıs<br>a   |
|        | 3311.55                           | OH stre     | etching vibrati          | on aya    |
|        | 2925.81                           | CH stre     | etching vibrati          | on Jjaya  |
| $\sim$ | 1649.02                           | Amide       | bands                    | wijaya    |
| y      | 1542.95                           | Amide       | bands