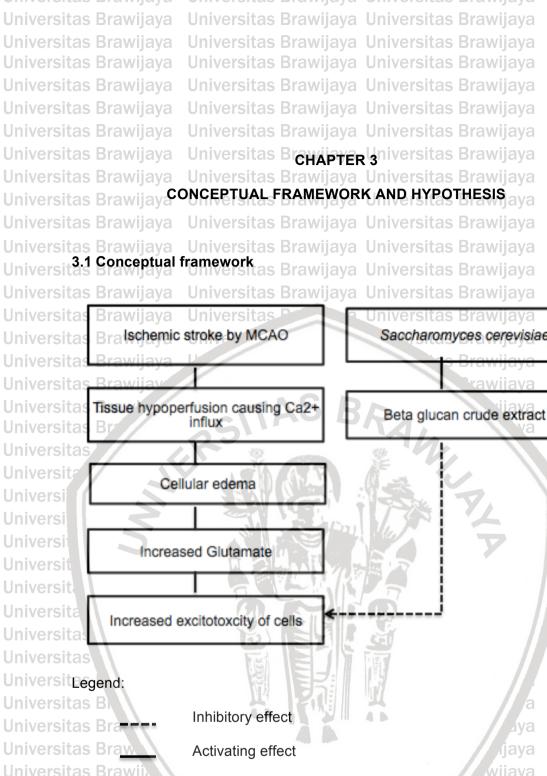

Universitas Brawijava

Universitas Brawijaya Universitas Brawijaya Universitas Brawijaya Universitas Brawijaya

AROGEN: NOVEL ISCHEMIC STROKE THERAPY USING BETA GLUCAN EXTRACT FROM SACCHAROMYCES CEREVISIAE ON RATTUS NORVEGICUS ISCHEMIC STROKE MODEL, A HISTOPATHOLOGICAL STUDY niversitas Brawijaya Universitas Brawijaya Universitas Brawijaya Universitas Brawijaya FINAL ASSIGNMENT Univer ersitas Brawijaya Universitas Brawijaya Universitas Brawijaya Universitas Brawijaya To Fulfill The Requirement