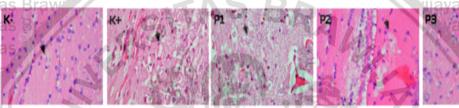

Universitas Brawijava

Universitas Brawijaya Universitas Brawijaya Universitas Brawijaya Universitas Brawijaya

AROGEN: NOVEL ISCHEMIC STROKE THERAPY USING BETA GLUCAN EXTRACT FROM SACCHAROMYCES CEREVISIAE ON RATTUS NORVEGICUS ISCHEMIC STROKE MODEL, A HISTOPATHOLOGICAL STUDY niversitas Brawijaya Universitas Brawijaya Universitas Brawijaya Universitas Brawijaya FINAL ASSIGNMENT Univer ersitas Brawijaya Universitas Brawijaya Universitas Brawijaya Universitas Brawijaya To Fulfill The Requirement