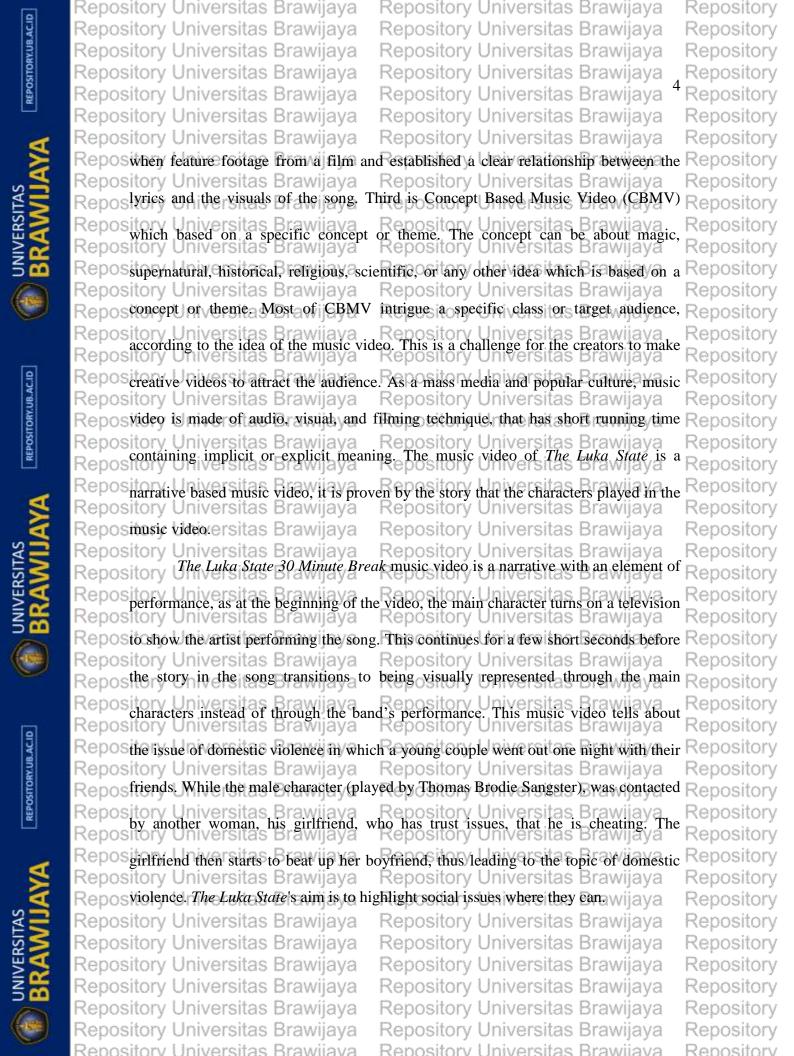

Reposi Prameswari, Tamara Muthia. 2018. Power Relations on Popular Music Video Repos Entitled 30 Minutes Break by The Luka State. Study Program of English, Department of Language and Literature, Faculty of Cultural Studies, Universitas Brawijaya. Supervisor: Henny Indarwaty, S.S, M.A Repository Universitas Brawijaya Reposi Keywords: domestic violence, power relations, gender rolears it as Brawijava Power happens because there is a resistance and the push one. In everyday Repositife, this form of power can happen in household relationship that almost happens Reposition anywhere and anytime. Violence can occur in a love affair by a couple because in Reposi there is a resistance where the power happens. This study is conducted to analyze Reposi the signs of domestic violence contained in the music video. Moreover, it also how the power plays role in violence scenes that are displayed by different genders. This study uses music video from *The Luka State* entitled 30 Minutes Break as the object. The data of this study are the acts of violence that *occur* in domestic

Reposition of United Kingdom's couples which shows implementation of the Reposi character's power. The analysis is seen by how the gender behave and treat each Reposition other. The data was collected and analyze by using Pierce's semiotics triangle (2007) to determine the sign that symbolizes power relation. It was also supported by Foucault (1984) to interpret the meaning of the signs that appear in the music video. This study found that the domestic violence happened everywhere and Reposition anything that it seems normal in society. In this case, the domestic violence appears Reposi the power can be exposed clearly. Some power occurs in any abstract form and Reposi minorly implemented. Also, the writer found power implemented in the male Reposit character in music video about domestic violence. The power itself portrayed how