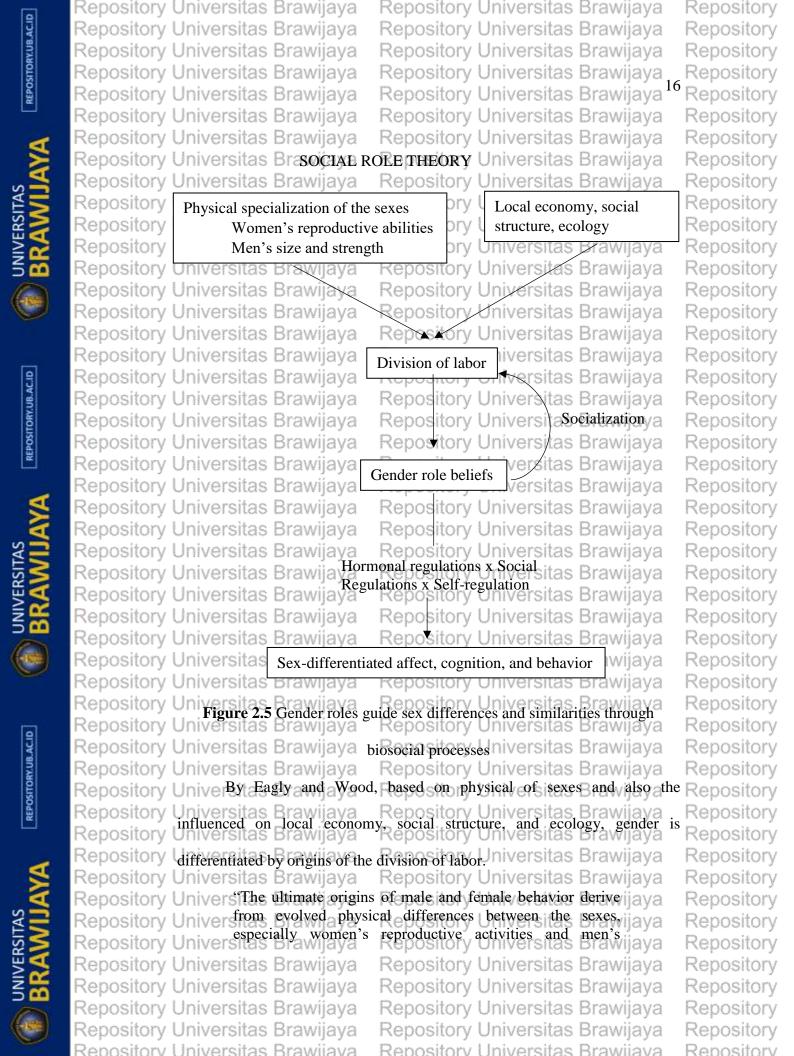

Reposi Prameswari, Tamara Muthia. 2018. Power Relations on Popular Music Video Repos Entitled 30 Minutes Break by The Luka State. Study Program of English, Department of Language and Literature, Faculty of Cultural Studies, Universitas Brawijaya. Supervisor: Henny Indarwaty, S.S, M.A Repository Universitas Brawijaya Reposi Keywords: domestic violence, power relations, gender rolears it as Brawijava Power happens because there is a resistance and the push one. In everyday Repositife, this form of power can happen in household relationship that almost happens Reposition anywhere and anytime. Violence can occur in a love affair by a couple because in Reposi there is a resistance where the power happens. This study is conducted to analyze Reposi the signs of domestic violence contained in the music video. Moreover, it also how the power plays role in violence scenes that are displayed by different genders. This study uses music video from *The Luka State* entitled 30 Minutes Break as the object. The data of this study are the acts of violence that *occur* in domestic

Reposition of United Kingdom's couples which shows implementation of the Reposi character's power. The analysis is seen by how the gender behave and treat each Reposition other. The data was collected and analyze by using Pierce's semiotics triangle (2007) to determine the sign that symbolizes power relation. It was also supported by Foucault (1984) to interpret the meaning of the signs that appear in the music video. This study found that the domestic violence happened everywhere and Reposition anything that it seems normal in society. In this case, the domestic violence appears Reposi the power can be exposed clearly. Some power occurs in any abstract form and Reposi minorly implemented. Also, the writer found power implemented in the male Reposit character in music video about domestic violence. The power itself portrayed how