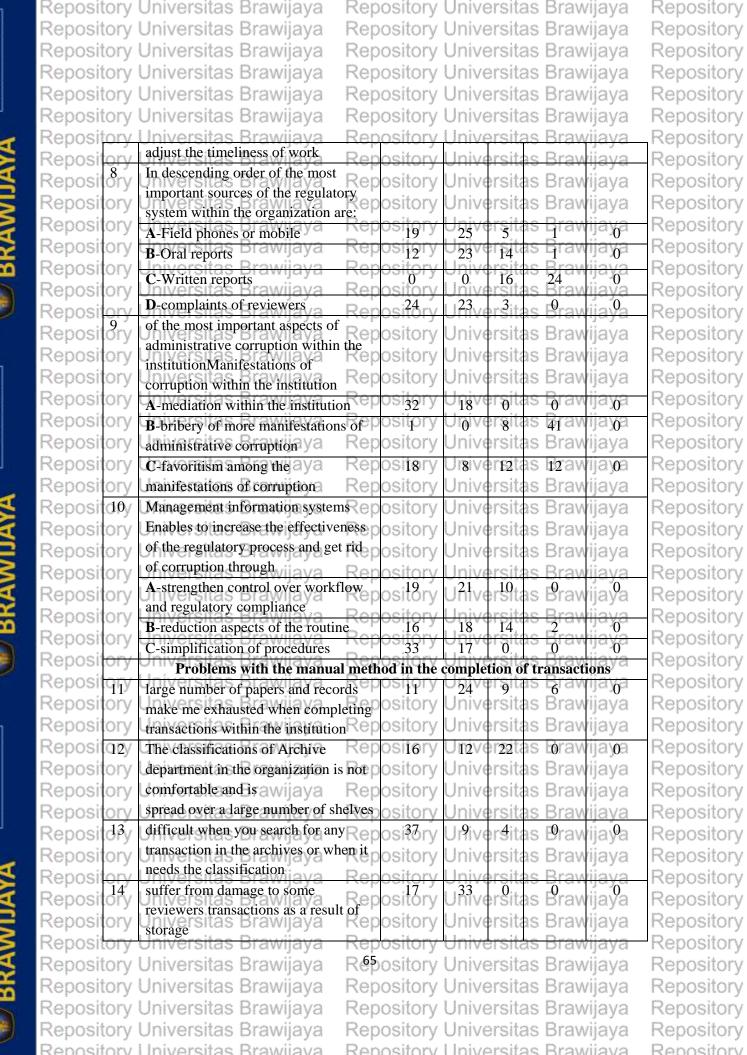

Repository

Repository

Repository Repository

Repository

Renository Universitas Brawijava Repository

Repository Universitas Brawijaya pository Universitas Brawijaya Repository Universitas Brawijaya that in each step of management, a variety of decisions are taken to correct the course of development. The decisions or actions are prompted due to the Repository feedback given by the control system incorporated in the management system. Repository The control of overall performance is made possible by way of budget summaries and reports. The exception reports identify the weaknesses in the pository system of management. If effective management system is to be assured, it has to rest on business information. The management performance improves if the Repository business risk and uncertainties are handled effectively. If the information Repository provided is adequate, one can deal with these factors squarely. The information support improves the lack of knowledge, enriches experience and improves analytical abilities leading to better business judgment. (Sekhar, 2007) Repositor3. Management Controlvijava Repository Universitas Brawijaya Repositor The control along with other functions of the organization, planning and Repository coordinating one of the elements of the administrative process.It also seeks to detect deviations and errors committed by personnel or ascertain (Atman the extent of their commitment to integrity and &Mokhtar1991) honestyOne of the most important ways:ository Universitas Brawijaya Repository & Direct observation. Through field tours of managers for over a DOSILORY Un commitment to work. But these tours are few and non-periodical due to being time-consuming at the expense of making and other important topics. Reports. Either is oral characterized of speed and comprehensiveness. Either be written easily of paper, can falsified it may take with multiple Repository Un hierarchical levels of management and time-consuming to access to senior Repository Un management. One of the most important aspects of lack of control is to rely on paper records always that do not constitute an effective way to adjust the timeliness of work. In the era of information technology, management information systems can help to facilitate the process of supervision and ository Un follow-up of administrative activities through the presence of specific pository Undevices based on personal fingerprint time. Attendance, in addition to online networks that can be controlled directly on the work of the staff. (Abdolreza &Zalzalah 2000) Repository Universitas Brawijaya Repository Universitas Brawijaya Repository Universitas Brawijaya Repository Universitas Brawijaya Rebository Universitas Brawijaya Repository Universitas Brawijaya Renository Universitas Brawijava Renository Universitas Brawijava