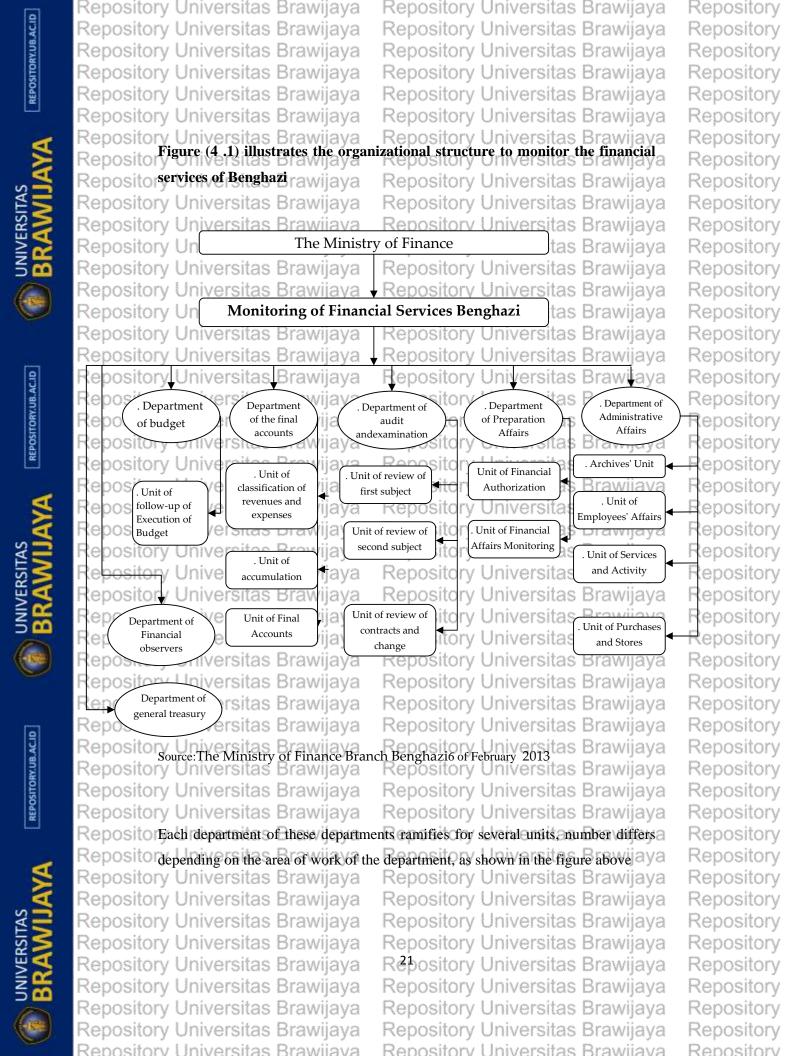

Repository

Repository

Repository

Repository

Repository Universitas Brawijaya Repositor 2.1 Input, process and output systems Repository. Universitas Bravojaya Repository Universitas Brawijaya Repository Universitas Brawijaya Repositor 4.1 Ullustrates the organizational structure to monitor the financial services of layar Repository Universitas Brawilaya Repository Universitas Brawijaya Repository Universitas Brawijaya 4.2 Program Data that has been Process 58 Repository Universitas Brawijaya Repository Universitas Brawijaya

Renository Universitas Brawijava

Repository Universitas Brawijaya CHAPTER4 Repository Universitas Brawijaya Repository Universitas Brawkesult AND DISCUSSION iversitas Brawijaya Repository Universitas Brawijaya Repository Universitas Brawijaya Repositor 4.1 The Description of the Ministry of finance Benghazi Branch. Brawijaya Reposito Ministry of finance Benghazi Branch(The Monitoring of financial services )a Repositor considers one of the most important management organizations in Libya, its Repositor Foundation service under the Ministry of Finance to oversee the implementation of the general budget, supervising the affairs of public treasury, supervising of Reposito trading public funds and conservation, supervising of save and organize Reposito enrollment in public records, provided legally closed on the dates specified for Reposito that, supervising save, control and use documents of value and sent first hand to Repositor the competent authority, supervision and control over departments by monitoring and ensure proper work, overseeing the financial controllers, save reports and