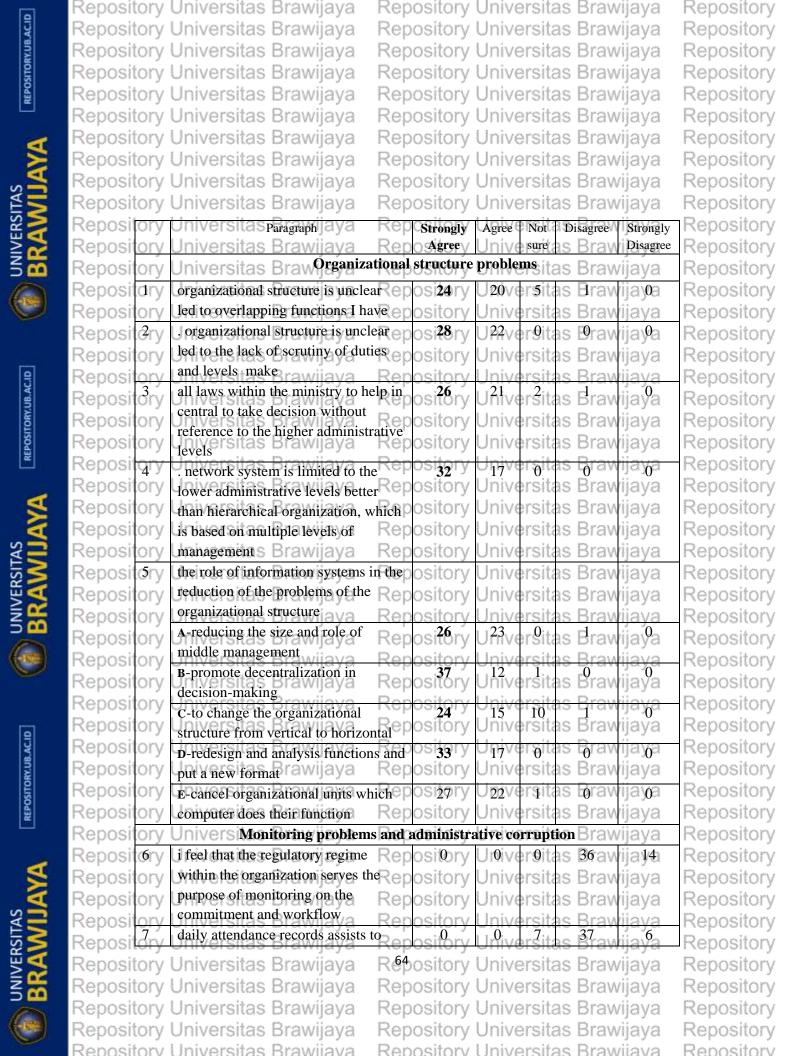

Repository

Repository

Repository Repository

Repository

Renository Universitas Brawijava Repository

Repository Universitas Brawijaya pository Universitas Brawijaya Repository Universitas Brawijaya that in each step of management, a variety of decisions are taken to correct the course of development. The decisions or actions are prompted due to the Repository feedback given by the control system incorporated in the management system. Repository The control of overall performance is made possible by way of budget summaries and reports. The exception reports identify the weaknesses in the pository system of management. If effective management system is to be assured, it has to rest on business information. The management performance improves if the Repository business risk and uncertainties are handled effectively. If the information Repository provided is adequate, one can deal with these factors squarely. The information support improves the lack of knowledge, enriches experience and improves analytical abilities leading to better business judgment. (Sekhar, 2007) Repositor3. Management Controlvijava Repository Universitas Brawijaya Repositor The control along with other functions of the organization, planning and Repository coordinating one of the elements of the administrative process.It also seeks to detect deviations and errors committed by personnel or ascertain (Atman the extent of their commitment to integrity and &Mokhtar1991) honestyOne of the most important ways:ository Universitas Brawijaya Repository & Direct observation. Through field tours of managers for over a DOSILORY Un commitment to work. But these tours are few and non-periodical due to being time-consuming at the expense of making and other important topics. Reports. Either is oral characterized of speed and comprehensiveness. Either be written easily of paper, can falsified it may take with multiple Repository Un hierarchical levels of management and time-consuming to access to senior Repository Un management. One of the most important aspects of lack of control is to rely on paper records always that do not constitute an effective way to adjust the timeliness of work. In the era of information technology, management information systems can help to facilitate the process of supervision and ository Un follow-up of administrative activities through the presence of specific pository Undevices based on personal fingerprint time. Attendance, in addition to online networks that can be controlled directly on the work of the staff. (Abdolreza &Zalzalah 2000) Repository Universitas Brawijaya Repository Universitas Brawijaya Repository Universitas Brawijaya Repository Universitas Brawijaya Rebository Universitas Brawijaya Repository Universitas Brawijaya Renository Universitas Brawijava Renository Universitas Brawijava