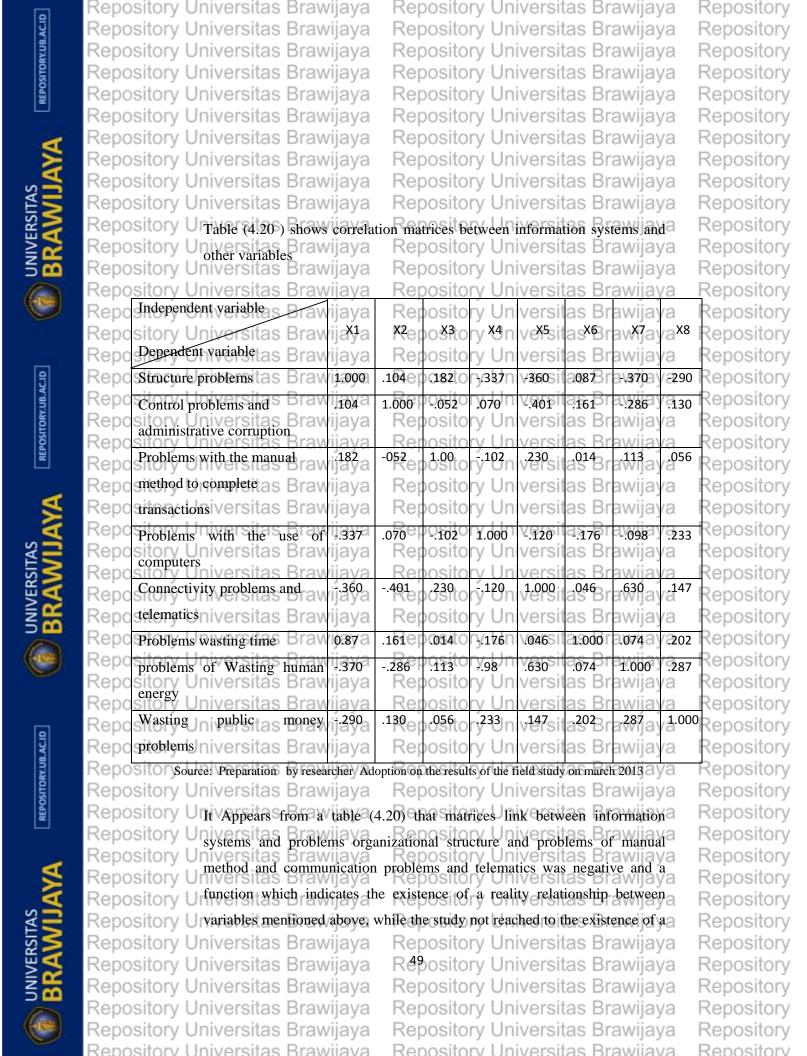

Repository

Repository

Repository

Repository



Repository Repository

Renository



Repository Repository

Repository

Repository

Repository

Repository

Repository

Repository

Repository

Repository

Repository

Repository

Repository

Repository

Repository

Repository

Repository

Repository

Repository

Repository



Repository Repository

Repository Repository Repository Repository Repository Repository

Repository Repository Repository

Repository Repository

Repository Repository

Repository Repository

Repository Repository

Repository Repository

Repository Repository

Repository Repository

Repository

Repository

Repository

Repository

Repository

Repository

Repository Repository

Repository Universitas Brawijaya Repository









Repository Repository



Repository



Repository Repository Repository Repository

Repository Repository Repository Repository

Repository Repository Repository

Repository Repository Repository

Repository Repository Repository

Repository Repository

Repository Repository Repository

Repository

Repository Repository

Repository Repository

Repository Repository

Repository Repository

Repository Repository

Repository Repository

Repository Repository

Repository

Repository

Repository

Repository

Repository

Repository Repository

Repository

Repository Repository

Repository

Renository Universitas Brawijava Renository

Repository Repository Repository Repository Repository

Repository Repository Repository Repository Repository

> Repository Repository Repository

Repository Repository Repository

Repository Reposito