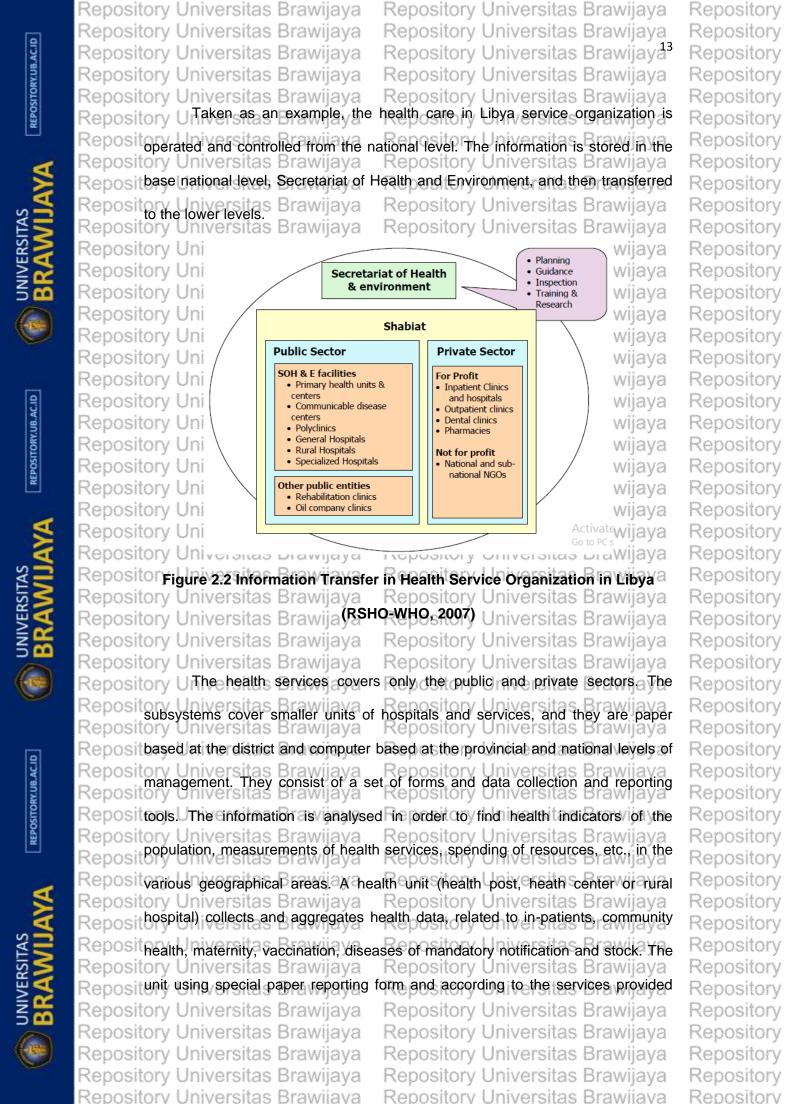

he systems often have Repository Universitas Brawijaya Repository Universitas Brawijava Repository Repositive been constructed is the fundamental problem. The systems do not match the Repository Reposit needs, the organizational structures and the way work is carried out in the Repository Repository Universitas Brawijaya Repository Universitas Brawijaya Repository Reposit developing countries, and their scarcity of resources and competence makes the Repository Repository Universitas Brawijaya adaptation of the computer systems very difficult. Repository Repository Repository Universitas Brawijaya Repository Universitas Brawijava Repository Universitas Brawijaya Repository Universitas Brawijaya Repository Repository Universitas Brawijava Repository Universitas Brawijava Repository











Repository Universitas Brawijaya CHABTER II ory Universitas Brawijaya Repository U This chapter presents the theories that support the analysis in the study. Repository Universitas Brawijaya Repository Universitas Brawijaya Reposit Give different interpretations and assessments of theory, there is an ambiguity concerning phenomenological theories frameworks and other Re Reposit conceptualizations. Even acknowledging a broad intension of theory, only one-Repository Universitas Brawijaya Repository Universitas Brawijaya Repositifth of the studies rest on theoretical bases. Corresponding to the diverse Reposit disciplines and topics, the theories employed are also quite diverse. In this Repository Universitas Brawilava Repository Universitas Brawijaya regards this chapter will represents th