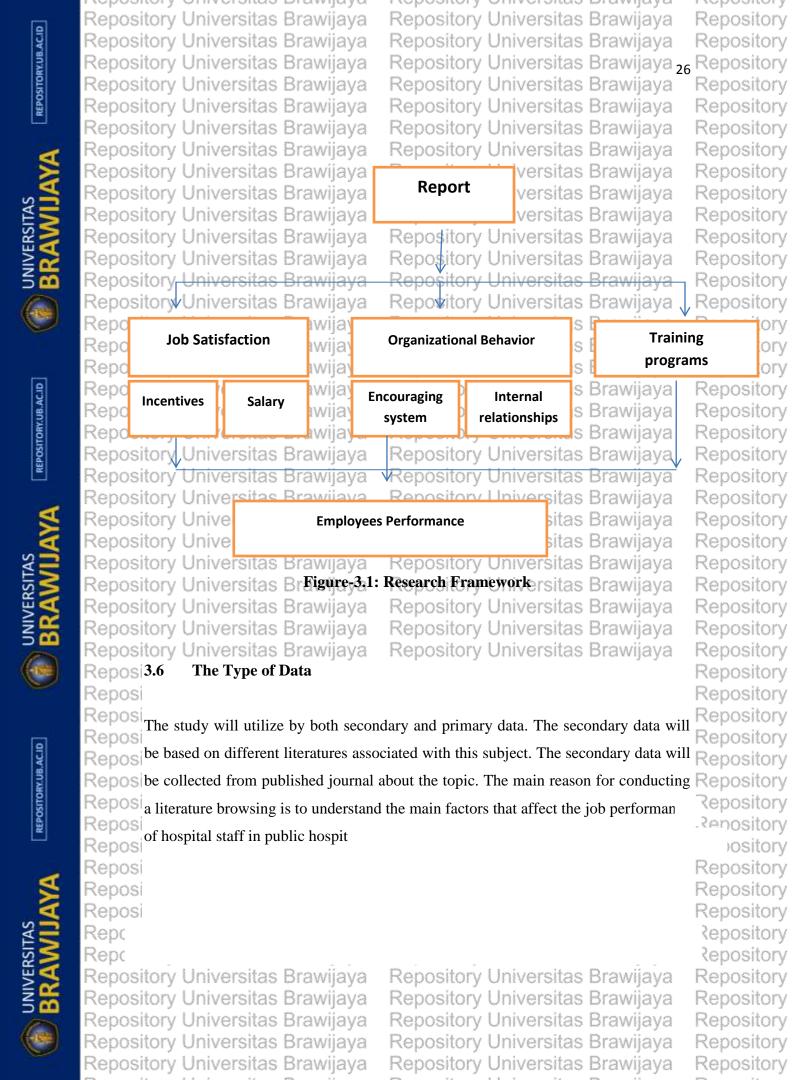

Repository

Repository

Reposit

Repository Repository

Repository

Repository

Repository Repository

Repository Universitas Brawijaya Repository Universitas Brawijay Repository Universitas Brawijaya Repository Universitas Brawijaya**chapter III**ry Universitas Brawijaya Repository Universitas Brawijaya Repository Universitas Brawijaya METHOD Universitas Brawijaya Repository Universitas Brawijaya Repository Universitas Brawijaya Repository Universitas Brawijaya Repository Universitas Brawijaya Reposi3.1 The Research Design Wijaya Repository In this study we used a mixed approach (quantitative and descriptive) because the two approaches complement each other, and also using both approaches Reposiwill help to make accurate conclusions about the topic of this research. Jawijava Repository The descriptive approach used in this study in the earlier phases of the research to describe the current status of HRM in public hospitals in Libya. The next part of the research the quantitative approach will be applied. The reason to use the Reposiquantitative research in the next stage of this research is to help the researcher to Repository Reposihave a better picture of what to expect after developing human resources management in Libyan public hospitals and know from managers involved in HRM Repos management in Libyan public hospitals about the current practicing of HRM and the Reposiproblem they are facing with the patients and hospital staff. In addition to that Repository applying the descriptive approach only will not be adequate to have precise conclusions and set the right recommendation, therefore using quantitative Reposimethodology will enhance the reliability of the study. Universitas Brawijaya Repository ository Universitas Brawijaya Repository Universitas Brawijaya Repository Repository Universitas Brawijaya Repository 3.2 Population and sample Repository Universitas Brawijaya Repository Universitas Brawijaya Repository Repository The study community were medical staff working in public hospitals in Repository Libya. The number of the study population equal 80. A total of 5questionnaires were Repository distributed per day. The aim of the questionnaire is to understand the impact of HRMon the job performance in public hospitals, and to understand the variables that Repository Repos cause poor performance and inefficient healthcare giving to patients in recent years. Repository Researchers rarely survey the entire population for two reasons (Adèr, Mellenbergh, & Hand, 2008): the cost is too high, and the population is dynamic in that the Repository Universitas Brawijaya ository Universitas Brawijaya Repository Universitas Brawijaya rcepository Universitas Brawijaya ository Universitas Brawijaya Repository Universitas Brawijaya Repository Universitas Brawijaya Repository Universitas Brawijaya Repository