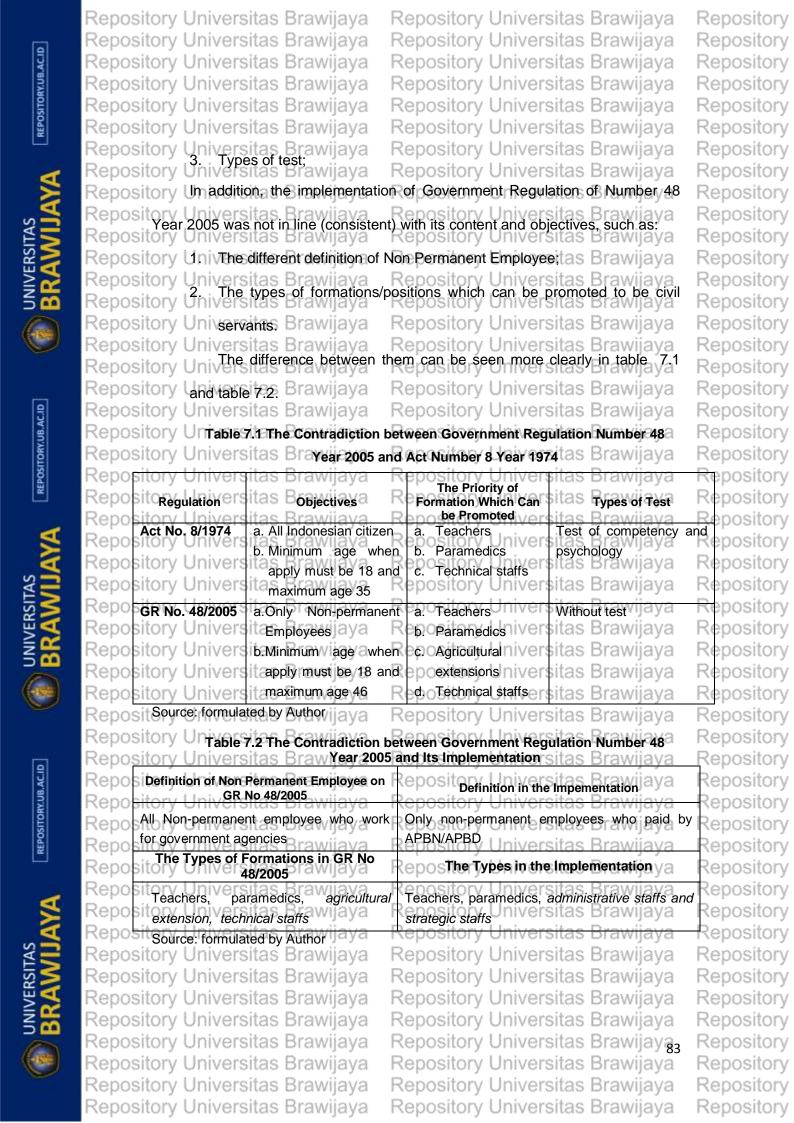

Repository Universitas Brawijaya

Repository Universitas Brawijaya Repository Universitas Brawijaya Repository Universitas Brawijaya Repository Universitas Brawijaya Repository Universitas Brawijaya Repository Universitas Brawijaya Repository Universitas Brawijaya Repository Universitas Brawijaya Repository Universitas Brawijaya Repository Universitas Brawijaya Repository Universitas Brawijaya Repository Universitas Brawijaya Repository Universitas Brawijaya Repository Universitas Brawijaya Repository Universitas Brawijaya Repository Universitas Brawijaya Repositorp. Paramedics;s Brawijaya Repository Universitas Brawijaya v Universitas Brawijaya c. Technical staffs. y Universitas Brawijaya Repository Universitas Brawijaya Repository Repository Universitas Brawijaya Reposit3. Selection Method Brawijava Repository Universitas Brawijaya Repository University To be a civil servant, non-permanent employees must follow such the Repository Universitas Brawijaya Universitas Brawijaya Repositor selections: stests of competency, test of psycology, administrative selection, Repository Universitas Brawijaya test Repository Universitas Brawijaya Government Regulation Number 48 Year Repository Universitas Brawijaya Repository **2005**/ersitas Brawijaya Repository Universitas Brawijaya Repository Universitas Brawijaya Repository As stated in the introduction chapter, the promotion of non-permanent Reposit employee to be civil servants was aimed to appreciate the dedication of non-Repository Universitas Brawijava Repository Universitas Brawijava Reposit permanent employee. In order to make a comrehensive understanding, the Reposit researcher will explain Government Regulation Number 48 Year 2005 in terms of requirements of candidate, formation, and selection method. ository Universitas Brawijaya niversitas Brawijaya Repository Universitas Brawijaya Reposit1r General Requirements vija ya Repository Universitas Brawijava Repository Universitas Brawijava In order to apply as civil servants, all of candidates must meet the Repository Universitas Brawijava Repositongeneral requirements: wijaya Repository Universitas Brawijaya Repository Universitas Brawijava a. Non-permanent employees; Repository Universitas Brawijaya Repository Universitas Brawijaya Repository Universitas Brawijaya Repository b. The minimum age when apply must be 18 and the maximum age 46 Repository Universitas Brawijaya Repository Universitas Brawijaya Repository Universitas Brawijaya Repository Universitas Brawijaya Reposit2. Priority of formations/positions Repository Universitas Brawijaya Repository Universities to get qualified civil servants and to control the gowth of civil Repository Universitas Brawijaya Repository Universitas Brawijaya Repositor servants number, Government Regulation Number 48 Year 2005 clarified the Repositor priority of non permanent employees who can be promoted as follows: Repository Universitas Brawijaya Repository Universitas Brawijaya Repositora Urreachersas Brawijaya Repository Universitas Brawijaya Repository Uparamedics, Brawijaya Repository Universitas Brawijaya

Repository Universitas Brawijaya

Repository Universitas Brawijaya

Repository Universitas Brawijaya Repository Universitas Brawijaya Repository Universitas Brawijaya Repository Universitas Brawijaya Repository Universitas Brawijaya Repository Universitas Brawijaya Repository Universitas Brawijaya Repository Universitas Brawijaya Repositoro Un echnical staffs awijaya Repository Universitas Brawijaya Repository Universitas Brawijaya Repository Univelo besaBcivil\servant, Reposite 7 Concluding Remark Jaya Repository Universitas Brawijaya Repository Based on the previous description, it can be summarized that the Reposit recruitment of civil servants must in line with the principles of good governance, Repository Universitas Brawijaya Repository Universitas Brawijaya Repository the Civil Servant Recruitment.