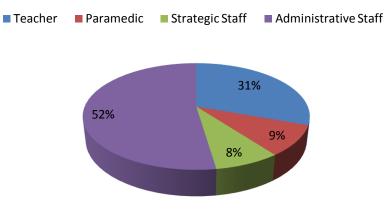

Repository Unebsites as Brawijava Reposit 4.6 Undesign of Data Analysis Repository Universitas Brawijaya

Repository Universitas Brawijaya

Repository U The data analysis technique employed in this study is qualitative analysis Reposit methods, for that reason, the researcher conducts the research procedures