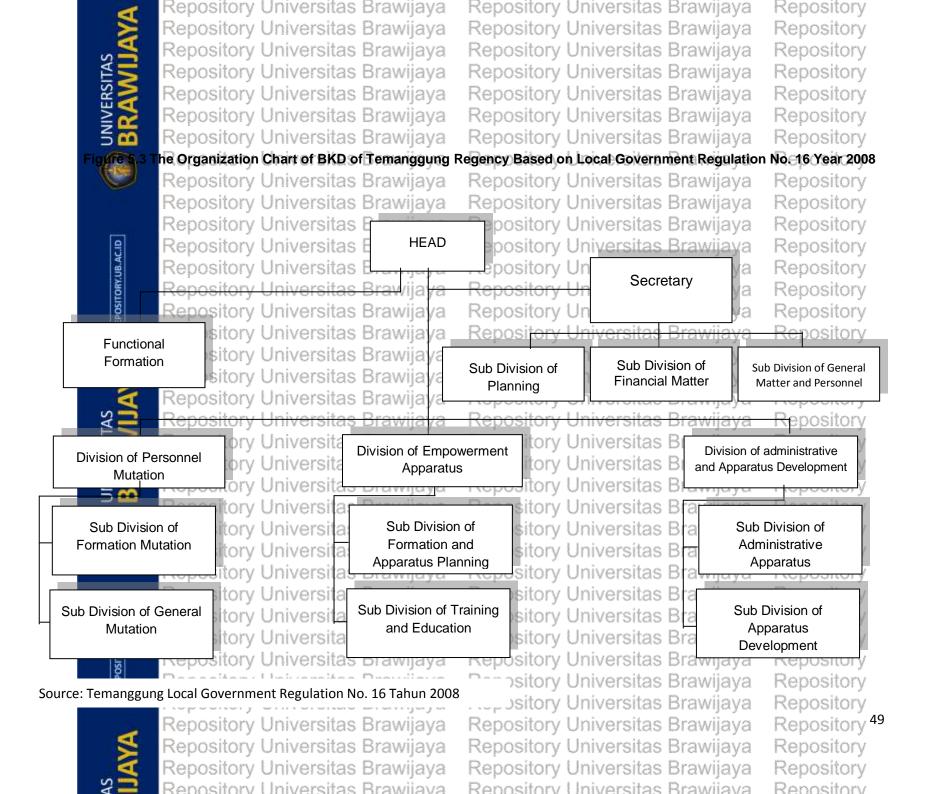

Repository

Repository

Repository

Repository

Repository

Repository

Repository Universitas Brawijaya

Repository Universitas Brawijaya Repository Universitas Brawijaya Repository Universitas Brawijaya Repository Universitas Brawijaya Repository Universitas Brawijaya Repository Universitas Brawijaya Repository Universitas Brawijaya Repository Universitas Brawijaya Repository Universitas Brawijaya Repository Universitas Brawijaya Repository Universitas Brawijaya Repository Universitas Brawijaya Repository Universitas Brawijaya Repository Universitas Brawijaya Repository Universitas Brawijaya Repository Universitas Brawijaya Repositenal Teknoriese Recuirem no Repository Universitas Brawijaya Repository Universitas Brawijaya Repository Universal a Focus of Research Repository Repository Universitas Brawijava Repository Universitas Data Colection Process asitory. Universitas Brawijaya Repository Universitas Brawijaya Repository Universitas Brawija Repository Universitas Brawija Repository Universitas Brawijaya Repository Universitas Brawijaya Repository Universitas Brawijaya Repository Universitas Brawijaya Reposit Chapter V STAKEHOLDERS Repository Universitas Brawijaya Repository Universitas Brawijaya Repository Universitas Brawi Repository Universitas Repository Universitas Brawliava Repository Repository Universitas Brawliava Repository Universitas Brawliava Repository Repository Universita 5.3.1av Bureaucratic Structurery Lliniversitas Brawijay Repository Universitas 3.23 vHilman Resources itory. Universitas Brawija Repository Universitas Brawijaya Repository Universitas Brawijaya CHAPTER VIJMPLEMENTATION OF GROUMBER 48 YEAR 2005 rawijaya Repository University Data Gathering of Non-permanent Employees.s...Brawijaya Repository Universitas Brawijaya Repository Universitas The Mechanism of Proposing NIPUniversitas Brawijaya Repository Universita General Obstacles Repository Universitas Brawijaya 69 Repository Repository Universitas Brawijaya Repository Universitas Brawijaya Reposit CHAPTER VIL DISCUSSION aya Repository Universitas Brawijaya Repository UniversitasThe Comparison Between Act Number 8 Year 1974 and aya Repository Universita Government Regulation Number 48 Year 2005. Brawijaya 71Repository Repository Univers.2 The Consistency of Government Regulation Number 48 Jaya Year 2005 to Its Implementation... Repository Universitas Brawijaya
7.2.1 The Consistency Between Implementation of Repository Universitas BraGovernment Regulation No. 48/2005 to Its Contents Repository Universita 7.2.2 The Consistency Between Implementation of Repository Universitas BraGovernment Regulation No. 48/2005 to its Ojectives.....ava Repository Universitas Brawijaya Repository Universitas Brawijaya Reposit CHAPTER VIII MBACES awijaya Repository Universitas Brawijaya Repository Universitas The implementation Impacts of GR No. 48/2005 tas. Brawijaya 84 Repository Repository Universitas Brawijaya Repository Universitas Brawijaya Repository Universitas Brawijaya Repository Universitas Brawijaya... Repository Universitas Brawijaya Repository Universitas Brawijaya