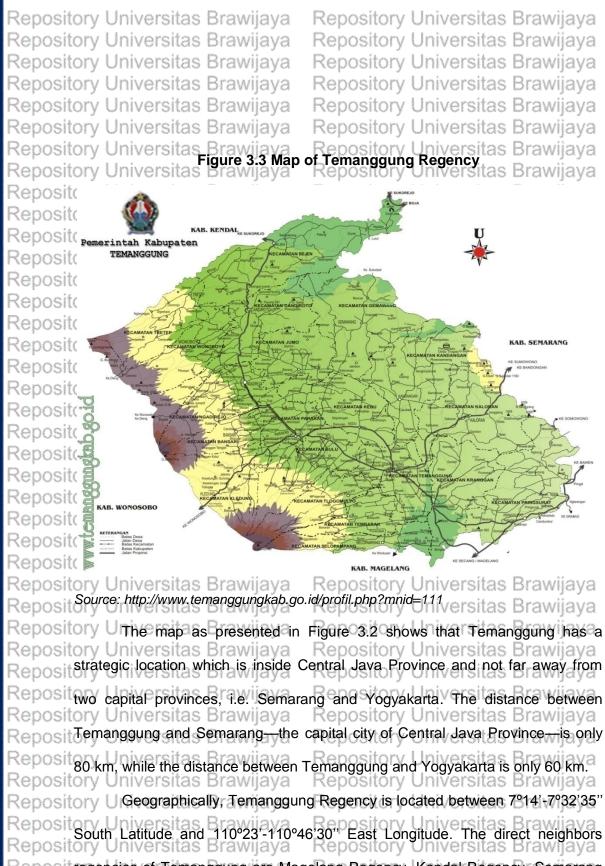

Repository Universitas Brawijaya Repository Universitas Brawijaya

Reposit Source: http://www.google.co.id/imglanding?imgurl Universitas Brawijaya Repository Universitas Brawijaya

Repository Universitas Brawijaya

Repository Repository

Reposi regencies of Temanggung are Magelang Regency, Kendal Regency, Semarang Regency, and Wonosobo Regency. Administratively, Temanggung Regency is Reposit divided into 20 districts, and 289 vilages. The area of Temanggung Regency is Repository Universitas Brawijaya Repository Universitas Brawijaya Reposition 500-1,450 meters above sea level (Temanggung in Figures, 2012:2). Repository Universitas Brawijaya Repository Universitas Brawijaya Repository Universitas Brawijaya Repository Universitas Brawijaya Repository Universitas Brawijaya, Repository Universitas Brawijaya Repository Universitas Brawijaya