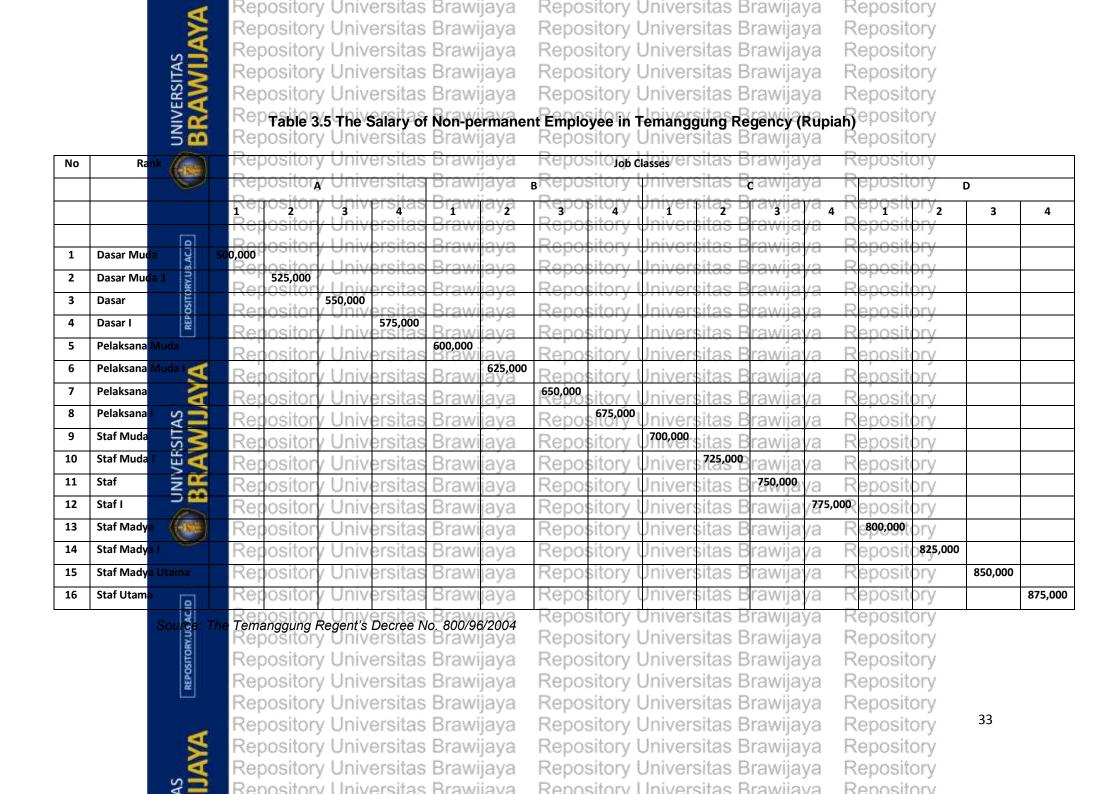

Repository Universitas Brawijaya employees based on their ranks and job Repository Universitas Brawijaya Repository Universitas Brawijaya, Repository Universitas Brawijaya Repository Universitas Brawijaya