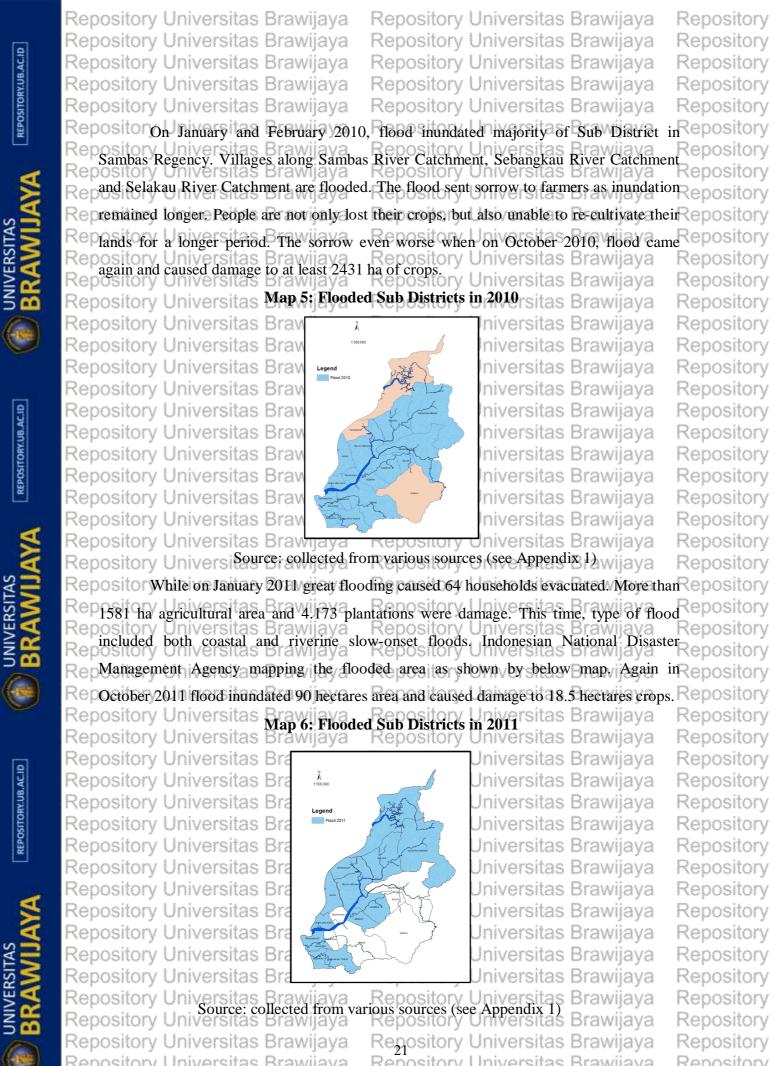

sitory Repinundated 11.160 ha area and caused damage to 288 ha of cultivation. It is not identified epository BRAWIJ which sub districts were flooded in this occasion. Universitas Brawijaya Repository orv Universitas Brawijava Repository Flood again happened in Sambas Regency in early January 2008. It is reported Repos orv Repthat 20 villages of 8 sub districts were flooded including Selakau, Selakau Timur and Repository Repository Universitas Brawijaya Repository Universitas Brawijaya Repository pository Universitas Brawijaya Repository Universitas Brawijaya Repository Repository Universitas Brawijaya Repository Universitas Brawijaya Repository

Repository Universitas Brawijaya

Repository

REPOSITORY.UB.AC.ID

REPOSITORY.UB.AC.ID

REPOSITORY.UB.AC.ID

Repository Universitas Brawijaya





Repository

Repository

Repository

Repository

Repository

Repository Universitas Brawijaya

Repository Universitas Brawijaya

Repository Universitas Brawijaya

Repository Universitas Brawijava

Repository Universitas Brawijaya Repository Universitas Brawijaya Repository Universitas Brawijaya

Repository Universitas Brawijaya

REPOSITORY.UB.AC.ID

UNIVERSITAS







Repository Universitas Brawijaya Repository Universitas Brawijaya

Repository Universitas Table 4: Flooded Sub Districts by Yearsitas Brawijaya Repository Universitas Brawijaya Repository Universitas Brawijava Reposi **Sub Districts** 0 2007 2008 2009 2010 2011 2012 Reposi 3 1 Paloh х х х Reposi 5 2 Galing х х х R R

| Damaal | _  |                |   |   |   |   |   |   |   |
|--------|----|----------------|---|---|---|---|