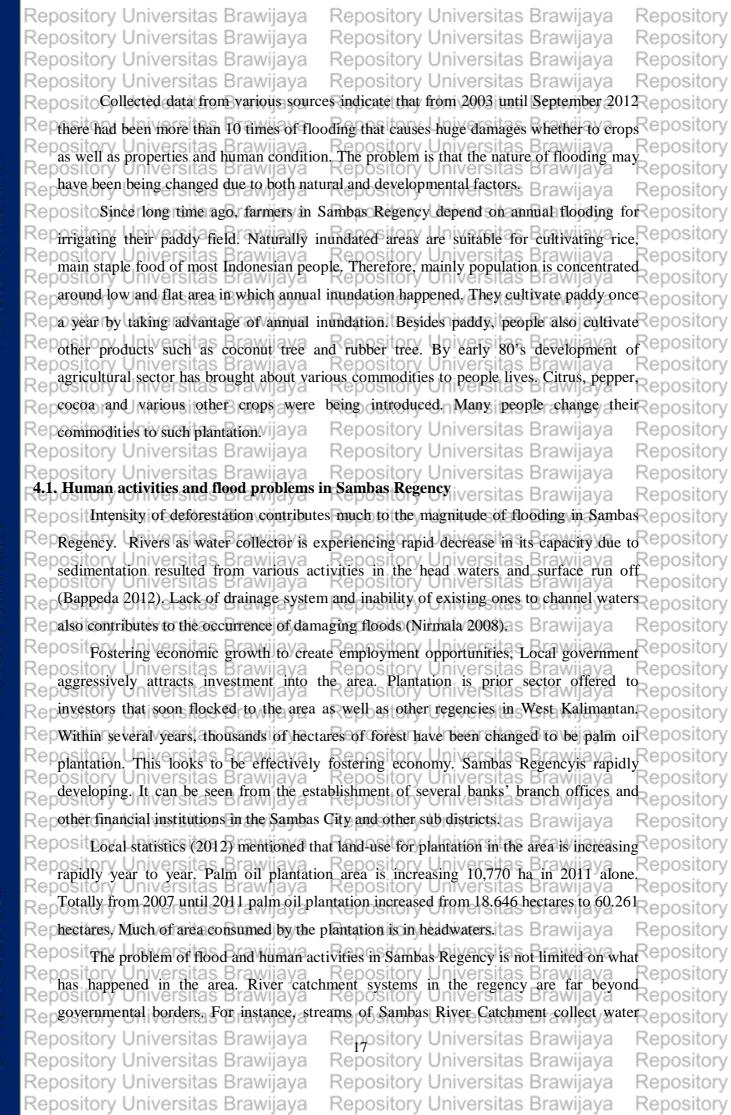

ays, flooding might happened on Repository any month with extreme intensity. Sometimes, water level increases until 2 or 3 meter BRAWIJA Repository Repository Universitas Brawijaya Repository Universitas Brawijaya Repository Repfrom ground. This kind of flooding is not only harmful to plantation, but also hazardous to Repository Repository Universitas Brawijaya Repproperties and human life.Brawijaya Repository Repository Universitas Brawijaya Repository Repository Universitas Brawijaya Repository Universitas Brawijaya Repository Universitas Brawijaya Repository Repository Universitas Brawijaya Repository Universitas Brawijaya Repository Repository Universitas Brawijaya Repository Universitas Brawijaya Repository Repository Universitas Brawijaya Repository Universitas Brawijaya Repository





UNIVERSITAS

| REPOSITORY.UB.AC.ID               | Repository<br>Repository<br>Repository  | Universitas<br>Universitas<br>Universitas<br>Universitas | Brawijaya<br>Brawijaya<br>Brawijaya | Repository<br>Repository<br>Repository  | Universitas<br>Universitas<br>Universitas<br>Universitas | Brawijaya<br>Brawijaya<br>Brawijaya | Repository<br>Repository<br>Repository |
|-----------------------------------|-----------------------------------------|----------------------------------------------------------|-------------------------------------|-----------------------------------------|----------------------------------------------------------|-------------------------------------|----------------------------------------|
| POSITC                            | 1 9