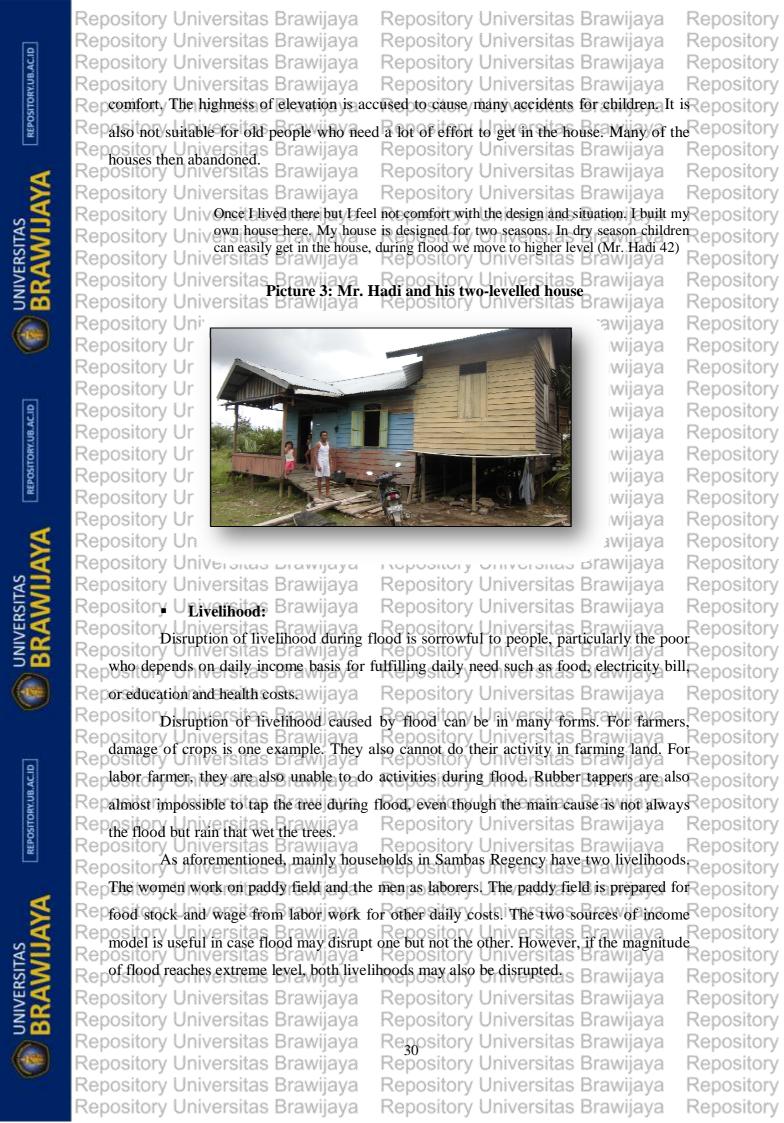

Repository Universitas Brawijaya Repository Universitas Brawijaya Repository Universitas Brawijaya Repository Universitas Brawijaya

Repository Repository Repository Repository s Brawijaya is Brawijaya Repository as Brawijava Repository is Brawijaya Repository is Brawijaya Repository Repository is Brawijaya Repository as Brawijaya is Brawijaya Repository Repository as Brawijaya is Brawijaya Repository is Brawijava Repository Repository is Brawijaya is Brawijaya Repository as Brawijaya Repository as Brawijaya Repository as Brawijaya Repository Repository as Brawilava

Repository

Repository

Repositor The analysis above is made regardless of the fact that usually not all parts of the repository Repsub districts were flooded. Often, flood happened only in one or several villages within Repository the sub districts. Sajingan Besar Sub Districts for example, mainly only inundated in two Pepository Repository Universitas Brawijaya Repository Universitas Brawijaya Repository Repository of its five villages. To draw more accurate maps, aerial images can be very Repository Repository Rephelpful. Since the data is not obtained, the above data can be combined with other epository Repository Reptopographical data such as of elevation points and catchment systems. Brawllaya Data collected from Bappeda (Local Development Planning Agency) indicates Repositor Repository that there are 271 low elevation points dispersed over Sambas Regency. Those elevations Reppoints are areas in which water potentially collect. Map of flooded area in 2011 indicates Repository Repthat flood happened in which low elevation points are located versitas Brawijaya Repository Repository From the low elevation points, catchment systems and historical flooding events Repository Repa map of potential riverine slow-onset flooding area is drawn as can be seen from Map 9 epository Repetitory Universitas Brawijaya Repository Universitas Brawijaya Repository Repositor Sambas River Catchment is large floodplain. In fact, this river catchment area is Repository ository Universitas Brawijaya very broad. It spans beyond borders. Some of its streams connects water system in Repository RepBengkayang Regency and even reach parts of Malaysian territory. Therefore, this river epository Repeatchment collects water from a very large area and transports it through channeling epository system that end to Natuna Sea (South China Sea). Critical point of this catchment system Re Repository is in Sejangkung Sub District in which all waters from upper streams have to meet and Repository Universitas Brawijaya Repository Universitas Brawijaya Repository Repository Universitas Brawijaya Repository Repository Universitas Brawijaya Repository Universitas Brawijaya Repository Universitas Brawijaya Repository Repository Universitas Brawijaya Repository Universitas Brawijaya Repository Repository Universitas Brawijaya Repository Universitas Brawijaya Repository