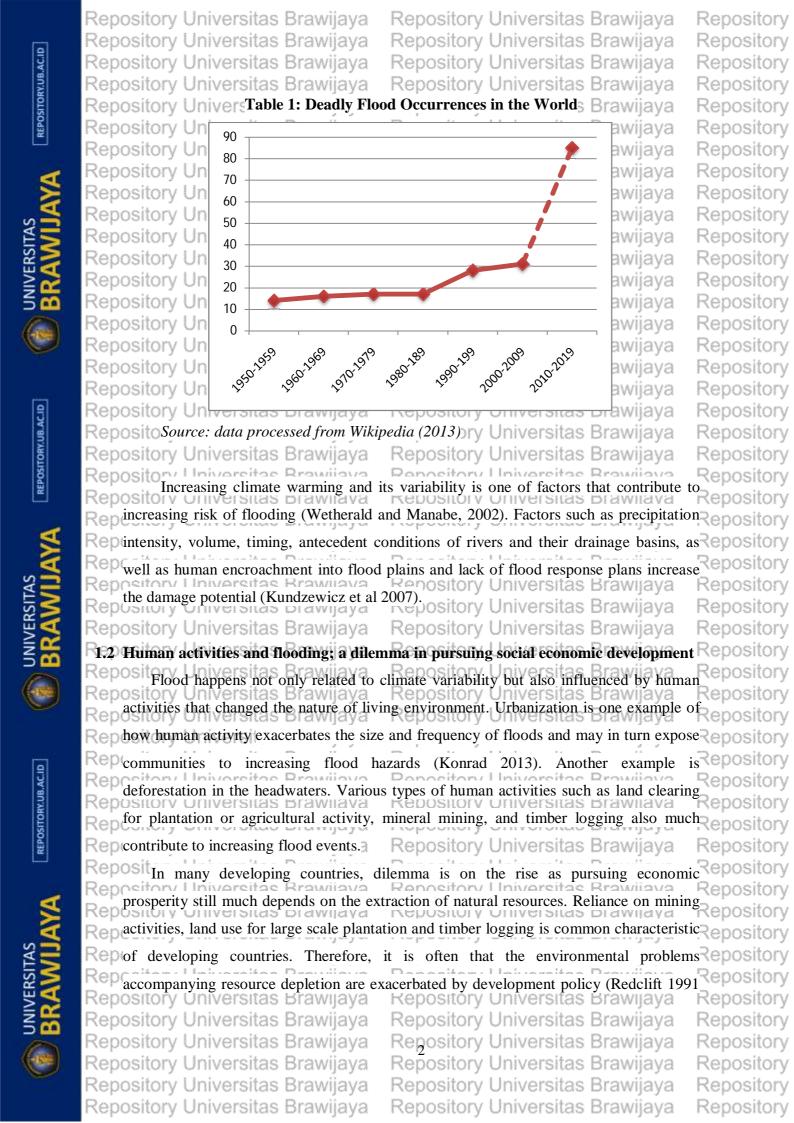

|                         | Repository Universitas Brawijaya Repository Universitas Brawijaya Repository                                                                                                                                           |
|-------------------------|------------------------------------------------------------------------------------------------------------------------------------------------------------------------------------------------------------------------|
|                         | Repository Universitas Brawijaya Repository Universitas Brawijaya Repository                                                                                                                                           |
| ACID                    | Repository Universitas Brawijaya Repository Universitas Brawijaya Repository                                                                                                                                           |
| V.UB.                   | Repository Universitas Brawijaya Repository Universitas Brawijaya Repository                                                                                                                                           |
| REPOSITORY.UB.AC.ID     | Repository Universitas CHAPTERA. INTRODUCTION versitas Brawijaya Repository                                                                                                                                            |
| CEP OS                  | Repository Universitas Brawijaya Repository Universitas Brawijaya Repository                                                                                                                                           |
|                         | Repository Universitas Brawijaya Repository Universitas Brawijaya Repository                                                                                                                                           |
| đ                       | Repository Universitas Brawijaya Repository Universitas Brawijaya Repository                                                                                                                                           |
|                         | Repository Universitas Brawijaya Repository Universitas Brawijaya Repository<br>1.1 Climate variability and increasing flooding events<br>Repository Universitas Brawijaya Repository Universitas Brawijaya Repository |
| S A                     | RepositoWithin recent decades, damaging flood occurrence is increasing whole over the Repository                                                                                                                       |
| UNIVERSITAS<br>BRAWIJ/  | Repworld. UN (Undated) stated that on a global basis, there is evidence that the number of epository                                                                                                                   |
| A ER                    | Reppeople affected and economic damages resulting from flooding are on the rise at an                                                                                                                                  |
| ≧ <b></b> ≩             | Repository Universitas Brawijaya Repository Universitas Brawijaya Repository<br>Repository Universitas Brawijaya Repository Universitas Brawijaya Repository                                                           |
|                         | Repository Universitas Brawijaya Repository Universitas Brawijaya Repository<br>RepositoFor instance, on early June 2013, risingwaters from several rivers in central EuropeRepository                                 |
|                         |                                                                                                                                                                                                                        |
|                         | Replincluding the Danube, Ilz and Inn have inundated parts of Germany, Austria, Switzerland Repository                                                                                                                 |
|                         | and the Czech Republic following days of heavy rainfall. Previously, on January 2013<br>Repository Universitas Brawilava Repository                                                                                    |
| 9                       | Repseveral other parts of the world also experienced the same disaster. Jakarta and its epository                                                                                                                      |
| REPOSITORY.UB.AC.ID     | Repsurrounding areas are amongst cities that seriously hit by flood on the beginning of the Repository                                                                                                                 |
| TORY.                   | Replyear. The flood resulted in damage of properties, infrastructures and cost of lives in the Repository                                                                                                              |
| EPOSI                   | Repository Universitas Brawijava – Repository Universitas Brawijava – Repository                                                                                                                                       |
|                         | Repository Universitas Brawijaya Repository Universitas Brawijaya Repository                                                                                                                                           |
| 1                       | RepositoOn the same month, water also flooded eastern part of Australia. The damages Repository                                                                                                                        |
|                         | Represulted from extreme weather and flooding in the country reach an amount of at least Repository                                                                                                                    |
| S                       | Rep US\$2.5 billion (Dayton 2013). In Africa, Mozambique is one country that hit by flood on Repository                                                                                                                |
|                         | RepJanuary 2013. It was reported that flood have affected 19,646 persons throughout the repository                                                                                                                     |
| JNIVERSI<br><b>3RAW</b> | Repcountry, causing total or partial damage to 2,979 houses, inundating 679 houses, and epository                                                                                                                      |
| ž 🥰                     | Rep/interrupting road infrastructures, as well as electricity and drainage systems (UN 2013). Repository                                                                                                               |
| 50                      | Rep Few months later, exactly on April until May 2013, the NorthEastern section of Buenos                                                                                                                              |
|                         | Repository Universitas Brawijava – Repository Universitas Brawijava – Repository                                                                                                                                       |
|                         | Rep Aires Province, Argentina, experienced several flash floods that cost many lives. jaya Repository                                                                                                                  |
|                         | RepositoIn historical records, Yangtze River Flood is one of the deadliest floods in modern Repository                                                                                                                 |
| 9                       | Rephistory. It is expected around 3 million people were killed in the occasion which Repository                                                                                                                        |
| UB.AC                   | happened in 1931 (Coppola 2011 p.2). Wikipedia (2013) counts that from 1950 until                                                                                                                                      |
| TORY.                   | Rep 1989, there were averagely 16 deadly floods happened in the world on every 10 years. Repository                                                                                                                    |
| REPOSITORY.UB.AC.ID     | Rep(The number is almost doubled since 1990 until 2009. In 2010 and 2011, the site counts Repository                                                                                                                   |
| "                       | Rep there have been 17 deadly floods in the world just in two years. ersitas Brawijaya Repository                                                                                                                      |
|                         | Repository Universitas Brawijaya Repository Universitas Brawijaya Repository                                                                                                                                           |
| 8                       | Repository Universitas Brawijaya Repository Universitas Brawijaya Repository                                                                                                                                           |
| A                       | Repository Universitas Brawijaya Repository Universitas Brawijaya Repository                                                                                                                                           |
| IAS                     | Repository Universitas Brawijaya Repository Universitas Brawijaya Repository                                                                                                                                           |
| RSI S                   | Repository Universitas Brawijaya Repository Universitas Brawijaya Repository                                                                                                                                           |
| UNIVERSITAS<br>BRAWIJ/  | Repository Universitas Brawijaya Repository Universitas Brawijaya Repository                                                                                                                                           |
| N 📅                     | Repository Universitas Brawijaya Repository Universitas Brawijaya Repository                                                                                                                                           |
| 0                       | Repository Universitas Brawijaya Repository Universitas Brawijaya Repository                                                                                                                                           |
|                         | Repository Universitas Brawijaya Repository Universitas Brawijaya Repository                                                                                                                                           |
|                         | Repository Universitas Brawijaya Repository Universitas Brawijaya Repository                                                                                                                                           |
|                         | Repository Universitas Brawijaya Repository Universitas Brawijaya Repository                                                                                                                                           |