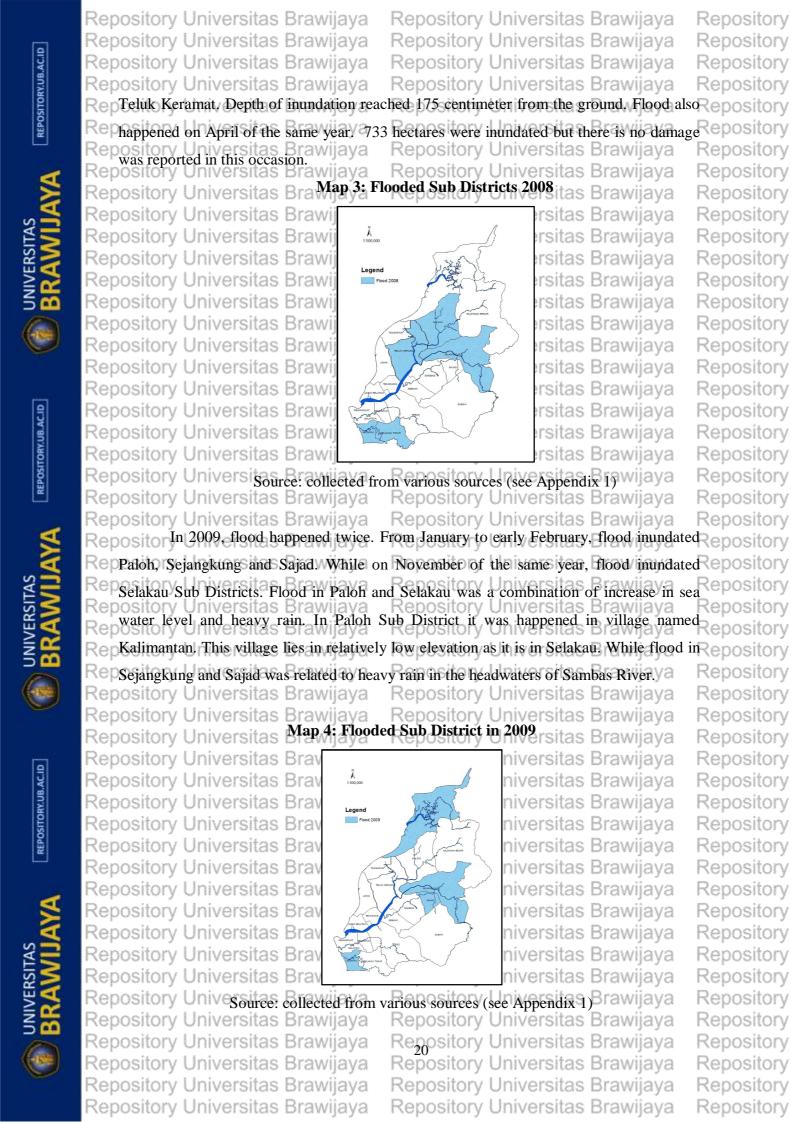

pository Repinundated 11.160 ha area and caused damage to 288 ha of cultivation. It is not identified epository BRAWIJ which sub districts were flooded in this occasion. Universitas Brawijaya Repository orv Universitas Brawijava Repository Flood again happened in Sambas Regency in early January 2008. It is reported Repos orv Repthat 20 villages of 8 sub districts were flooded including Selakau, Selakau Timur and Repository Repository Universitas Brawijaya Repository Universitas Brawijaya Repository pository Universitas Brawijaya Repository Universitas Brawijaya Repository Repository Universitas Brawijaya Repository Universitas Brawijaya Repository

Repository Universitas Brawijaya

Repository

REPOSITORY.UB.AC.ID

REPOSITORY.UB.AC.ID

REPOSITORY.UB.AC.ID

Repository Universitas Brawijaya





Repository

Repository

Repository

Repository

Repository

Repository Universitas Brawijaya

Repository Universitas Brawijaya

Repository Universitas Brawijaya

Repository Universitas Brawijava

Repository Universitas Brawijaya Repository Universitas Brawijaya Repository Universitas Brawijaya

Repository Universitas Brawijaya

REPOSITORY.UB.AC.ID

UNIVERSITAS







Repository Universitas Brawijaya Repository Universitas Brawijaya

Repository Universitas Table 4: Flooded Sub Districts by Yearsitas Brawijaya Repository Universitas Brawijaya Repository Universitas Brawijava Reposi **Sub Districts** 0 2007 2008 2009 2010 2011 2012 Reposi 3 1 Paloh х х х Reposi 5 2 Galing х х х R R

| Damaal | _  |                |   |   |   |   |   |   |   |
|--------|----|----------------|---|---|---|--