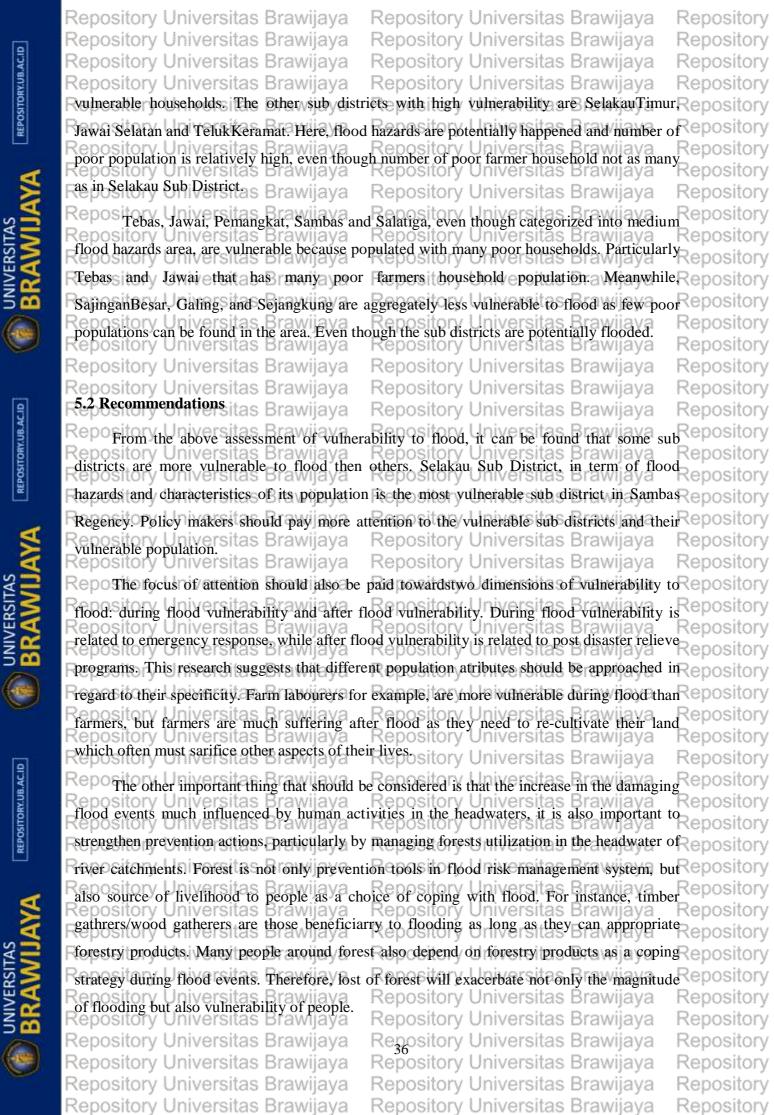

Repository Universitas Brawijava Repository Universita: Repository Universitas Repository Universita: Repository Universitas Repository Universitas Brawijaya Repository Universitas Brawijaya Repository Universitas Brawijaya Repository Universitas Brawijava Repository Universitas B Repository Universitas B

Re Map 11: Number of poor household in Sambas Regency year 2012 by Sub District Repository Universitas Brawijaya /ersitas Brawijaya versitas Brawijava versitas Brawijava versitas Brawijava versitas Brawijaya versitas Brawijaya versitas Brawijaya /ersitas Brawijaya versitas Brawijaya /ersitas Brawijaya versitas Brawijaya /ersitas Brawijaya /ersitas Brawijaya versitas Brawijava versitas Brawijaya /ersitas Brawijaya

sitas Brawijaya

sitas Brawijaya

sitas Brawijaya

sitas Brawijaya

sitas Brawijava

sitas Brawijaya

sitas Brawijava

sitas Brawijaya

sitas Brawijaya

sitas Brawijaya

sítas Brawijaya

sitas Brawijaya

sitas Brawijaya

sitas Brawijaya

sitas Brawijaya

sitas Brawijaya

Repository Universitas Brawijava Source: Processed data obtained from Bappeda Repository Universitas Brawijaya Repository Universitas Brawijaya Repository Universitas Brawijaya Repos Map 12: Number of poor farmer household in Sambas Regency year 2012 by subRepository