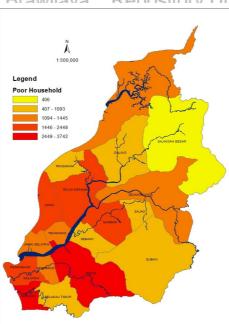

Repository Universitas Brawijaya Repository Universitas Brawijaya Repository Repository Universitas Brawijaya Repository Universitas Brawijaya Repository Repository Universitas Brawijaya Repository Universitas Brawijaya Repository Repository Universitas Brawijava Repository Universitas Brawijava Repository Repflow through narrow and swirling channel. Historical records show that floods usually Repository Repository Rephappened in the area.tas Brawijaya Repository Universitas Brawijaya Repository Universitas Brawijava Repository Universitas Brawijaya Repository Repository Unive Map 9: Riverine Slow-Onset Flood Hazard Map as Brawijava Repository Repository Universitas Brawijaya Repository Universitas Brawilava Repository Repository Unit Repository awijaya Å Repository Un iwijaya Repository Repository Un wijaya Repository 1:500,000 Repository Un iwijaya Repository Repository Un Repository iwijaya Repository Un Repository iwijaya Legend Repository Un Repository iwijaya Flood Hazard Area Repository Un Repository wijaya Repository Un Repository wijaya Repository Un iwijaya Repository Repository Un iwijaya Repository Repository Un Repository iwijaya Repository Un awijaya Repository Repository Repository Un iwijaya Repository Un Repository wijaya Repository Un awijaya Repository Repository Un Repository iwijaya Repository Un Repository iwijaya Repository Un Repository iwijaya Repository Un Repository wijaya Repository Un Repository wijava Repository Un iwijaya Repository Repository Uni Repository awijaya Repository Universities or ampage repository orneoronas Brawijaya Repository Repositor Selakau River Catchment is unique. Like Sambas River Catchment, it also Repository Repcollects water from large area. The streams reach Bengkayang Regency and Singawang Repository City. It is a swirling and narrow river. The river catchment is sitting on a very low and flat Repository Repo area. That is why villages along this river easily flooded during heavy rain. Repository Repositor Selakau Sub District, vas the mouth of Selakau Rivers Catchment/ area also Repository Repthreatened by surge of seawater. During stormy season on December and January, POSITORY Repository usually surge into several villages of the sub districts. Surge of seawater also

Rep Repository Universitas Brawijaya - Repository Universitas Brawijaya - Repository Repmay inundate several villages in Pemangkat, Jawai Selatan, Jawai, Tangaran, Paloh and Repository Repsometimes may also surges deeper into Sambas River until Tekarang and Tebas. Java Repository Universitas Brawijaya Repository Universitas Brawijaya

Repository Universitas Brawijaya

Repository

Repository

Repository

Repository

Repository

Repository

Repository

Repository

Repository Universitas Brawijaya

UNIVERSITAS

REPOSITORY.UB.AC.ID

REPOSITORY.UB.AC.ID

BRAWIJ,

Repository Universitas Brawijaya Repository Universitas Brawijaya Repository Universitas Brawijaya Repository Universitas Brawijaya Repository Universita Map 10: Coastal Flood Hazard Map/ersitas Brawijaya Repository Universitas Brawijava

Repository Universitas Brawijaya Repository Universitas Brawijaya Repository Universitas Brawijaya Repository Universitas Brawijaya Repository Universitas Brawijaya

Repository Universit Repository Universi Repository Universi Repository Universi Repository Universi Repository Universi Repository Universi **Repository Universi** Repository Universi Repository Universi Repository Universi Repository Universi Repository Universit Repository Universi Repository Universi Repository Universi Repository Universi Repository Universi Repository Universi Repository Universit Repository Universit.

Repository Repository Repository awijaya Repository wijaya Repository iwijaya Repository iwijaya iwijaya Repository Repository iwijaya iwijaya Repository Repository iwijaya Repository iwijaya iwijaya Repository Repository iwijaya Repository iwijaya Repository wijaya Repository iwijaya Repository iwijaya iwijaya Repository Repository iwijaya iwijaya Repository iwijaya Repository Repository wijaya Repository awijaya

Repository

Repository

Repository

Repository

A.3.Live with flood hazards, poor household and the vulnerability Brawijaya Repository Brawijava Repository Repositor Generally, poor farmer households are suffer a lot due to floods. ExtremeRepository Repinundation not only destroys their crops but also disrupts their livelihood. Often, they are Repository Repository unable to cultivate on their lands for month after flood that makes their recovery even Repository Repository Universitas Brawijaya Repository Universitas Brawijaya Repository Repository Coastal floods for example, surge of salted seawater need several months before repository Repthe inundated land can be re-cultivated. In some inner land area, similar case can alsoRepository Rephasitery Universitas Brawijaya Repository Universitas Brawijaya Repository Repository Universitas Brawijaya Repository Universitas Brawijaya Repository Repository Universitas Brawijaya Repository Universitas Brawijaya Repository Repository UniverOften, flood brings bad water. It stinks and harmful to crops, Usually it epository takes three month after flooding before we can cultivate crops like cassava or corn. (Mr. Hadi 42, Gayung Bersambut Villages) Repositor Crop failure may lead to prolonged burden to poor farmers' household. However, Repository short effects of floods are more sorrowful to farm laborer. Below is explanation of results Repository Repository Universitas Brawijaya Repository Universitas Brawijaya Repositore undersitas Brawijaya Repos Universitas Brawijaya Repository Repository Universitas Brawijaya Repository Universitas Brawijaya Repository

Repository Universitas Brawijaya Repository Universitas Brawijaya Repository Repository Universitas Brawijaya Repository Universitas Brawijaya Repository Repository Universitas Brawijaya Repository Repository Universitas Brawijaya Repository Universitas Brawijaya Repository Universitas Brawijaya Repository Repository Univer Usually flood remains for one month. Our daily meals are not the same as inRepository Repository Universitas Brawijaya Repository Repository Universitas Brawijaya Repository Universitas Brawijaya Repository Repository UniverWe hardly get food during flood. But at least we are still able to eat every day Repository Repository Univer Usually we get food aid during floods. (Marjini 49) sitas Brawijava Repository Repository Universitas Brawijaya Repository Universitas Brawijaya Repository Repository Univerburing flood we consume instant noodle and rice. Usually we got food aid Repository and students. It does not enough but very helpful Repository Repository Univerfrom local government Repository Universitas Bra Repository Universitas Brawijaya Repository Repository Universitas Brawijava Repository Universitas Brawijaya Repository Housing: Brawijaya Repository Repository Universitas Brawijaya Repository Repositor Often, main focus of flood effects is on housing aspect rather than other aspects. Repository RepIn fact, people are more resilience to flood in this aspect, at least in comparison to other Repository Repository Universitas Brawijaya Repository aspects such as food and livelihood. Basically people have adapted their housing with flood since a very long time. In Repo Repos RepSambas Regency, people usually make 'Parak', a leveled space inside their houses. TheyRepository Repuse the space as shelter during inundation. Valuable properties are brought there. It can be epository Repository done because flood comes gradually that enable them to prepare. Brawijaya Repository Repository Universitas Brawija Repository livers Brawijaya Repository Universitas Brawijaya Repository Universitas Brawijaya Repository Repository Univ Picture 2: a house with 'Parak' as anticipation to flood rawijaya Repository Repository Universitae P sitas Brawijaya Repository Repository Universif Repository as Brawijaya Repository Universi Repository }S Brawijaya Repository Universi Brawijaya Repository lS Repository Universi Brawijaya Repository Repository Universi Brawijava Repository 3S Repository Universi Brawijaya Repository Repository Universi Brawijaya Repository 15

- Brawijaya ìS
  - Repository Brawijava Repository
  - as Brawijaya Repository

nas Brawijaya

Repository Universita. Repository Repositorin some cases, the magnitude of flood may have been increase but still not so Repository much influence people's houses. Usually, minor damages are sometime happened but they Repwill soon able to fix it, one thing that they hardly do with damaged crops. Besides, people epository Repalso usually have prepared their houses for flooding event. Iniversitas Brawijaya Repository Repositor In Buduk Sepadang Hamlet of Gayung Bersambut Village, Selakau Sub District, Repository RepLocal Government established a residential area consists of several houses for local epository Repeople. The houses are designed to be 2 meter single-leveled which makes people not soRepository Repository Universitas Brawijaya Repository Universitas Brawijaya Repository Repository Universitas Brawijaya Repository Universitas Brawijaya Repository Repository Universitas Brawijaya Repository Universitas Brawijaya Repository Repository Universitas Brawijaya Repository Universitas Brawijaya Repository