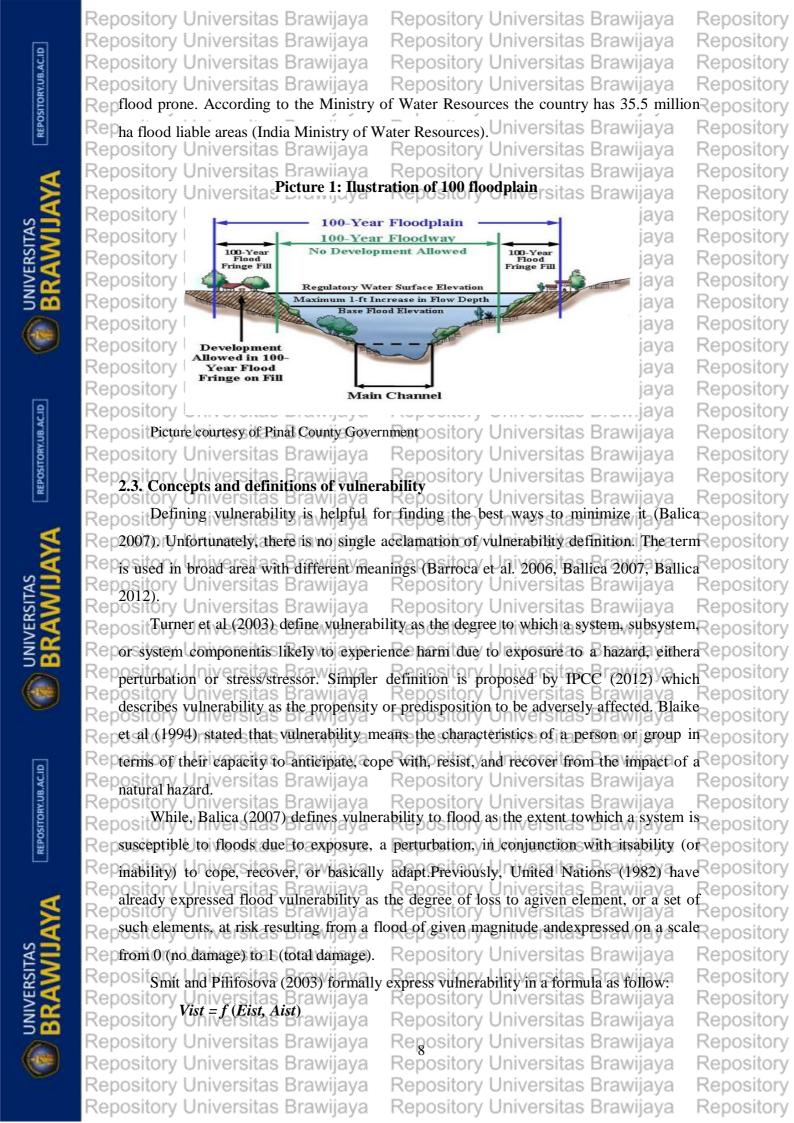

REPOSITORY.UB.AC.ID

BRAWIJA

REPOSITORY.UB.AC.ID

BRAWIJ

REPOSITORY.UB.ACID

**BRAWIJ** 

|                          | -                                                                                                                                                                                                                                                                                                                                                                                                                                                                                                                                                                                                                                                                                                   |                                     |                       | 1. Mar 11                                | -                        |
|--------------------------|-----------------------------------------------------------------------------------------------------------------------------------------------------------------------------------------------------------------------------------------------------------------------------------------------------------------------------------------------------------------------------------------------------------------------------------------------------------------------------------------------------------------------------------------------------------------------------------------------------------------------------------------------------------------------------------------------------|-------------------------------------|-----------------------|------------------------------------------|--------------------------|
|                          |                                                                                                                                                                                                                                                                                                                                                                                                                                                                                                                                                                                                                                                                                                     | Universitas Brawijaya               | · · · ·               | /ersitas Brawijaya                       | Repository               |
|                          | Repository                                                                                                                                                                                                                                                                                                                                                                                                                                                                                                                                                                                                                                                                                          | Universitas Brawijaya               | Repository Univ       | /ersitas Brawijaya                       | Repository               |
| ACI                      | Repository                                                                                                                                                                                                                                                                                                                                                                                                                                                                                                                                                                                                                                                                                          | Universitas Brawijaya               | Repository Univ       | /ersitas Brawijaya                       | Repository               |
| KY.UB                    | Repository                                                                                                                                                                                                                                                                                                                                                                                                                                                                                                                                                                                                                                                                                          | Universitas Brawijaya               | Repository Univ       | /ersitas Brawijaya                       | Repository               |
| SITOF                    | Repository                                                                                                                                                                                                                                                                                                                                                                                                                                                                                                                                                                                                                                                                                          | Universitist OFSTABLES              | , PICTURES AND M.     | APSitas Brawijaya                        | Repository               |
| REPOSITORY, UB. AC. ID   | Repository                                                                                                                                                                                                                                                                                                                                                                                                                                                                                                                                                                                                                                                                                          | Universitas Brawijaya               | Repository Univ       | /ersitas Brawijaya                       | Repository               |
|                          | Relablestory                                                                                                                                                                                                                                                                                                                                                                                                                                                                                                                                                                                                                                                                                        | Universitas Brawijaya               | Repository Univ       | /ersitas Brawijaya                       | Repository               |
| đ                        | Repeation                                                                                                                                                                                                                                                                                                                                                                                                                                                                                                                                                                                                                                                                                           | UnDeadly Flood Occurrence           | s in the World        | jaya                                     | Repository               |
|                          | Repository                                                                                                                                                                                                                                                                                                                                                                                                                                                                                                                                                                                                                                                                                          | Universitas Brawijava               | Repository Univ       | /ersitas Brawijaya                       | Repository               |
| 2                        | Repository                                                                                                                                                                                                                                                                                                                                                                                                                                                                                                                                                                                                                                                                                          | Universitas Brawijaya               | Repository Univ       | ersitas Brawijaya                        | Repository               |
| ¥5                       | Repository                                                                                                                                                                                                                                                                                                                                                                                                                                                                                                                                                                                                                                                                                          |                                     | nbas Regency Year 200 | /ersitas Brawijaya                       | Repository               |
| <b>S</b> RS              | Rep <del>Jable4</del> y                                                                                                                                                                                                                                                                                                                                                                                                                                                                                                                                                                                                                                                                             | UnFlooded Sub Districts by          | reatepository.Univ    | /ersitas Brawijaya                       | Repository               |
| UNIVERSITAS<br>BRAWIJ/   | <b>Repctable5</b> у                                                                                                                                                                                                                                                                                                                                                                                                                                                                                                                                                                                                                                                                                 | U Sub Districts by Group of         |                       |                                          | R22 pository             |
| 500                      | Reposite 6                                                                                                                                                                                                                                                                                                                                                                                                                                                                                                                                                                                                                                                                                          | Unvulnerability during flood        |                       | /ersitas Brawijaya                       | Bepository               |
|                          | Repository                                                                                                                                                                                                                                                                                                                                                                                                                                                                                                                                                                                                                                                                                          | Vulnerability One to three          | Repository Univ       | /ersitas Brawijaya                       | Repository               |
| Ú.                       |                                                                                                                                                                                                                                                                                                                                                                                                                                                                                                                                                                                                                                                                                                     |                                     |                       |                                          | Repository               |
|                          |                                                                                                                                                                                                                                                                                                                                                                                                                                                                                                                                                                                                                                                                                                     | Universitas Brawijaya               |                       | /ersitas Brawijaya                       | Repository               |
|                          | , , ,                                                                                                                                                                                                                                                                                                                                                                                                                                                                                                                                                                                                                                                                                               | Universitas Brawijaya               | · ÷                   | /ersitas Brawijaya                       | Repository               |
| REPOSITORY.UB.AC.ID      |                                                                                                                                                                                                                                                                                                                                                                                                                                                                                                                                                                                                                                                                                                     | Unlustration of 100 floodpla        |                       |                                          | Repository               |
| W.UB.                    | RepPictures 2                                                                                                                                                                                                                                                                                                                                                                                                                                                                                                                                                                                                                                                                                       | A house with 'Parak' as a           | nticipation to flood  | ersitas Brawijaya                        | Repository               |
| SITOF                    | Pictures 3                                                                                                                                                                                                                                                                                                                                                                                                                                                                                                                                                                                                                                                                                          | Mr. Hadi and his two-leve           | Iled house            | ersitas Brawijaya                        | Repository               |
| REPO                     | and the second se |                                     |                       |                                          | Repository               |
|                          |                                                                                                                                                                                                                                                                                                                                                                                                                                                                                                                                                                                                                                                                                                     | Universitas Brawijaya               | ·                     | /ersitas Brawijaya                       | Repository               |
|                          | 1 1                                                                                                                                                                                                                                                                                                                                                                                                                                                                                                                                                                                                                                                                                                 | Universitas Brawijaya               | 1 P                   | /ersitas Brawijaya                       | Repository               |
|                          |                                                                                                                                                                                                                                                                                                                                                                                                                                                                                                                                                                                                                                                                                                     | U Sambas Regency by Sub I           |                       |                                          | Repository               |
| S S                      | Maps 2                                                                                                                                                                                                                                                                                                                                                                                                                                                                                                                                                                                                                                                                                              | Flooded Sub Districts in 2          | 007.epository Univ    | ersitas Drawijaya                        | Repository               |
|                          | Repository                                                                                                                                                                                                                                                                                                                                                                                                                                                                                                                                                                                                                                                                                          | Flooded Sub Districts 200           | Repository Linix      | versitas Brawijaya<br>versitas Brawijaya | Repository<br>Repository |
| ERS                      | Repository                                                                                                                                                                                                                                                                                                                                                                                                                                                                                                                                                                                                                                                                                          | Flooded Sub District in 20          | 09Renasitany Univ     | versitas Brawijava                       | Repository               |
| UNIVERSIT                |                                                                                                                                                                                                                                                                                                                                                                                                                                                                                                                                                                                                                                                                                                     | U Flooded Sub Districts in 2        | 01Repository Univ     | versitas Brawijaya                       | Repository               |
| 500                      | Rep <sub>Maps 6</sub> /                                                                                                                                                                                                                                                                                                                                                                                                                                                                                                                                                                                                                                                                             |                                     |                       | 1 1                                      | Repository               |
| (                        | Repository                                                                                                                                                                                                                                                                                                                                                                                                                                                                                                                                                                                                                                                                                          |                                     |                       |                                          | Repository               |
| $\sim$                   | Repository                                                                                                                                                                                                                                                                                                                                                                                                                                                                                                                                                                                                                                                                                          | Flooded Sub Districts in 2          | Repository Univ       | /ersitas Brawijaya                       |                          |
|                          | Repository                                                                                                                                                                                                                                                                                                                                                                                                                                                                                                                                                                                                                                                                                          | Flood Map by Classified S           | Sub Districts         | versitas Brawilava                       | Repository<br>Repository |
|                          | Rep Maps 9                                                                                                                                                                                                                                                                                                                                                                                                                                                                                                                                                                                                                                                                                          | Riverine Slow-Onset Floo            | d Hazard Map          | ersitas Brawijava                        | Repository               |
| ACID                     |                                                                                                                                                                                                                                                                                                                                                                                                                                                                                                                                                                                                                                                                                                     | UnCoastal Flood Hazard Ma           | · · ·                 | ÷ ÷                                      | <b>R</b> ⊉pository       |
| REPOSITORY.UB.AC.ID      |                                                                                                                                                                                                                                                                                                                                                                                                                                                                                                                                                                                                                                                                                                     | UNumber of poor househol            | · · · ·               |                                          | Bepository               |
| SITO                     | Repository                                                                                                                                                                                                                                                                                                                                                                                                                                                                                                                                                                                                                                                                                          | Number of poor farmer h<br>district | Repository Univ       | ersitas Brawijava                        | Repository               |
| REPO                     | Repository                                                                                                                                                                                                                                                                                                                                                                                                                                                                                                                                                                                                                                                                                          | Undistrict as Brawijaya             | Repository Univ       | ersitas Brawijaya                        | Bepository               |
|                          | Repository                                                                                                                                                                                                                                                                                                                                                                                                                                                                                                                                                                                                                                                                                          | Universitas Brawijaya               | Repository Univ       | /ersitas Brawijaya                       | Repository               |
| -                        |                                                                                                                                                                                                                                                                                                                                                                                                                                                                                                                                                                                                                                                                                                     | Universitas Brawijaya               |                       | /ersitas Brawijaya                       | Repository               |
| UNIVERSITAS<br>BRAWIJAYA |                                                                                                                                                                                                                                                                                                                                                                                                                                                                                                                                                                                                                                                                                                     | Universitas Brawijaya               |                       | /ersitas Brawijaya                       | Repository               |
| N A                      |                                                                                                                                                                                                                                                                                                                                                                                                                                                                                                                                                                                                                                                                                                     | Universitas Brawijaya               | 1                     | /ersitas Brawijaya                       | Repository               |
| TA S                     |                                                                                                                                                                                                                                                                                                                                                                                                                                                                                                                                                                                                                                                                                                     | Universitas Brawijaya               | 1 9                   | /ersitas Brawijaya                       | Repository               |
| RSI                      | , , , , , , , , , , , , , , , , , , , ,                                                                                                                                                                                                                                                                                                                                                                                                                                                                                                                                                                                                                                                             | Universitas Brawijaya               | · · · · ·             | /ersitas Brawijaya                       | Repository               |
| ≥≥                       |                                                                                                                                                                                                                                                                                                                                                                                                                                                                                                                                                                                                                                                                                                     | Universitas Brawijaya               | · · · · · ·           | /ersitas Brawijaya                       | Repository               |
| N 📅                      | 1 V                                                                                                                                                                                                                                                                                                                                                                                                                                                                                                                                                                                                                                                                                                 | Universitas Brawijaya               |                       | /ersitas Brawijaya                       | Repository               |
|                          | , , , , , , , , , , , , , , , , , , , ,                                                                                                                                                                                                                                                                                                                                                                                                                                                                                                                                                                                                                                                             | Universitas Brawijaya               | 1 2                   | /ersitas Brawijaya                       | Repository               |
| CO.                      | 1                                                                                                                                                                                                                                                                                                                                                                                                                                                                                                                                                                                                                                                                                                   | Universitas Brawijaya               |                       | /ersitas Brawijaya                       | Repository               |
|                          |                                                                                                                                                                                                                                                                                                                                                                                                                                                                                                                                                                                                                                                                                                     | Universitas Brawijaya               | · · · · ·             | /ersitas Brawijaya                       | Repository               |
|                          | Repository                                                                                                                                                                                                                                                                                                                                                                                                                                                                                                                                                                                                                                                                                          | Universitas Brawijaya               | Repository Univ       | /ersitas Brawijaya                       | Repository               |