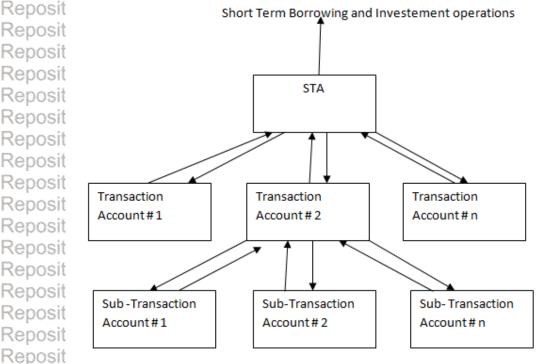

Repository

Repository

Repository Universitas Brawijaya Repos Figure 2.2 Typical STA Structure Repository Universitas Rrawijava

Repository Universitas Brawijaya Ranneitary I Inivareitae Rrawiiaya

Repository Universitas Brawijaya Repository Universitas Brawijaya Reposi Source: Yibin Mu (2006;10) Repository Universitas Brawijaya Repository If the government has poor government cash management, it will impact the capability to accurately foresee future cash inflows and outflows, which forces the government to build up a large cash balance that can meet obligations in a timely Repos manner. In such circumstances, the government often fails to earn returns on its cash Reposi balance, which has been financed by borrowing at the market interest rate. On the Reposition of the transparency of the transparency and predictability of debt management and promote benchmark development of the domestic debt market. Repository Universitas Brawijaya Mu Yibin covered all important parts about government cash management