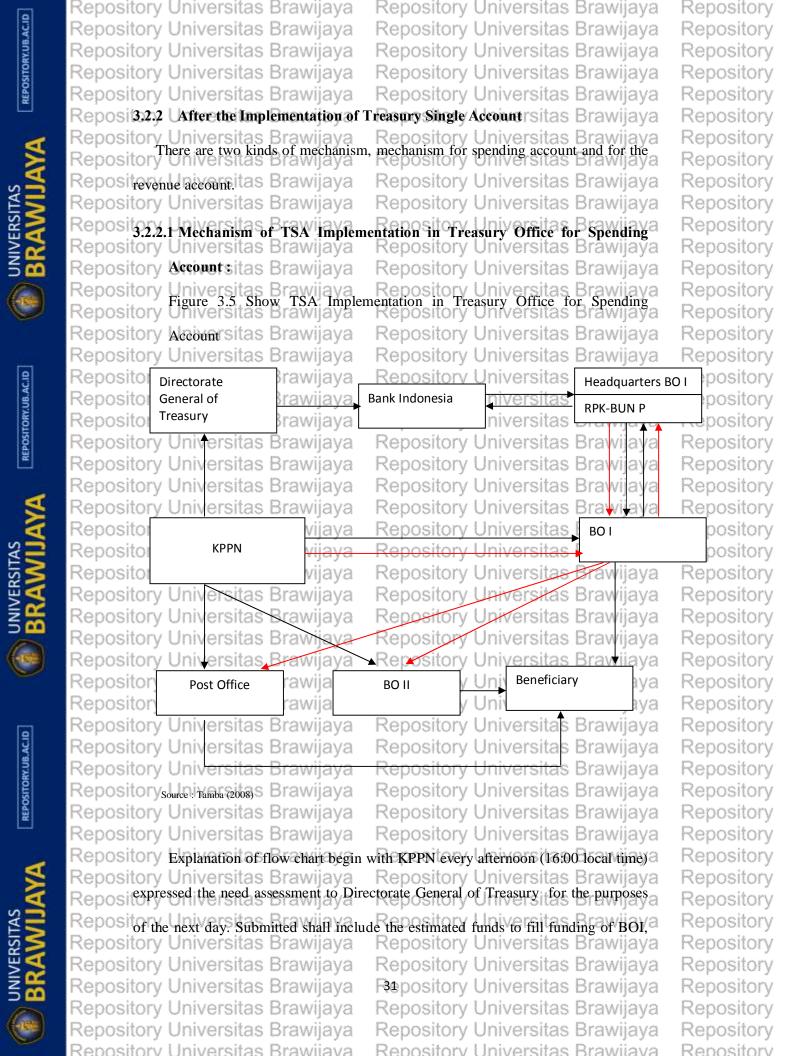

sitory

Repository Repository

Repository

Repository Repository

Repository Repository

Repository

Repository Repository

Repository Repository

Repository

Repository Repository

Repository

Repository

Repository

Repository

Repository

Repository

Repository

Repository Repository

Repository

Repository Universitas Brawijaya Repository

Repository







Repository Repository Repository Repository

Repository Repository Repository Repository Repository Repository Repository Repository Repository Repository Repository Repository

Repository

Repository

Repository

Repository

Repository

Repository

Repository

Repository

Repository

Repository

Repository

Repository Universitas Brawijaya Repository Universitas Brawijaya

Renository Universitas Brawijaya

Repository Repository





Repository Repository Repository Repository

Repository Repository Repository

Repository Repository Repository

Repository Repository

Repository Repository

Repository Repository

Repository Repository

Repository

Repository

Repository Repository

Repository

Repository

Repository Repository

Repository

Repository

Repository

Repository Repository

Repository

Repository

Repository

Repository

Repository

Repository

Repository

Repository



Repository Repository Repository Repository

Repository Repository Repository

Repository Repository

Repository Repository

Repository Repository

Repository Repository

Repository Repository

Repository Repository Repository

Repository

Repository Repository

Repository

Repository

Repository

Repository

Repository Repository

Reposito