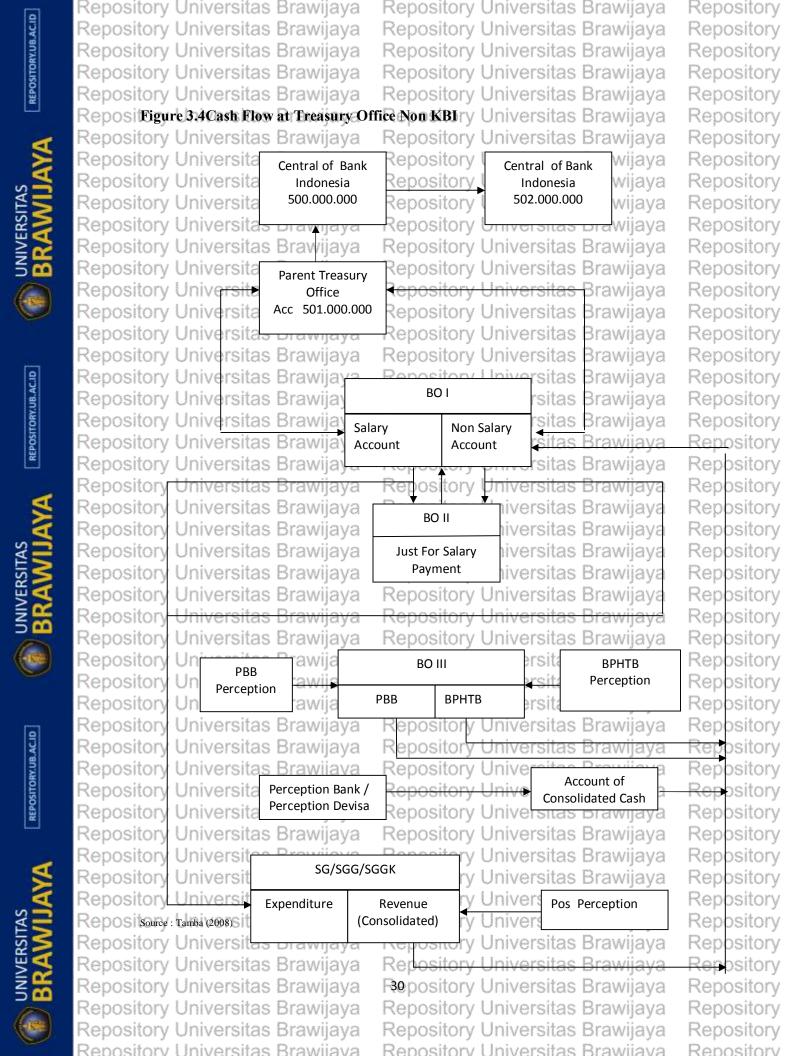

pository

Repository Repository

Repository

Repository Repository

Repository Repository

Repository

Repository Repository

Repository Repository

Repository

Repository Repository

Repository

Repository

Repository

Repository

Repository

Repository

Repository

Repository Repository

Repository

Repository Universitas Brawijaya Repository

Repository







Repository Repository Repository Repository

Repository Repository Repository Repository Repository Repository Repository Repository Repository Repository Repository Repository

Repository

Repository

Repository

Repository

Repository

Repository

Repository

Repository

Repository

Repository

Repository

Repository Universitas Brawijaya Repository Universitas Brawijaya

Renository Universitas Brawijaya

Repository Repository





Repository Repository Repository Repository

Repository Repository Repository

Repository Repository Repository

Repository Repository

Repository Repository

Repository Repository

Repository Repository

Repository

Repository

Repository Repository

Repository

Repository

Repository Repository

Repository

Repository

Repository

Repository Repository

Repository

Repository

Repository

Repository

Repository

Repository

Repository

Repository



Repository Repository Repository Repository

Repository Repository Repository

Repository Repository

Repository Repository

Repository Repository

Repository Repository

Repository Repository

Repository Repository Repository

Repository

Repository Repository

Repository

Repository

Repository

Repository

Repository Repository

Reposi