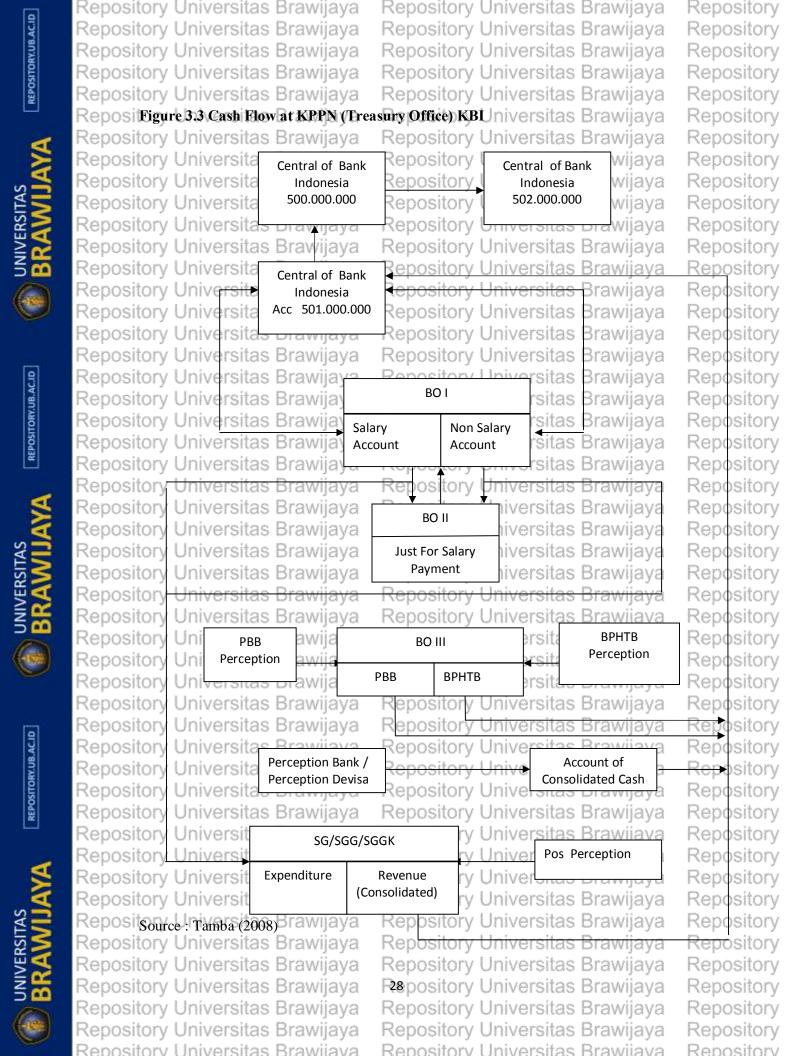

Repository

Repository Repository

Repository

Repository

Repository

Repository

Repository

Repository

Repository

Repository

Repository Repository

Repository

Repository Repository

Repository Repository Repository Repository Repository Repository Repository Repository Repository Repository Repository Repository

Repository Repository Repository

Repository Repository Repository Repository

Repository Repository

Repository Repository

Repository Repository

Repository

Repository Repository

Repository Repository

Repository

Repository Repository

Repository Repository

Repository

Repository Repository

Repository

Repository

Repository

Repository

Repository

Repository

Repository

Repository Repository

Repository

Repository Universitas Brawijaya Repository

Repository







Repository Repository Repository Repository

Repository Repository Repository Repository Repository Repository Repository Repository Repository Repository Repository Repository

Repository

Repository

Repository

Repository

Repository

Repository

Repository

Repository

Repository

Repository

Repository

Repository Universitas Brawijaya Repository Universitas Brawijaya

Renository Universitas Brawijaya

Repository Repository





Repository Repository Repository Repository

Repository Repository Repository

Repository Repository Repository

Repository Repository

Repository Repository

Repository Repository

Repository Repository

Repository

Repository

Repository Repository

Repository

Repository

Repository Repository

Repository

Repository

Repository

Repository Repository