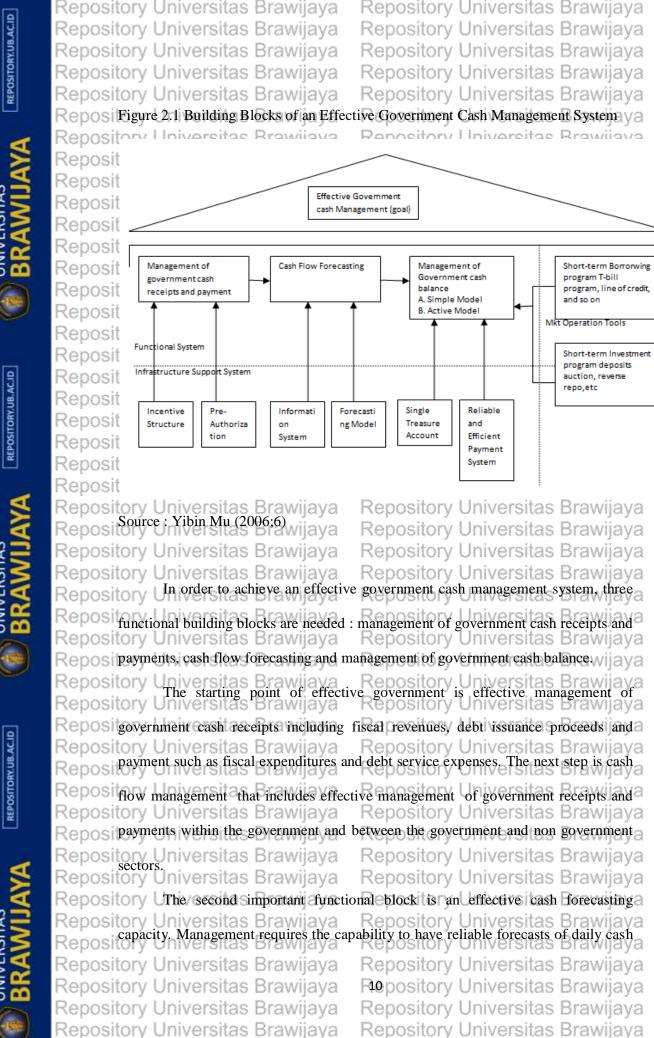

Repository

Repository

Repository Universitas Brawijaya Repos Figure 2.2 Typical STA Structure Repository Universitas Rrawijava

Repository Universitas Brawijaya Ranneitary I Inivareitae Rrawiiaya

Repository Universitas Brawijaya Repository Universitas Brawijaya Reposi Source: Yibin Mu (2006;10) Repository Universitas Brawijaya Repository If the government has poor government cash management, it will impact the capability to accurately foresee future cash inflows and outflows, which forces the government to build up a large cash balance that can meet obligations in a timely Repos manner. In such circumstances, the government often fails to earn returns on its cash Reposi balance, which has been financed by borrowing at the market interest rate. On the Reposition of the transparency of the transparency and predictability of debt management and promote benchmark development of the domestic debt market. Repository Universitas Brawijaya Mu Yibin covered all important parts about government cash management