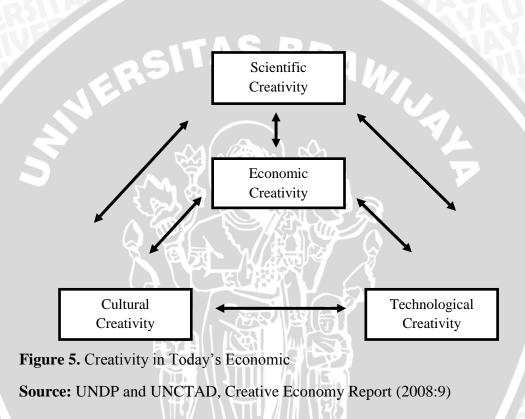

According to KEA European Affairs (Suryana,2013:37) there are four kind of creativity which create creative economy such as(Figure 3) :

- 1. Scientific creativity
- 2. Economic creativity
- 3. Cultural creativity
- 4. Technological creativity

Scientific creativity relates to curiosity and research to solve the problem such as research of researcher and academic. Economy creativity is kind of dynamic process which concern on technology innovation, business practice, marketing to achieve economic competitiveness. In the analysis, creative economy is created by cultural creativity which relate to cultural of the region such as heritage. Heritage is kind of originality of art and cultural and also creative industry. This is kind economy activity which combines the creativity of cultural, production and commerce to create economic values.