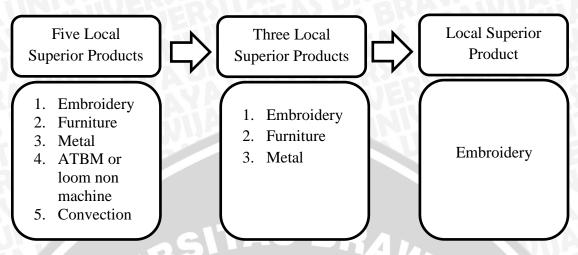

Source: LAKIP of Pasuruan Regency 2013

Local government must improve the level of social living by developing the local potential such as development of creative economy which is potentially to be developed in this region. The effort of local government to develop creative economy is needed to support the improvement of regional competitiveness include reduce the poverty and unemployment, job creating, generating income, expand the scope and productivity of creative industry include the export. Embroidery is one of five superior products of Pasuruan Regency such as the embroidery itself, furniture, metal, ATBM or loom non machine and convection. Based on development target of Department of Industry and Trade of Pasuruan Regency to make the five local superior products into three main potential sector such as embroidery, furniture and metal until embroidery become the one priority to be developed. According to IMB (Medium-Large Industry) division of Department of Industry and Trade of Pasuruan Regency there are several consideration for choosing the embroidery as priority superior product. In 2014, embroidery industry has 1.318 units of Small-Medium Enterprises which spreads in 10 sub-districts in Pasuruan Regency. The largest industrial distribution area is Bangil with 236 units of industry and it has absorbed 1.248 people. The industry of embroidery absorbs about 1.890 people. Based on the consideration, embroidery industry becomes economic creative sector which is chosen to be developed. Another thing that being a consideration is embroidery is kind of cultural heritage which must be preserved. So, the effort of local government to develop embroidery industry is also considered as cultural preservation.

Figure 3. Local Superior Product

Source: Department of Industry and Trade of Pasuruan Regency