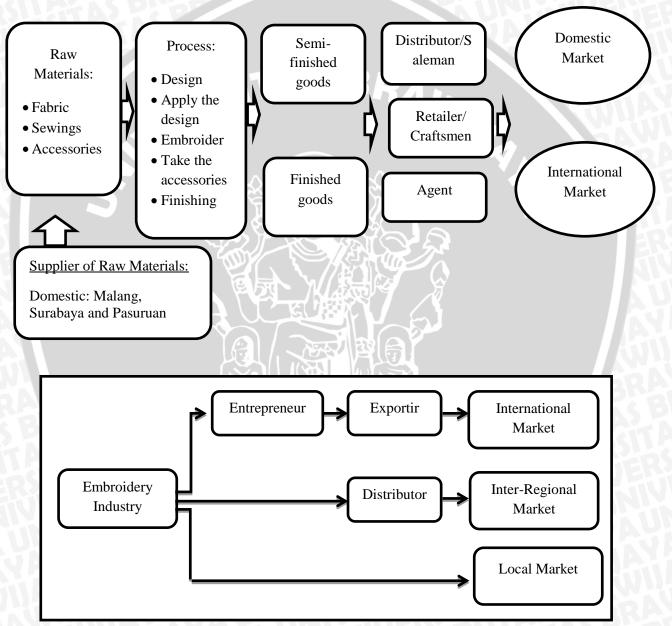

Source: Department of Industry and Trade of Pasuruan Regency

Embroidery industry is one of creative industry sector and local superior product which combines the value of economy and cultural creativity to be developed for supporting the economy of the region. Embroidery is kind of the art which is applied in a fabric. In Pasuruan, the art of embroidery itself is also applied in a variety of Muslim fashion, veil, kopyah and mukena Hajj, bed covers, table cloths, towels, purses, women's shoes, eating utensils and many more. Pasuruan Regency involves several components such as government itself, private sector and creative community as well as intellectual to sync the development of embroidery industry. Pasuruan Regency has associated the craftsmen of embroidery in an Association of Embroidery Businessman (ASPENDIR). Embroidery industry of Pasuruan Regency is spread in several sub-districts such as Bangil, Beji, Rembang, Pandaan, Gondangwetan, Lumbang and Kejayan and the main area which develops the embroidery industry is sub-district of Bangil. Based on the data of Local Government of Pasuruan Regency, the production of embroidery industry can achieve 829.800 pcs in a year and marketing scale include Bangil, Sidoarjo, Solo, Jakarta, and several area in Indonesia and also this product export to the Netherlands, Singapore, Malaysia, Brunei and several countries in the Middle East. The sales and export of embroidery product can be value-add for the local economic. Embroidery industry is needed to be developed in order to support local economic such as contribute to the local economy, reduce the number of poverty and unemployment based on creativity economy.

# LIST OF FIGURE

| Figure 1. Orientation Shift and Economy Wave                               | 3   |
|----------------------------------------------------------------------------|-----|
| Figure 2. TOP 10 Global Competitiveness Index 2014-2015                    | 9   |
| Figure 3. Local Superior Product                                           | 12  |
| Figure 4. Dimension of Development Theory                                  | 25  |
| Figure 5. Creativity in Today's Economic                                   | 34  |
| Figure 6. Indicator of Regional Competitiveness                            | 45  |
| Figure 7. Qualitative Data Analysis                                        | 66  |
| Figure 8. Structure of Organization                                        | 80  |
| Figure 9. Website of Local Government of Pasuruan Regency                  | 95  |
| Figure 10. Private Website of Embroidery Entrepreneur fro Marketing Online | 96  |
| Figure 11. The Maps of Spatial Planning of Pasuruan Regency in 2029        | 109 |
| Figure 12. Distribution of Goods of Embroidery Industry                    | 119 |
| Figure 13. The Competency of Embroidery Industry                           | 122 |
|                                                                            |     |
|                                                                            |     |