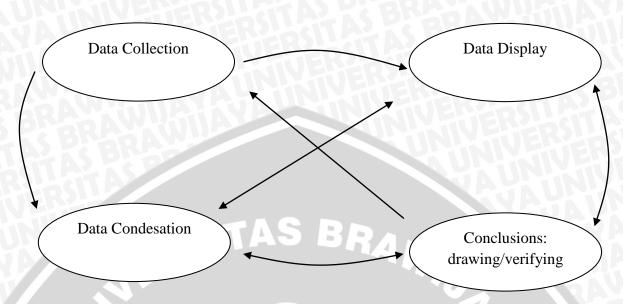

The research is kind of qualitative research which uses descriptive approach. The analysis data method which is used in this research is qualitative data analysis of Miles and Hubberman (2013:14) which consist of three components of analysis such as data condensation, data display and drawing and verifying conclusion. The analysis is conducted after getting data from the literature and research.