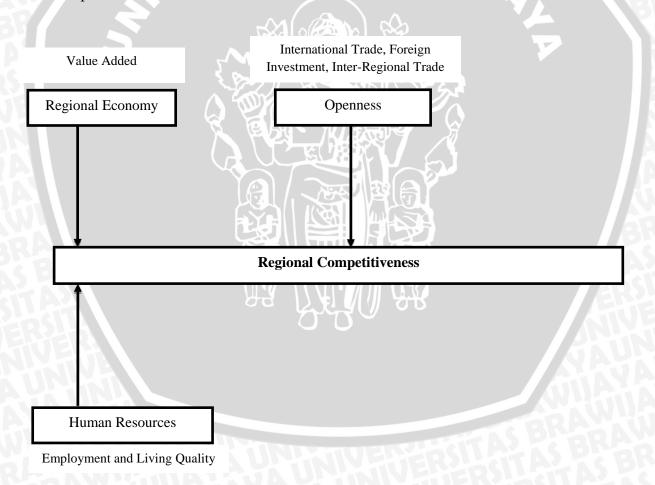

Figure 1: Orientation Shift and Economy Wave

**Source:** Department of Trade, Development of Indonesian Creative Economy 2005, 2008 (Suryana, 2013:3)

Creative economy drive the nation to be highly economic growth through creation of income generation, job creation, export earning, technology development, intellectual property and so on. The economic values itself are created by the using of creativity and innovation creating through the development of technology. The development of creative economy needs good performance of involvement of four main actors such as government, scholar, businessman and community which each actor has their own role to develop creative economy. According to Department of Trade of Indonesia, creative economy which is driven by creative industry consist of several sectors such as advertising, architecture, art, craft, design, fashion, film, music, publisher, and so on. It is potentially developed for supporting the competitiveness of the nation. Government play important role in developing the state include developing creative economy to strengthen the competitiveness. This effort is kind of important things to face globalization era which is realized as policy making and make national innovation system to support the development of national competitiveness. The national competitiveness is supported by regional competitiveness which asks the productivity of the region. Regional competitiveness is important because in the globalization era, the region must be able to compete each other to develop their region. According to Dahuri (www.rokhimdahuri.info) the development of region is determined by several factors while the region itself is able to empower potency of the region, human resources and natural resources productively and efficiently in order to create sustainable economic development. The region must also be able to develop economic competitiveness and generate income for the people in the area. Piter (2002:15) defines regional competitiveness as "The capability of regional economic to reach high level of living growth and sustainable with stay open with domestic and international competitiveness". Regional competitiveness development is influenced by increasing of local productivity and local revenue. The goal of regional competitiveness development is increasing income per capita and income generation of the region based on living standard. Local government

The potential of creative economic is also had by Pasuruan Regency. Pasuruan Regency has variety of cultural, art, craft and tourism which can be developed for the capital of creative economy. Pasuruan Regency is recognized as one of regency which concern on the creative cultural for supporting creative economic development. In the middle of 2014, Ministry of Social Welfare Agung Laksono visited Pasuruan Regency for appreciate the development of creative industry. The creative industry include SME (Small-Medium Enterprises) of Pasuruan regency have marketed the product in the market both domestic and international. The creative economy development contributes to regional economic and improves the social living of the people. The development itself needs the important role of local government based on the authority which decentralized by central government. Another impact of creative economy development is improvement of regional competitiveness. It is relate to the capability of Pasuruan Regency to reach the living growth and generate the income which stays open with domestic and international market. As presented in Local Government Regulation Number 2 of 2008 about Long Term Local Development Plan of Pasuruan Regency that

The regional competitiveness of Pasuruan Regency can be seen from the regional economic. The indicator of regional economy is about the GDRP. According to Mr. Irsyad Yusuf as Pasuruan Regent's statement which is cited by Finance *Detik* Online Media (2014) that nowadays the economic growth of Pasuruan Regency is 6,97percent over East Java and National economic growth.