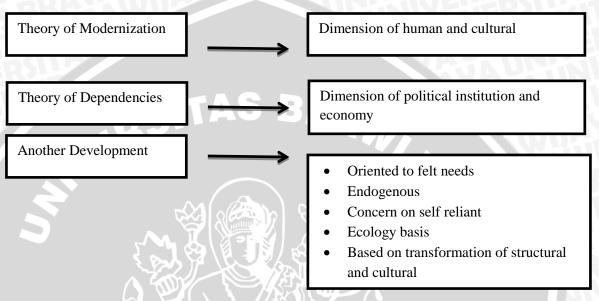

#### 2. Dimensions of Development Theory

According to Suryono (2010:69) the theory of development has three dimensions.

Figure 4. Dimensions of Development Theory Source : Suryono (2010:69)

The first dimension of development theory is modernization theory which is according to Bert F.Hoselitz and WW. Rostow (Suryono, 2010:69) this theory emphasize on the social and political institution strengthening to support the process of development. The institution of social and political are needed to get capital and hire the labor both professional technician and entrepreneur. Max Weber also argue that theory of modernization emphasize on the values of social cultural such as religion and belief which influence the behavior of social economic in the development. The second, the part of dimensions of development theory is dependencies theory. This theory consists of several theories such as:

- i. Theory of Dependencies Structural: this theory emphasize on the philosophy of materialism which is developed by Karl Marx. This theory shows the distinction between the capitalism which is developed in the imperialism country and imperialism affected country. The capitalism which is developed in the imperialism affected country is kind of bad capitalism that difficult to be developed and the poverty is kind of the impact of exploitative world economic. But in the imperialism country, the capitalism will be developed like in the developed capitalism country which has been practice free trade (Paul Baran, Raul Probisch)
- ii. Theory of Dependencies Classic: this theory explains that pracapitalism periphery countries have their own dynamic while it affects by capitalism country but it will be well developed (Andre Gunder Frank, Theotonio Dos Santos).
- iii. Theory of Post-Dependency: this theory is kind of the critic of dependency theory which comes from Marxism. One of the critics is the theory try to prove that dependency theory cannot develop the periphery country to develop the industry and it will threat the developed industry country (Bill Warren, Immanuel Wallerstein).

The last part of development theory dimension is about another development theory. The analysis and background are developed idea and model of development. Another development theory is needed to solve corresponding problem. So, it needs reconstruction of development mapping in order to understand the theory of development and find new alternative of development concept.