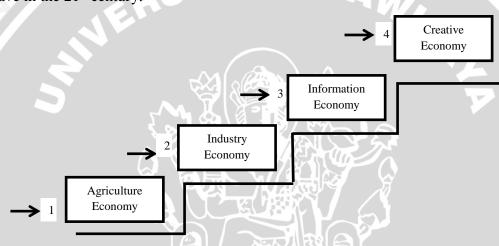

development itself because there is empowerment aspect in the development which is expected giving positive impact to the social living.

In the 21<sup>st</sup> era, there are transformations in the economic development. There are several kind of economy wave that start from agriculture economy, industrial economy, information economy and creative economy. The movement from agriculture to the industry and information is kind of renewal of economic development which previously based on the natural resources become human resources-based. The industrialization creates pattern of work, production, distribution and new technology discovery. Another impact is the competitiveness which makes the industry maintains the existence and competitiveness in the market both domestic and international. The last movement of economic wave is creative economy which uses creativity as the main capital. Creative economy adopts creativity to create economic values of the product. According to Howkins (Suryana, 2013:3) creativity is part of global economic wave in the 21<sup>st</sup> century. John Howkins (The Creative Economy, 2004) also argues that creative economy is about How People Make Money From Ideas. It relates to economic activity which is empowering the creativity and it can create the ideas to make economic values of the product. The main activity of creative economy is creative industry. UNESCO (United Nations Educational, Scientific and Cultural Organization) (www.unesco.org) defines creative industry as sectors of organized activity whose principal purpose is the production or reproduction, promotion, distribution and/or commercialization of goods, services and activities of a cultural, artistic or heritage-related nature. So, creative industry combines the creativity, skill and capability to generate wealth and employment. According to Suryana (2013:97) creative industry is formed by creative culture, that is culture which combine creation, product and commercialization. Innovation and creativity is the key of creative industry and it influences each other. Creative economy is also adopted for develop art-cultural product of the region with several innovation in order to create economic and commercial values. So, creativity is part of global economic wave in the 21<sup>st</sup> century.

Figure 1: Orientation Shift and Economy Wave

**Source:** Department of Trade, Development of Indonesian Creative Economy 2005, 2008 (Suryana, 2013:3)

Creative economy drive the nation to be highly economic growth through creation of income generation, job creation, export earning, technology development, intellectual property and so on. The economic values itself are created by the using of creativity and innovation creating through the development of technology. The development of creative economy needs good performance of involvement of four main actors such as government, scholar, businessman and community which each actor has their own role to develop creative economy. According to Department of Trade of Indonesia, creative economy which is driven by creative industry consist of several sectors such as advertising, architecture, art, craft, design, fashion, film, music, publisher, and so on. It is potentially developed for supporting the competitiveness of the nation. Government play important role in developing the state include developing creative economy to strengthen the competitiveness. This effort is kind of important things to face globalization era which is realized as policy making and make national innovation system to support the development of national competitiveness. The national competitiveness is supported by regional competitiveness which asks the productivity of the region. Regional competitiveness is important because in the globalization era, the region must be able to compete each other to develop their region. According to Dahuri (www.rokhimdahuri.info) the development of region is determined by several factors while the region itself is able to empower potency of the region, human resources and natural resources productively and efficiently in order to create sustainable economic development. The region must also be able to develop economic competitiveness and generate income for the people in the area. Piter (2002:15) defines regional competitiveness as "The capability of regional economic to reach high level of living growth and sustainable with stay open with domestic and international competitiveness". Regional competitiveness development is influenced by increasing of local productivity and local revenue. The goal of regional competitiveness development is increasing income per capita and income generation of the region based on living standard. Local government