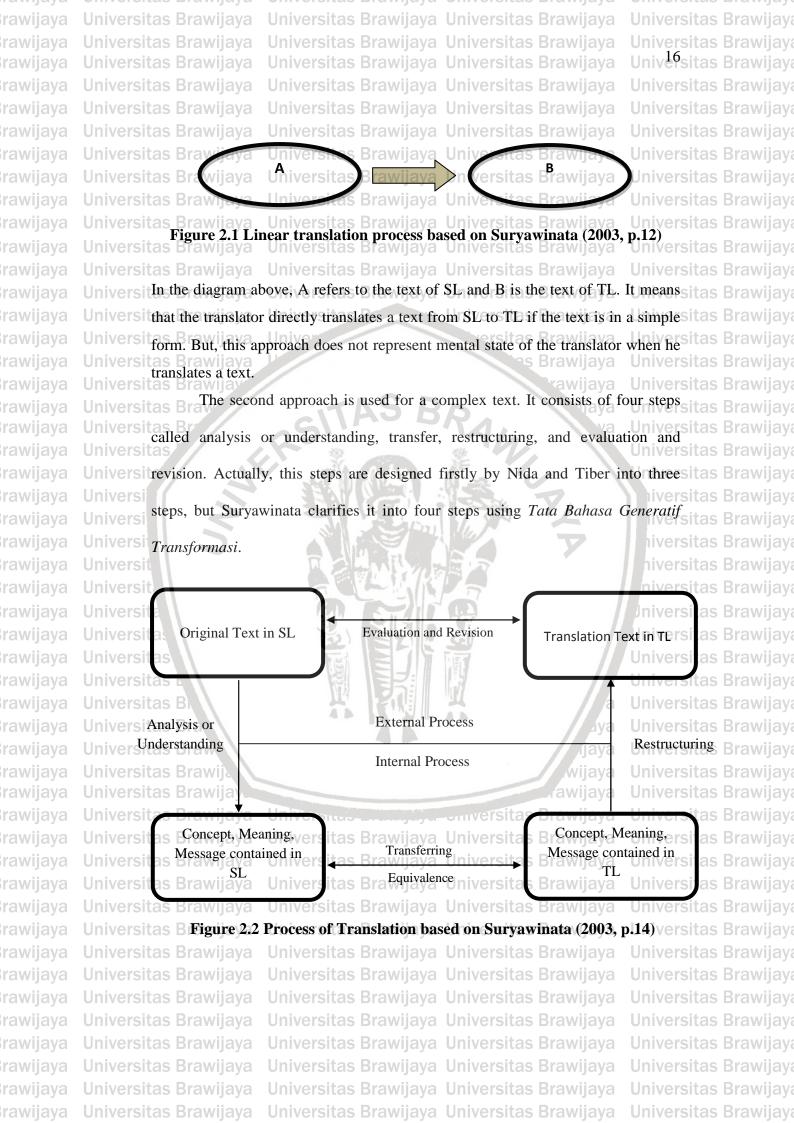

|          | United Citate Branchara       | OTHER DIGITION | <b>D</b> 1 G 1 T 1 G 1 G | 0111101014010                                                                                                                                                                                                                                                                                                                                                                                                                                                                                                                                                                                                                                                                                                                                                                                                                                                                                                                                                                                                                                                                                                                                                                                                                                                                                                                                                                                                                                                                                                                                                                                                                                                                                                                                                                                                                                                                                                                                                                                                                                                                                                                  |           | 011110101010 |          |
|----------|-------------------------------|----------------|--------------------------|--------------------------------------------------------------------------------------------------------------------------------------------------------------------------------------------------------------------------------------------------------------------------------------------------------------------------------------------------------------------------------------------------------------------------------------------------------------------------------------------------------------------------------------------------------------------------------------------------------------------------------------------------------------------------------------------------------------------------------------------------------------------------------------------------------------------------------------------------------------------------------------------------------------------------------------------------------------------------------------------------------------------------------------------------------------------------------------------------------------------------------------------------------------------------------------------------------------------------------------------------------------------------------------------------------------------------------------------------------------------------------------------------------------------------------------------------------------------------------------------------------------------------------------------------------------------------------------------------------------------------------------------------------------------------------------------------------------------------------------------------------------------------------------------------------------------------------------------------------------------------------------------------------------------------------------------------------------------------------------------------------------------------------------------------------------------------------------------------------------------------------|-----------|--------------|----------|
| rawijaya | Universitas Brawijaya         | Universitas    | Brawijaya                | Universitas                                                                                                                                                                                                                                                                                                                                                                                                                                                                                                                                                                                                                                                                                                                                                                                                                                                                                                                                                                                                                                                                                                                                                                                                                                                                                                                                                                                                                                                                                                                                                                                                                                                                                                                                                                                                                                                                                                                                                                                                                                                                                                                    | Brawijaya | Universitas  | Brawijay |
| rawijaya | Universitas Brawijaya         |                |                          | Universitas                                                                                                                                                                                                                                                                                                                                                                                                                                                                                                                                                                                                                                                                                                                                                                                                                                                                                                                                                                                                                                                                                                                                                                                                                                                                                                                                                                                                                                                                                                                                                                                                                                                                                                                                                                                                                                                                                                                                                                                                                                                                                                                    |           | Universitas  |          |
| rawijaya | Universitas Brawijaya         | Universitas    | Brawijaya                | Universitas                                                                                                                                                                                                                                                                                                                                                                                                                                                                                                                                                                                                                                                                                                                                                                                                                                                                                                                                                                                                                                                                                                                                                                                                                                                                                                                                                                                                                                                                                                                                                                                                                                                                                                                                                                                                                                                                                                                                                                                                                                                                                                                    | Brawijaya | Universitas  | Brawijay |
| rawijaya | Universitas Brawijaya         | Universitas    | Brawijaya                | Universitas                                                                                                                                                                                                                                                                                                                                                                                                                                                                                                                                                                                                                                                                                                                                                                                                                                                                                                                                                                                                                                                                                                                                                                                                                                                                                                                                                                                                                                                                                                                                                                                                                                                                                                                                                                                                                                                                                                                                                                                                                                                                                                                    | Brawijaya | Universitas  | Brawijay |
| rawijaya | Universitas Brawijaya         | Universitas    | Brawijaya                | Universitas                                                                                                                                                                                                                                                                                                                                                                                                                                                                                                                                                                                                                                                                                                                                                                                                                                                                                                                                                                                                                                                                                                                                                                                                                                                                                                                                                                                                                                                                                                                                                                                                                                                                                                                                                                                                                                                                                                                                                                                                                                                                                                                    | Brawijaya | Universitas  | Brawijay |
| rawijaya | Universitas Brawijaya         |                |                          | Universitas                                                                                                                                                                                                                                                                                                                                                                                                                                                                                                                                                                                                                                                                                                                                                                                                                                                                                                                                                                                                                                                                                                                                                                                                                                                                                                                                                                                                                                                                                                                                                                                                                                                                                                                                                                                                                                                                                                                                                                                                                                                                                                                    |           | Universitas  |          |
| rawijaya | Universitating Brawillayarify |                |                          |                                                                                                                                                                                                                                                                                                                                                                                                                                                                                                                                                                                                                                                                                                                                                                                                                                                                                                                                                                                                                                                                                                                                                                                                                                                                                                                                                                                                                                                                                                                                                                                                                                                                                                                                                                                                                                                                                                                                                                                                                                                                                                                                |           |              |          |
| rawijaya | Universit approved by the 1   | Board of Super | visors llava             | Universitas                                                                                                                                                                                                                                                                                                                                                                                                                                                                                                                                                                                                                                                                                                                                                                                                                                                                                                                                                                                                                                                                                                                                                                                                                                                                                                                                                                                                                                                                                                                                                                                                                                                                                                                                                                                                                                                                                                                                                                                                                                                                                                                    | Brawijaya | Universitas  | Brawijay |
| rawijaya | Universitas Brawijaya         |                |                          | Universitas                                                                                                                                                                                                                                                                                                                                                                                                                                                                                                                                                                                                                                                                                                                                                                                                                                                                                                                                                                                                                                                                                                                                                                                                                                                                                                                                                                                                                                                                                                                                                                                                                                                                                                                                                                                                                                                                                                                                                                                                                                                                                                                    |           | Universitas  |          |
| rawijaya | Universitas Brawijaya         |                |                          | Universitas                                                                                                                                                                                                                                                                                                                                                                                                                                                                                                                                                                                                                                                                                                                                                                                                                                                                                                                                                                                                                                                                                                                                                                                                                                                                                                                                                                                                                                                                                                                                                                                                                                                                                                                                                                                                                                                                                                                                                                                                                                                                                                                    |           | Universitas  |          |
| rawijaya | Universitas Brawijaya         |                |                          | Universitas                                                                                                                                                                                                                                                                                                                                                                                                                                                                                                                                                                                                                                                                                                                                                                                                                                                                                                                                                                                                                                                                                                                                                                                                                                                                                                                                                                                                                                                                                                                                                                                                                                                                                                                                                                                                                                                                                                                                                                                                                                                                                                                    |           | Universitas  |          |
| rawijaya | Universi Malang, 18 Octol     |                |                          |                                                                                                                                                                                                                                                                                                                                                                                                                                                                                                                                                                                                                                                                                                                                                                                                                                                                                                                                                                                                                                                                                                                                                                                                                                                                                                                                                                                                                                                                                                                                                                                                                                                                                                                                                                                                                                                                                                                                                                                                                                                                                                                                |           | Universitas  |          |
| rawijaya | Universit Supervisor ava      |                |                          | Universitas                                                                                                                                                                                                                                                                                                                                                                                                                                                                                                                                                                                                                                                                                                                                                                                                                                                                                                                                                                                                                                                                                                                                                                                                                                                                                                                                                                                                                                                                                                                                                                                                                                                                                                                                                                                                                                                                                                                                                                                                                                                                                                                    |           | Universitas  |          |
| rawijaya | Universitas Brawijaya         | Universitas    |                          | Universitas                                                                                                                                                                                                                                                                                                                                                                                                                                                                                                                                                                                                                                                                                                                                                                                                                                                                                                                                                                                                                                                                                                                                                                                                                                                                                                                                                                                                                                                                                                                                                                                                                                                                                                                                                                                                                                                                                                                                                                                                                                                                                                                    |           | Universitas  |          |
| rawijaya | Universitas Brawijaya         | Univer         |                          |                                                                                                                                                                                                                                                                                                                                                                                                                                                                                                                                                                                                                                                                                                                                                                                                                                                                                                                                                                                                                                                                                                                                                                                                                                                                                                                                                                                                                                                                                                                                                                                                                                                                                                                                                                                                                                                                                                                                                                                                                                                                                                                                | Brawijaya | Universitas  |          |
| rawijaya | Universitas Brawijaya         | l'             |                          | igs                                                                                                                                                                                                                                                                                                                                                                                                                                                                                                                                                                                                                                                                                                                                                                                                                                                                                                                                                                                                                                                                                                                                                                                                                                                                                                                                                                                                                                                                                                                                                                                                                                                                                                                                                                                                                                                                                                                                                                                                                                                                                                                            | _         | Universitas  |          |
| rawijaya | UniversitDr. Indah Winarr     | i, M.A.        |                          |                                                                                                                                                                                                                                                                                                                                                                                                                                                                                                                                                                                                                                                                                                                                                                                                                                                                                                                                                                                                                                                                                                                                                                                                                                                                                                                                                                                                                                                                                                                                                                                                                                                                                                                                                                                                                                                                                                                                                                                                                                                                                                                                | rawijaya  | Universitas  |          |
| rawijaya | Universit NIP. 19540103 1     | 98010 2 001    | AG D                     |                                                                                                                                                                                                                                                                                                                                                                                                                                                                                                                                                                                                                                                                                                                                                                                                                                                                                                                                                                                                                                                                                                                                                                                                                                                                                                                                                                                                                                                                                                                                                                                                                                                                                                                                                                                                                                                                                                                                                                                                                                                                                                                                | ijaya     | Universitas  |          |
| rawijaya | Universitas Bra               | GII            | HO B                     | RA.                                                                                                                                                                                                                                                                                                                                                                                                                                                                                                                                                                                                                                                                                                                                                                                                                                                                                                                                                                                                                                                                                                                                                                                                                                                                                                                                                                                                                                                                                                                                                                                                                                                                                                                                                                                                                                                                                                                                                                                                                                                                                                                            | va        | Universitas  |          |
| rawijaya | Universitas /                 | 2              |                          | 4 //                                                                                                                                                                                                                                                                                                                                                                                                                                                                                                                                                                                                                                                                                                                                                                                                                                                                                                                                                                                                                                                                                                                                                                                                                                                                                                                                                                                                                                                                                                                                                                                                                                                                                                                                                                                                                                                                                                                                                                                                                                                                                                                           |           | Universitas  |          |
| rawijaya | Universita                    | A              | A An                     | F-                                                                                                                                                                                                                                                                                                                                                                                                                                                                                                                                                                                                                                                                                                                                                                                                                                                                                                                                                                                                                                                                                                                                                                                                                                                                                                                                                                                                                                                                                                                                                                                                                                                                                                                                                                                                                                                                                                                                                                                                                                                                                                                             |           | Universitas  |          |
| rawijaya | Universit                     | 356            |                          | The second                                                                                                                                                                                                                                                                                                                                                                                                                                                                                                                                                                                                                                                                                                                                                                                                                                                                                                                                                                                                                                                                                                                                                                                                                                                                                                                                                                                                                                                                                                                                                                                                                                                                                                                                                                                                                                                                                                                                                                                                                                                                                                                     |           | niversitas   |          |
| rawijaya | Universi Malang, 18 Octol     | per 2010       |                          | 7                                                                                                                                                                                                                                                                                                                                                                                                                                                                                                                                                                                                                                                                                                                                                                                                                                                                                                                                                                                                                                                                                                                                                                                                                                                                                                                                                                                                                                                                                                                                                                                                                                                                                                                                                                                                                                                                                                                                                                                                                                                                                                                              | 1         | niversitas   |          |
| rawijaya | Universi Co-supervisor        |                |                          | de                                                                                                                                                                                                                                                                                                                                                                                                                                                                                                                                                                                                                                                                                                                                                                                                                                                                                                                                                                                                                                                                                                                                                                                                                                                                                                                                                                                                                                                                                                                                                                                                                                                                                                                                                                                                                                                                                                                                                                                                                                                                                                                             | V         | hiversitas   |          |
| rawijaya | Universit                     |                | A FELL                   |                                                                                                                                                                                                                                                                                                                                                                                                                                                                                                                                                                                                                                                                                                                                                                                                                                                                                                                                                                                                                                                                                                                                                                                                                                                                                                                                                                                                                                                                                                                                                                                                                                                                                                                                                                                                                                                                                                                                                                                                                                                                                                                                |           | niversitas   |          |
|          | Universit                     |                |                          |                                                                                                                                                                                                                                                                                                                                                                                                                                                                                                                                                                                                                                                                                                                                                                                                                                                                                                                                                                                                                                                                                                                                                                                                                                                                                                                                                                                                                                                                                                                                                                                                                                                                                                                                                                                                                                                                                                                                                                                                                                                                                                                                |           | niversitas   |          |
| rawijaya | Universita                    | (30)           |                          |                                                                                                                                                                                                                                                                                                                                                                                                                                                                                                                                                                                                                                                                                                                                                                                                                                                                                                                                                                                                                                                                                                                                                                                                                                                                                                                                                                                                                                                                                                                                                                                                                                                                                                                                                                                                                                                                                                                                                                                                                                                                                                                                |           | niversitas   |          |
| rawijaya | Universitas                   |                |                          |                                                                                                                                                                                                                                                                                                                                                                                                                                                                                                                                                                                                                                                                                                                                                                                                                                                                                                                                                                                                                                                                                                                                                                                                                                                                                                                                                                                                                                                                                                                                                                                                                                                                                                                                                                                                                                                                                                                                                                                                                                                                                                                                |           | Universitas  |          |
| rawijaya | UniversitAgus Gozali, S.P     | d Fil          | 134                      | THE PARTY OF THE P |           | Universitas  |          |
| rawijaya | Universit NIK. 770813 12      | 11 0059        |                          |                                                                                                                                                                                                                                                                                                                                                                                                                                                                                                                                                                                                                                                                                                                                                                                                                                                                                                                                                                                                                                                                                                                                                                                                                                                                                                                                                                                                                                                                                                                                                                                                                                                                                                                                                                                                                                                                                                                                                                                                                                                                                                                                |           | Universitas  |          |
| rawijaya | Universitas B                 | 1 2            |                          | T.                                                                                                                                                                                                                                                                                                                                                                                                                                                                                                                                                                                                                                                                                                                                                                                                                                                                                                                                                                                                                                                                                                                                                                                                                                                                                                                                                                                                                                                                                                                                                                                                                                                                                                                                                                                                                                                                                                                                                                                                                                                                                                                             | a         | Universitas  |          |
| rawijaya | Universitas Bra               | 4 1            |                          | 4.6                                                                                                                                                                                                                                                                                                                                                                                                                                                                                                                                                                                                                                                                                                                                                                                                                                                                                                                                                                                                                                                                                                                                                                                                                                                                                                                                                                                                                                                                                                                                                                                                                                                                                                                                                                                                                                                                                                                                                                                                                                                                                                                            | aya       | Universitas  |          |
| rawijaya | Universitas Braw              |                | 41 11                    |                                                                                                                                                                                                                                                                                                                                                                                                                                                                                                                                                                                                                                                                                                                                                                                                                                                                                                                                                                                                                                                                                                                                                                                                                                                                                                                                                                                                                                                                                                                                                                                                                                                                                                                                                                                                                                                                                                                                                                                                                                                                                                                                | ijaya     | Universitas  |          |
| rawijaya | Universitas Brawija           |                |                          |                                                                                                                                                                                                                                                                                                                                                                                                                                                                                                                                                                                                                                                                                                                                                                                                                                                                                                                                                                                                                                                                                                                                                                                                                                                                                                                                                                                                                                                                                                                                                                                                                                                                                                                                                                                                                                                                                                                                                                                                                                                                                                                                | wijaya    | Universitas  |          |
| rawijaya | Universitas Brawijay          |                |                          |                                                                                                                                                                                                                                                                                                                                                                                                                                                                                                                                                                                                                                                                                                                                                                                                                                                                                                                                                                                                                                                                                                                                                                                                                                                                                                                                                                                                                                                                                                                                                                                                                                                                                                                                                                                                                                                                                                                                                                                                                                                                                                                                | rawijaya  | Universitas  |          |
| rawijaya | Universitas Brawijaya         | Universitas    |                          | omversitas                                                                                                                                                                                                                                                                                                                                                                                                                                                                                                                                                                                                                                                                                                                                                                                                                                                                                                                                                                                                                                                                                                                                                                                                                                                                                                                                                                                                                                                                                                                                                                                                                                                                                                                                                                                                                                                                                                                                                                                                                                                                                                                     | Brawijaya | Universitas  |          |
| rawijaya | Universitas Brawijaya         |                |                          | Universitas                                                                                                                                                                                                                                                                                                                                                                                                                                                                                                                                                                                                                                                                                                                                                                                                                                                                                                                                                                                                                                                                                                                                                                                                                                                                                                                                                                                                                                                                                                                                                                                                                                                                                                                                                                                                                                                                                                                                                                                                                                                                                                                    |           | Universitas  |          |
| rawijaya | Universitas Brawijaya         |                |                          | Universitas                                                                                                                                                                                                                                                                                                                                                                                                                                                                                                                                                                                                                                                                                                                                                                                                                                                                                                                                                                                                                                                                                                                                                                                                                                                                                                                                                                                                                                                                                                                                                                                                                                                                                                                                                                                                                                                                                                                                                                                                                                                                                                                    |           | Universitas  |          |
| rawijaya | Universitas Brawijaya         |                |                          | Universitas                                                                                                                                                                                                                                                                                                                                                                                                                                                                                                                                                                                                                                                                                                                                                                                                                                                                                                                                                                                                                                                                                                                                                                                                                                                                                                                                                                                                                                                                                                                                                                                                                                                                                                                                                                                                                                                                                                                                                                                                                                                                                                                    |           | Universitas  |          |
| rawijaya | Universitas Brawijaya         | Universitas    | Brawijaya                | Universitas                                                                                                                                                                                                                                                                                                                                                                                                                                                                                                                                                                                                                                                                                                                                                                                                                                                                                                                                                                                                                                                                                                                                                                                                                                                                                                                                                                                                                                                                                                                                                                                                                                                                                                                                                                                                                                                                                                                                                                                                                                                                                                                    | Brawijaya | Universitas  |          |
| rawijaya | Universitas Brawijaya         | Universitas    | Brawijaya                | Universitas                                                                                                                                                                                                                                                                                                                                                                                                                                                                                                                                                                                                                                                                                                                                                                                                                                                                                                                                                                                                                                                                                                                                                                                                                                                                                                                                                                                                                                                                                                                                                                                                                                                                                                                                                                                                                                                                                                                                                                                                                                                                                                                    | Brawijaya | Universitas  |          |
| rawijaya | Universitas Brawijaya         | Universitas    | Brawijaya                | Universitas                                                                                                                                                                                                                                                                                                                                                                                                                                                                                                                                                                                                                                                                                                                                                                                                                                                                                                                                                                                                                                                                                                                                                                                                                                                                                                                                                                                                                                                                                                                                                                                                                                                                                                                                                                                                                                                                                                                                                                                                                                                                                                                    | Brawijaya | Universitas  |          |
| rawijaya | Universitas Brawijaya         | Universitas    | Brawijaya                | Universitas                                                                                                                                                                                                                                                                                                                                                                                                                                                                                                                                                                                                                                                                                                                                                                                                                                                                                                                                                                                                                                                                                                                                                                                                                                                                                                                                                                                                                                                                                                                                                                                                                                                                                                                                                                                                                                                                                                                                                                                                                                                                                                                    | Brawijaya | Universitas  |          |
| rawijaya | Universitas Brawijaya         |                |                          | Universitas                                                                                                                                                                                                                                                                                                                                                                                                                                                                                                                                                                                                                                                                                                                                                                                                                                                                                                                                                                                                                                                                                                                                                                                                                                                                                                                                                                                                                                                                                                                                                                                                                                                                                                                                                                                                                                                                                                                                                                                                                                                                                                                    |           | Universitas  |          |
| rawijaya | Universitas Brawijaya         |                |                          | Universitas                                                                                                                                                                                                                                                                                                                                                                                                                                                                                                                                                                                                                                                                                                                                                                                                                                                                                                                                                                                                                                                                                                                                                                                                                                                                                                                                                                                                                                                                                                                                                                                                                                                                                                                                                                                                                                                                                                                                                                                                                                                                                                                    |           | Universitas  |          |
| rawijaya | Universitas Brawijaya         |                |                          | Universitas                                                                                                                                                                                                                                                                                                                                                                                                                                                                                                                                                                                                                                                                                                                                                                                                                                                                                                                                                                                                                                                                                                                                                                                                                                                                                                                                                                                                                                                                                                                                                                                                                                                                                                                                                                                                                                                                                                                                                                                                                                                                                                                    |           | Universitas  |          |
| rawijaya | Universitas Brawijaya         | Universitas    | Brawijaya                | Universitas                                                                                                                                                                                                                                                                                                                                                                                                                                                                                                                                                                                                                                                                                                                                                                                                                                                                                                                                                                                                                                                                                                                                                                                                                                                                                                                                                                                                                                                                                                                                                                                                                                                                                                                                                                                                                                                                                                                                                                                                                                                                                                                    | Brawijaya | Universitas  |          |
| rawijaya | Universitas Brawijaya         |                |                          | Universitas                                                                                                                                                                                                                                                                                                                                                                                                                                                                                                                                                                                                                                                                                                                                                                                                                                                                                                                                                                                                                                                                                                                                                                                                                                                                                                                                                                                                                                                                                                                                                                                                                                                                                                                                                                                                                                                                                                                                                                                                                                                                                                                    |           | Universitas  |          |
| rawijaya | Universitas Brawijaya         |                |                          | Universitas                                                                                                                                                                                                                                                                                                                                                                                                                                                                                                                                                                                                                                                                                                                                                                                                                                                                                                                                                                                                                                                                                                                                                                                                                                                                                                                                                                                                                                                                                                                                                                                                                                                                                                                                                                                                                                                                                                                                                                                                                                                                                                                    |           | Universitas  |          |

Universitas Brawijaya Universitas Brawijaya **Universitas Brawijaya** rawijaya Universitas Brawijaya **Universitas Brawijaya** Universitas Brawijaya Universitas Brawijaya Universitas Brawijaya Universitas Brawijaya Universitas Brawijaya rawijaya rawijaya Universitas Brawijaya Universitas Brawijaya Universitas Brawijaya **Universitas Brawijaya** Universitas Brawijaya Universitas Brawijaya Universitas Brawijaya rawijaya Universitas Brawijaya rawijaya Universitas Brawijaya Universitas Brawijaya Universitas Brawijaya **Universitas Brawijaya** University that the Sarjana thesis of Lidya Chamsiatin Citra has been sitas Brawijaya Universitapproved by the Board of Examiners as one of the requirements for the degree of itas Brawijaya rawijaya UniversitSarjana Sastra rawijaya **Universitas Brawijaya** rawijaya Universitas Brawijaya Universitas Brawijaya Universitas Brawijaya Universitas Brawijaya rawijaya rawijaya Universitas Brawijaya Universitas Brawijaya Universitas Brawijaya Universitas Brawijaya Universitas Brawijaya rawijaya Fatimah, M.Appl.Ling., Chair Universitas Brawijaya rawijaya NIP. 19751125 200212 2 002 Universitas Brawljaya ersitas Brawijaya **Universitas Brawijaya Universitas Brawijaya** Universitas Bra Universit Agus Gozali, S.Pd, Secretary **Universitas Brawijaya** rawijaya NIK. 770813 12 11 0059 rawijaya **Universitas Brawijaya** Universitas Brawijaya rawijaya niversitas Brawijaya rawijaya Universi Dr. Indah Winarni, M.A., Member rawijaya rawijaya UniversitNIP. 19540103 198010 2 001 rawijaya niversitas Brawijaya rawijaya rawijaya rawijaya Universi Dra. Endang Sasanti, M.A., Member Universitas NIP 19510624 1979 03 2 002 Universitas Brawijaya rawijaya **Universitas Brawijaya** rawijaya **Universitas Brawija Universitas Brawijaya** Universitas Brawijaya Universitas Brawijaya rawijaya Universitas Brawijaya Universitas Brawijaya Universit Acknowledged by Universitas Brasighted by Niversitas Brawijaya rawijaya rawijaya Universit Head of English Study Program Bra Head of Language and Literature Departments it as Brawijaya rawijaya Universitas Brawijaya Universitas Brawijaya Universitas Brawijaya Universitas Brawijaya Universitas Brawijaya Universitas Brawijaya rawijaya Universitas Brawijaya Universitas Brawijaya Universitas Brawijaya rawijaya Universit Fatimah, M.Appl.Ling.ersitas Bra Syariful Muttaqin, M.A. rawijaya Universitas Brawijaya Universi NIP. 19751125 200212 2 002 S Bra NIP.19751101 200312 1 001 rawijaya Universitas Brawijaya Universitas Brawijaya Universitas Brawijaya rawijaya rawijaya Universitas Brawijaya Universitas Brawijaya Universitas Brawijaya **Universitas Brawijaya Universitas Brawijaya** Universitas Brawijaya Universitas Brawijaya Universitas Brawijaya Universitas Brawijaya **Universitas Brawijaya** rawijaya **Universitas Brawijaya** Universitas Brawijaya Universitas Brawijaya **Universitas Brawijaya** rawijaya Universitas Brawijaya Universitas Brawijaya

Universitas Brawijaya Universitas Brawijaya Universitas Brawijaya Universitas Brawijaya Universitas Brawijaya Universitas Brawijaya Universitas Brawijaya Universitas Brawijaya Universitas Brawijaya **Universitas Brawijaya** Universitas Brawijaya Universitas Brawijaya Universitas Brawijaya Universitas Brawijaya **Universitas Brawijaya** Universitas Brawijaya Universitas Brawijaya Universitas Brawijaya Universitas Brawijaya Universitas Brawijaya Universitas Brawijaya Chamsiatin Citra, Lidya. 2010. The Application of Website Transfer Strategies and Translation Procedures on Adapted Facebook in Bahasa Indonesia. rawijaya Study Program of English, University of Brawijaya. Supervisor: Indah Winarni; rawijaya UniversitCo.Supervisor: Agus Gozali as Brawijaya Universitas Brawijaya Universitas Brawijaya Universitas Brawijaya Universitas Brawijaya Keywords: Translation Procedures, Facebook, Website Transfer Strategy. rawijaya Universitas Branslation is used to replace the material text in source language (SL) Universitinto target language (TL). It becomes important for translation to be able to sitas Brawijaya Universit connect people around the world who have different languages in various mediasitas Brawijaya including Internet. The writer conducted a study about translation procedures, based on Suryawinata and Hariyanto, and website transfer strategies, based on Patrizia Pierini, which appears in Adapted Facebook in Bahasa Indonesia. In this study, the writer formulated two research problems: (1) What translation Sitas Brawijaya procedures are used on adapted Facebook in Bahasa Indonesia (2) What types of sitas Brawijaya website transfer strategies are applied on adapted Facebook in Bahasa Indonesia?. Sitas Brawijava The data obtained in this study were in the form of words, phrases, and sentences and also the print screen of web pages of Facebook. Therefore, the writer used qualitative approach with content analysis design to analyze the Universitranslation procedures and website transfer strategies. This study reveals that the adapted Facebook in Bahasa Indonesia uses addition, transposition, subtraction, modulation, componential analysis, synonym, naturalization, transliteration, recognised translation, and cultural equivalent in translation procedures. For website transfer strategy, Facebook uses one strategy Brawijaya Universitionly which is full translation strategy. The writer suggests the next researchers, who are also interested in gray Brawijaya studying translation procedures and website, to continue and explore similar studies by deriving more objects and websites in the Internet affected people nowadays in order to get more knowledge and comprehensive result. Universitas Brawijaya Universitas Brawijaya Universitas Brawijaya rawijaya Universitas Brawijaya Universitas Brawijaya rawijaya **Universitas Brawijaya** Universitas Brawijaya **Universitas Brawijaya** Universitas Brawijaya Universitas Brawijaya