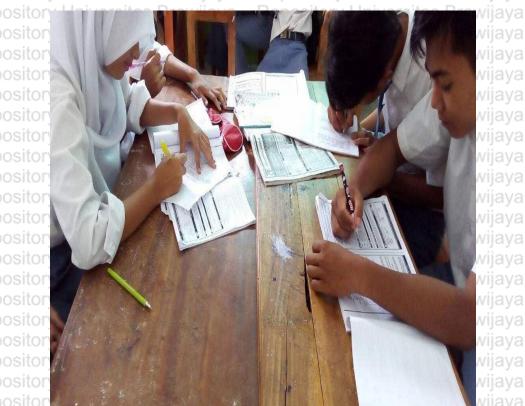

Repository Universitas Brawijaya

The first observation is conducted in XI B class of *SMA Wali Songo*Probolinggo on Thursday 10<sup>th</sup> May, 2017; the material is about Expression Love.

On that day, the teacher gave students an example of expression love about "which word show the expression of love in the dialogue?". The researcher found out that the teacher used some techniques in teaching, they were think-aloud, translating and QARs. In think-aloud, the teacher used this technique in pre-reading activities. In pre-reading activity, the English teacher read aloud the difficulties of vocabulary. Then, the English teacher asked the students to follow and listen when the teacher read the text.

Furthermore, in translating, the English teacher used this technique when the students found some difficulties to know the meaning of new vocabulary. For example in pre-reading activities when the teacher gave questions related to the material will be given, such as "which word show the expression of love in the dialogue?", the teacher tried to translate to Bahasa Indonesia because when the teacher asked students in English, they just kept silent. The translating technique was also in whilst-reading activities when the teacher and the students were discussing about new vocabulary in the text and when the teacher gave feedback to the students.

Repository Universitas Brawijaya

Repository Universitas Brawijaya

Repository

Repository

Repository

Repository

The QARs technique was used by the English teacher in pre-reading activities and post reading activities. In pre-reading activities, the English teacher gave one or two oral questions about the material that will be given such as "which word does show the expression of love in the dialogue?" while in post reading, the teacher gave students oral questions and pointed one of the students to answer that questions.. Those questions were about the lesson or material that had already discussed such as "what is the topic of the text?". The purposes of giving questions to the students were to know students' understanding about the material, to build students' knowledge, and to make the students active.