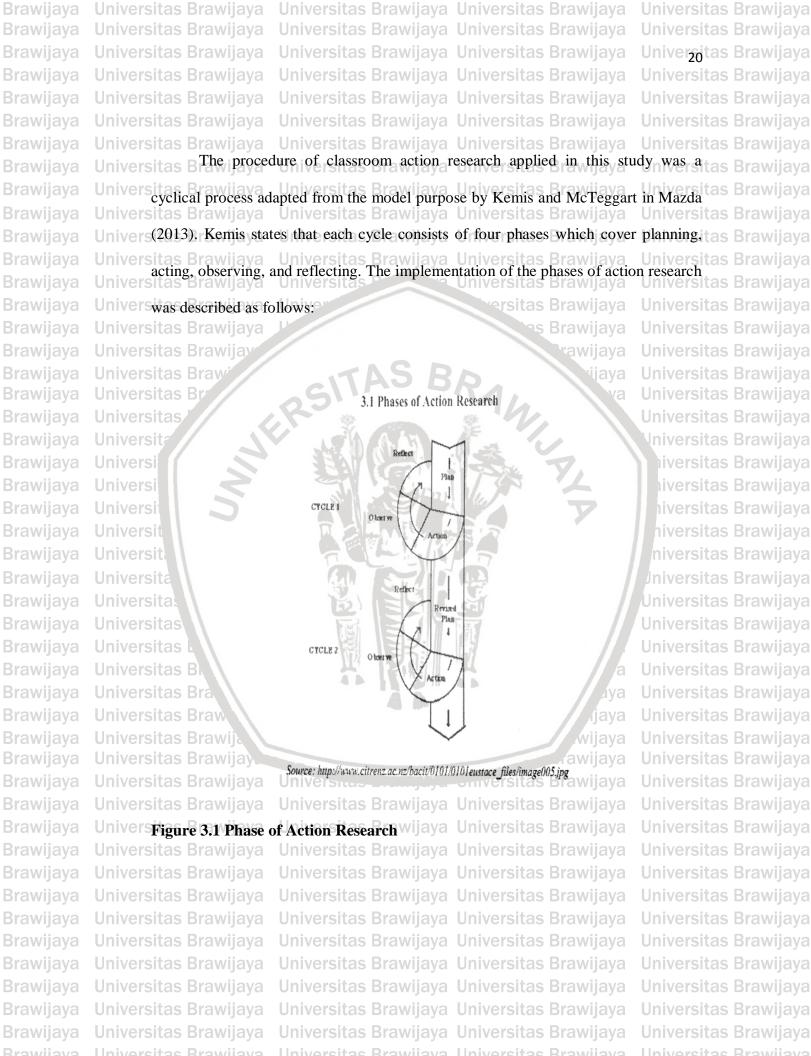

By using classroom action research design, the researcher applied picturesitas Brawijaya media to solve the students' problem in speaking skill. This research wassing Brawlava conducted in one cycle that consisted of two meetings.