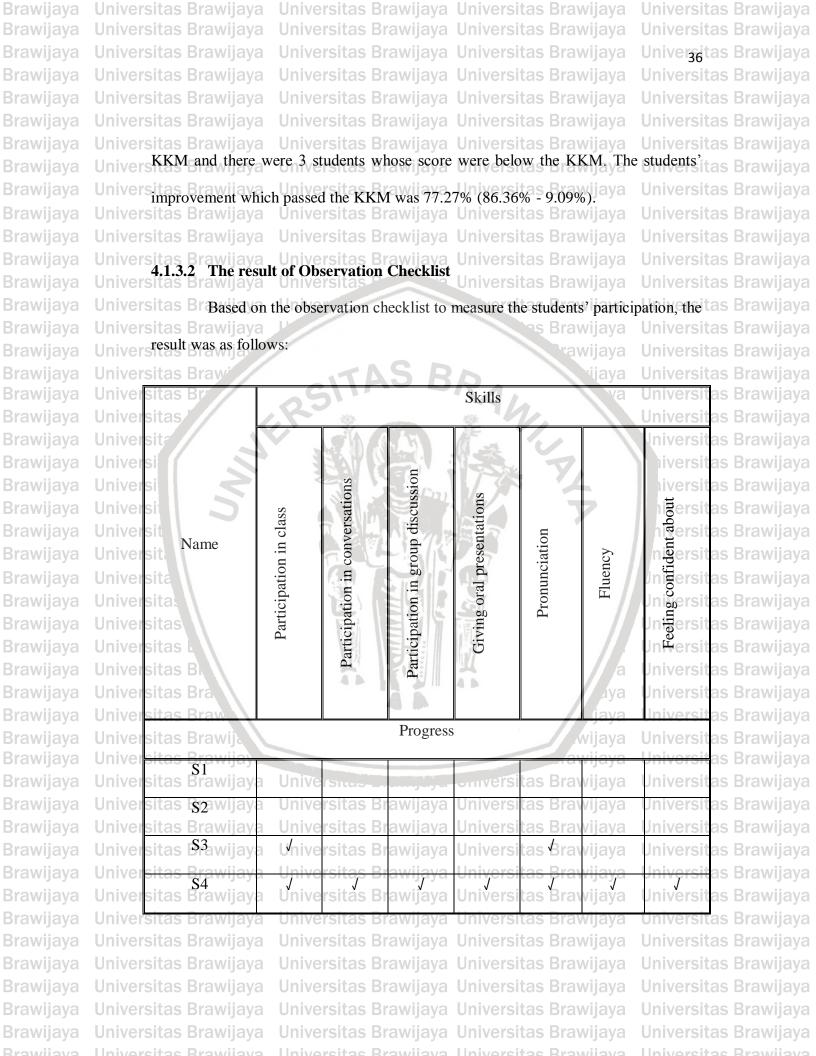

Based on the results of the findings, it can be stated that firstly, from the test result, it was found that there was improvement of 77.27% of the students' ability in speaking skill after the implementation of picture media because in thesitas Brawijaya post test there were 19 students who passed the KKM, while in the pre-test, there it as Brawijava were only two students who could pass the KKM. The criterion of success was 75% of the students could pass the KKM. The score of KKM was 75. Since 77.27% of the students passed the KKM, then the picture media significantly sitas Brawijaya Universitimproved the students' ability to speak English. Secondly, from the observation sitas Brawijaya Universi check list, it was found that the students' participation increased in classrooms as Brawliav after the picture media was applied. The increase was as follows: first, the increase of the students' participation in class during CAR is 31.82%. Second, the increase of the students' participation in conversation during CAR is 31.82%. Universi Third, the increase of the student in discussion is 36.36%. Fourth, the increase of sitas Brawljaya Universi the students' oral presentation was 13.64%. Fifth, the increase of the students' sites Brawiava pronunciation is 9.09%. Next, the increase of the students' fluency is 31.82%. At stars last, the improvement of the students' confidence to speak in front of the class is 27.27%.