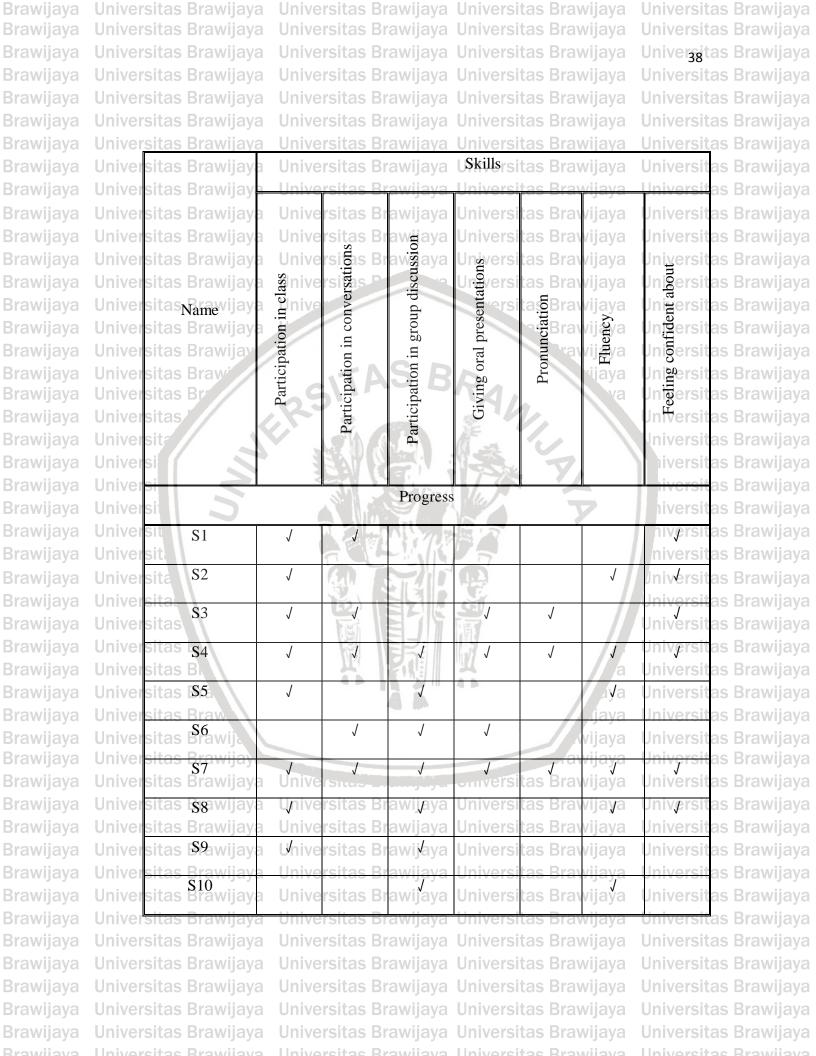

Based on the results of the findings, it can be stated that firstly, from the test result, it was found that there was improvement of 77.27% of the students' ability in speaking skill after the implementation of picture media because in thesitas Brawijaya post test there were 19 students who passed the KKM, while in the pre-test, there it as Brawijava were only two students who could pass the KKM. The criterion of success was 75% of the students could pass the KKM. The score of KKM was 75. Since 77.27% of the students passed the KKM, then the picture media significantly sitas Brawijaya Universitimproved the students' ability to speak English. Secondly, from the observation sitas Brawijaya Universi check list, it was found that the students' participation increased in classrooms as Brawliav after the picture media was applied. The increase was as follows: first, the increase of the students' participation in class during CAR is 31.82%. Second, the increase of the students' participation in conversation during CAR is 31.82%. Universi Third, the increase of the student in discussion is 36.36%. Fourth, the increase of sitas Brawljaya Universi the students' oral presentation was 13.64%. Fifth, the increase of the students' sites Brawiava pronunciation is 9.09%. Next, the increase of the students' fluency is 31.82%. At stars last, the improvement of the students' confidence to speak in front of the class is 27.27%.