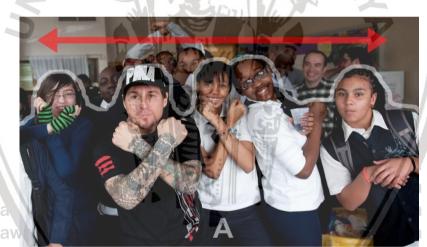

This study uses qualitative approach by using content or document analysis. The data of this study are contrived by means of analyzing and interpreting. The data sources are two pictures and are collected by using several sitas Brawijaya Universitsteps; selecting and downloading from Straight Edge community websites rsitas Brawijaya Universit Those two pictures are selected because they are representing Straight Edge. sitas Brawijaya Universit Moreover, this approach is applied to be able to know the content in the picture ersitas Brawijava Universitas Brathis study discloses that all of verbal or visual components - or which sitas Brawijaya Universi termed as 'participant' in Multimodal Discourse Analysis theory - are connected sitas Brawijava Universi to each other in order to establish the meaning of the picture. The meaning is is a Brawijaya Universi expressed by participants found in the pictures. Each of every participants sitas Brawijava Universi represent unfolding actions or event and represent their own meaning. The exact sitas Brawijava Universi messages which are carried in both pictures are realized by Triadic Semiotic Stas Brawlay theory. Every components are categorized into representamen, object and interpretant - which always present in signification - in order to reveal the message that is being delivered.

Studi ini menggunakan pendekatan kualitatif dengan menerapkan analisa Universitas konten dan dokumen. Data dalam studi ini berupa hasil analisa dan intepretasi. Sumber data dalam studi ini berupa dua gambar yang dikumpulkan dengan pemilihan dan pengunduhan dari website komunitas Straight Edge. Straight EdgerSitas Brawijaya Universi terepresentasi dari peristiwa yg ada dalam kedua gambar tersebut. Maka, sitas Brawijaya Universitpendekatan ini bertujuan untuk mengetahui konten di dalam gambaraya Universitas Brawijaya Universitas Brastudi ini mengungkap bahwa semua komponen verbal atau visual – atau Universitistilah 'participant' jika ditinjau dari teori Multimodal Discourse Analysis ersitas Brawijaya Universit saling berhubungan satu sama lain guna membentuk arti dari gambar. Arti dalam sitas Brawijaya Universi gambar diutarakan dari semua participant yang ditemukan. Setiap participant sitas Brawijaya Universit merepresentasikan kegiatan atau kejadian yang berlangsung dan setiap sitas Brawijaya Universi participant merepresentasikan arti. Pesan pesan yg dibawa di dalam gambar sitas Brawijaya Universi tergambar dengan teori Triadic Semiotic. Setiap komponen dikategorikan sitas Brawijava Universi menjadi representamen, object dan interpretant – yang selau ada dalam proses sitas Brawijaya pemaknaan – untuk mengungkap pesan yang disampaikan.