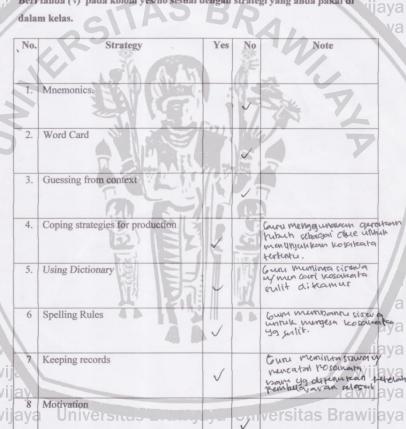

ersitas Brothis study applied descriptive qualitative research. The participants were sitas Brawijaya Universithree English teachers of the seventh graders of SMPN 1 Batu. In this study, the Sitas Brawijaya Universi reseacher collected the data by using interview guide and observation checklist. ersitas Brawijava The results of this study showed that the English teachers at SMPN 1 Batusitas Brawijaya applied seven strategies, they were using mnemonics, guessing from context, coping strategies for production, using dictionary, spelling rules, keeping records and motivation. The most dominant strategy used by the teachers were using sitas Brawijaya mnemonics strategy by Flash card as the media in introducing vocabularies. Thesitas Brawijaya Universi researcher gives some suggestion that relates to this study. For the teachers, the stars Brawnay researcher suggests them to be more innovative in using the strategies so the students of the seventh graders are not easy to get bored. For the students, the researcher suggests to be more creative in using learning strategies. For next sitas Brawijaya Universi researchers, the researcher suggests to observe more deeply in the strategiessitas Brawijava teachers used in classroom especially to conduct research on students perceptionsitas Brawijaya about the strategies that the teacher use in teaching vocabulary.