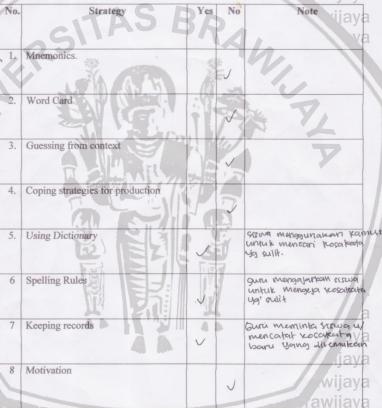

ersitas Brothis study applied descriptive qualitative research. The participants were sitas Brawijaya Universithree English teachers of the seventh graders of SMPN 1 Batu. In this study, the Sitas Brawijaya Universi reseacher collected the data by using interview guide and observation checklist. ersitas Brawijava The results of this study showed that the English teachers at SMPN 1 Batusitas Brawijaya applied seven strategies, they were using mnemonics, guessing from context, coping strategies for production, using dictionary, spelling rules, keeping records and motivation. The most dominant strategy used by the teachers were using sitas Brawijaya mnemonics strategy by Flash card as the media in introducing vocabularies. Thesitas Brawijaya Universi researcher gives some suggestion that relates to this study. For the teachers, the stars Brawnay researcher suggests them to be more innovative in using the strategies so the students of the seventh graders are not easy to get bored. For the students, the researcher suggests to be more creative in using learning strategies. For next sitas Brawijaya Universi researchers, the researcher suggests to observe more deeply in the strategiessitas Brawijava teachers used in classroom especially to conduct research on students perceptionsitas Brawijaya about the strategies that the teacher use in teaching vocabulary.