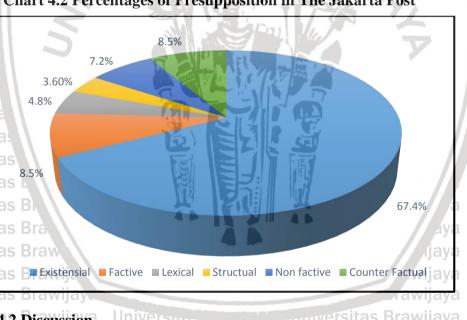

5%). Universit Moreover, the highest frequency of presupposition triggers in The Jakarta Post are Universitalso existential presupposition for 67%, followed by counter factual and factivesitas Brawijava presuppositions with significance difference for 9%. The using of the type of presupposition triggers are summarized in the chart below: **Chart 4.2 Percentages of Presupposition in The Jakarta Post** 

8.5% 7.2% 3.60% 4.8% Universit 8.5% Universitas Universit Universit Universit4.2 Discussion found in various kinds. Based on the 6 type of presupposition trigger by Yule Brawijay **Universitas Brawijaya** Universit (2010), The New York Times had employed only 5 of them, they are existential, sitas Brawijava factive, non-factive, lexical, and counter factual. Meanwhile, the Jakarta Post had



## Universitas Brawijaya Universitas Brawijaya Universitas Brawijaya Presupposition triggers found in four editorial news from NYT and TJP are

Universitas Brawijaya Universitas Brawijaya

**Universitas Brawijaya** Iniversitas Brawijaya **Universitas Brawijaya Universitas Brawijaya Universitas Brawijaya Universitas Brawijaya** Universitas Brawijaya **Universitas Brawijaya** 

| . a. m. ja ja |           | ao Brannjaja         | 0                |                |           |           | =:0.111           | ,,.     |                     | 0.00 |
|---------------|-----------|----------------------|------------------|----------------|-----------|-----------|-------------------|---------|---------------------|------|
| rawijaya      | Universit | as Brawijaya         | Universitas      | Bra