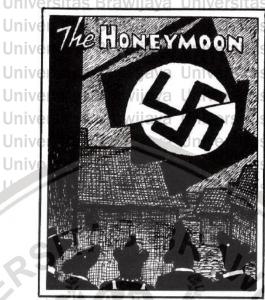

Universi The Noose Tightens, Mouse Holes, Mouse Trap.

Universit**Datum I** 

The first chapter cover of the graphic novel Maus: A Survivor's Tale by Art

Universi Spiegelman is shown in the following figure:

Universitas Brawijaya Universitas Brawijaya **Figure 4.1 Cover of Chapter One** 

Universitas Brawijaya Universitas Brawijaya

Universitas Brawijaya Universitas Brawijaya Universitas Brawijaya Universitas Brawijaya Universitas Brawijaya Universitas Brawijaya Universitas Brawijaya Universitas Brawijaya Universitas Brawijaya Universitas Brawijaya Universitas Brawijaya Universitas Brawijaya Universitas Brawijaya Universitas Brawijaya

Universitas Brawijaya Universitas Brawijaya Universitas Brawijaya **Universitas Brawijaya** 

Universitas Brawijaya Universitas Brawijaya Universitas Brawijaya Univ<sup>24</sup>sitas Brawijaya Universitas Brawijaya Universitas Brawijaya Universitas Brawijaya Universitas Brawijaya Universitas Brawijaya Universitas Brawijaya **Universitas Brawijava** Universitas Pravijaya Universitas Brawijaya Universitas Brawijaya Universitas Br In this chapter cover, one of the modes of the sign found is symbol. There are symbols that appear in this chapter cover. The symbols in this first chapter's Universi cover are the clothes of the man whose face is mouse as the main character and sitas Brawijava Universitas Brawijaya Universitas Br The clothes of the man symbolize a Jewish that is more concerned on the Universitappearance. Based on Jewish culture, people who are more aware in their itas appearance are usually considered as religious Jewish. Thus, they always keep their clothes clean and tidy. According to orthodox-jews.com when it comes to Universi Orthodox Jewish clothing, it will be found that there are some very basic rules to follow. These rules are stemmed from the fact that modesty is extremely Universitimportant within the Orthodox beliefs. In other words, Jewish people always keepsitas Br their appearance based on their beliefs. Moreover, according to orthodox-jews.com, some common modest Universi clothings found in Jewish men generally include things such as black pants, black jackets, black shoes and a white shirt. Also, it may be found that Jewish men wear Universital sorts of different hats. In the first chapter cover, the man wears nice suit, hat, sitas Br tie, vest, and also nice shoes. It proves that Jewish people always keep their appearance based on their beliefs. It can be said that he is a religious Jews. sitas Brawijaya Universitas Brawijaya Universitas Brawijaya Univer Universitas Br Some more Ultra-orthodox believe that the shirts must go to the wrist and sitas the legs must be covered either with a skirt that goes to the ankle, or with tights, but the dress must at least cover the knee. In addition, it is found that among Universi many, the idea of what modest clothing will vary slightly. In the first chapter Universitas Brawijaya Universitas Brawijaya Universitas Brawijaya Universitas Brawijaya Universitas Brawijaya Universitas Brawijaya

Universitas Brawijaya Universitas Brawijaya rawijaya Universitas Brawijaya Universitas Brawijaya Universitas Brawijaya Univ25sitas Brawijaya Universitas Brawijaya Universitas Brawijaya Universitas Brawijaya Universitas Brawijaya Universitas Brawijaya Universitas Brawijaya Universit cover, the woman wears short skirt, tight shirt which makes her look so sexy. Her rersitas Brawijaya Universitas Brawijaya Universitas Brawijaya Universitas Brawijaya Universishing does not go to the risk and her short skint does not cover her knees. Itsitas Brawijava Universitas Brawijaya Universitas Brawijaya Universitas Brawijaya Universitas Brawijaya symbolizes that the woman is not a religious Jews. Universitas Brawijaya Universitas Brawijaya Universitas Brawijaya Universitas Brawijaya rawijaya Universitas Brathe next symbols are mice. Mice are Jewish people which depict thesitas Brawijaya Universitas Brawijaya Universitas Brawijaya Universitas Brawijaya Universitas Brawijaya Universitas symbol as kind of a pest which must be destroyed because the author considers tras Brawijaya rawijava Universit that the mice are a suitable symbol to represent the Jewish. In representing the sites Brawijaya UniversitJews as mice, the author is playing off the anti-Semitic stereotype of Jews assitas Brawijava Universitas Brawi Universitas Brawi Universitas Brawi The words *The Sheik* are the next symbol. The title of this chapter sitas Brawijaya Universi symbolizes the main character of this graphic novel like the character of the mainsitas B character of film The Sheik. It symbolizes the introduction of the character of this Universitgraphic novel. b. Icon Universit The icon in this first chapter cover is the mice. Mice resemble as the main **Universitas Brawijay** Universi character and supporting character, Vladek Spiegelman and Lucia. They are portrayed as mice to represent races and nationalities. It depicts the Jewish people Universitas mice convey an assortment of different attitudes towards the Jewish peoplesitas Brawijaya which are clever yet verminous, repellent, and ugly on the other. Portraying the Germans as cats brings out the power and malevolence of the entire Holocaust Universitas Brawijaya Universitas Brawijaya Universitas Brawijaya Universitexperience, the point is that cats do not only kill mice: they capture them, playsitas Brawijava Universitas Brawijaya Universitas Brawijaya

rawijaya Universitas Brawijaya Universitas Brawijaya Universitas Brawijaya Universitas Brawijaya Univ29sitas Brawijava Universitas Brawijaya **Universitas Brawijaya** Universitas Brawijaya Universitas Brawijaya Universitas Brawijaya Universitas Brawijaya Universitas Brawijaya Universitas Br In this first chapter cover, there are some indexes. The first is the gesture it as Brawijava Universities Brawiewa of an up man and a woman in that picture. The man's gesture showed that he rawijaya Universi does not care with the woman and the expression of the man describes he does not sitas Brawijaya Universitas Brawijaya Universitas Brawijaya Universitas Brawijaya Universitas Brawijaya Universitas universitas Brawijaya Universitas Brawijaya Universitannoyed by the woman. Another gesture is when the man lifts up his leg which sitas Brawijaya as Brawijava Universitas Brawijava Universi means that he wants to leave the woman immediately. Then the man's expressionsitas shows that he is annoyed and the woman's expression portrays sadness. She is **Universitas Bra** begging the man that she does not want to lose the man. The woman hugs the sitas Brawijaya University man's leg which means she wants to stay beside him. She does not let the man go away. She bursts so that she does not live alone. The following index is the word "The Sheik". "The Sheik" is the title of thesitas Brawijay rawijava first chapter of graphic novel. "the Sheik" is a 1921 American silent romantic Universit drama film starring Rudolph Valentino, Agnes Ayres, and Adolphe Menjou. It Sitas Brawijaya Universitwas based on the bestselling romance novel of the same name. Vladeksitas Brawijava Spiegelman is described as an actor of The Sheik movie. The actor of the Sheik Universit described the man who is kind and handsome. Universit**Datum II**ijava Universitas Brawijaya Universitas Brawijaya Universitas B The second chapter covers of the graphic novels Maus: A Survivor's Tale bysitas Brawijaya Universitas Brawijaya Universitas Brawijaya Art Spiegelman is shown in the figure 4.2. Universitas Brawijaya srawijaya

The first symbol is Swastika Flag which is waving in the centre of the town. Itsitas Brawijaya Universitation means that the waving flag portrays the power of the Nazi in conquering the town. Universit The town is being colonized by the Nazi. This chapter tells that the era is thesitas Brawijaya beginning of World War II. The Nazi has taken control the town by waving the Universitaswastika flag. Universitas According to jewishvirtuallibrary.org, the symbol of swastika represents life, sitas Brawijava Universitas Brawijaya Universitas Brawijaya Universitas Brawijaya Universit considered as a positive symbol. During World War I, it was found on shoulder Sitas Brawijaya Universitas Brawijaya Universitas Brawijaya Universitas Brawijaya Universitas Brawijaya Universi patches of members of the American 45<sup>th</sup> Division and the Finnish air force. Only Brawijaya Universitas According to jewishvirtuallibrary.org, German nationalists chose to use thesitas Brawijaya Universitas Brawijaya Universitas Brawijaya Universitas Brawijaya Universitas Brawijaya swastika in the mid-19th century because it was associated with the Aryan race Universitas Brawijaya Universitas Brawijaya