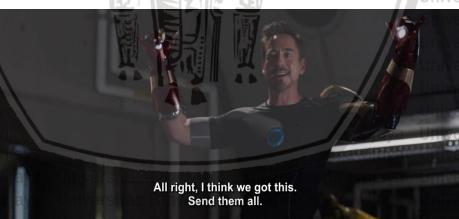

**Universitas Brawijaya Universitas Brawijaya Universitas Brawijaya** Universitas Brawijaya Universitas Brawijaya Universitas Brawijaya Universitas Brawijaya **Universitas Brawijaya** Universitas Brawijaya Universitas Brawijaya hiversitas Brawijaya **Universitas Brawijaya Universitas Brawijaya Universitas Brawijaya Universitas Brawijaya** Universitas Brawijaya **Universitas Brawijaya**  Universitas Brawijaya Universi Bramanta, Bagus. 2014. "The Study of Deixis Used by The Main Character in rsitas Brawijava The Iron Man 3 Movie". Study Program of English, Universitas Brawijaya. Supervisor: Sri Endah Tabiati Co-Supervisor: Agus Gozali Universi Keywords: Deixis, Person Deixis, Place Deixis, Time Deixis, Social Deixis, Sitas Brawllava Universitas Brawija Discourse Deixis, Movie. java Universitas Brawijava Deixis is a study about language phenomena which discusses words that have a relative meaning. Deixis can be found in the spoken and written language. ers. In this study, the writer intends to analyze deixis contained in Iron Man 3 movies as Br dialogue. This study is conducted to find out: (1) types of deixis used by Tony Stark character in the movie Iron Man 3: (2) meaning of deixis used by Tony Stark character in the Movie Iron Man 3. The writer uses Levinson's theory about deixis and Cook's theory about context in analyzing the data.

In this study the writer found 91 deictic expressions in the movie transcript. Through the analysis using Levinson's theory, the writer found 6451035 person deixis, 6 place deixis, 1 time deixis, 1 social deixis and 19 discourse deixis. The types of deixis most commonly found is third person deixis because Tony Stark often talks about other people. The second goes to discourse deixis that used to connect the previous discourse to the surrounding utterances to make the Universitutterances clear. The first person deixis was used once in Tony's utterances. Thesitas Brawijaya second person deixis was used to indicate the reference to one or more addressee.sitas It was an addressee or the hearer of the speaker. Place deixis was used to describe a location related to the location of the participant in the speech event, as well as the ones that have been shown in the movie. Time deixis appeared when the utterance was produced by the speaker and when event occurs. Social deixis was less Brawlay Universi the marking of social relationship in linguistics expressions which can be shown sit as Br Universitin the movie. The meaning of deixis that was based on context support, there were co-text and picture of the movie. Brawijaya Universitas Brawijaya Universitas Brawijaya Universitas Br The writer in this study only analyze the types of deixis. It is different sitas Brawijaya Universit with pronoun, in which deixis is describes words or expressions of which the sites B reference relies absolutely on context. Meanwhile, a pronoun is used to replace a