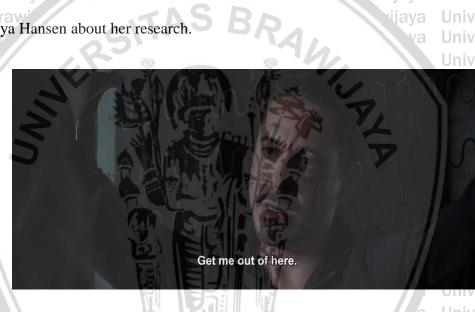

In this study the writer found 91 deictic expressions in the movie transcript. Through the analysis using Levinson's theory, the writer found 6451035 person deixis, 6 place deixis, 1 time deixis, 1 social deixis and 19 discourse deixis. The types of deixis most commonly found is third person deixis because Tony Stark often talks about other people. The second goes to discourse deixis that used to connect the previous discourse to the surrounding utterances to make the Universitutterances clear. The first person deixis was used once in Tony's utterances. Thesitas Brawijaya second person deixis was used to indicate the reference to one or more addressee.sitas It was an addressee or the hearer of the speaker. Place deixis was used to describe a location related to the location of the participant in the speech event, as well as the ones that have been shown in the movie. Time deixis appeared when the utterance was produced by the speaker and when event occurs. Social deixis was less Brawlay Universi the marking of social relationship in linguistics expressions which can be shown sit as Br Universitin the movie. The meaning of deixis that was based on context support, there were co-text and picture of the movie. Brawijaya Universitas Brawijaya Universitas Brawijaya Universitas Br The writer in this study only analyze the types of deixis. It is different sitas Brawijaya Universit with pronoun, in which deixis is describes words or expressions of which the sites B reference relies absolutely on context. Meanwhile, a pronoun is used to replace a