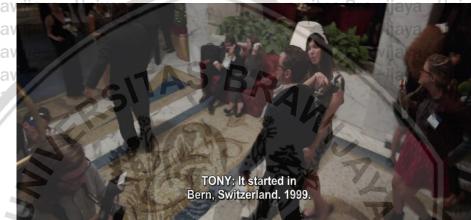

**Universitas Brawijaya Universitas Brawijaya Universitas Brawijaya** Universitas Brawijaya Universitas Brawijaya Universitas Brawijaya Universitas Brawijaya **Universitas Brawijaya** Universitas Brawijaya Universitas Brawijaya hiversitas Brawijaya **Universitas Brawijaya Universitas Brawijaya Universitas Brawijaya Universitas Brawijaya** Universitas Brawijaya **Universitas Brawijaya**  Universitas Brawijaya Universi Bramanta, Bagus. 2014. "The Study of Deixis Used by The Main Character in rsitas Brawijava The Iron Man 3 Movie". Study Program of English, Universitas Brawijaya. Supervisor: Sri Endah Tabiati Co-Supervisor: Agus Gozali Universi Keywords: Deixis, Person Deixis, Place Deixis, Time Deixis, Social Deixis, Sitas Brawllava Universitas Brawija Discourse Deixis, Movie. java Universitas Brawijava Deixis is a study about language phenomena which discusses words that have a relative meaning. Deixis can be found in the spoken and written language. ers. In this study, the writer intends to analyze deixis contained in Iron Man 3 movies as Br dialogue. This study is conducted to find out: (1) types of deixis used by Tony Stark character in the movie Iron Man 3: (2) meaning of deixis used by Tony Stark character in the Movie Iron Man 3. The writer uses Levinson's theory about deixis and Cook's theory about context in analyzing the data.

In this study the writer found 91 deictic expressions in the movie transcript. Through the analysis using Levinson's theory, the writer found 6451035 person deixis, 6 place deixis, 1 time deixis, 1 social deixis and 19 discourse deixis. The types of deixis most commonly found is third person deixis because Tony Stark often talks about other people. The second goes to discourse deixis that used to connect the previous discourse to the surrounding utterances to make the Universitutterances clear. The first person deixis was used once in Tony's utterances. Thesitas Brawijaya second person deixis was used to indicate the reference to one or more addressee.sitas It was an addressee or the hearer of the speaker. Place deixis was used to describe a location related to the location of the participant in the speech event, as well as the ones that have been shown in the movie. Time deixis appeared when the utterance was produced by the speaker and when event occurs. Social deixis was less Brawlay Universi the marking of social relationship in linguistics expressions which can be shown sit as Br Universitin the movie. The meaning of deixis that was based on context support, there were co-text and picture of the movie. Brawijaya Universitas Brawijaya Universitas Brawijaya Universitas Br The writer in this study only analyze the types of deixis. It is different sitas Brawijaya Universit with pronoun, in which deixis is describes words or expressions of which the sites B reference relies absolutely on context. Meanwhile, a pronoun is used to replace a