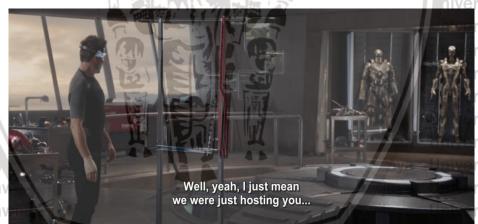

**Universitas Brawijaya Universitas Brawijaya Universitas Brawijaya** Universitas Brawijaya Universitas Brawijaya Universitas Brawijaya Universitas Brawijaya **Universitas Brawijaya** Universitas Brawijaya Universitas Brawijaya hiversitas Brawijaya **Universitas Brawijaya Universitas Brawijaya Universitas Brawijaya Universitas Brawijaya** Universitas Brawijaya **Universitas Brawijaya**  Universitas Brawijaya Universi Bramanta, Bagus. 2014. "The Study of Deixis Used by The Main Character in rsitas Brawijava The Iron Man 3 Movie". Study Program of English, Universitas Brawijaya. Supervisor: Sri Endah Tabiati Co-Supervisor: Agus Gozali Universi Keywords: Deixis, Person Deixis, Place Deixis, Time Deixis, Social Deixis, Sitas Brawllava Universitas Brawija Discourse Deixis, Movie. java Universitas Brawijava Deixis is a study about language phenomena which discusses words that have a relative meaning. Deixis can be found in the spoken and written language. ers. In this study, the writer intends to analyze deixis contained in Iron Man 3 movies as Br dialogue. This study is conducted to find out: (1) types of deixis used by Tony Stark character in the movie Iron Man 3: (2) meaning of deixis used by Tony Stark character in the Movie Iron Man 3. The writer uses Levinson's theory about deixis and Cook's theory about context in analyzing the data.

In this study the writer found 91 deictic expressions in the movie transcript. Through the analysis using Levinson's theory, the writer found 6451035 person deixis, 6 place deixis, 1 time deixis, 1 social deixis and 19 discourse deixis. The types of deixis most commonly found is third person deixis because Tony Stark often talks about other people. The second goes to discourse deixis that used to connect the previous discourse to the surrounding utterances to make the Universitutterances clear. The first person deixis was used once in Tony's utterances. Thesitas Brawijaya second person deixis was used to indicate the reference to one or more addressee.sitas It was an addressee or the hearer of the speaker. Place deixis was used to describe a location related to the location of the participant in the speech event, as well as the ones that have been shown in the movie. Time deixis appeared when the utterance was produced by the speaker and when event occurs. Social deixis was less Brawlay Universi the marking of social relationship in linguistics expressions which can be shown sit as Br Universitin the movie. The meaning of deixis that was based on context support, there were co-text and picture of the movie. Brawijaya Universitas Brawijaya Universitas Brawijaya Universitas Br The writer in this study only analyze the types of deixis. It is different sitas Brawijaya Universit with pronoun, in which deixis is describes words or expressions of which the sites B reference relies absolutely on context. Meanwhile, a pronoun is used to replace a