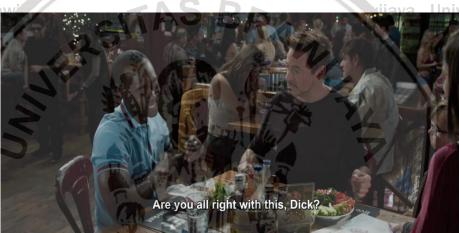

**Universitas Brawijaya Universitas Brawijaya Universitas Brawijaya** Universitas Brawijaya Universitas Brawijaya Universitas Brawijaya Universitas Brawijaya **Universitas Brawijaya** Universitas Brawijaya Universitas Brawijaya hiversitas Brawijaya **Universitas Brawijaya Universitas Brawijaya Universitas Brawijaya Universitas Brawijaya** Universitas Brawijaya **Universitas Brawijaya**  Universitas Brawijaya Universi Bramanta, Bagus. 2014. "The Study of Deixis Used by The Main Character in rsitas Brawijava The Iron Man 3 Movie". Study Program of English, Universitas Brawijaya. Supervisor: Sri Endah Tabiati Co-Supervisor: Agus Gozali Universi Keywords: Deixis, Person Deixis, Place Deixis, Time Deixis, Social Deixis, Sitas Brawllava Universitas Brawija Discourse Deixis, Movie. java Universitas Brawijava Deixis is a study about language phenomena which discusses words that have a relative meaning. Deixis can be found in the spoken and written language. ers. In this study, the writer intends to analyze deixis contained in Iron Man 3 movies as Br dialogue. This study is conducted to find out: (1) types of deixis used by Tony Stark character in the movie Iron Man 3: (2) meaning of deixis used by Tony Stark character in the Movie Iron Man 3. The writer uses Levinson's theory about deixis and Cook's theory about context in analyzing the data.

In this study the writer found 91 deictic expressions in the movie transcript. Through the analysis using Levinson's theory, the writer found 6451035 person deixis, 6 place deixis, 1 time deixis, 1 social deixis and 19 discourse deixis. The types of deixis most commonly found is third person deixis because Tony Stark often talks about other people. The second goes to discourse deixis that used to connect the previous discourse to the surrounding utterances to make the Universitutterances clear. The first person deixis was used once in Tony's utterances. Thesitas Brawijaya second person deixis was used to indicate the reference to one or more addressee.sitas It was an addressee or the hearer of the speaker. Place deixis was used to describe a location related to the location of the participant in the speech event, as well as the ones that have been shown in the movie. Time deixis appeared when the utterance was produced by the speaker and when event occurs. Social deixis was less Brawlay Universi the marking of social relationship in linguistics expressions which can be shown sit as Br Universitin the movie. The meaning of deixis that was based on context support, there were co-text and picture of the movie. Brawijaya Universitas Brawijaya Universitas Brawijaya Universitas Br The writer in this study only analyze the types of deixis. It is different sitas Brawijaya Universit with pronoun, in which deixis is describes words or expressions of which the sites B reference relies absolutely on context. Meanwhile, a pronoun is used to replace a