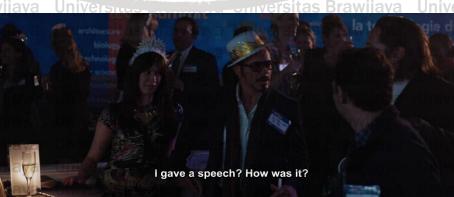

**Universitas Brawijaya Universitas Brawijaya Universitas Brawijaya** Universitas Brawijaya Universitas Brawijaya Universitas Brawijaya Universitas Brawijaya **Universitas Brawijaya** Universitas Brawijaya Universitas Brawijaya hiversitas Brawijaya **Universitas Brawijaya Universitas Brawijaya Universitas Brawijaya Universitas Brawijaya** Universitas Brawijaya **Universitas Brawijaya**  Universitas Brawijaya Universi Bramanta, Bagus. 2014. "The Study of Deixis Used by The Main Character in rsitas Brawijava The Iron Man 3 Movie". Study Program of English, Universitas Brawijaya. Supervisor: Sri Endah Tabiati Co-Supervisor: Agus Gozali Universi Keywords: Deixis, Person Deixis, Place Deixis, Time Deixis, Social Deixis, Sitas Brawllava Universitas Brawija Discourse Deixis, Movie. java Universitas Brawijava Deixis is a study about language phenomena which discusses words that have a relative meaning. Deixis can be found in the spoken and written language. ers. In this study, the writer intends to analyze deixis contained in Iron Man 3 movies as Br dialogue. This study is conducted to find out: (1) types of deixis used by Tony Stark character in the movie Iron Man 3: (2) meaning of deixis used by Tony Stark character in the Movie Iron Man 3. The writer uses Levinson's theory about deixis and Cook's theory about context in analyzing the data.

In this study the writer found 91 deictic expressions in the movie transcript. Through the analysis using Levinson's theory, the writer found 6451035 person deixis, 6 place deixis, 1 time deixis, 1 social deixis and 19 discourse deixis. The types of deixis most commonly found is third person deixis because Tony Stark often talks about other people. The second goes to discourse deixis that used to connect the previous discourse to the surrounding utterances to make the Universitutterances clear. The first person deixis was used once in Tony's utterances. Thesitas Brawijaya second person deixis was used to indicate the reference to one or more addressee.sitas It was an addressee or the hearer of the speaker. Place deixis was used to describe a location related to the location of the participant in the speech event, as well as the ones that have been shown in the movie. Time deixis appeared when the utterance was produced by the speaker and when event occurs. Social deixis was less Brawlay Universi the marking of social relationship in linguistics expressions which can be shown sit as Br Universitin the movie. The meaning of deixis that was based on context support, there were co-text and picture of the movie. Brawijaya Universitas Brawijaya Universitas Brawijaya Universitas Br The writer in this study only analyze the types of deixis. It is different sitas Brawijaya Universit with pronoun, in which deixis is describes words or expressions of which the sites B reference relies absolutely on context. Meanwhile, a pronoun is used to replace a