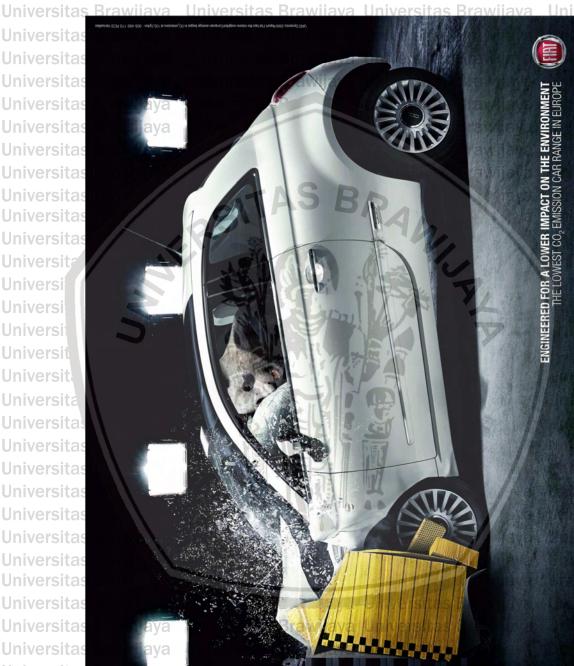

| awijaya | Universitas Brawijaya                      | Universitas Brawijaya                                     | Universitas Brawijaya   | Un       |
|---------|--------------------------------------------|-----------------------------------------------------------|-------------------------|----------|
| awijaya | Universitas Brawijaya                      | Universitas Brawijaya                                     | Universitas Brawijaya   | Un       |
| awijaya | Universitas Brawijaya                      | Universitas Brawijaya                                     | Universitas Brawijaya   | Un       |
| awijaya | Universitas Brawijaya                      | Universitas Brawijaya                                     | Universitas Brawijaya   | Un       |
| awijaya | Universitas Brawijaya                      | Universitas Brawijaya                                     | Universitas Brawijaya   | Un       |
| awijaya | Universitas Brawijaya                      | Universitas Brawijaya                                     | Universitas Brawijaya   | Un       |
| awijaya | Universitas Brawijaya                      | Universites Pravilater                                    | NDICES Brawijaya        | Un       |
| awijaya | Universitas Brawijaya                      |                                                           | Universitas Brawijaya   | Un       |
| awijaya | Universita Appendixaya                     | Universitas Brawijaya                                     | Universitas Brawijaya   | Pag      |
| awijaya | Universitas Mercedes-Be                    | nz BAS PLUS Advertisement.                                | Universitas Brawijaya   | Uŋ       |
| awijaya |                                            | Advertisement S.R.a.                                      |                         | U7       |
| awijaya | Universita 3. Volkswagen.                  | Jetta Advertisement                                       | -Universitas Brawijava  | 7        |
| awijaya | 4. Peugeot 107<br>Universita 5 The new Aud | GT line Advertisement                                     | isement sitas Brawijaya | 7<br>ሀብ  |
| awijaya | Universita 6. Land Rover 1                 | Defender Advertisement                                    | ersitas Brawijaya.      | U7       |
| awijaya | Universita 7. Ford Adverti                 | sement                                                    | Brawijaya               | U7       |
| awijaya | 8. <i>Fiat</i> Advertis                    | sementsement                                              | vawijaya                | 7<br>ບຸຖ |
| awijaya | Universita 10. Volkswagen                  | <i>Golf</i> Advertisement                                 | iiava                   |          |
| awijaya | Universitad B. Audi R8 Ad                  | <i>Golf</i> Advertisement<br>vertisement<br>Advertisement |                         |          |
| awijaya | Universita 12. Yokohama P                  | Advertisement                                             |                         | 8        |
| awijaya | Universite 14. Toyota Yari                 | ishi ASX Advertisement<br>s RF Edition Advertisement      |                         | 8        |
| awijaya | Universi 15. Mitsubishi l                  | L200 Triton Advertisement                                 |                         | 8        |
| awijaya | Universi 16. Berita Acar                   | a Bimbingan Skripsi                                       |                         | 8        |
|         |                                            |                                                           |                         |          |