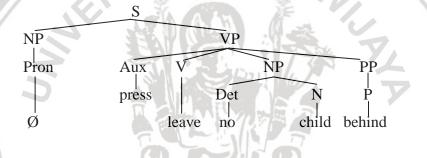

ijaya Universit rawijaya rawijaya rawijaya rawijaya rawijaya rawijaya rawijaya rawijaya

Universitas Brawijaya Universitas Brawijaya Universitas Brawijaya Universitas Brawijaya Universitas Brawijaya **Universitas Brawijaya** Universitas Brawijaya Universit 4.1.5 Leave No Child Behind (George W. Bush, 2000) S Brawijaya Universitas Brawijaya Universitas Brawijaya Universitas BDeep Structure: You won't leave a child behind sitas Brawijava Universitas Brawijaya Universitas Brawijaya **Universitas Brawija** uiava Universitas Brawijava ni NP Universitas B<sup>Imp</sup>ijaya<sup>Neg</sup> /P UnPronsitas PAux/ijava Viniversi NP Braw PPva Universitas Brawijaya UniversitPres Jnivedéitas Nrawijeva M sitas Brawiiava You will leave child behind a

Universitas BSurface Structure: Leave no child behind



This campaign slogan by Bush 'Leave No Child Behind' actually has been it as structured using transformational rules. We could see from the deep structure and unversitated in the surface structure. We could see from the deep structure and deletions in the surface structure. The additions and deletions in the deep structure were applied because this campaign slogan was formed through two kinds of transformation. To make the explanation of the campaign slogan is clear and understandable, the researcher used the theory of imperative transformation and negative transformation by Bornstein (1977). The real meaning of this campaign slogan was 'You will not leave a child behind'. The first transformational rule applied in this campaign slogan was the imperative transformation which added some e