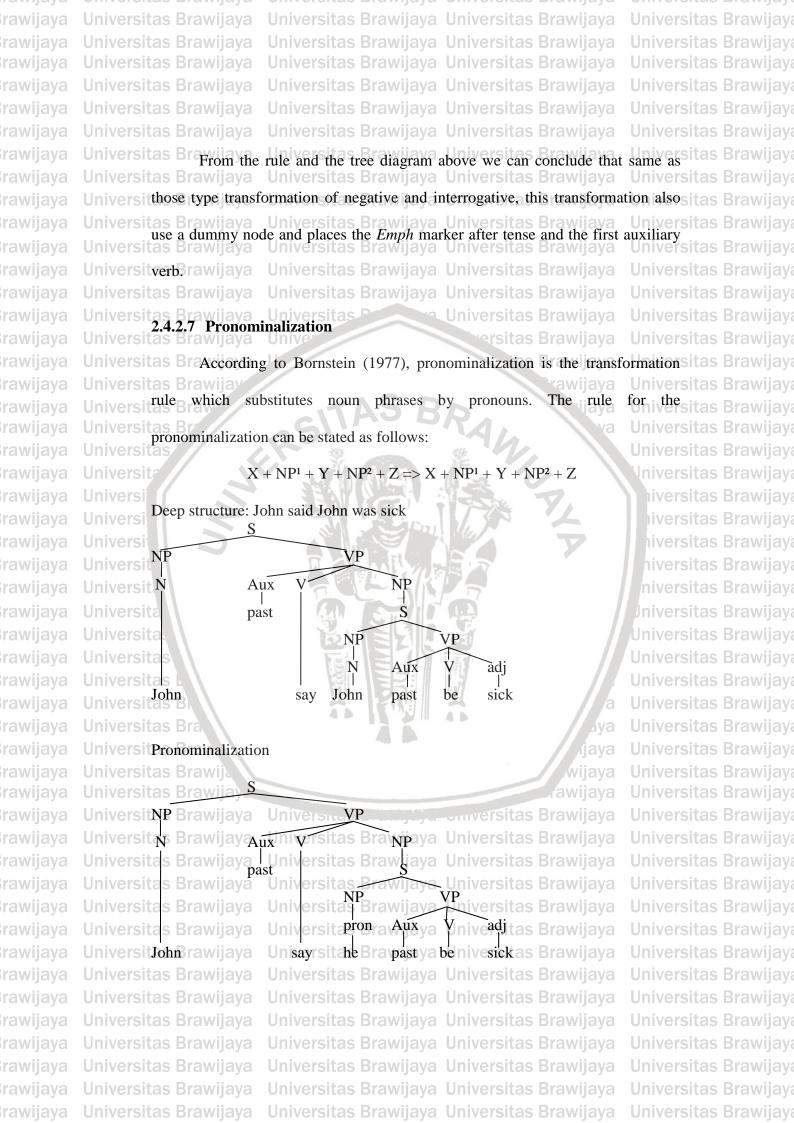

\\ be \end{bmatrix} + Y$  iversitas Brawijaya Universitas Brawijaya Universitas Brawijaya Serawijava\_Universitas Brawijaya Universitas Brawijaya Universitas Brawijaya Univervitas Braduxaya Univervitas BrawiAdva Universitas Brawijaya Miniversitas Brawijaya Universitas Brawijaya Universitas Brawijaya Jim Universitas Brawijaya Universitas Brawijaya

Universitas Brawijaya **Universitas Brawijaya** Universitas Brawijaya Universitas Brawijaya Universitas Brawijaya **Universitas Brawijaya** Universitas Brawijaya Universitas Brawijaya Universitas Brawijaya **Universitas Brawijaya** Iniversitas Brawijaya

Npriversitas Vpawijava

as Brawijaya

draw

Aux

-ing

prep

with

pron

you

draw

Universitas Brawijaya Universitas Brawijaya Universitas Brawijaya Universitas Brawijaya Universitas Brawijaya





Universitas Brawijaya Universitas Brawijaya rawijaya Universitas Brawijaya **Universitas Brawijaya** Universitas Brawijaya Universitas The book which I bought is expensive Universitas Brawijaya Universitas Brawijaya Universitas Brawijaya Universitas Brawijas Universitas Brawijaya Universitas Brawijaya PUniversitas Brawijaya Universitas Brawija P Anjversitas Brawijaya Universitas Bravijaya Universitas Aux wij<del>o</del>ya ersitas Blawijaya presi be Uhiv rawijaya ŃP Det NP expensive Brawijaya Brawijaya Brawijaya Universitas Bhewilbook Det Pron Aux ver<mark>sitas Brawijava</mark> Ч. Uthe book buytas Brawijaya past Universitas Brawijaya -human which Universitas Br From the tree diagram above we can see two sentences which is embedded sitas Brawijaya in one sentence and added by wh after t