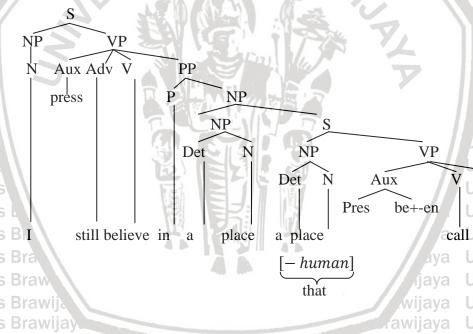

itas Brawijaya Universitas Brawijaya **Universitas Brawijaya** Universitas Brawijaya Universitas Brawijaya Universitas Brawijaya Universitas Brawijaya Universitas Brawijaya 4.1.2 I Still Believe in a Place Called Hope (Bill Clinton, 1992) Universitas BDeep Structure: I still believe in a place, the place is called hope /a Universitas Brawijaya Universitas Brawijaya va Universitas Brawijaya Universitas Brawijava Universitas Bravi 11ph **Universitas Brawijaya** sitas Brawijaya Universitas NPrawijava VPUniversitas Brawi NPa Universitas VPwilava Universita Pron Aux Adv UV VPP det N UniveAuxas Brawi Viva Uni ra Pres Verp ÑΡ pres be+-en call still believe in a place the place

Universitas B Surface Structure: I still believe in a place that is called hope I still believe in a place called hope



Universitas BThe second campaign slogan analyzed by the researcher was the campaignsitas Brawijava slogan used by Clinton 'I believe in a place called hope' which was analyzed by **Universitas Brawijaya** 

Universitusing the relative clause transformation theory written by Bornstein (1977). This sitas Brawijaya Universitas Brawijaya Universitas Brawijaya Universitas Brawijaya Universi campaign slogan had the real meaning 'I believe in a place, the place is called stas Brawijaya hope'. The real meaning of this slogan became its deep structure. The surface Universitas Brawijava Universitas Brawijava 'sitas Brawilava Universi structure of this campaign slogan was 'I believe in a place called hope' was thesitas Brawijaya Universitas Brawijaya **Universitas Brawijaya** Universitas Brawijaya