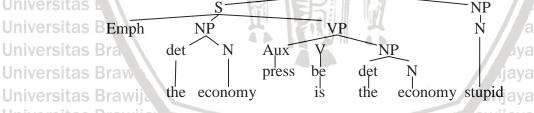

The researcher found that the transformational grammars that were dominantly used on campaign slogans used by the presidential candidates of the Universit United States of America were imperative transformation which used Imp + you + sitas Brawijaya Universit will + VP => VP as the rule of the tree diagram and emphatic transformations it as Brawijava Universitwhich used Emph + X + tense +  $\begin{bmatrix} Aux^1 \\ be \end{bmatrix}$  + Y => X + tense +  $\begin{bmatrix} Aux^1 \\ be \end{bmatrix}$  + Y as the sites Brawijaya rule of the tree diagram, both of the rules were written by Bornstein, 1977. Universitas Brawijaya Universitas BShe also has suggestion for the next researcher to use the theory of sitas Brawijaya Universi functional grammar since campaign slogans had a hidden meaning and thesitas structures which were used in the campaign slogans had the different function in convincing the hearers and the readers.