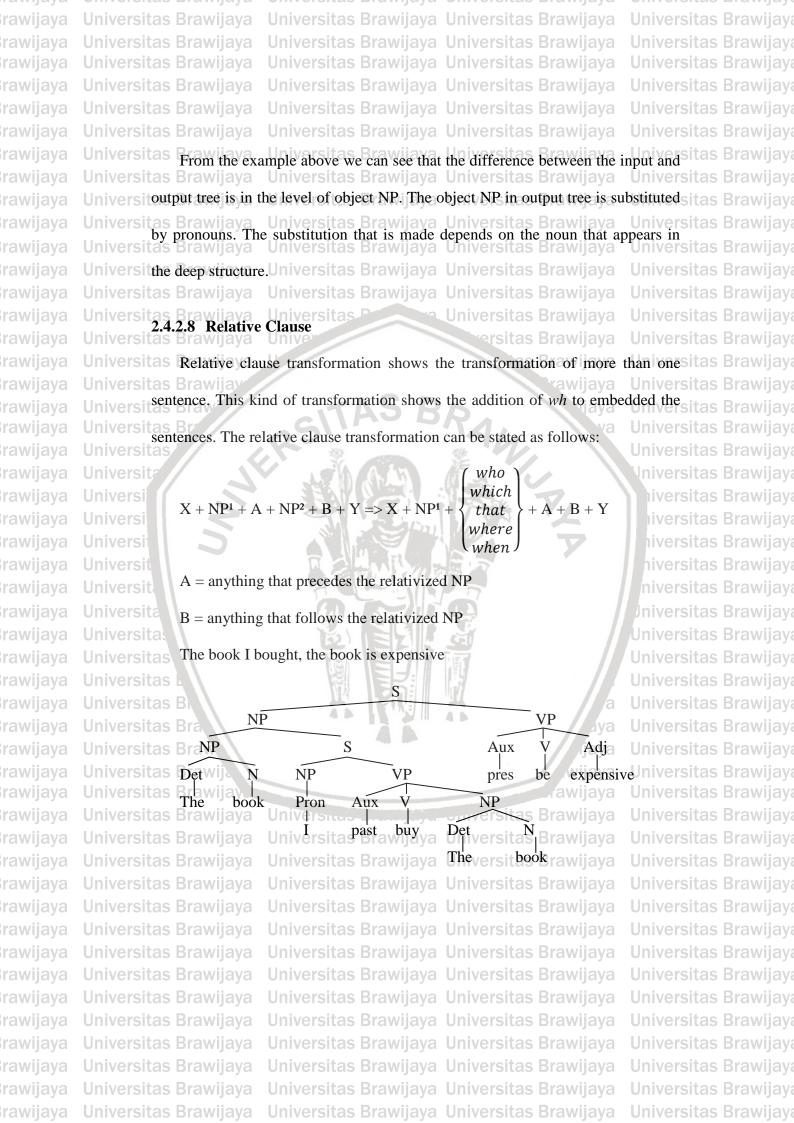

be \end{bmatrix} + Y$  iversitas Brawijaya Universitas Brawijaya Universitas Brawijaya Serawijava\_Universitas Brawijaya Universitas Brawijaya Universitas Brawijaya Univervitas Braduxaya Univervitas BrawiAdva Universitas Brawijaya Miniversitas Brawijaya Universitas Brawijaya Universitas Brawijaya Jim Universitas Brawijaya Universitas Brawijaya

Universitas Brawijaya **Universitas Brawijaya** Universitas Brawijaya Universitas Brawijaya Universitas Brawijaya **Universitas Brawijaya** Universitas Brawijaya Universitas Brawijaya Universitas Brawijaya **Universitas Brawijaya** Iniversitas Brawijaya

Npriversitas Vpawijava

as Brawijaya

draw

Aux

-ing

prep

with

pron

you

draw

Universitas Brawijaya Universitas Brawijaya Universitas Brawijaya Universitas Brawijaya Universitas Brawijaya





Universitas Brawijaya Universitas Brawijaya rawijaya Universitas Brawijaya **Universitas Brawijaya** Universitas Brawijaya Universitas The book which I bought is expensive Universitas Brawijaya Universitas Brawijaya Universitas Brawijaya Universitas Brawijas Universitas Brawijaya Universitas Brawijaya PUniversitas Brawijaya Universitas Brawija P Anjversitas Brawijaya Universitas Bravijaya Universitas Aux wij<del>o</del>ya ersitas Blawijaya presi be Uhiv rawijaya ŃP Det NP expensive Brawijaya Brawijaya Brawijaya Universitas Bhewilbook Det Pron Aux ver<mark>sitas Brawijava</mark> Ч. Uthe book buytas Brawijaya past Universitas Brawijaya -human which Universitas Br From the tree diagram above we can see two sentences which is embedded sitas Brawijaya in one sentence and added by wh after the