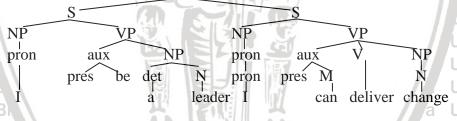

The researcher found that the transformational grammars that were dominantly used on campaign slogans used by the presidential candidates of the Universit United States of America were imperative transformation which used Imp + you + sitas Brawijaya Universit will + VP => VP as the rule of the tree diagram and emphatic transformations it as Brawijava Universitwhich used Emph + X + tense +  $\begin{bmatrix} Aux^1 \\ be \end{bmatrix}$  + Y => X + tense +  $\begin{bmatrix} Aux^1 \\ be \end{bmatrix}$  + Y as the sites Brawijaya rule of the tree diagram, both of the rules were written by Bornstein, 1977. Universitas Brawijaya Universitas BShe also has suggestion for the next researcher to use the theory of sitas Brawijaya Universi functional grammar since campaign slogans had a hidden meaning and thesitas structures which were used in the campaign slogans had the different function in convincing the hearers and the readers.