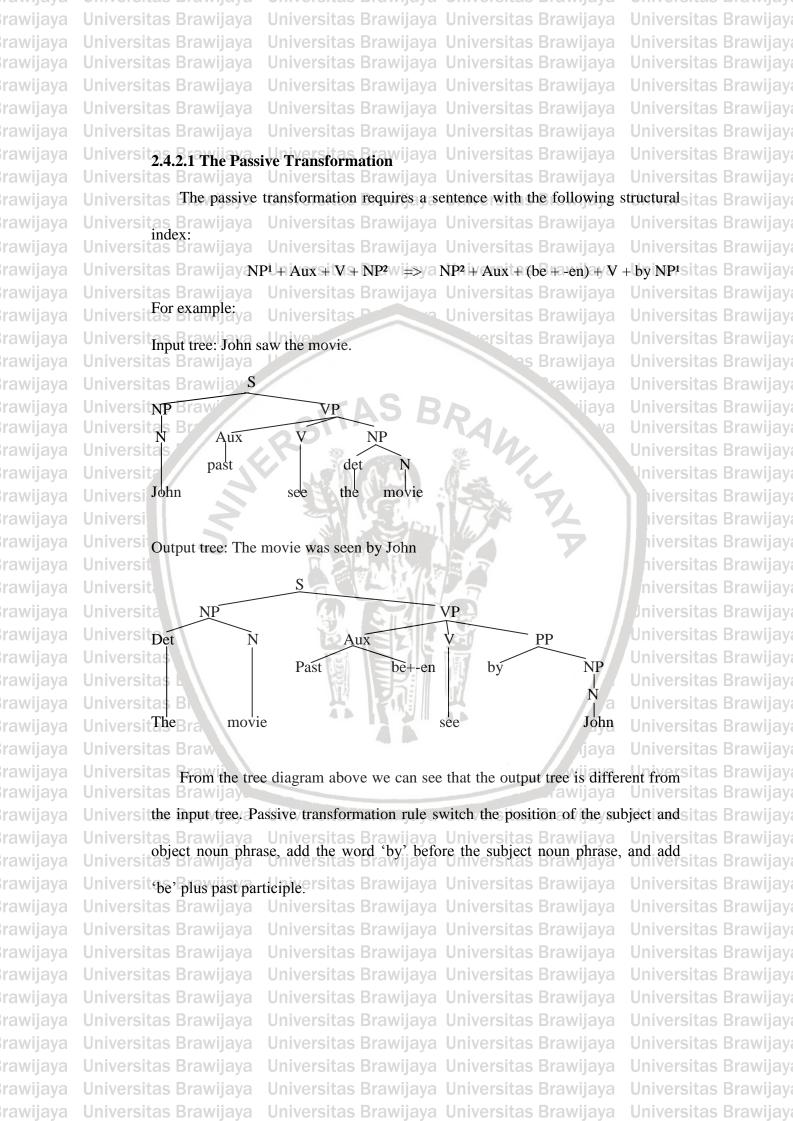

Brawijaya Universitas Brawijaya 2.4.2 Transformation Theory by Bornstein (1977) rawijaya Universitas Bornstein (1977) classifies transformation into ten types, they are: rawijaya **Universitas Brawijaya** rawijaya Universitas Brawijaya Universitas Brawijaya Universitas Brawijaya Universitas Brawijaya **Universitas Brawijaya** Universitas Brawijaya Universitas Brawijaya **Universitas Brawijaya** Universitas Brawijaya Universitas Brawijaya rawijaya Universitas Brawijaya Universitas Brawijaya Universitas Brawijaya Universitas Brawijaya Universitas Brawijaya **Universitas Brawijaya** Universitas Brawijaya Universitas Brawijaya Universitas Brawijaya Universitas Brawijaya **Universitas Brawijaya** Universitas Brawijaya Universitas Brawijaya rawijaya Universitas Brawijaya Universitas Brawijaya



PP NP bý | N John Universitas Brawijaya Universitas Brawijaya

ersitas Brawijava

Ahija A

**Universitas Brawijaya Universitas Brawijaya Universitas Brawijaya** Universitas Brawijaya Universitas Brawijaya **Universitas Brawijaya** Universitas Brawijaya Universitas Brawijaya Iniversitas Brawijaya **Universitas Brawijaya** and add

tas Brawijaya **Universitas Brawijaya** 



Universitas Brawijaya Universitas Brawijaya Universitas Brawijaya rawijaya Universitas Brawijaya Universit"pres + will"". It means that in the imperative transformation we can delete almost Universitas Brawijaya Universitas Brawijaya Universitas Brawijaya Universital of the elements of the sentence, except the verb of the sentence itself. This kindsitas Brawijava rawijaya of transformation rule can be applied only in t