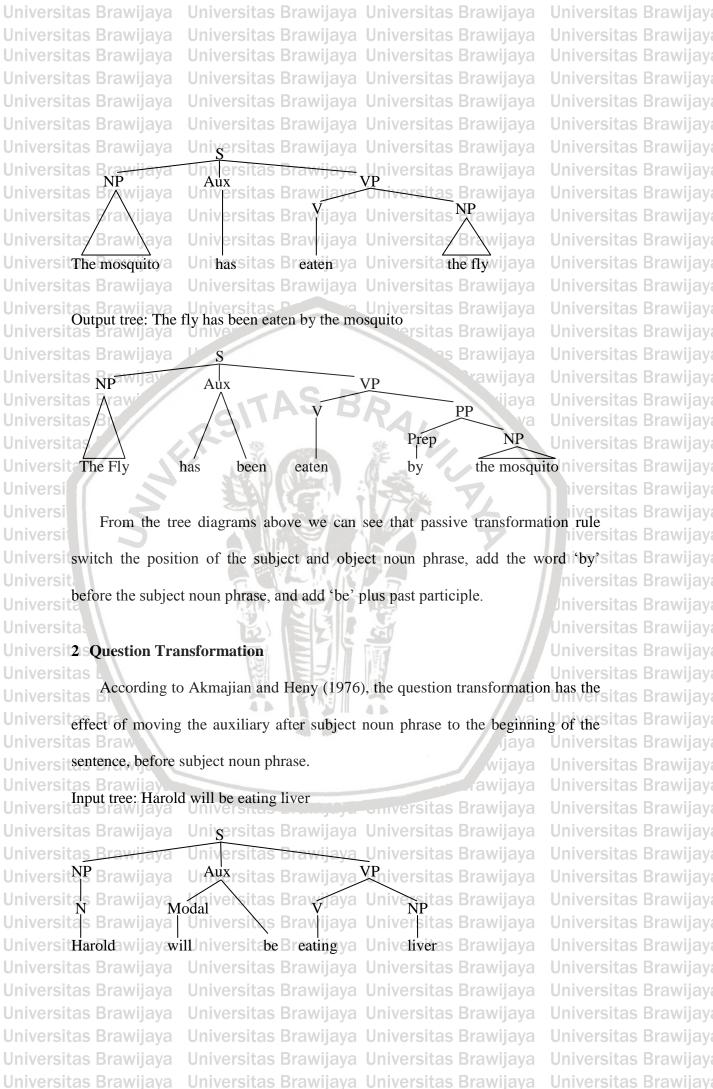

nd Heny (1976) say that most of the transformations in Englishsitas Brawijaya can move constituents from one part of the tree to another. Akmajian and Heny Universit (1976) classify this rule into four transformations, they are; Universit<sup>1</sup> Passive Transformation Akmajian and Heny (1976) state that passive transformation can move the Universities Brawijay Universit subject and the object NP's from their positions and adjoining them in newsitas Brawijava Universitas Brawijaya Universitas Brawijaya Universitas Brawijaya Universitas Brawijaya Universitas Brawijaya Universitas Brawijaya rawijaya rawijaya Universit Input tree: The mosquito has eaten the flyva Universitas Brawijaya rawijaya Universitas Brawijaya rawijaya Universitas Brawijaya Universitas Brawijaya

rawijaya srawijaya



Universitas Brawijaya Universitas Brawijaya

**Universitas Brawijaya** Universitas Brawijaya **Universitas Brawijaya** the mosquito niversitas Brawijaya **Universitas Brawijaya Universitas Brawijaya Universitas Brawijaya**  rawijaya rawijaya

Universitas Brawijaya Universit Output tree: Will Harold be eating liver? ya Universitas Brawijaya Universitas Brawijaya Universitas Brawijaya Universitas Brazilaya - <mark>Br</mark>awijaya Universitas Brawijaya Modal' Universitas Brawijaya Universitas Brawija Universitas Brawijaya Universitas Brawijaya Universitas Brawijaya Universitas Brawijaya UniversitWillBrawijHaroldIniversitaWillrawijayabeniveetings Brawiliver Universitas Brawijaya Universitas Brawijaya Universitas Brawijaya

Universitas The tree diagrams above show the moving of modal will' f