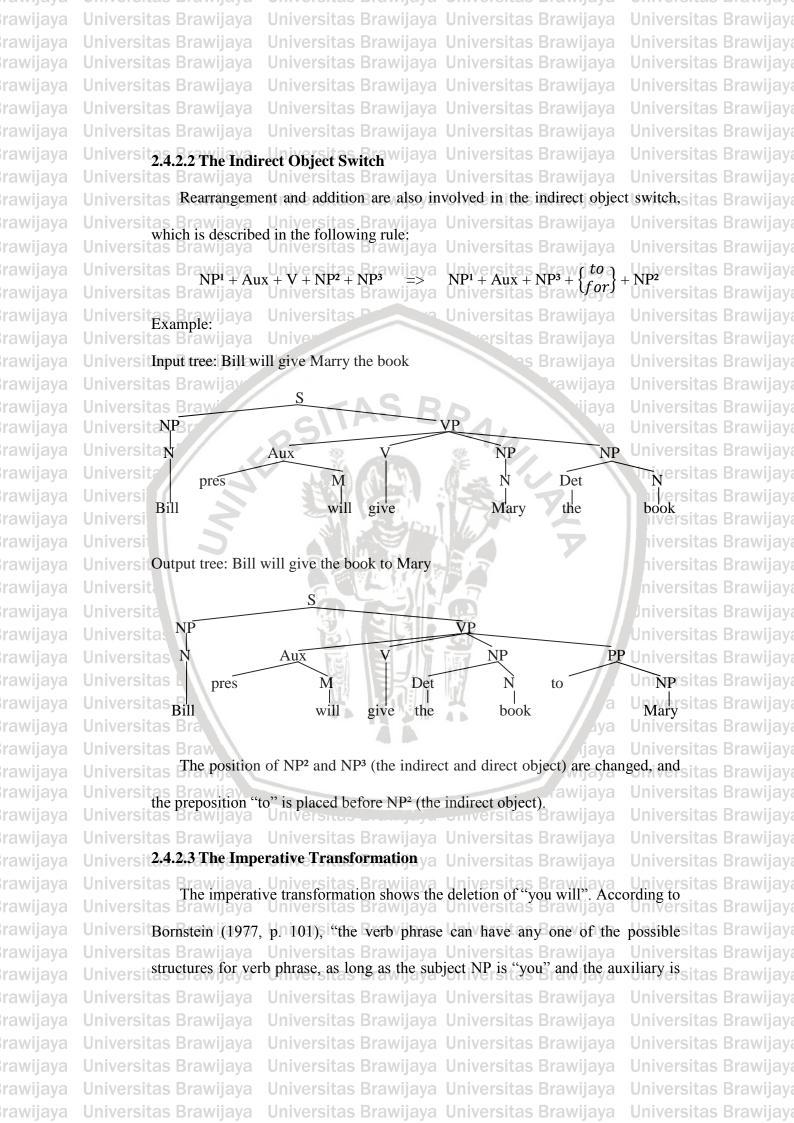

niversitas Brawijaya** Universitas Brawijaya Universitas Brawijaya rawijaya Universitas Brawijaya Universitas Brawijaya Universitas Brawijaya Universitas Brawijaya Universitas Brawijaya **Universitas Brawijaya** Universitas Brawijaya Universitas Brawijaya Universitas Brawijaya Universitas Brawijaya **Universitas Brawijaya** Universitas Brawijaya Universitas Brawijaya rawijaya Universitas Brawijaya Universitas Brawijaya



PP NP bý | N John Universitas Brawijaya Universitas Brawijaya

ersitas Brawijava

Ahija A

**Universitas Brawijaya Universitas Brawijaya Universitas Brawijaya** Universitas Brawijaya Universitas Brawijaya **Universitas Brawijaya** Universitas Brawijaya Universitas Brawijaya Iniversitas Brawijaya **Universitas Brawijaya** and add

tas Brawijaya **Universitas Brawijaya** 



Universitas Brawijaya Universitas Brawijaya Universitas Brawijaya rawijaya Universitas Brawijaya Universit"pres + will"". It means that in the imperative transformation we can delete almost Universitas Brawijaya Universitas Brawijaya Universitas Brawijaya Universital of the elements of the sentence, except the verb of the sentence itself. This kindsitas Brawijava rawijaya of transformation rule can be applied only in the sentence which has 'you' as the rawijaya rawijaya rawijaya Universit subject NP and 'press + will' as the auxiliary. The example of the imperative sitas Brawijaya rawijaya Universitas Brawijaya Universitas Brawijaya Universitas Brawijaya Universitas Brawijaya transformation by Bornstein is as follows: Universitas Brawijaya Universit Input tree: You will stand Output tree