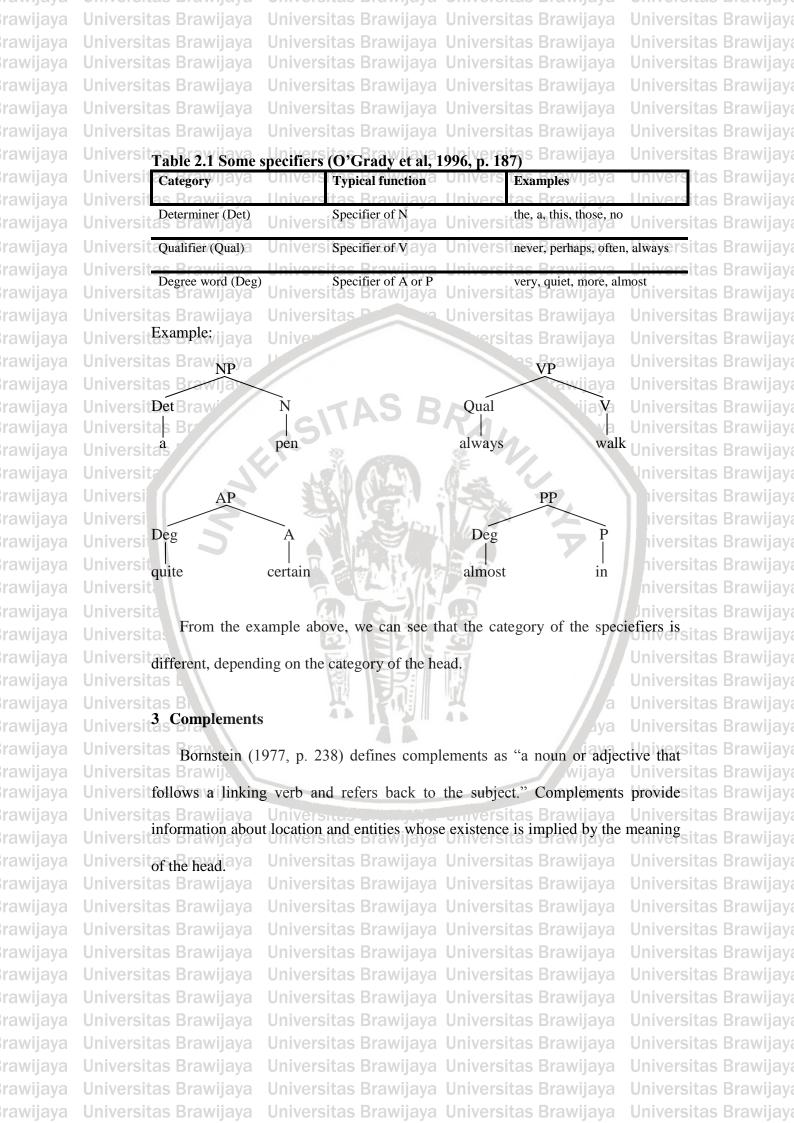

cally mark a phrase boundary. In English, sitas Brawijaya rawijaya Universitas Brawijaya Universitas Brawijaya Universitas Brawijaya rawijaya Universi specifiers occur at the left boundary (the beginning) of their respective phrases" Brawijaya rawijaya Universitas Brawijaya Universitas Brawijaya Universitas Brawijaya rawijaya Universitas Brawijaya Universitas Brawijaya Universitas Brawijaya Universitas Brawijaya **Universitas Brawijaya** Universitas Brawijaya Universitas Brawijaya rawijaya Universitas Brawijaya Universitas Brawijaya Universitas Brawijaya Universitas Brawijaya Universitas Brawijaya **Universitas Brawijaya** Universitas Brawijaya Universitas Brawijaya Universitas Brawijaya Universitas Brawijaya **Universitas Brawijaya** Universitas Brawijaya Universitas Brawijaya

rawijaya



Universitas Brawijaya Universitas Brawijaya rawijaya Universitas Brawijaya Universitas Brawijaya Universitas Brawijaya Universitas Brawijaya Universitas Brawijaya Universitas Brawijaya **Universitas Brawijaya** Universitas Brawijaya Universitas Brawijaya Universitas Brawijaya Universitas Brawijaya Universitas Brawijaya rawijaya Universitas Brawijaya Universitas Brawijaya **Universitas Brawijaya** Universitas Brawijaya Universitas Brawijaya **Universitas Brawijaya** Universitas Brawijaya Universitas Brawijaya Universitas Brawijaya Universitas Brawijaya Universitas Brawijaya UniversitQuaBrawijava Universitas Brawijaya Neniversitas Brawijaya rawijaya **Universitas Brawiiava** Universitas Brawijava Universitas Brawijava rawijaya Universitas Brawijaya always Universitas Brawijaya borrow a pen