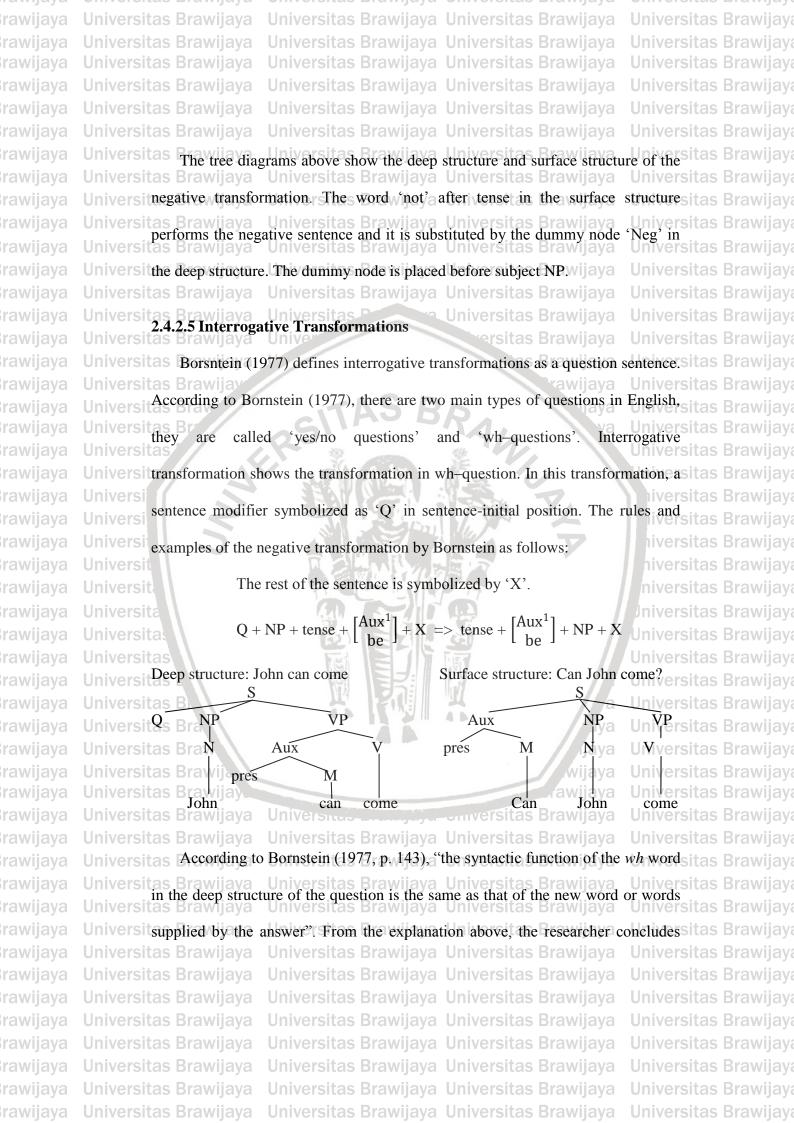

ormation by Bornstein as follows:  $+ X + tense + \begin{bmatrix} Aux^{1} \\ be \end{bmatrix} + Y => X + tense + \begin{bmatrix} Aux^{1} \\ be \end{bmatrix} + not + Y$ **Universitas Bray** ijaya Universitas Brawijaya rawijaya Surface structure: John cannot come as Brawijaya Deep structure: John can come rawijaya as Brawijaya Universitas Brawijaya Universitas Brawypya Universitas Brawijaya UniversitNegBraNPaya LAuxersitas Vrawijava UrNversitas BAuxvijava Universitas Brawijaya Universitas Brawijaya Universitas Bravijay <sup>pres</sup>niver<sup>M</sup>as Bravijaya Universitas Bravijaya Universitas Bravijaya Univerpress BrMwiiz not Universitas Brawijaya rawijaya can nbt universitas Brawijaya John Universitas Brawijaya Universitas Brawijaya Universitas Brawijaya Universitas Brawijaya rawijaya



rawijaya rawijaya

Universitas Brawijaya Universite that when the wh word is the adv, the wh transformation then moves the wh word Universitas Brawijaya Universitas Brawijaya Universito the front of the entire sentence. The rule is as follows: as Brawijaya Universitas Brawijaya Universitas Brawijaya Universitas Brawijaya X + wh + Y => wh + X + Y Universitas Brawijaya Universitas Brawijaya Universitas Brawijaya Universit Deep structure: With what are you drawing? Universitas Brawijaya Universitas Brawijaya Universitas Brasijaya Universitas Brawijaya Universitas Brappiava Universitaux Universitas Brawijay NPUNi pres be be what Universi Surface structure: What are you drawing with? Universit NP Aux NP Aux be pron

prés What

# Universit<sup>2.4.2.6</sup> The Emphatic Transformation

be

Uni