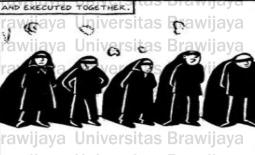

Prawijava Universitas Prawijava Universitas Prawijava Universitas Prawijava

Universitas Brawijaya Universitas Brawijaya choose this comic book because this is not like other comic books, it is biography comic book. Universitas Brawijaya Universitas Brawijaya So the portion of the texts is more than the portion of the pictures. The picture in this book is justs Brawijava the additional reference or explanation of the texts. So the most important thing in this biography is its texts not the picture. Without picture people will directly know the purpose or the contents Brawijaya Universitas Brawijaya Universitas Brawijaya Universitas Brawijaya of this book. But if people only consider the pictures without the text, they will never understand the purpose or the content of this book. Persepolis also tells about a phenomena or a certain culture in Iran, so it is very interesting and suitable to be analyzed by culture studies. Universitas Brawijaya Persepolis starts with the description about the condition of Iran after Islamic Revolution and the social life after the new regime ruled Iran. Marjane Satrapi shows how the ideology of Iranian is changed into the perspective of Islam after this new regime. Regime changes Iran to bes Brawiava Republic of Islam and also changes the national anthem of Iran. Many issues are found in this comic such as terrorism, fundamentalism, and also class struggle. As explained before, class Brawlaya struggle or the way classes spread their ideology will be the main issue in this thesis. Class struggle happens every time and every where in a community; every community always has brawlaya dominant and subordinate class. The dominant class is usually dominated by rich people and Brawiava state apparatus, and people outside are labelled as subordinate class because they do not have any itas power to rule the community. So, the writer of the thesis focuses his analysis only in the ways Brawlaya dominant class spread their ideologies because the dominant class has a very big role to control the community. Universitas Brawijaya Universitas Ethnicita enversitas Brawijaya Unive In this comic book, the dominant class, government, regime, or state apparatus, are Brawlaya Universitas Brawijaya – Universitas Brawijaya – Universitas Brawijaya described as a powerful group that controlled Iran. People outside these groups, although have a larger number, are powerless. The numbers of subordinate class are larger, and the gap between them is so wide. To bridge the gap between these two classes, the dominant classes have to shares Brawijava