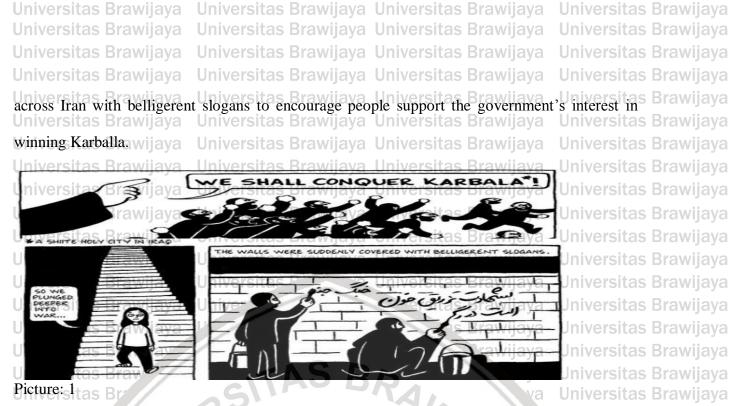

| Brawijaya              | Universitas Brawijaya Universitas Brawijaya Universitas Brawijaya Universitas Brawijaya                                                                                                          |
|------------------------|--------------------------------------------------------------------------------------------------------------------------------------------------------------------------------------------------|
| Brawijaya              | Universitas Brawijaya Universitas Brawijaya Universitas Brawijaya                                                                                                                                |
| Brawijaya              | Universitas Brawijaya Universitas Brawijaya Universitas Brawijaya                                                                                                                                |
| Brawijaya              | Universitas Brawijaya Universitas Brawijaya Universitas Brawijaya                                                                                                                                |
| Brawijaya              | their ideologies to the subordinate class. They have to make their ideologies to be mass ideology.                                                                                               |
| Brawijaya              | Universitas Brawijaya Universitas Brawijaya Universitas Brawijaya Universitas Brawijaya                                                                                                          |
| Brawijaya              | Mostly the dominant class used mass media or school to spread their ideologies. Mass media has Brawijaya                                                                                         |
| Brawijaya<br>Brawijaya | significant role in spreading ideology. People access and consume it 24 hours a day. Mass media                                                                                                  |
| Brawijaya              | can change someone's perspective through the language or the way they show or broadcast news                                                                                                     |
| Brawijaya              | Universitas Brawijaya Universitas Brawijaya Universitas Brawijaya Universitas Brawijaya                                                                                                          |
| Brawijaya              | to the public. For example, Iranian television, when Iran declares war against Iraq, Iranian Brawijaya                                                                                           |
| Brawijaya              | television informs that Iranian army has shot down, if it was totaled, around 6000 planes and                                                                                                    |
| Brawijaya              | Universitas Brawijaya Universitas Brawijaya Universitas Brawijaya                                                                                                                                |
| Brawijaya              | 3000 tanks of Iraqi. It is impossible for Iraq to have 6000 planes and 3000 tanks, even Americas Brawijaya                                                                                       |
| Brawijaya              | Universitas Brawijay<br>would never reach that numbers.                                                                                                                                          |
| Brawijaya              | Universitas Brawijaya                                                                                                                                                                            |
| Brawijaya<br>Brawijaya | Universitas Brawijaya Universitas Brawijaya                                                                                                                                                      |
| Brawijaya              | can be called as "hegemony". "For Gramsci, hegemony implies situation where a 'historical Brawijava                                                                                              |
| Brawijaya              | Universitas Brawijava                                                                                                                                                                            |
| Brawijaya              | block' of ruling class factions exercise social authority and leadership over the subordinates                                                                                                   |
| Brawijaya              | class." Barker (2006, p. 80). "Gramsci's theory suggests that subordinated groups accept the Brawijaya                                                                                           |
| Brawijaya              | Universit                                                                                                                                                                                        |
| Brawijaya              | ideas, values, and leadership of the dominant group not because they are physically or mentally Brawijaya                                                                                        |
| Brawijaya              | induced to do so, nor because they are ideologically indoctrinated, but because they have reason <sup>S</sup> Brawijaya                                                                          |
| Brawijaya              | Universitas Universitas Brawijaya of their own." Strinati (1995, p. 166). When government spreads their ideology about the numbers Brawijaya                                                     |
| Brawijaya<br>Brawijaya |                                                                                                                                                                                                  |
| Brawijaya              | of Iraq planes and tanks, most people accept it as the truth although the reality is not like that. It                                                                                           |
| Brawijaya              | is because the way mass media announce the news has an important role to success hegemony. S Brawijaya                                                                                           |
| Brawijaya              | Universitas Braw                                                                                                                                                                                 |
| Brawijaya              | Mass media inform it almost 15 ours a day, and almost everyday. People, who hear, listen, watch Brawijaya                                                                                        |
| Brawijaya              | and read it probably would assume that the news is true. So, people consider the news as a truth                                                                                                 |
| Brawijaya              | Universitas Brawijaya Universitas Enamijuja eniversitas Brawijaya Universitas Brawijaya                                                                                                          |
| Brawijaya              | not because of force but because of the media. The way television broadcasts the news is also Brawijaya                                                                                          |
| Brawijaya              | Universitas Brawijaya Universitas Brawijaya Universitas Brawijaya Universitas Brawijaya interesting, because according to the theory of framing, journalist has a very big role in the Brawijaya |
| Brawijaya              |                                                                                                                                                                                                  |
| Brawijaya              | broadcasting process. Because according to Sobur cited in Nugroho (1999, page.21) "framing is                                                                                                    |
| Brawijaya<br>Brawijaya | Universitas Brawijaya Universitas Brawijaya Universitas Brawijaya Universitas Brawijaya an approach to find out how perspective or point of view that is used by journalists when Brawijaya      |
| Brawijaya              | Universitas Brawijaya Universitas Brawijaya Universitas Brawijaya Universitas Brawijaya                                                                                                          |
| Brawijaya              | Universitas Brawijaya Universitas Brawijaya Universitas Brawijaya Universitas Brawijaya                                                                                                          |
| Brawijaya              | Universitas Brawijaya Universitas Brawijaya Universitas Brawijaya Universitas Brawijaya                                                                                                          |
| Brawijaya              | Universitas Brawijaya Universitas Brawijaya Universitas Brawijaya Universitas Brawijaya                                                                                                          |
| Brawijaya              | Universitas Brawijaya Universitas Brawijaya Universitas Brawijaya Universitas Brawijaya                                                                                                          |
| Brawijava              | Universitas Brawijava Universitas Brawijava Universitas Brawijava Universitas Brawijava                                                                                                          |