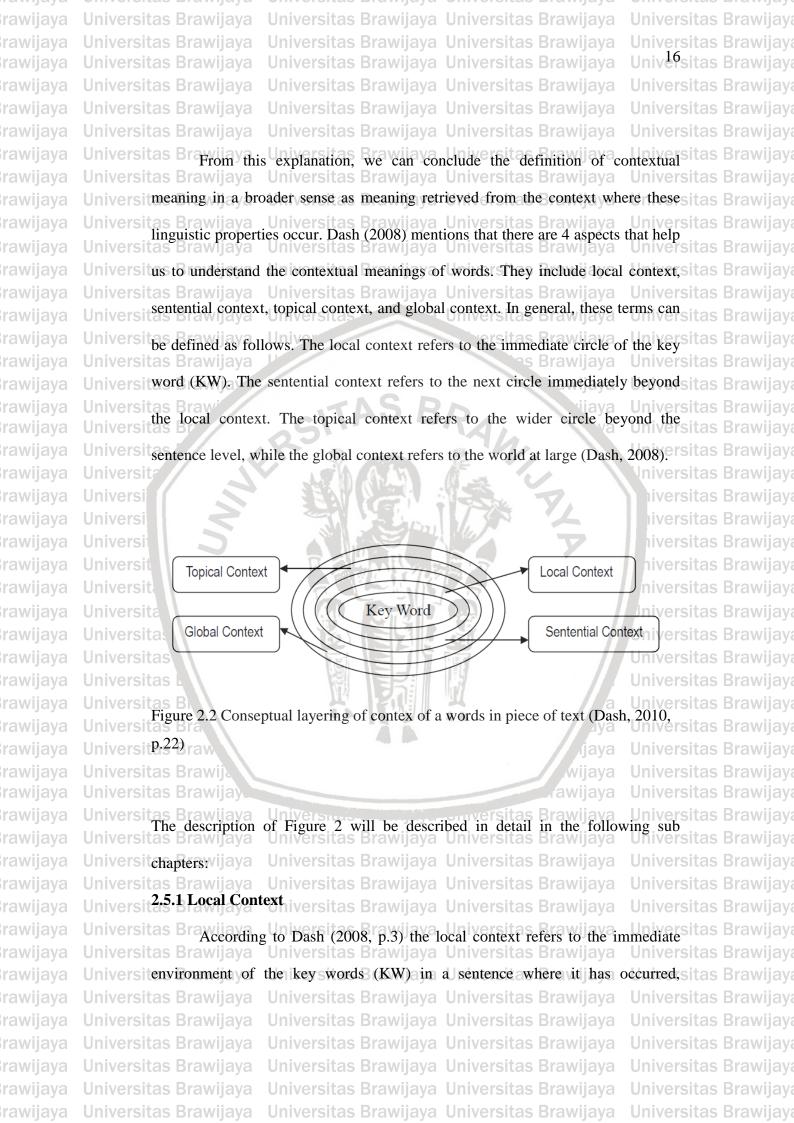

Out of six poems, there are four kinds of figurative language used in the poems: metaphor (50%), personification (35%), hyperbole (13%) and simile (2%). Among these figurative languages, metaphor (50%) becomes the most frequently Universi used of all. The investigation of contextual meaning as the focus of this study is SITAS B ersi done on the basis of context. There are at least four contexts that helped tositas Br interpret the meaning such as local context, sentential context, topical context and global context.

Universitas Br Contextual meanings are the meanings gained from the context where the

Universitas Brawords appear in relation to its environment in the text (Dash, 2008). Iniversitas Brawijaya h. RAMIJ