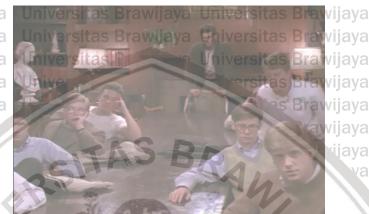

Universitas Brawijaya Universitas Brawijaya Universitas Brawijaya Universitas Brawijaya Universitas Brawijaya Universitas Brawijaya Universitas Brawijaya Universitas Brawijaya Universitas Brawijaya Universita football. In his hometown, getting a scholarship was a rare opportunity. David's ersitas Brawijaya Universitas Brawijaya Universita after David graduated later. David embraces Jewish because of his family. His sitas Brawijaya Universitas Brawijaya Universitas Brawijaya Universitas Brawijaya Universitas Brawijaya father is a religious Jew. Greene was exposed to prejudice from his first day at his Universitas Brawijaya Universitanew school. He must not to tell anyone about his faith to avoid any badersitas Brawijaya s Brawijaya perceptions from his friends as he was a Jew. Greene found his faith was being Universita tested when he attended Protestant chapel and when he had to go to temple forersitas Brawijaya Rosh Hashanah as his father ordered and played football. He brought his school won in the game of football match, and later that night reciting Jewish prayers in ersitas Brawijaya the chapel in honor of Rosh Hashanah. By the time, David's secret was broken. His friends finally knew that their cool friend, David was a Jew. Then, David's friends' attitudes toward himersitas Brawijaya changed. They alienated him and made a banner on David's bedroom wall. The stas Brawijaya banner sounded "Go Home Jew". The climax occurs when Dillon was caughtersitas Brawijava when he was cheating in a history test. Greene saw Dillon cheating, so did Van Universita Kelt, but neither said anything about it despite signing an affirmation of theorem Universital school's honor code pledging to reveal any cheaters that they discovered. Dillon Universita accidentally dropped his crib sheet on the classroom floor and Mr. Gierasch, theersitas Brawijava history teacher, found it before Dillon realized he lost it. Dillon was on the spot, Brawij Universita then he accused that the crib sheet belonged to David. Nevertheless, truth cannotersitas Brawijava lie. Van Kelt confessed that Dillon was cheating and David was innocent. Later Universitas Brawijaya Universitas Brawijaya Universitas Brawijaya Universitas Brawijaya Universitas Brawijaya Universitas Brawijaya Universitas Brawijava Universitas Brawijava Universitas Brawijaya Universitas Brawijaya Universitas Brawijaya Universitas Brawijaya

Uni<del>y</del>ersitas Brawijaya Universitas Brawijaya Universitas Brawijaya Universitas Brawijaya Universitas Brawijaya Universitas Brawijaya Universitas Brawijaya Universita on, David encountered Dillon as he was leaving St. Matt's in disgrace. Dillon sitas Brawijaya bitterly said that he wass still going to get into Harvard and that years from that Universitas Brawijaya Universita time would all be forgotten but that no matter what David accomplished, he would state Brawijaya s Brawijaya Universitas Brawijaya Universitas Brawijaya Universitas Brawijaya still be a Jew. *School Ties* movie shows how the attitude of American society Brawijaya Universita toward Jews in that era. Thus, the viewers of this movie can have a reflection sitas Brawijaya about Jewish in America. Universitas Bravin this case, film is a strategic media to deliver some messages and ersitas Brawijaya Universita suggestions to the society because people love to watch movie. It is stated in aersitas Brawijava research entitled The Incredible Movie: A Portrayal of a Superhero Family's Brawijaya Attempts to have an Ideal American Family (2009, para.2),"... The movie also suggests many families that the unity within family life is important to solve every problems and misunderstandings among the members of the family." That provesersitas Brawijava that movie can be a suggestion. Movie can be watched at cinema, computer, or University television at home. Something that is related to television should have a close relationship with mass media. In globalization era, mass media has an important sita role in the society especially as a means of communication or even as the agent of ersitas Brawijaya Universitas social change because it has a potential to produce social norm and give a Universita suggestion. Movie is one of mass media that can be an implementation to deliver some Universita ideas, a happening issue around a society, and even ideology such as religion andersitas Brawijava belief. According to Devereux (2003, p.6), "mass media is divided into two major **Universitas Brawijaya** Universitas Brawijaya Universitas Brawijaya