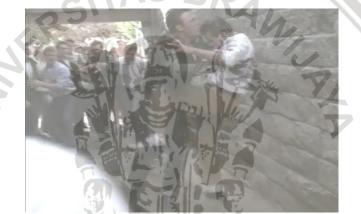

Universitas Brawijaya Universitas Brawijaya Universitas Brawijaya Universitas Brawijaya Universitas Brawijaya Universitas Brawijaya Universitas Brawijaya Universitas Brawijaya Universitas Brawijaya Universita football. In his hometown, getting a scholarship was a rare opportunity. David's ersitas Brawijaya Universitas Brawijaya Universita after David graduated later. David embraces Jewish because of his family. His sitas Brawijaya Universitas Brawijaya Universitas Brawijaya Universitas Brawijaya Universitas Brawijaya father is a religious Jew. Greene was exposed to prejudice from his first day at his Universitas Brawijaya Universitanew school. He must not to tell anyone about his faith to avoid any badersitas Brawijaya s Brawijaya perceptions from his friends as he was a Jew. Greene found his faith was being Universita tested when he attended Protestant chapel and when he had to go to temple forersitas Brawijaya Rosh Hashanah as his father ordered and played football. He brought his school won in the game of football match, and later that night reciting Jewish prayers in ersitas Brawijaya the chapel in honor of Rosh Hashanah. By the time, David's secret was broken. His friends finally knew that their cool friend, David was a Jew. Then, David's friends' attitudes toward himersitas Brawijaya changed. They alienated him and made a banner on David's bedroom wall. The stas Brawijaya banner sounded "Go Home Jew". The climax occurs when Dillon was caughtersitas Brawijava when he was cheating in a history test. Greene saw Dillon cheating, so did Van Universita Kelt, but neither said anything about it despite signing an affirmation of theorem Universital school's honor code pledging to reveal any cheaters that they discovered. Dillon Universita accidentally dropped his crib sheet on the classroom floor and Mr. Gierasch, theersitas Brawijava history teacher, found it before Dillon realized he lost it. Dillon was on the spot, Brawij Universita then he accused that the crib sheet belonged to David. Nevertheless, truth cannotersitas Brawijava lie. Van Kelt confessed that Dillon was cheating and David was innocent. Later Universitas Brawijaya Universitas Brawijaya Universitas Brawijaya Universitas Brawijaya Universitas Brawijaya Universitas Brawijaya Universitas Brawijava Universitas Brawijava Universitas Brawijaya Universitas Brawijaya Universitas Brawijaya Universitas Brawijaya

Uni<del>y</del>ersitas Brawijaya Universitas Brawijaya Universitas Brawijaya Universitas Brawijaya Universitas Brawijaya Universitas Brawijaya Universitas Brawijaya Universita on, David encountered Dillon as he was leaving St. Matt's in disgrace. Dillon sitas Brawijaya bitterly said that he wass still going to get into Harvard and that years from that Universitas Brawijaya Universita time would all be forgotten but that no matter what David accomplished, he would state Brawijaya s Brawijaya Universitas Brawijaya Universitas Brawijaya Universitas Brawijaya still be a Jew. *School Ties* movie shows how the attitude of American society Brawijaya Universita toward Jews in that era. Thus, the viewers of this movie can have a reflection sitas Brawijaya about Jewish in America. Universitas Bravin this case, film is a strategic media to deliver some messages and ersitas Brawijaya Universita suggestions to the society because people love to watch movie. It is stated in aersitas Brawijava research entitled The Incredible Movie: A Portrayal of a Superhero Family's Brawijaya Attempts to have an Ideal American Family (2009, para.2),"... The movie also suggests many families that the unity within family life is important to solve every problems and misunderstandings among the members of the family." That provesersitas Brawijava that movie can be a suggestion. Movie can be watched at cinema, computer, or University television at home. Something that is related to television should have a close relationship with mass media. In globalization era, mass media has an important sita role in the society especially as a means of communication or even as the agent of ersitas Brawijaya Universitas social change because it has a potential to produce social norm and give a Universita suggestion. Movie is one of mass media that can be an implementation to deliver some Universita ideas, a happening issue around a society, and even ideology such as religion andersitas Brawijava belief. According to Devereux (2003, p.6), "mass media is divided into two major **Universitas Brawijaya** Universitas Brawijaya Universitas Brawijaya