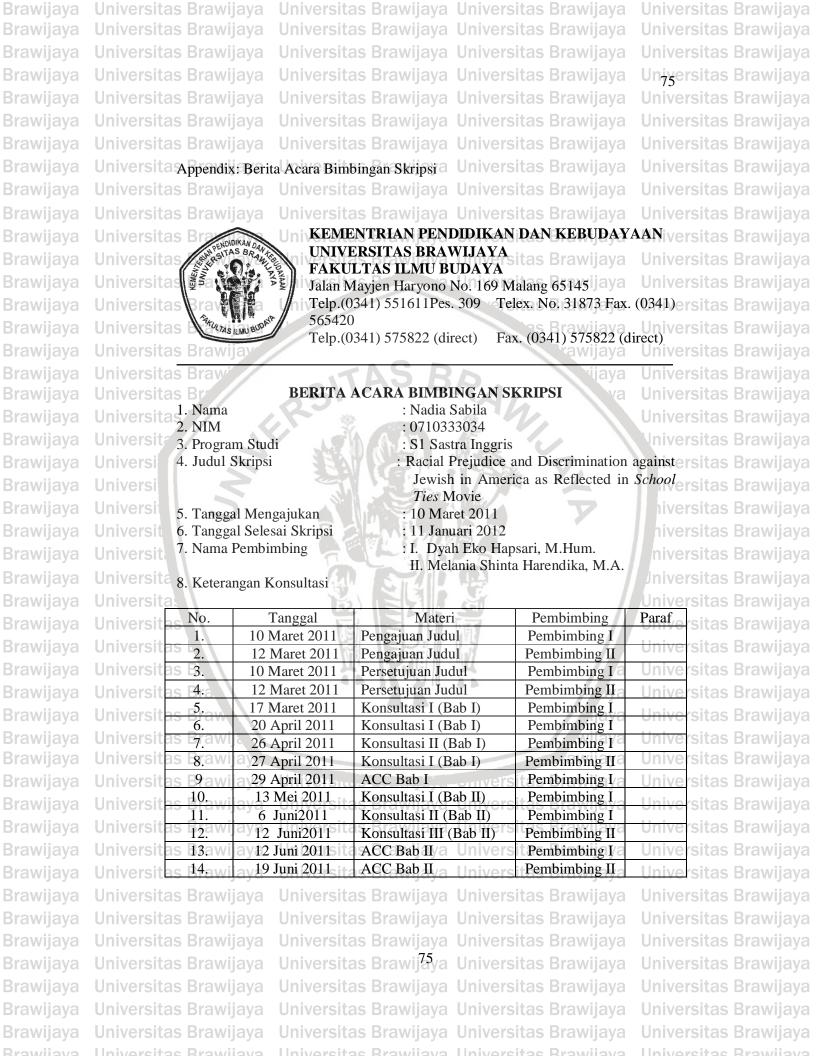

Brawijaya

Universitas Brawij RACIAL PREJUDICE AND DISCRIMINATION a **Universitas Brawijaya Universitas Brawijaya** 

Universitas Brawijaya Universitas Brawijaya

**AGAINST JEWISH IN AMERICA** Universitas BrawijayAS REFLECTED IN SCHOOL TIES MOVIE ava Universitas Brawijaya Universitas Brawijaya Universitas Brawijaya Universitas Brawijaya

THESIS

NADIA SABILA NIM 0710333034

STUDY PROGRAM OF ENGLISH awijava Universitas BraDEPARTMENT OF LANGUAGE AND LITERATURE Universitas Brawijaya FACULTY OF CULTURE STUDIES University of BRAWIJAYA Brawijava

Universitas Braw2012 Universitas Brawijaya **Universitas Brawijaya Universitas Brawijaya** Universitas Brawijaya Universitas Brawijaya Universitas Brawijaya Iniversitas Brawijaya niversitas Brawijaya hiversitas Brawijaya hiversitas Brawijaya hiversitas Brawijaya Universitas Brawijaya **Universitas Brawijaya Universitas Brawijaya** Universitas Brawijaya **Universitas Brawijaya Universitas Brawijaya Universitas Brawijaya** 

Brawijaya Brawijaya

Universitas Brawijay

Universitas Brawijaya Universitas Brawijaya

Universitas BRACIAL PREJUDICE AND DISCRIMINATION AGAINST JEWISH iversitas Brawijaya Universitas Braw IN AMERICA AS REFLECTED IN SCHOOL TIES MOVIE

> Universitas Brawijaya Universitas Brawijaya Universitas Brawijaya Universitas Brawijaya Universitas Brawijaya Universitas Brawijaya

## THESIS

**Presented to** University of Brawijaya in partial fulfillment of the requirements for the degree of Sarjana Sastra

> BY NADIA SABILA NIM 0710333034

**1,1,2 onversitas Brawijaya** Uni STUDY PROGRAM OF ENGLISH Brawijaya Universitas BrawijaDEPARTMENT OF LANGUAGE AND LITERATURE va FACULTY OF CULTURE STUDIES Brawijava UNIVERSITY OF BRAWIJAYA Universitas Brawijaya

Universitas Brawijaya **Universitas Brawijaya** Universitas Brawijaya **Universitas Brawijaya** Universitas Brawijaya Universitas Brawijaya niversitas Brawijaya hiversitas Brawijaya hiversitas Brawijaya Jniversitas Brawijaya Universitas Brawijaya **Universitas Brawijaya Universitas Brawijaya** Universitas Brawijaya Universitas Brawijaya Universitas Brawijaya Universitas Brawijaya Universitas Brawijaya Universitas Brawijaya Universitas Brawijaya

Universitas Brawijaya

Universitas Brawijaya Universitas Brawijaya Universitas Brawijaya Universitas Brawijaya **Universitas Brawijaya** Universitas Brawijaya Universitas Brawijaya Universitas Brawijaya Universitas Brawijaya Universitas Brawijaya Universitas Brawijaya Universita This is to certify that the Sarjana thesis of Nadia Sabila has been approved by the sitas Brawijaya Universita Board of Supervisorsversitas Brawijaya Universitas Brawijaya **Universitas Brawijaya** Universitas Brawijaya Universitas Brawijaya Universitas Brawijaya Universitas Brawijaya Universitas Brawijaya **Universitas Brawijaya** Universita Malang, 9<sup>th</sup> January 2012 Universita Supervisor **Universitas Brawijaya** Universitas Brawijaya Universitas Brawijaya Universit Iniversitas Brawijaya hiversitas Brawijaya Dyah Eko Hapsari, M.Hum hiversitas Brawijaya NIP. 19780727 2005 01 2 001 hiversitas Brawijaya Malang, 9<sup>th</sup> January 2012 Co- supervisor Melania Shinta Harendika, M.A. NIP. 19840617 2010 12 2 005 4.5 **Universitas Brawijaya Universitas Brawijaya** Universitas Brawijaya Universitas Brawijaya