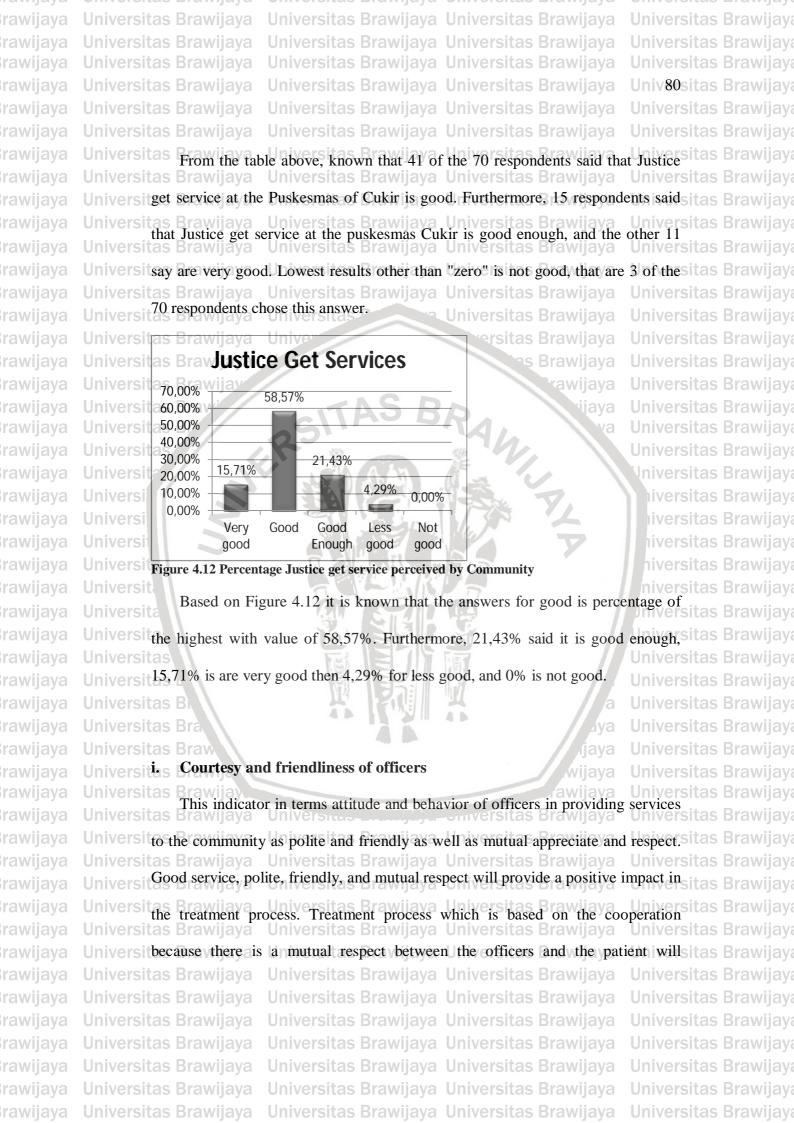

14,29% Very Universitas Brawijava

Universitas Brawijaya Universitas Brawijaya

Universitas BrawijaSpeed of ServiceSaya Universitas Brawijaya Universitas Brawijaya Brawijava 44,23% 27,14% 14,29% V20.00% Vel Good Good Less good Not good Enough

Universitas Brawijaya Universitas Brawijaya

<u>wiiava Univer</u>sitas Brawijaya Universitas Brawijaya <del>v</del>ersitas Brawijava fsitas Brawijaya

Figure 4.11 Percentage Speed of service perceived by Community Universitas Based on Figure 4.11 it is known that the answers for good is percentage of