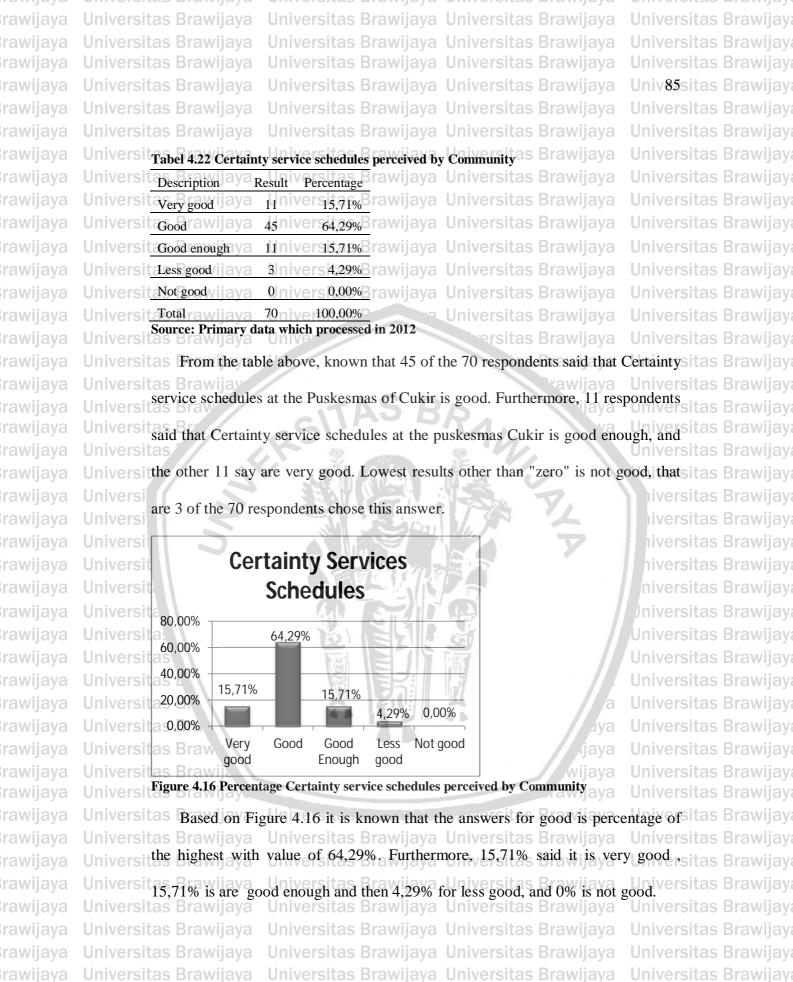

## Justice get service

This indicator in terms implementation of services by not distinguishingsitas Brawijaya class/status of the community served. This is important especially for the middle Universito down. Services that do not discriminate community status will be more tas Brawlay

effective and give satisfaction to the many people so will be established good

cooperation between officers and the patient.

Tabel 4.18 Justice get service perceived by Community

Result Percentage Universit Description 11 niver 15,71% Universit Very good i av Universit\_Good Good enough Less good Binivor Not good 0 70 Total 100.00% Source: Primary data which processed in 2012 **Universitas Brawijaya** 

41 niver 58, 57% Brawijaya Universitas Brawijaya 15niver 21,43% rawijaya Universitas Brawijaya <u>4,29%</u>Brawijaya Universitas Brawijaya <u>0,00%</u>rawijaya Universitas Brawijaya **Universitas Brawijaya** 