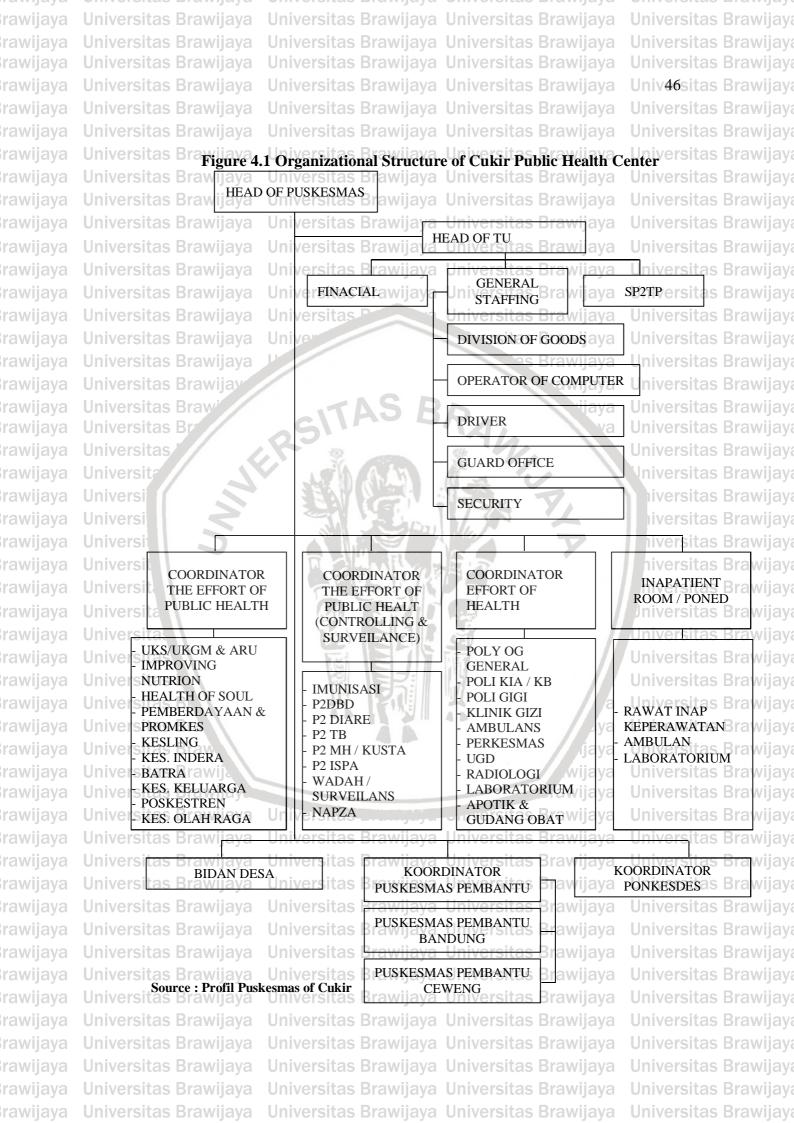

rawijaya rawijava rawijaya rawijaya rawijaya **Universitas Brawijaya Universitas Brawijaya Universitas Brawijaya** rawijaya **Universitas Brawijaya** rawijaya rawijaya

Universitas Brawijaya Universitas Brawijaya **Universitas Brawijaya** Universitas Brawijaya Universitas Brawijaya Universitas Brawijaya Universitas Brawijaya **Universitas Brawijaya** Universitas Brawijaya Universitas Missions Universitas To achieve the vision, the mission of Cukir Public Health Center are: Universitas Brawijava Universitas Brawiava a) Providing complete services for maternal, including the handling of nutrition. Universitas Brawijava Universit b) Providing affordable quality health services to the whole society. Universitas Brawijaya Universitas Brawijaya Universitas Brawijaya c) Improved environmental efforts through the socialization of of clean living Universitas healthy behaviors. Universit d) Empowering communities toward health services patterns independently withsitas Brawijaya Universitas Community Health Insurance. Universite) Develop management and health information systems. Universit **Organization Structure** b. The organizational structure is paramount in an agency or institusion, as thesitas Brawijaya structure of the organization is a tool that can be used as a barrier the employees. Universit With the organizational structure, operational and technical guidelines will clear Sitas Brawijaya Universitin every employees so that no employee interfering with the work of othersitas Brawijaya Universities employees not in their field. Universitas<sup>®</sup>B **Universitas Brawijaya** Universitas Brawijaya Universitas Brawijaya **Universitas Brawijaya** 

Universitas Brawijaya **Universitas Brawijaya** Universitas Brawijaya Universitas Brawijaya Univ47sitas Brawijaya Universitas Brawijaya Universitian Based on Figure 4.1, it is known that organizations in Cukir Public health Universitas Brawijaya Universitas Brawijaya Universitas Brawijaya Universitas Brawijaya Universi center already well. Seen from the activities that have been categorized by thesitas Brawijava Universitas Brawijava coordinator in each group. It can be concluded that the structure of the Universitas Brawijava Universitorganization in Puskesmas of Cukir already good versitas Brawijaya Universitas Brawijaya Universitas Brawijaya Universitas Brawijaya Universitas Brawijaya Universitas Brawijaya Universitas Staffingva rsitas Brawijaya Universitas Brawijaya **Universitas Brawijaya** Universitas The Employees have an important role in health care. The Qualified Itas Brawijaya