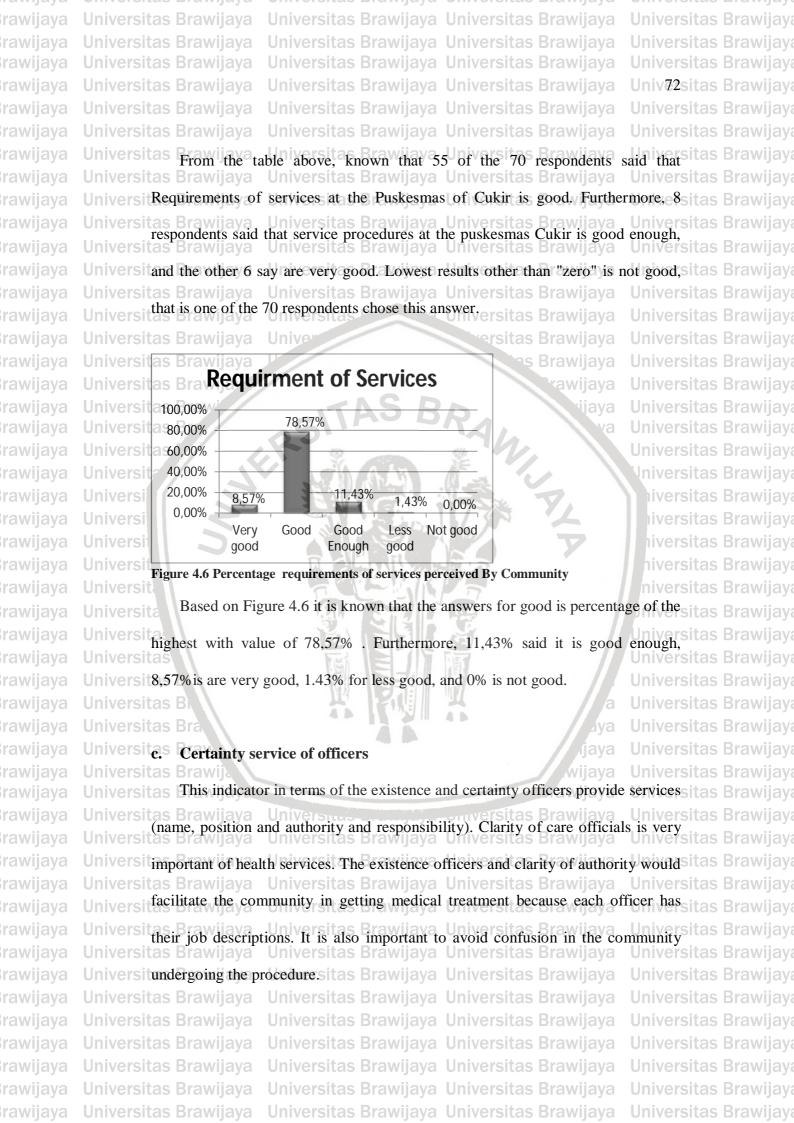

, because many sitas Brawijaya Univers requirements that would delay the health service if some or even one of the requirements have not been fulfilled. Universitas Brawijaya Universit Table 4.12 Requirements of services perceived By Community Las Brawijaya Universit Description Result/ersPercentage wijaya Universitas Brawijaya Universitas Brawijaya L6niversitas 8,57% vijava Universitas Brawijaya Universita Very good ersit Good 55 <u>ersitas78,57% ij</u>aya Universitas Brawijaya Good enough ersitas 5,43% vijava Universitas Brawijaya 8 Less good 1 543% ijava Universitas Brawijaya 0,00%, ijaya Universitas Brawijaya Not good 0 Source: Primary data which processed in 2012 Universitas Brawijaya 70 100,00% Universitas Brawijaya Universitas Brawijaya

Universitas Brawijaya Universitas Brawijaya





Universities Brawing wijay Universities Figure 4.7 Percentage clarity service of officers perceived by Community

Good

Enough

Good

Very

good

**Universit**as Bra

rawijaya

rawijaya

rawijaya

srawijaya Srawijaya Based on Figure 4.7 it is known that the answers for good is percentage of the tas Brawijaya Universitas Brawijaya Universitas Brawijaya Universitas Brawijaya highest with value of 60%. Furthermore, 17,14% said it is good enough, 18,57% Brawijaya

Less

good

Not good

Universitas Brawijaya rawijaya **Universitas Brawijaya** rawijaya rawijaya rawijaya rawijaya rawijaya rawijaya rawijava rawijaya rawijaya rawijaya srawijaya srawijaya

Universitas Brawijaya Universitas Brawijaya **Universitas Brawijaya** Universitas Brawijaya Universitas Bravijaya Universitas Bravijaya Unive