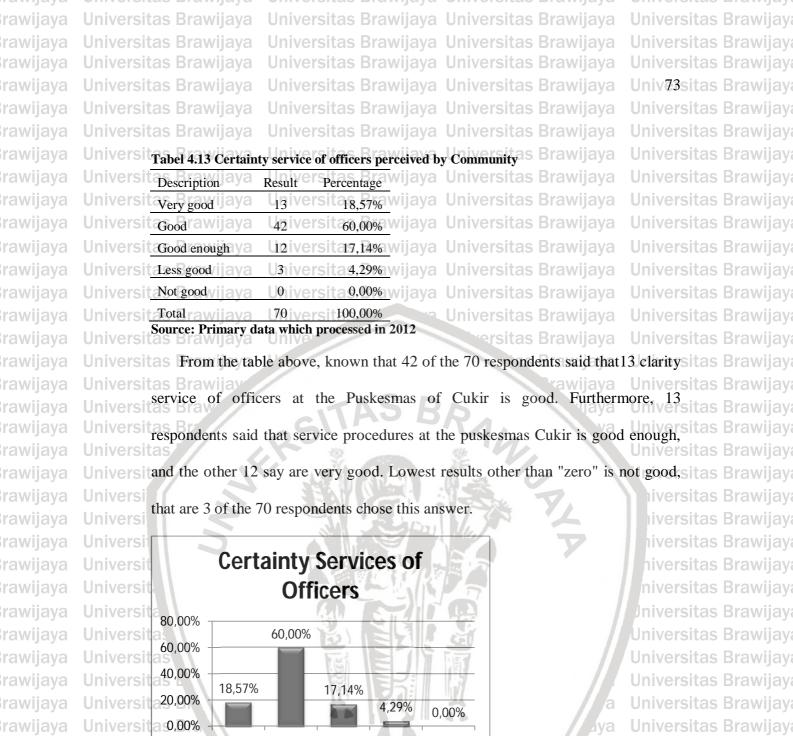

because many sitas Brawijaya Univers requirements that would delay the health service if some or even one of the requirements have not been fulfilled. Universitas Brawijaya Universit Table 4.12 Requirements of services perceived By Community Las Brawijaya Universit Description Result/ersPercentage wijaya Universitas Brawijaya Universitas Brawijaya L6niversitas 8,57% vijava Universitas Brawijaya Universita Very good ersit Good 55 <u>ersitas78,57% ij</u>aya Universitas Brawijaya Good enough ersitas 5,43% vijava Universitas Brawijaya 8 Less good 1 543% ijava Universitas Brawijaya 0,00%, ijaya Universitas Brawijaya Not good 0 Source: Primary data which processed in 2012 Universitas Brawijaya 70 100,00% Universitas Brawijaya Universitas Brawijaya

Universitas Brawijaya Universitas Brawijaya





Universities Brawing wijay Universities Figure 4.7 Percentage clarity service of officers perceived by Community

Good

Enough

Good

Very

good

**Universit**as Bra

rawijaya

rawijaya

rawijaya

srawijaya Srawijaya Based on Figure 4.7 it is known that the answers for good is percentage of the tas Brawijaya Universitas Brawijaya Universitas Brawijaya Universitas Brawijaya highest with value of 60%. Furthermore, 17,14% said it is good enough, 18,57% Brawijaya

Less

good

Not good

Universitas Brawijaya rawijaya **Universitas Brawijaya** rawijaya rawijaya rawijaya rawijaya rawijaya rawijaya rawijava rawijaya rawijaya rawijaya srawijaya srawijaya

Universitas Brawijaya Universitas Brawijaya **Universitas Brawijaya** Universitas Brawijaya Universitas Bravijaya Universitas Bravijaya Univers