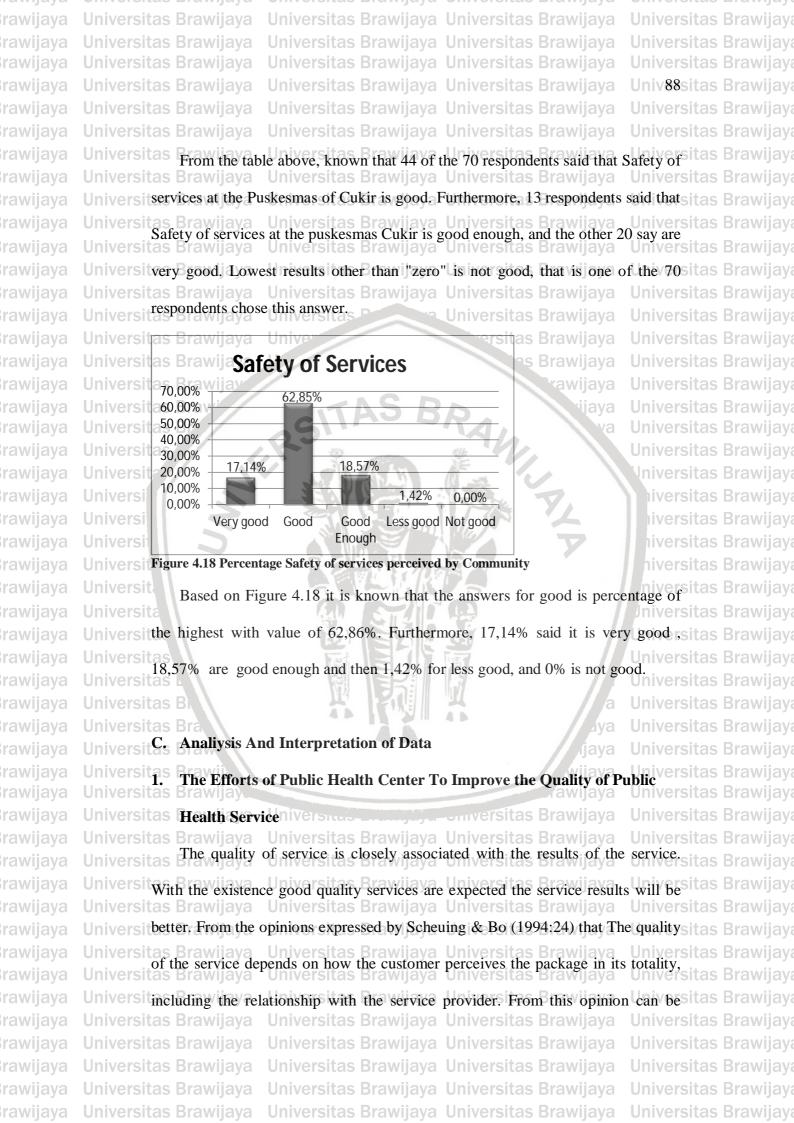

Universitas Brawijaya

Univ79sitas Brawijaya

Universitas Brawijaya

**Universitas Brawijaya** 

Universitas Brawijaya

Universitas Brawijaya Universitas Brawijaya rawijaya Universitas Brawijaya Universitas Brawijaya Universitas Brawijaya Universitas Brawijaya Universitas Brawijaya Universitas Brawijaya **Universitas Brawijaya** Universitas Brawijaya Universitas Brawijaya Univ81sitas Brawijaya Universitas Brawijaya Universitas Brawijaya Universitas Brawijaya Universitas Brawijaya **Universitas Brawijaya** Universitas Brawijaya Universitas Brawijaya Universitas Brawijaya Universit hopefully of service. It is expected from the service running smoothly will result Universitas Brawijaya Universitas Brawijaya Universitas Brawijaya Universitin the maximum treatment; it as Brawijaya Universitas Brawijaya rawijaya 
 Table 4.19 Courtesy and friendliness officers perceived by Community
rawijaya rawijaya Universit niversitas Brawijaya Description Result Percentage rawijaya Universit awijaya Universitas Brawijaya Very good 15.71% 11 67,14%Brawijaya Universitas Brawijaya rawijaya Universit Good 47 Good enough 9 12,86% Universit Less good IJaya 3 4,29% rawijaya **as** Brawijaya Universita Not good vijaya 0 0,00% Universitatotarawija 70 Universitas Brawijaya 100,00% Universi Source: Primary data which processed in 2012 From the table above, known that 47 of the 70 respondents said that Courtesy Universitas Universitand friendliness officers at the Puskesmas of Cukir is good. Furthermore, 9sitas Brawijaya respondents said that Courtesy and friendliness officers at the puskesmas Cukir is rawijaya rawijaya good enough, and the other 11 say are very good. Lowest results other than "zero"sitas Brawijaya rawijaya Universitis not good, that are 3 of the 70 respondents chose this answer. rawijaya **Courtesy and** Universit **Universitas Brawijaya** Universitas Friendliness of Officers 80,00% 67,14% **Universitas Brawijaya** 60,00% 40,00% **Universitas Brawijaya** 15,71% 12,86% 20,00% rawijava **Universitas Brawijaya** 4.29% 0,00% 0,00% Universitas Brawijaya Universit Very Good Good Less Not Universitas Braw good good Enough good rawijaya Figure 4.13 Percentage Courtesy and friendliness officers perceived by Community Universitas Based on Figure 4.13 it is known that the answers for good is percentage of sitas Brawijaya rawijaya the highest with value of 67,14%. Furthermore, 21,43% said it is very good Universitas Brawijaya Universi 12,86% is are very good enough and then 4,29% for less good, and 0% is not it as Brawijaya rawijaya Universitas Brawijaya Universitas Brawijaya Universitas Brawijaya Universit<sup>good</sup> rawijaya Universitas Brawijaya rawijaya rawijaya

rawijaya **Universitas Brawijaya** rawijaya rawijaya rawijaya rawijaya rawijaya rawijaya rawijaya srawijaya rawijaya

Universitas Brawijaya Universitas Brawijaya **Universitas Brawijaya** Universitas Brawijaya Universitas Reasonableness of service fee Universitas Brawijaya Universitas Brawijaya Universitas Brawijaya Universitas This indicator in terms community affordability of the amount of the costsitas Brawijava Universitas Brawijava imposed by the service unit. Affordability will have a positive impact on the Universitas Brawijava Universit service. The cost of treatment can be perceived by the community to be met orsitas Brawijaya Universitas Brawijaya Universitas Brawijaya Universitas Brawijaya affordable, it will make people willingly seek treatment at the puskesmas. Universit Tabel 4.20 Reasonableness of service fee perceived by Community Brawijaya Description Result Percentage BRAWIN Universit Very good 12 17,14% Universit Good ray 46 65,71% Universit Good enough 15,72% 11 Universit Less good 1 1,43% 0 Universit Not good 0,00%