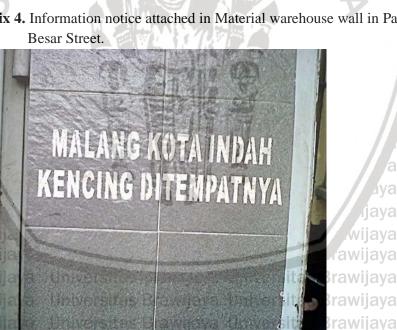

This study reveals that (1) figurative languages used in the public ersitas Brawijaya information notices in Pasar Besar area and campus area in Malang are Universita sarcasm, metaphor, irony, synecdoche, hyperbole, and personification. Satireersitas Brawijaya Universita is mostly used in Pasar Besar area while personification is dominant in theersitas Brawijava campus area, (2) The meaning of the utterances in public information notices depends on the situational context and background knowledge of the readers. Universitas B The writer suggests the next researchers conduct similar research onersitas Brawijaya more phenomena that might be found in the application of language in daily life. Moreover, the next researbers might consider to apply other theories concerning Universita the idea of figurative language.