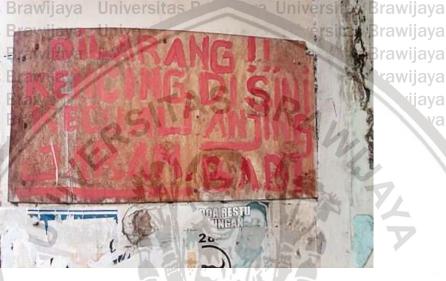

This study reveals that (1) figurative languages used in the public ersitas Brawijaya information notices in Pasar Besar area and campus area in Malang are Universita sarcasm, metaphor, irony, synecdoche, hyperbole, and personification. Satireersitas Brawijaya Universita is mostly used in Pasar Besar area while personification is dominant in theersitas Brawijava campus area, (2) The meaning of the utterances in public information notices depends on the situational context and background knowledge of the readers. Universitas B The writer suggests the next researchers conduct similar research onersitas Brawijaya more phenomena that might be found in the application of language in daily life. Moreover, the next researbers might consider to apply other theories concerning Universita the idea of figurative language.