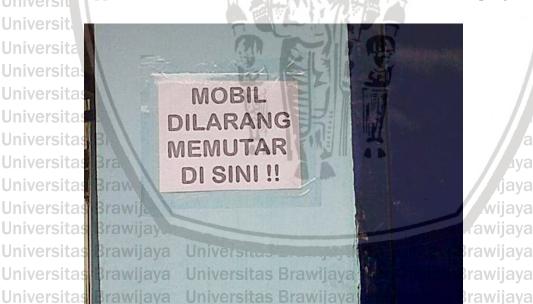

This study reveals that (1) figurative languages used in the public ersitas Brawijaya information notices in Pasar Besar area and campus area in Malang are Universita sarcasm, metaphor, irony, synecdoche, hyperbole, and personification. Satireersitas Brawijaya Universita is mostly used in Pasar Besar area while personification is dominant in theersitas Brawijava campus area, (2) The meaning of the utterances in public information notices depends on the situational context and background knowledge of the readers. Universitas B The writer suggests the next researchers conduct similar research onersitas Brawijaya more phenomena that might be found in the application of language in daily life. Moreover, the next researbers might consider to apply other theories concerning Universita the idea of figurative language.