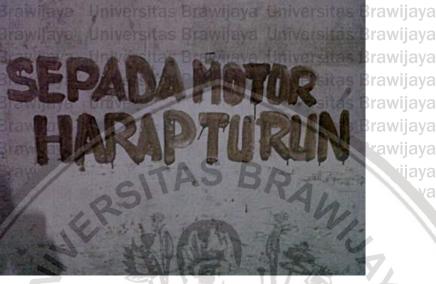

This study reveals that (1) figurative languages used in the public ersitas Brawijaya information notices in Pasar Besar area and campus area in Malang are Universita sarcasm, metaphor, irony, synecdoche, hyperbole, and personification. Satireersitas Brawijaya Universita is mostly used in Pasar Besar area while personification is dominant in theersitas Brawijava campus area, (2) The meaning of the utterances in public information notices depends on the situational context and background knowledge of the readers. Universitas B The writer suggests the next researchers conduct similar research onersitas Brawijaya more phenomena that might be found in the application of language in daily life. Moreover, the next researbers might consider to apply other theories concerning Universita the idea of figurative language.