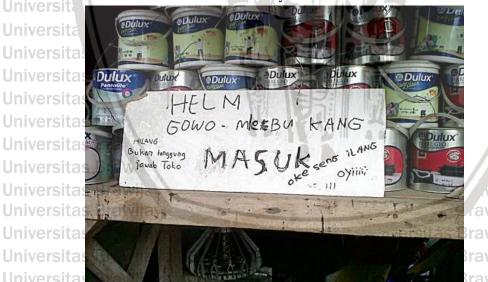

This study reveals that (1) figurative languages used in the public ersitas Brawijaya information notices in Pasar Besar area and campus area in Malang are Universita sarcasm, metaphor, irony, synecdoche, hyperbole, and personification. Satireersitas Brawijaya Universita is mostly used in Pasar Besar area while personification is dominant in theersitas Brawijava campus area, (2) The meaning of the utterances in public information notices depends on the situational context and background knowledge of the readers. Universitas B The writer suggests the next researchers conduct similar research onersitas Brawijaya more phenomena that might be found in the application of language in daily life. Moreover, the next researbers might consider to apply other theories concerning Universita the idea of figurative language.