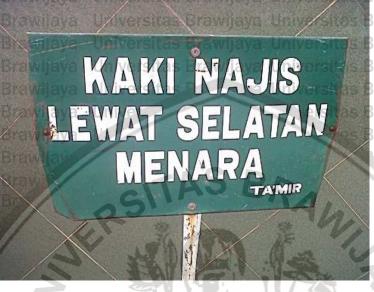

This study reveals that (1) figurative languages used in the public ersitas Brawijaya information notices in Pasar Besar area and campus area in Malang are Universita sarcasm, metaphor, irony, synecdoche, hyperbole, and personification. Satireersitas Brawijaya Universita is mostly used in Pasar Besar area while personification is dominant in theersitas Brawijava campus area, (2) The meaning of the utterances in public information notices depends on the situational context and background knowledge of the readers. Universitas B The writer suggests the next researchers conduct similar research onersitas Brawijaya more phenomena that might be found in the application of language in daily life. Moreover, the next researbers might consider to apply other theories concerning Universita the idea of figurative language.