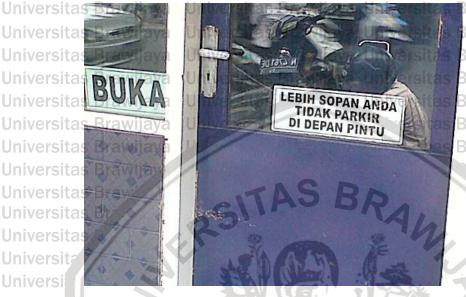

This study reveals that (1) figurative languages used in the public ersitas Brawijaya information notices in Pasar Besar area and campus area in Malang are Universita sarcasm, metaphor, irony, synecdoche, hyperbole, and personification. Satireersitas Brawijaya Universita is mostly used in Pasar Besar area while personification is dominant in theersitas Brawijava campus area, (2) The meaning of the utterances in public information notices depends on the situational context and background knowledge of the readers. Universitas B The writer suggests the next researchers conduct similar research onersitas Brawijaya more phenomena that might be found in the application of language in daily life. Moreover, the next researbers might consider to apply other theories concerning Universita the idea of figurative language.