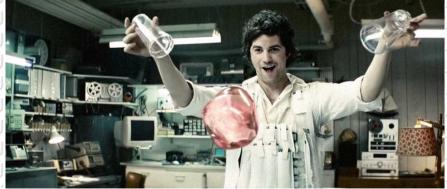

Repositor Every person has a goal to be achieved in his life. To achieve that goal someone needs motivation. The movie tells about Adam, an orphan who lives in a poor neighborhood named Down Below. He falls in love with a woman named Eden and he wants to be united with her. Unfortunately Eden is from Up Top, a rich neighborhood. In this study the writer analyzes the needs that motivate Adam Reposito be united with Eden as depicted in the film Upside Down 2012. Brawijaya

From the analysis, the writer found the motivation that greatly influenced Adam to achieve his goal. Those factor can be based on the Hierarchy of Need by Abraham Maslow's motivation theory. Adam's greatest motivation is love and belonging need. Where he will fight and try to fight and struggle so he can be with Eden. Before he tries to fulfill his love and belonging needs, he fulfill his basic needs, physiological need. Then the second is safety need, and while he is fulfilling his love and belonging needs, he also proves his ability to make Repositions using pollen of the Pink Bees. And in the end, after he passes some obstacles, he can unite with Eden and be able to achieve his self actualization.