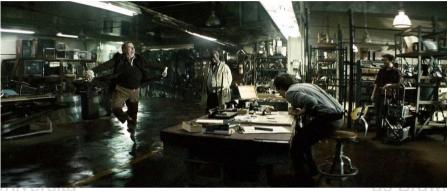

Repositor Every person has a goal to be achieved in his life. To achieve that goal someone needs motivation. The movie tells about Adam, an orphan who lives in a poor neighborhood named Down Below. He falls in love with a woman named Eden and he wants to be united with her. Unfortunately Eden is from Up Top, a rich neighborhood. In this study the writer analyzes the needs that motivate Adam Reposito be united with Eden as depicted in the film Upside Down 2012. Brawijaya

From the analysis, the writer found the motivation that greatly influenced Adam to achieve his goal. Those factor can be based on the Hierarchy of Need by Abraham Maslow's motivation theory. Adam's greatest motivation is love and belonging need. Where he will fight and try to fight and struggle so he can be with Eden. Before he tries to fulfill his love and belonging needs, he fulfill his basic needs, physiological need. Then the second is safety need, and while he is fulfilling his love and belonging needs, he also proves his ability to make Repositions using pollen of the Pink Bees. And in the end, after he passes some obstacles, he can unite with Eden and be able to achieve his self actualization.