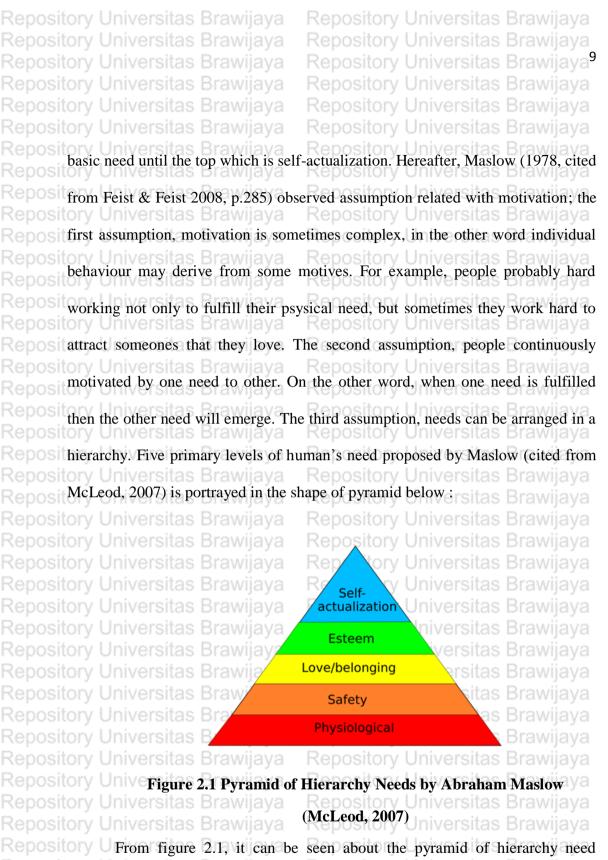

Based on the description above, it can be concluded that Maslow's hierarchy of needs appear in sequence. The first need fulfilled by Adam is physiological need, the second is safety need. And then following by love and belonging need, need for self-esteem, and the last is need for self-actualization.

Repository Universitas Brawijaya Repository Universitas Brawijaya Repository Universitas Brawijaya Repository Universitas Brawijaya Repository Universitas Brawijaya

Repository Universitas Brawijaya

Repository Universitas Brawijaya Repository Universitas Brawijaya Repository Repository Repository Repository