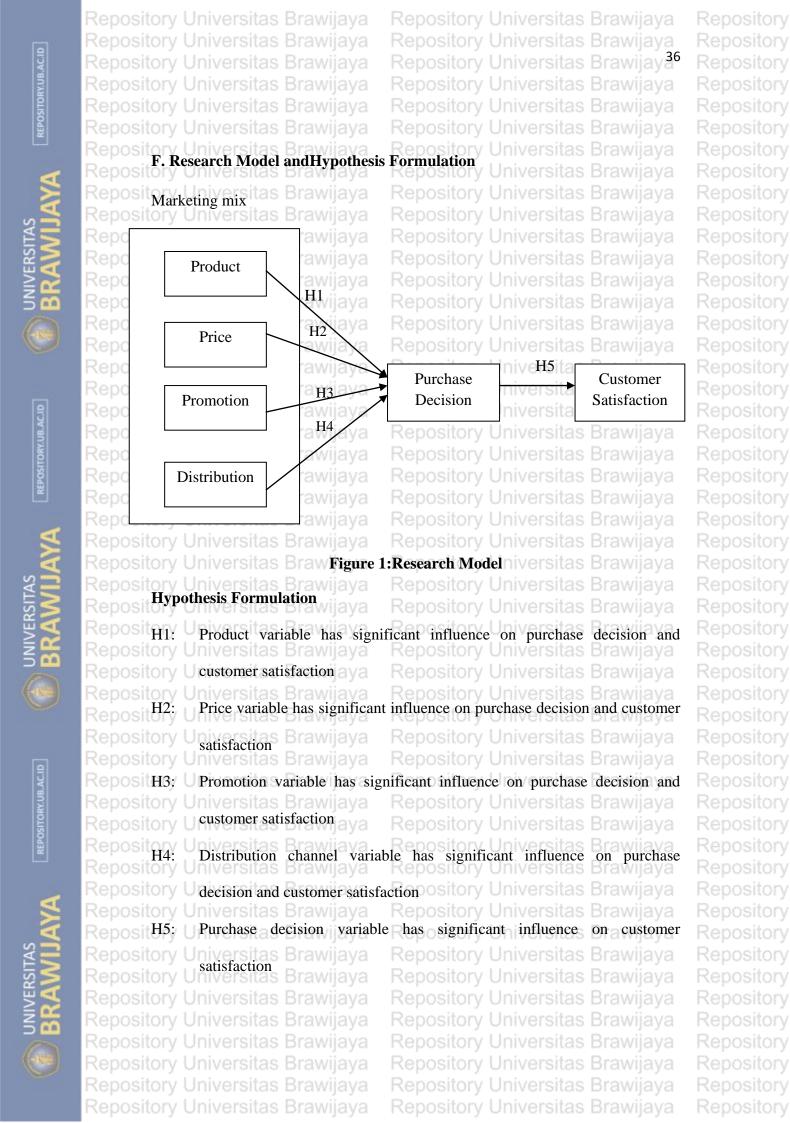

Repository Repository

Repository Repository Repository Repository

| Repository  | Universitas                | Brawijaya                           | Repository                              | Universitas                | Brawijaya       |
|-------------|----------------------------|-------------------------------------|-----------------------------------------|----------------------------|-----------------|
| Repository  | Universitas                | Brawijaya                           | Repository                              | Universitas                | Brawijaya       |
| 100         | Universitas                |                                     |                                         | Universitas                |                 |
|             | Universitas                |                                     | , , , , , , , , , , , , , , , , , , , , | Universitas                |                 |
|             | Universitas                | ~ ~                                 |                                         | Universitas                |                 |
|             | Universitas                |                                     |                                         | Universitas                |                 |
| Repository  | Universitas<br>Universitas | Promotion                           | Repository                              | Universitas                | Brawijaya<br>23 |
| Repository  | Universitas                | rchase Decision                     | Repository                              | Universitas                | Brawijaya       |
| Repository  | Universitas                | rchase Decision<br>stomer Satisfact | Repository                              | Universites                |                 |
| Repository  | Universitas                | The Measurem                        | Repository                              | Universitas                | Brawijaya       |
| Repository  | Universitas                | The Measurem                        | ent of Customer                         | Satisfaction               | Brawiava        |
| Repository  | Universitas                | The Factor that                     | Influence Cust                          | omer Satisfaction          | on 30           |
| Repository  | UniversE. Re               | lationship betwe                    | en variable                             | Universitas                | .B              |
| Repository  | Universitas                | The influence                       | of product on p                         | urchase decisio            | n and Maya      |
| Repository  | Universitas                | customer satisf<br>The influence    | action                                  | Universitas                | Brawijaya       |
| Repository  | Universitas                | The influence                       | of price on pi                          | urchase decision           | Brawijaya       |
| Repository  | Universitas                | The influence                       | The second                              | irenase decisio            | Brawijaya       |
|             |                            | customer satisf                     |                                         |                            |                 |
|             | Universitas<br>Universitas | The influence                       | of promotion of                         | on purchase de             | cision          |
|             | Universitas                | and customer s                      | atisfaction                             | 1 Iniversitas              | 32              |
| ,           | Universitas                | The influence                       | of distribution                         | channel on pur             | chase           |
|             | Universitas                | decision and cu                     |                                         |                            |                 |
| 1           | Universitas                |                                     |                                         | ecision on cus             |                 |
|             | Universitas                | Brawijaya                           | Repository                              | Universitas                | Brawijaya       |
|             | Universitas                | satisfaction                        | Repository                              | Universitas                | Brawijaya       |
| Repository  | UniversF:Re                | search Model an                     | d Hypothesis                            | Universites                |                 |
| 7           | Universitas                |                                     |                                         | Universitas                |                 |
|             |                            | EARCH METI                          |                                         |                            |                 |
| Repository  | Univera. Res               | search Type                         | Repository                              | Universitas                |                 |
| Repository  | B. Res                     | search Location                     | Repository                              | Universitas<br>Universitas | 36              |
| Repository  | C. Pop                     | oulation and Sam                    | ıple                                    | Universitas                |                 |
| Repository  | Univer <b>D</b> . Da       | ta Source                           | Repository                              | Universitas.               | .E 38           |
|             |                            | a Collection Tec                    |                                         |                            |                 |
| Repository  | Universitas                | iables and Opera Variable           | inique                                  | Universitas                | Brawijaya       |
| Repository  | Universitas                | hables and Opera                    | itional Definition                      | n<br>Universitas           | Brawijaya       |
| Repository  | Universitas                | Variable                            | Repository                              | Universites                |                 |
|             |                            | Operational Defi                    |                                         |                            |                 |
| Repository  | G. Sca                     | le Measurement                      | Repository                              | Universitas                |                 |
| Repository  | Universitas<br>H.Inst      | rument testing                      | Repository                              | Universitas<br>Universitas | Brawijaya<br>45 |
| Republicity | Universitas                | ValidityTesting                     | Repository                              | Universitas                | Rrawijaya       |
|             |                            | ReliabilityTesting                  |                                         |                            |                 |
|             | Universitas                |                                     |                                         | Universitas                |                 |
|             | Universitas                |                                     | 4                                       | Universitas                |                 |
|             | Universitas                |                                     |                                         | Universitas                |                 |
| 3           | Universitas                | ~ ~                                 | ΛI                                      | Universitas                |                 |
|             | Universitas                | ~ ~                                 | , , , , , , , , , , , , , , , , , , , , | Universitas                | ~ ~             |
| Repository  | Universitas                | Brawijaya                           | Repository                              | Universitas                | Brawijaya       |