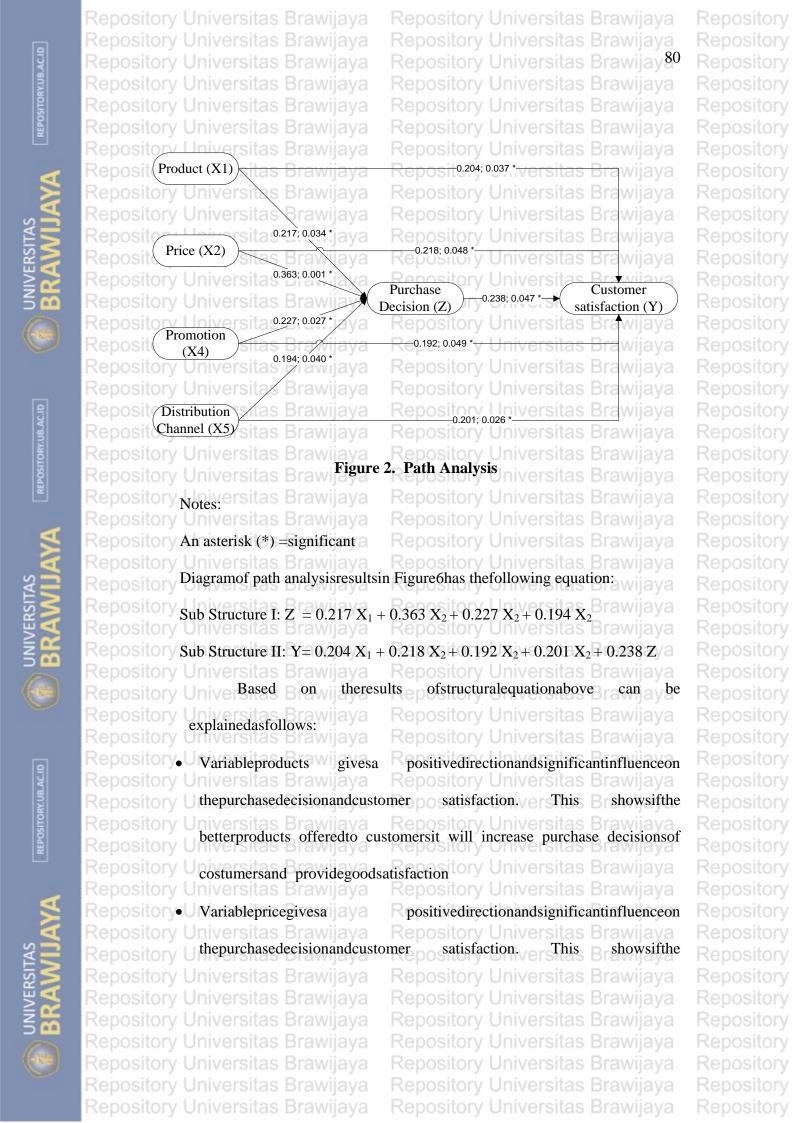

Reposi The result of the study reveals that: (1) product, price, promotion, distribution Reposi channel variables have positive and significant effect on the purchase decision (Z). This is proven by the probability of <0.05, which means there is a significant effect, (2) product, price, promotion, distribution channel variables have positive and significant effect on customer satisfaction (Y). This is proven by the probability of <0.05, which means there is a significant effect. While message source variable provides indirect influence on the purchase decision process through psychological factors, and (3) purchase decision variable has positive and significant effect on customer satisfaction (Y). This is proven by the probability of <0.05, which means there is a significant effect. Therefore, the companyis expectedtoimproveandmaintainthe qualityof theprice thathas had abiggest influence oncustomer satisfactionifthrough apurchase decision.

Hasil penelitian menunjukkan bahwa terdapat:(1) produk, harga, promosi, saluran distribusi berpengaruh positif dan signifikan terhadap keputusan pembelian (Z). Hal ini dibuktikan dengan probabilitas <0,05, yang berarti ada pengaruh yang signifikan,(2) produk, harga, promosi, saluran distribusi berpengaruh positif dan signifikan terhadap kepuasan pelanggan (Y). Hal ini dibuktikan dengan probabilitas <0,05, yang berarti ada pengaruh yang Repost signifikan. Sedangkan variabel sumber pesan memberikan pengaruh tidak Repost langsung pada proses keputusan pembelian melalui faktor psikologis, dan (3) Keputusan pembelian berpengaruh positif dan signifikan terhadap kepuasan pelanggan (Y). Hal ini dibuktikan dengan probabilitas <0,05, yang berarti ada pengaruh yang signifikan.Oleh karena itu, perusahaan diharapkan untuk meningkatkan dan mempertahankan kualitas dari harga yang telah memiliki Reposi pengaruh lebih besarpadakepuasan pelanggan jikamelaluikeputusan pembelian.