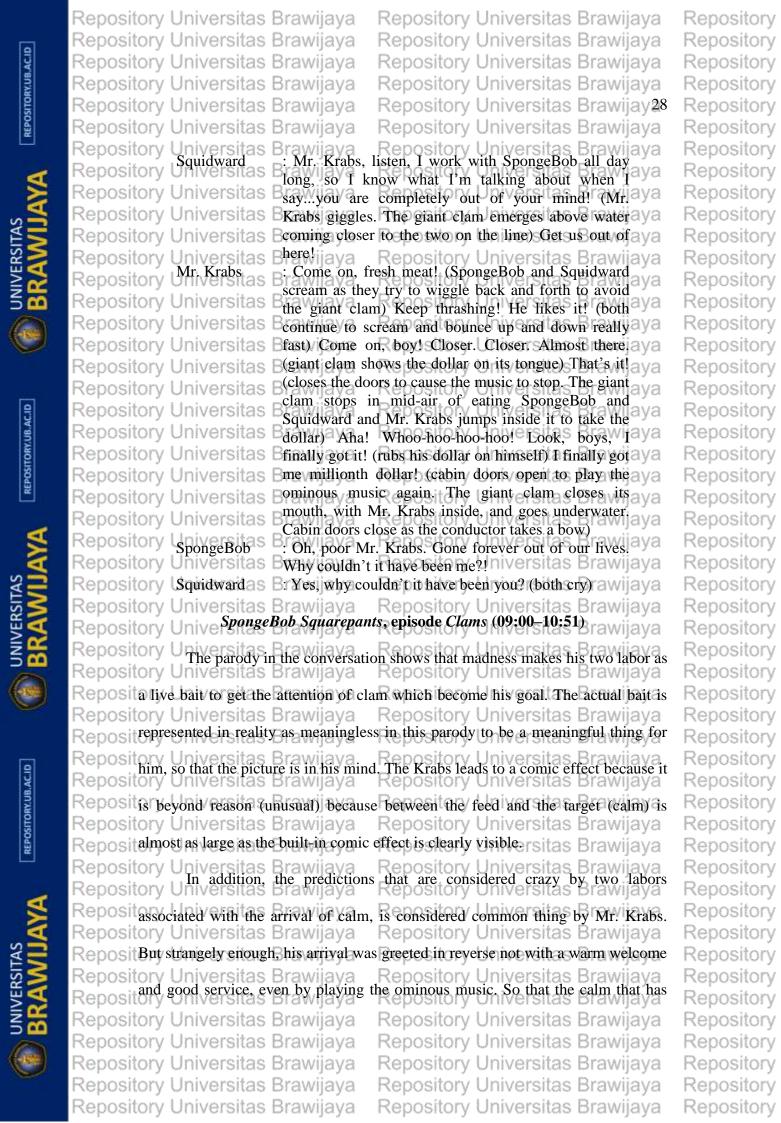

Repository Repository

Repository Universitas Brawijaya Repository Universitas Brawijaya5 Repository Universitas Brawijaya Repository Universitas Brawijaya Repository Universitas Brawijaya Repository Universitas Brawijaya This episode shows how Mr. Krab as the major Reposit character shows his happiness of getting his one millionth dollar. He then brings Repository Universitas Brawijaya Repository Universitas Brawijaya Reposithis/employees to fishing as a reward, this journey getting worst, because Repository Universitas Brawijaya Repository Universitas Brawilava SpongeBob here accidentally throws Mr. Krab one millionth dollar into a clam's Rer Reposit mouth. The episode then shows how Mr Krab tries to get his dollar back. He then Repository Universitas Brawijaya Repository Universitas Brawijaya Reposit gives his part of his body in lieu to the clam and get his dollar back. Brawijaya Repository Universitas Brawijaya Repository Universitas Brawijaya Repository U The second episode in this thesis is SpongeBob short movie entitled Safe Reposit Deposit Mr Krab. This episode is shows about how Mr.Krab as a major character Repository Reposithere over-obsesses in getting an interest from the bank. He then makes a deposit Repository Universitas Brawijaya Repository Universitas Brawijaya Repose only a penny but is anguished. While saying goodbye to his penny, he falls down to a room full of money. Mr Krab then hallucinates and imagines himself on a Repository Reposibeach with a woman made of money. SpongeBob and Patrick try to get Mr Krab Repository Universitas Brawijaya Repository Universitas Brawijaya Reposi out from the bunker and after he can get out, Mr Krab is angry that the bank did Repository Universitas Brawijaya Repository Universitas Brawijaya Repository Universitas Brawijaya Repository UThe third episode is Squid on Strike. The movie shows that Mr. Krab Repository Universitas Brawijaya Repository Universitas Brawijaya Reposi decides to start deducting his employee's pay for doing ridiculous including Repository Universitas Brawijaya Repository Universitas Brawijaya talking, breathing, chewing, lollygagging, and even existing. Squidward here as Re Reposit the major character finds to be outrageously unfair, and he had SpongeBob go on Repository Universitas Brawijaya Repository Universitas Brawijaya Repositive. SpongeBob initially does not know what is go on strike. After Squidward Repository Universitas Brawijava Repository Universitas Brawijava Repost attempts to give a speech to the people of Bikini Bottom, with unfortunate results, Rep Mr. Krabs taunts them about how 'successful" to echo Squidward their strike has Repository Universitas Brawijaya Reposibeen. That night Squidward is horrified at the thought of being on strike with Repository Universitas Brawijaya Repository Universitas Brawijaya Reposi SpongeBob forever, and goes to beg Mr. Krabs for his job back. As they walk to Repository Universitas Brawijaya Repository Universitas Brawijaya

Repository Repository

Repository Universitas Brawijaya Repository Universitas Brawijaya6 Repository Universitas Brawijaya Repository Universitas Brawijaya the Krusty Krab together, Squidward discusses the terms of their return to Mr. Rep Rei Reposit Krabs. Meanwhile, however, SpongeBob dismantled the Krusty Krab during the Repository Universitas Brawijaya Repository Universitas Brawijaya Repost night, taking the words of Squidward's speech literally. As Squidward and Mr. Repository Universitas Brawijaya Repository Universitas Brawijava Krabs walk to work, they continue their discussion and come to an agreement. As Re Reposit Mr. Krabs walks into work (with his eyes shut), it shows that the Krusty Krab is Repository Universitas Brawijaya Repository Universitas Brawijaya Reposit completely destroyed. SpongeBob, thinking he did good and will get their jobs Repository Universitas Brawijava Repository Universitas Brawijava back, shows Squidward, who is trembling with fear. When Mr. Krabs sees his Rep restaurant completely destroyed, he literally falls to pieces and says that in order Repository epository Universitas Brawijaya Universitas Brawilava Reposite pay for the damages; they will work for him forever. SpongeBob jumps for joy Repository Universitas Brawijaya Repository Universitas Brawijaya Reposit while Squidward is in shock. ava Repository Universitas Brawijaya Repository Those three episodes above have been chosen because those episodes are Repository Reposit showing how Mr Krabs as the major character running his capitalist system and Repository Universitas Brawijaya Repository Universitas Brawijaya Reposi those episodes are shown interesting same topics about how capitalism is depicted in parody. From Oxford English Dictionary Online (Baldick, 2005, p. 248) Parody Reposit (n.) 1. a. A literary composition modeled on and imitating another work, esp. a Repository Universitas Brawijaya Repository Universitas Brawijaya Reposition composition in which the characteristic style and themes of a particular author or Repository Universitas Brawijaya Repository Universitas Brawijava Reposit genre are satirized by being applied to inappropriate or unlikely subjects, or are Reposit otherwise exaggerated for comic effect. The terms of parody here is about how Repository Universitas Brawijaya Repository Universitas Brawijaya Reposi SpongeBob short movies is reflected our social life nowadays that is running with Repository Universitas Brawijava Repository Universitas Brawijaya Reposit capitalism by exaggerating diction, conversation, and behavior. as Brawijava Repository University fantasy SpongeBob Movie of Capitalism is going to be Repository Reposit revealed by using analysis of movie and hidden message to release surely Repository Universitas Brawijava Repository Universitas Brawijaya Reposi capitalism theory. This thesis will be discussed further about the parody of Repository Universitas Brawijaya Repository Universitas Brawijaya