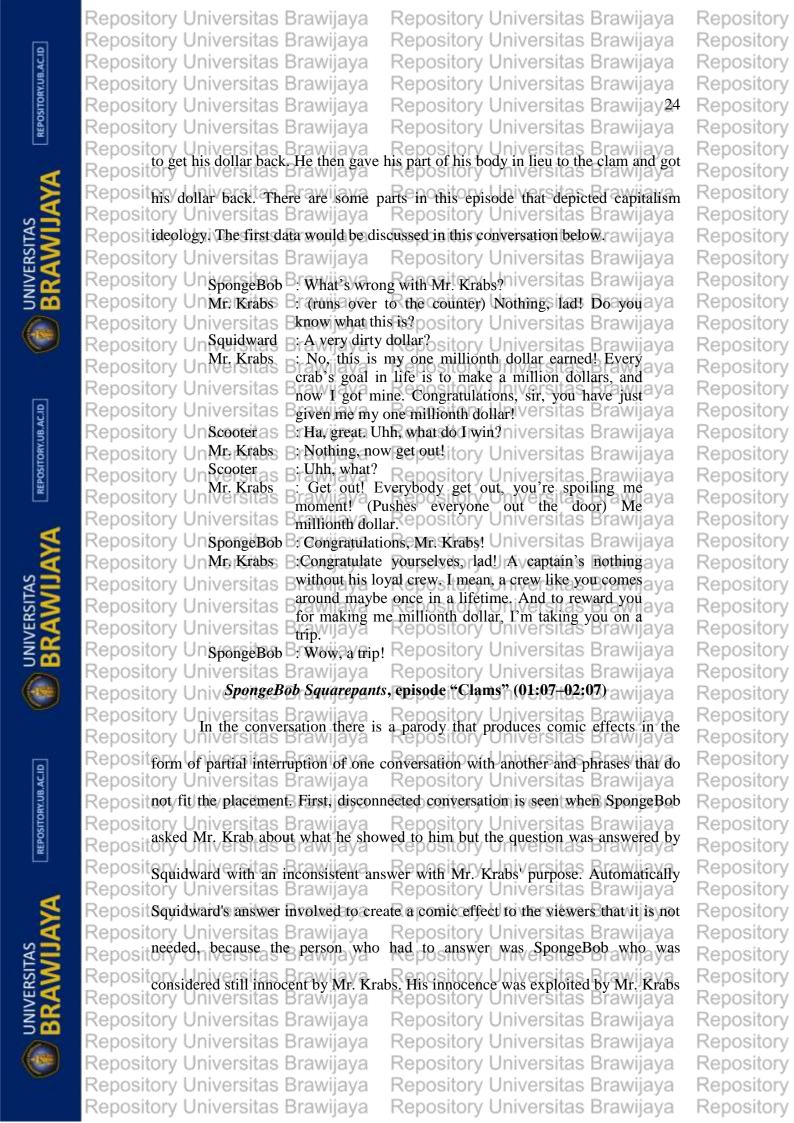

Repository Repository

Repository Universitas Brawijaya Repository Universitas Brawijaya5 Repository Universitas Brawijaya Repository Universitas Brawijaya Repository Universitas Brawijaya Repository Universitas Brawijaya This episode shows how Mr. Krab as the major Reposit character shows his happiness of getting his one millionth dollar. He then brings Repository Universitas Brawijaya Repository Universitas Brawijaya Reposithis/employees to fishing as a reward, this journey getting worst, because Repository Universitas Brawijaya Repository Universitas Brawilava SpongeBob here accidentally throws Mr. Krab one millionth dollar into a clam's Rer Reposit mouth. The episode then shows how Mr Krab tries to get his dollar back. He then Repository Universitas Brawijaya Repository Universitas Brawijaya Reposit gives his part of his body in lieu to the clam and get his dollar back. Brawijaya Repository Universitas Brawijaya Repository Universitas Brawijaya Repository U The second episode in this thesis is SpongeBob short movie entitled Safe Reposit Deposit Mr Krab. This episode is shows about how Mr.Krab as a major character Repository Reposithere over-obsesses in getting an interest from the bank. He then makes a deposit Repository Universitas Brawijaya Repository Universitas Brawijaya Repose only a penny but is anguished. While saying goodbye to his penny, he falls down to a room full of money. Mr Krab then hallucinates and imagines himself on a Repository Reposibeach with a woman made of money. SpongeBob and Patrick try to get Mr Krab Repository Universitas Brawijaya Repository Universitas Brawijaya Reposi out from the bunker and after he can get out, Mr Krab is angry that the bank did Repository Universitas Brawijaya Repository Universitas Brawijaya Repository Universitas Brawijaya Repository UThe third episode is Squid on Strike. The movie shows that Mr. Krab Repository Universitas Brawijaya Repository Universitas Brawijaya Reposi decides to start deducting his employee's pay for doing ridiculous including Repository Universitas Brawijaya Repository Universitas Brawijaya talking, breathing, chewing, lollygagging, and even existing. Squidward here as Re Reposit the major character finds to be outrageously unfair, and he had SpongeBob go on Repository Universitas Brawijaya Repository Universitas Brawijaya Repositive. SpongeBob initially does not know what is go on strike. After Squidward Repository Universitas Brawijava Repository Universitas Brawijava Repost attempts to give a speech to the people of Bikini Bottom, with unfortunate results, Rep Mr. Krabs taunts them about how 'successful" to echo Squidward their strike has Repository Universitas Brawijaya Reposibeen. That night Squidward is horrified at the thought of being on strike with Repository Universitas Brawijaya Repository Universitas Brawijaya Reposi SpongeBob forever, and goes to beg Mr. Krabs for his job back. As they walk to Repository Universitas Brawijaya Repository Universitas Brawijaya