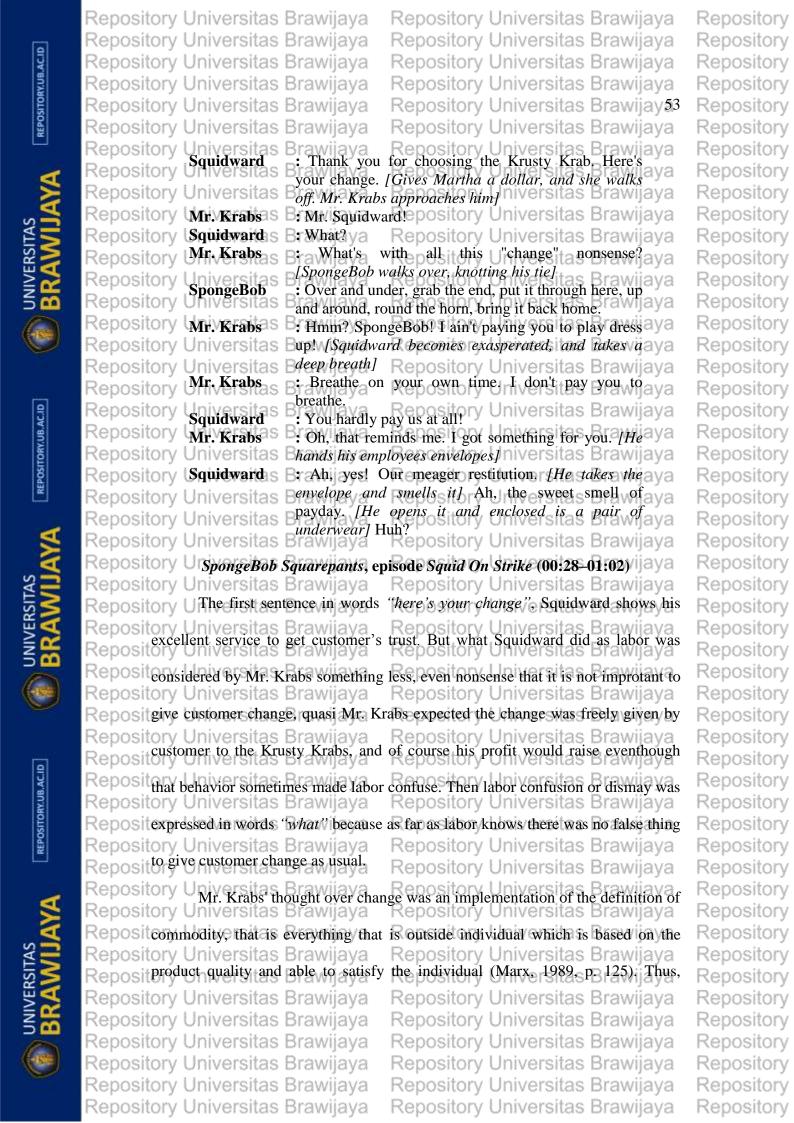

Repository Repository

Repository Universitas Brawijaya Repository Universitas Brawijaya6 Repository Universitas Brawijaya Repository Universitas Brawijaya the Krusty Krab together, Squidward discusses the terms of their return to Mr. Rep Rei Reposit Krabs. Meanwhile, however, SpongeBob dismantled the Krusty Krab during the Repository Universitas Brawijaya Repository Universitas Brawijaya Repost night, taking the words of Squidward's speech literally. As Squidward and Mr. Repository Universitas Brawijaya Repository Universitas Brawijava Krabs walk to work, they continue their discussion and come to an agreement. As Re Reposit Mr. Krabs walks into work (with his eyes shut), it shows that the Krusty Krab is Repository Universitas Brawijaya Repository Universitas Brawijaya Reposit completely destroyed. SpongeBob, thinking he did good and will get their jobs Repository Universitas Brawijava Repository Universitas Brawijava back, shows Squidward, who is trembling with fear. When Mr. Krabs sees his Rep restaurant completely destroyed, he literally falls to pieces and says that in order Repository epository Universitas Brawijaya Universitas Brawilava Reposite pay for the damages; they will work for him forever. SpongeBob jumps for joy Repository Universitas Brawijaya Repository Universitas Brawijaya Reposit while Squidward is in shock. ava Repository Universitas Brawijaya Repository Those three episodes above have been chosen because those episodes are Repository Reposit showing how Mr Krabs as the major character running his capitalist system and Repository Universitas Brawijaya Repository Universitas Brawijaya Reposi those episodes are shown interesting same topics about how capitalism is depicted in parody. From Oxford English Dictionary Online (Baldick, 2005, p. 248) Parody Reposit (n.) 1. a. A literary composition modeled on and imitating another work, esp. a Repository Universitas Brawijaya Repository Universitas Brawijaya Reposition composition in which the characteristic style and themes of a particular author or Repository Universitas Brawijaya Repository Universitas Brawijava Reposit genre are satirized by being applied to inappropriate or unlikely subjects, or are Reposit otherwise exaggerated for comic effect. The terms of parody here is about how Repository Universitas Brawijaya Repository Universitas Brawijaya Reposi SpongeBob short movies is reflected our social life nowadays that is running with Repository Universitas Brawijava Repository Universitas Brawijaya Reposit capitalism by exaggerating diction, conversation, and behavior. as Brawijava Repository University fantasy SpongeBob Movie of Capitalism is going to be Repository Reposit revealed by using analysis of movie and hidden message to release surely Repository Universitas Brawijava Repository Universitas Brawijaya Reposi capitalism theory. This thesis will be discussed further about the parody of Repository Universitas Brawijaya Repository Universitas Brawijaya