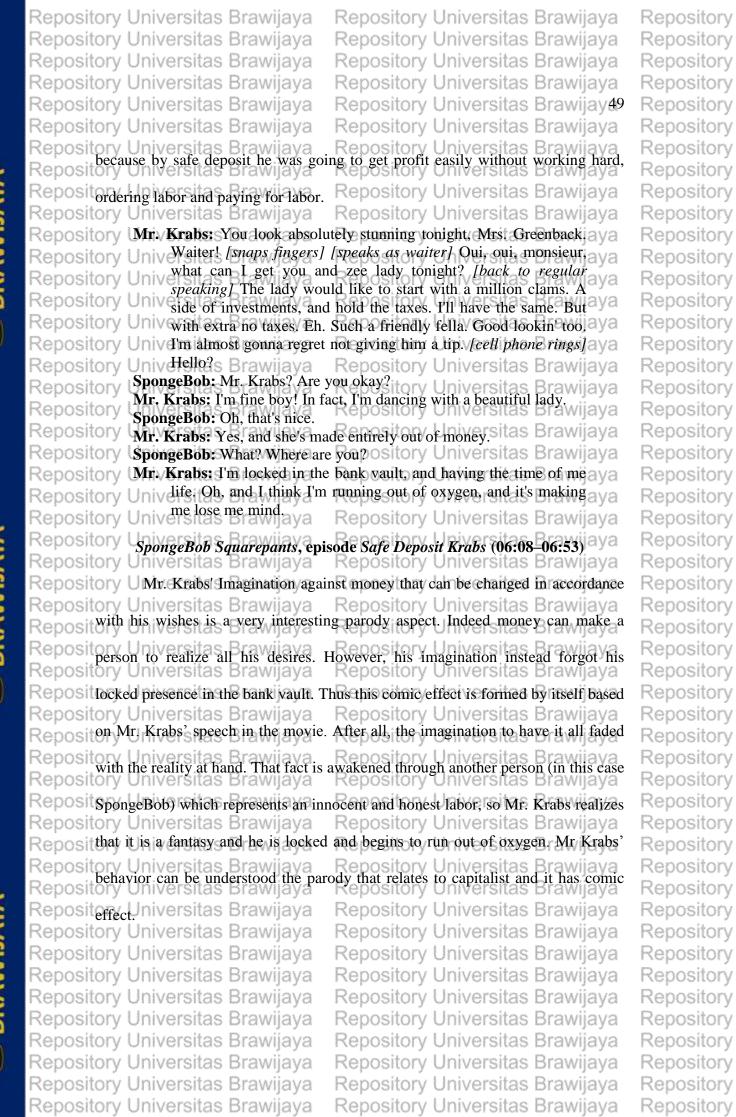

Repository Repository

Repository Universitas Brawijaya Repository Universitas Brawijaya5 Repository Universitas Brawijaya Repository Universitas Brawijaya Repository Universitas Brawijaya Repository Universitas Brawijaya This episode shows how Mr. Krab as the major Reposit character shows his happiness of getting his one millionth dollar. He then brings Repository Universitas Brawijaya Repository Universitas Brawijaya Reposithis/employees to fishing as a reward, this journey getting worst, because Repository Universitas Brawijaya Repository Universitas Brawilava SpongeBob here accidentally throws Mr. Krab one millionth dollar into a clam's Rer Reposit mouth. The episode then shows how Mr Krab tries to get his dollar back. He then Repository Universitas Brawijaya Repository Universitas Brawijaya Reposit gives his part of his body in lieu to the clam and get his dollar back. Brawijaya Repository Universitas Brawijaya Repository Universitas Brawijaya Repository U The second episode in this thesis is SpongeBob short movie entitled Safe Reposit Deposit Mr Krab. This episode is shows about how Mr.Krab as a major character Repository Reposithere over-obsesses in getting an interest from the bank. He then makes a deposit Repository Universitas Brawijaya Repository Universitas Brawijaya Repose only a penny but is anguished. While saying goodbye to his penny, he falls down to a room full of money. Mr Krab then hallucinates and imagines himself on a Repository Reposibeach with a woman made of money. SpongeBob and Patrick try to get Mr Krab Repository Universitas Brawijaya Repository Universitas Brawijaya Reposi out from the bunker and after he can get out, Mr Krab is angry that the bank did Repository Universitas Brawijaya Repository Universitas Brawijaya Repository Universitas Brawijaya Repository UThe third episode is Squid on Strike. The movie shows that Mr. Krab Repository Universitas Brawijaya Repository Universitas Brawijaya Reposi decides to start deducting his employee's pay for doing ridiculous including Repository Universitas Brawijaya Repository Universitas Brawijaya talking, breathing, chewing, lollygagging, and even existing. Squidward here as Re Reposit the major character finds to be outrageously unfair, and he had SpongeBob go on Repository Universitas Brawijaya Repository Universitas Brawijaya Repositive. SpongeBob initially does not know what is go on strike. After Squidward Repository Universitas Brawijava Repository Universitas Brawijava Repost attempts to give a speech to the people of Bikini Bottom, with unfortunate results, Rep Mr. Krabs taunts them about how 'successful" to echo Squidward their strike has Repository Universitas Brawijaya Reposibeen. That night Squidward is horrified at the thought of being on strike with Repository Universitas Brawijaya Repository Universitas Brawijaya Reposi SpongeBob forever, and goes to beg Mr. Krabs for his job back. As they walk to Repository Universitas Brawijaya Repository Universitas Brawijaya